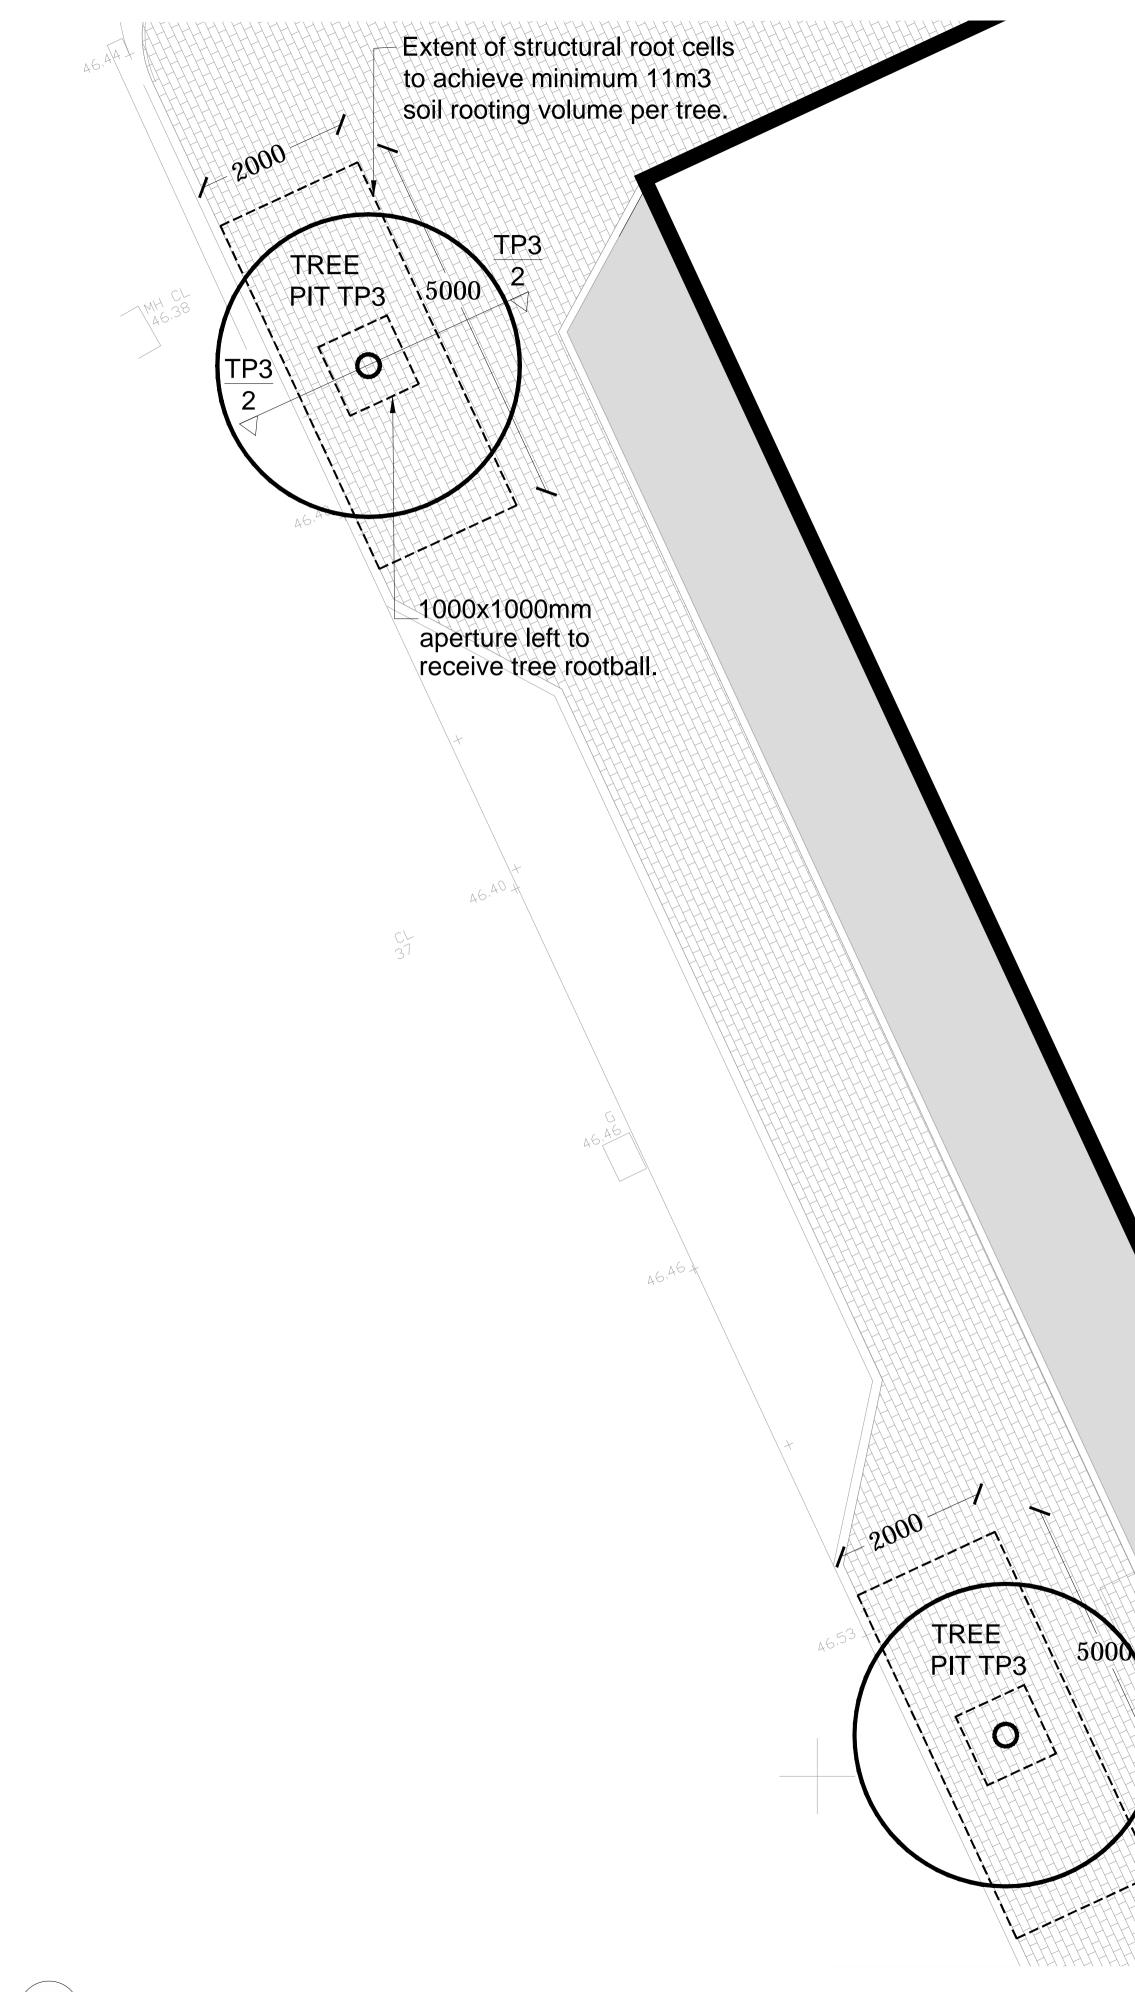

Reproduced from the Ordnance Survey Map with the permission of the Controller of HMSO. Crown Copyright Reserved. Licence No. 100019279.

TP3 1

| <br>Heavy Standard tree with minimum 2m clear stem                                                                                                                      |
|-------------------------------------------------------------------------------------------------------------------------------------------------------------------------|
| <br>Loose fill granite chippings around tree<br>stem. Colour to match paving. Sample to<br>be approved.                                                                 |
| <br>Recessed tree grille with paved infill.                                                                                                                             |
| <br>RootRain ArborVent with cast inlets & vertical<br>inspection pipe. Fully compatible components.<br>Centrally located within the Rootspace and clear of<br>rootform. |
| <br>RootForm root barrier filled with concrete to Engineer's specification.                                                                                             |
| GLTWGNA twinwall geonet<br>laid over RootSpace structure.                                                                                                               |
| RootSpace structure - 2 modules deep x 9<br>modules across x 4 modules wide loaded with<br>approved rootsoil. Covered with Airflow deck.                                |
| ArborVent pipe extension piece in to gravel drainage layer.                                                                                                             |
|                                                                                                                                                                         |