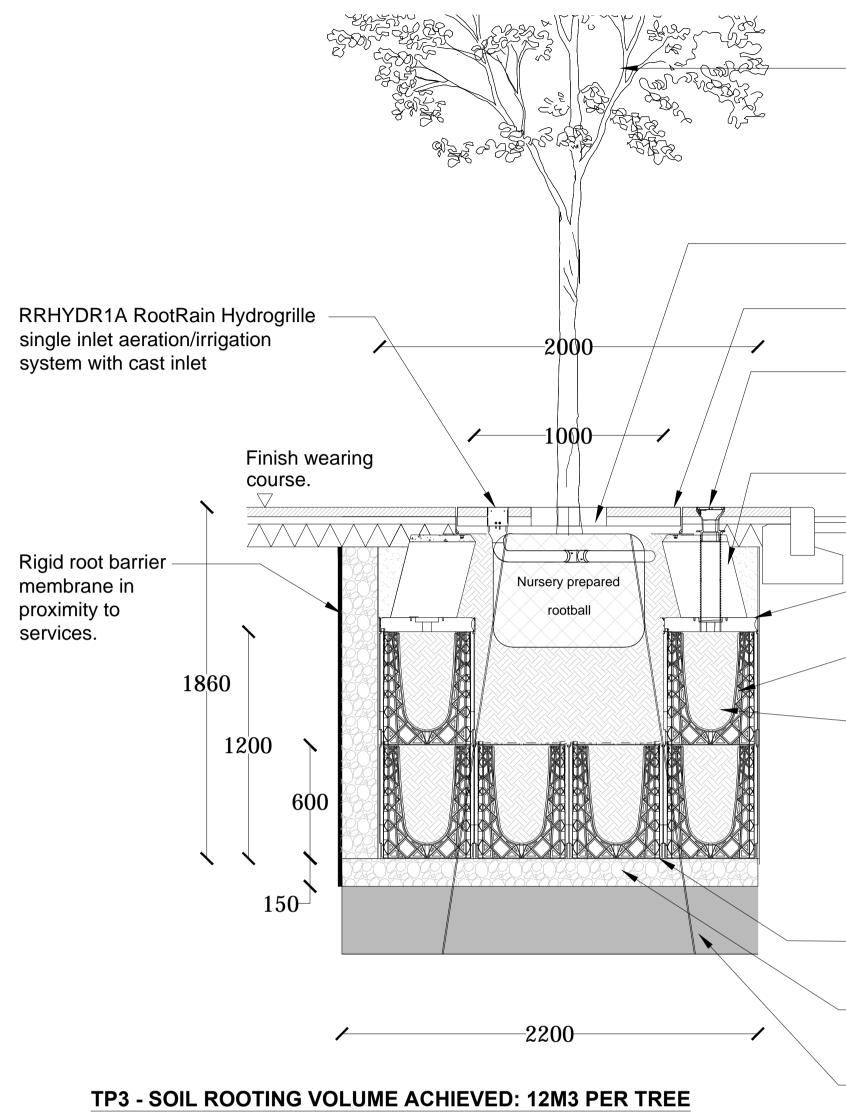

Reproduced from the Ordnance Survey Map with the permission of the Controller of HMSO. Crown Copyright Reserved. Licence No. 100019279.

TP3 1

| <br>Heavy Standard tree with minimum 2m clear stem                                                                                                                      |
|-------------------------------------------------------------------------------------------------------------------------------------------------------------------------|
| <br>Loose fill granite chippings around tree<br>stem. Colour to match paving. Sample to<br>be approved.                                                                 |
| <br>Recessed tree grille with paved infill.                                                                                                                             |
| <br>RootRain ArborVent with cast inlets & vertical<br>inspection pipe. Fully compatible components.<br>Centrally located within the Rootspace and clear of<br>rootform. |
| <br>RootForm root barrier filled with concrete to Engineer's specification.                                                                                             |
| GLTWGNA twinwall geonet<br>laid over RootSpace structure.                                                                                                               |
| RootSpace structure - 2 modules deep x 9<br>modules across x 4 modules wide loaded with<br>approved rootsoil. Covered with Airflow deck.                                |
| ArborVent pipe extension piece in to gravel drainage layer.                                                                                                             |
|                                                                                                                                                                         |

Plastic open reinforcing mesh, 20mm aperture laid below and around sides of RootSpace structure Drainage layer - 150mm depth of clean angular stone around sides and base of Rootspace structure

Sub-base and drainage installed below RootSpace to Engineer's requirement/detail