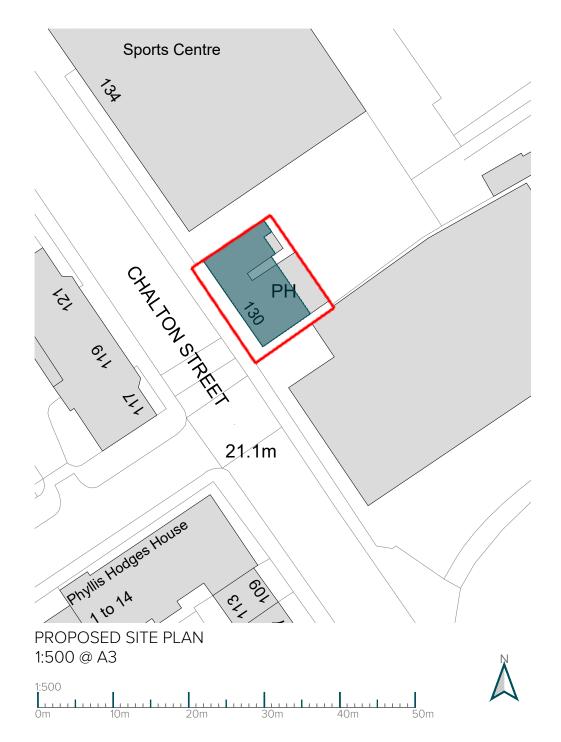

## Rev Date Notes II

Revisions\_

Client: DOCKLOCK LIMITED
Address: 130 CHALTON
STREET, LONDON

Stage: Planning

Project\_

Drawing

Title: Location Plan & Site Plan

Drawn By: GS & MK

Date: JUL 2019 Scale: 1:1250 @ A3

Dwg No.: 2019-017 -LP Rev: -

1:100 0m 2m 4m 6m 8m 10m

1:100 | 0m 2m 4m 6m 8m 10m

Proposed 3D View 3 NTS @ A1

T: 020 3384 9464 / E: înfo@gbs.co.uk / W: gbs.co.uk

Client: DOCKLOCK LIMITED Address: 130 CHALTON STREET, LONDON