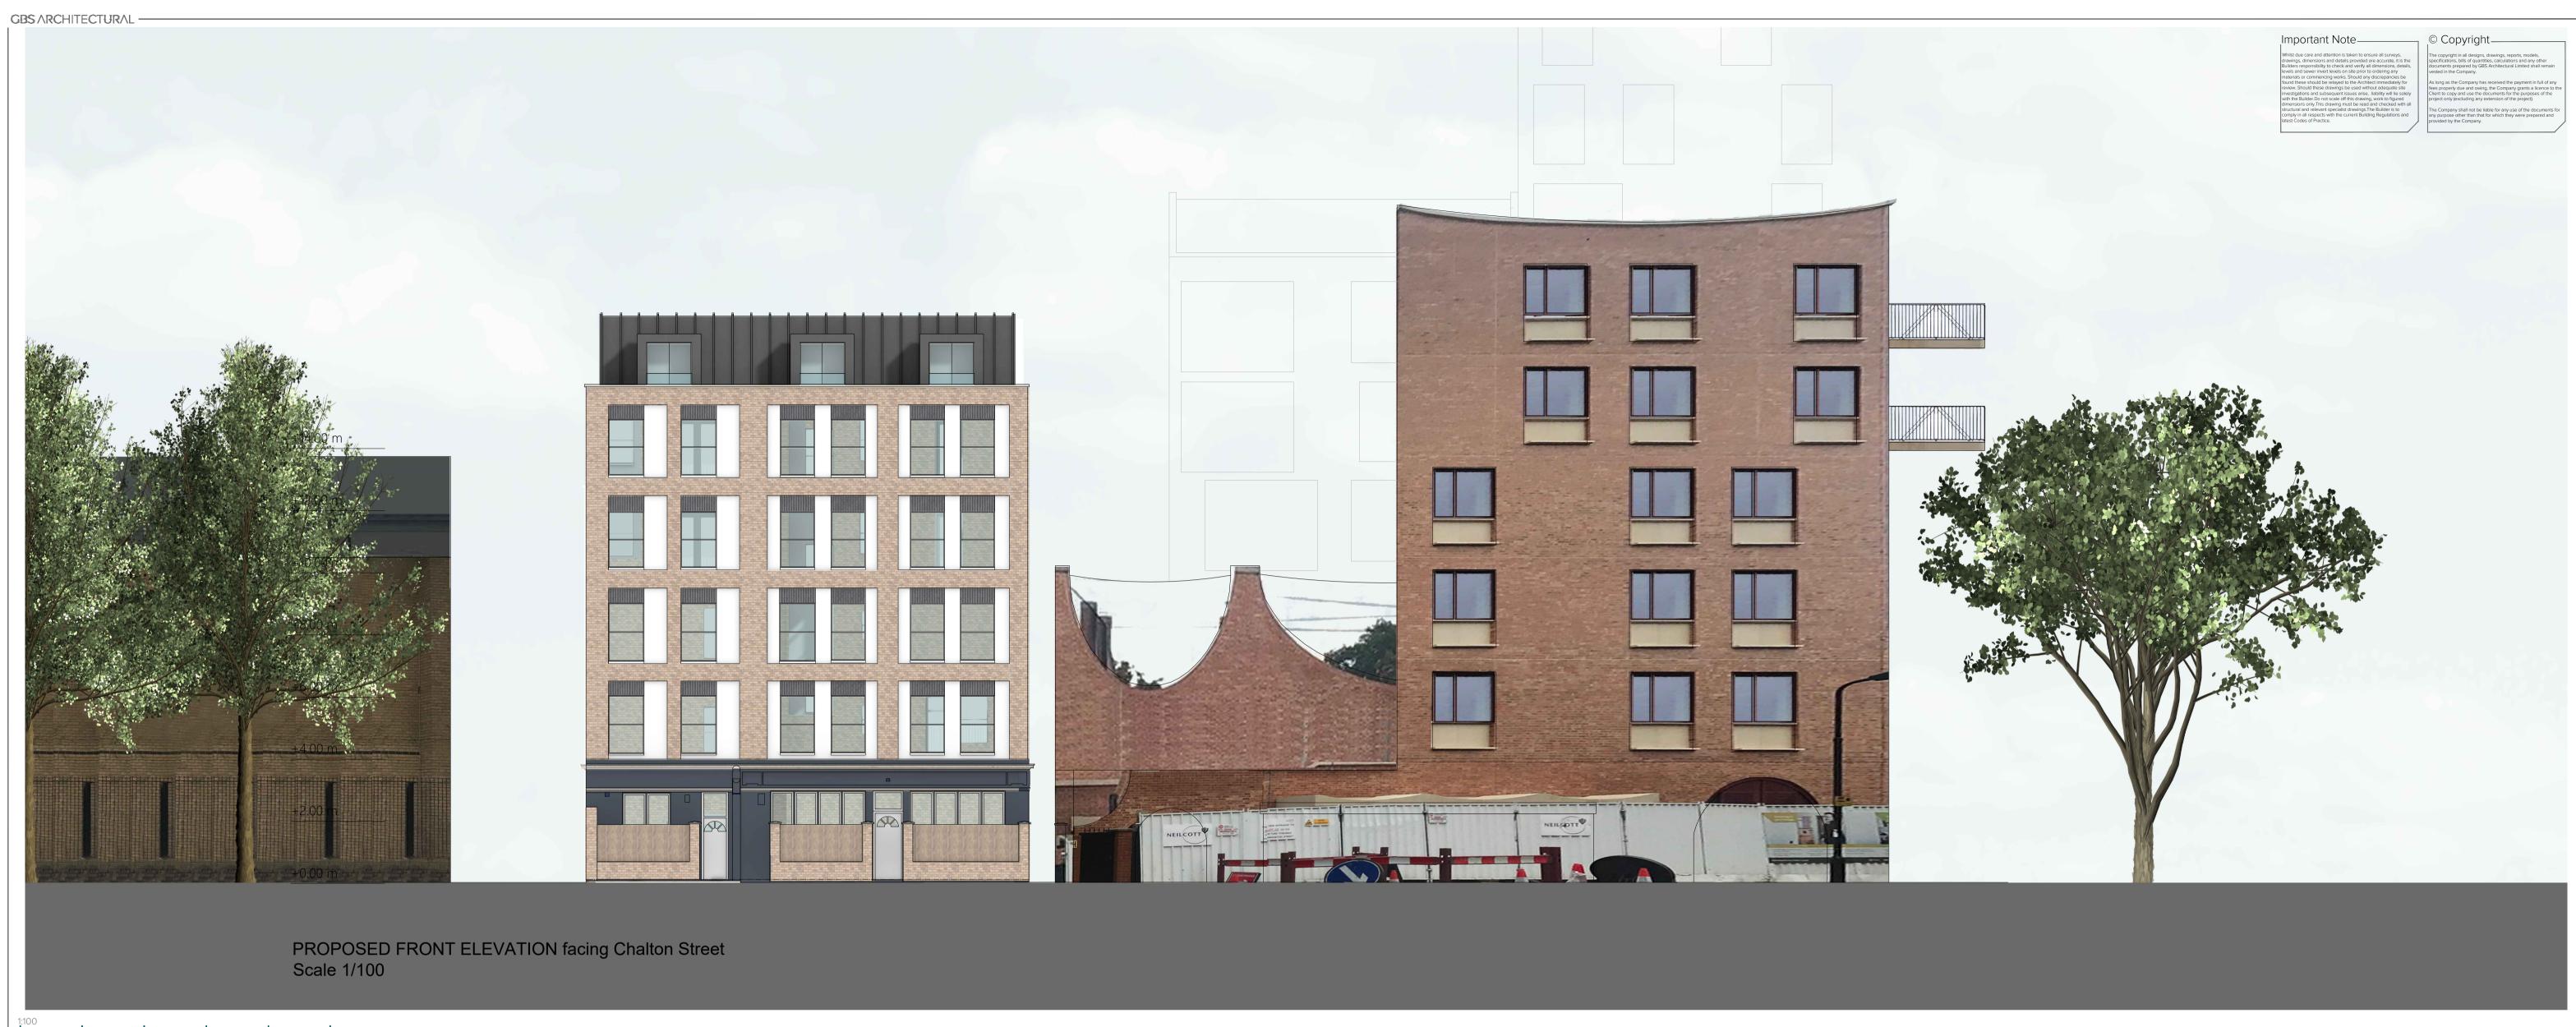

## Rev Date Notes II

Revisions\_

Client: DOCKLOCK LIMITED
Address: 130 CHALTON
STREET, LONDON

Stage: Planning

Project\_

Drawing

Title: Location Plan & Site Plan

Drawn By: GS & MK

Date: JUL 2019 Scale: 1:1250 @ A3

Dwg No.: 2019-017 -LP Rev: -

1:100 0m 2m 4m 6m 8m 10m

1:100 | 0m 2m 4m 6m 8m 10m

Proposed 3D View 3 NTS @ A1

T: 020 3384 9464 / E: înfo@gbs.co.uk / W: gbs.co.uk

Client: DOCKLOCK LIMITED Address: 130 CHALTON STREET, LONDON