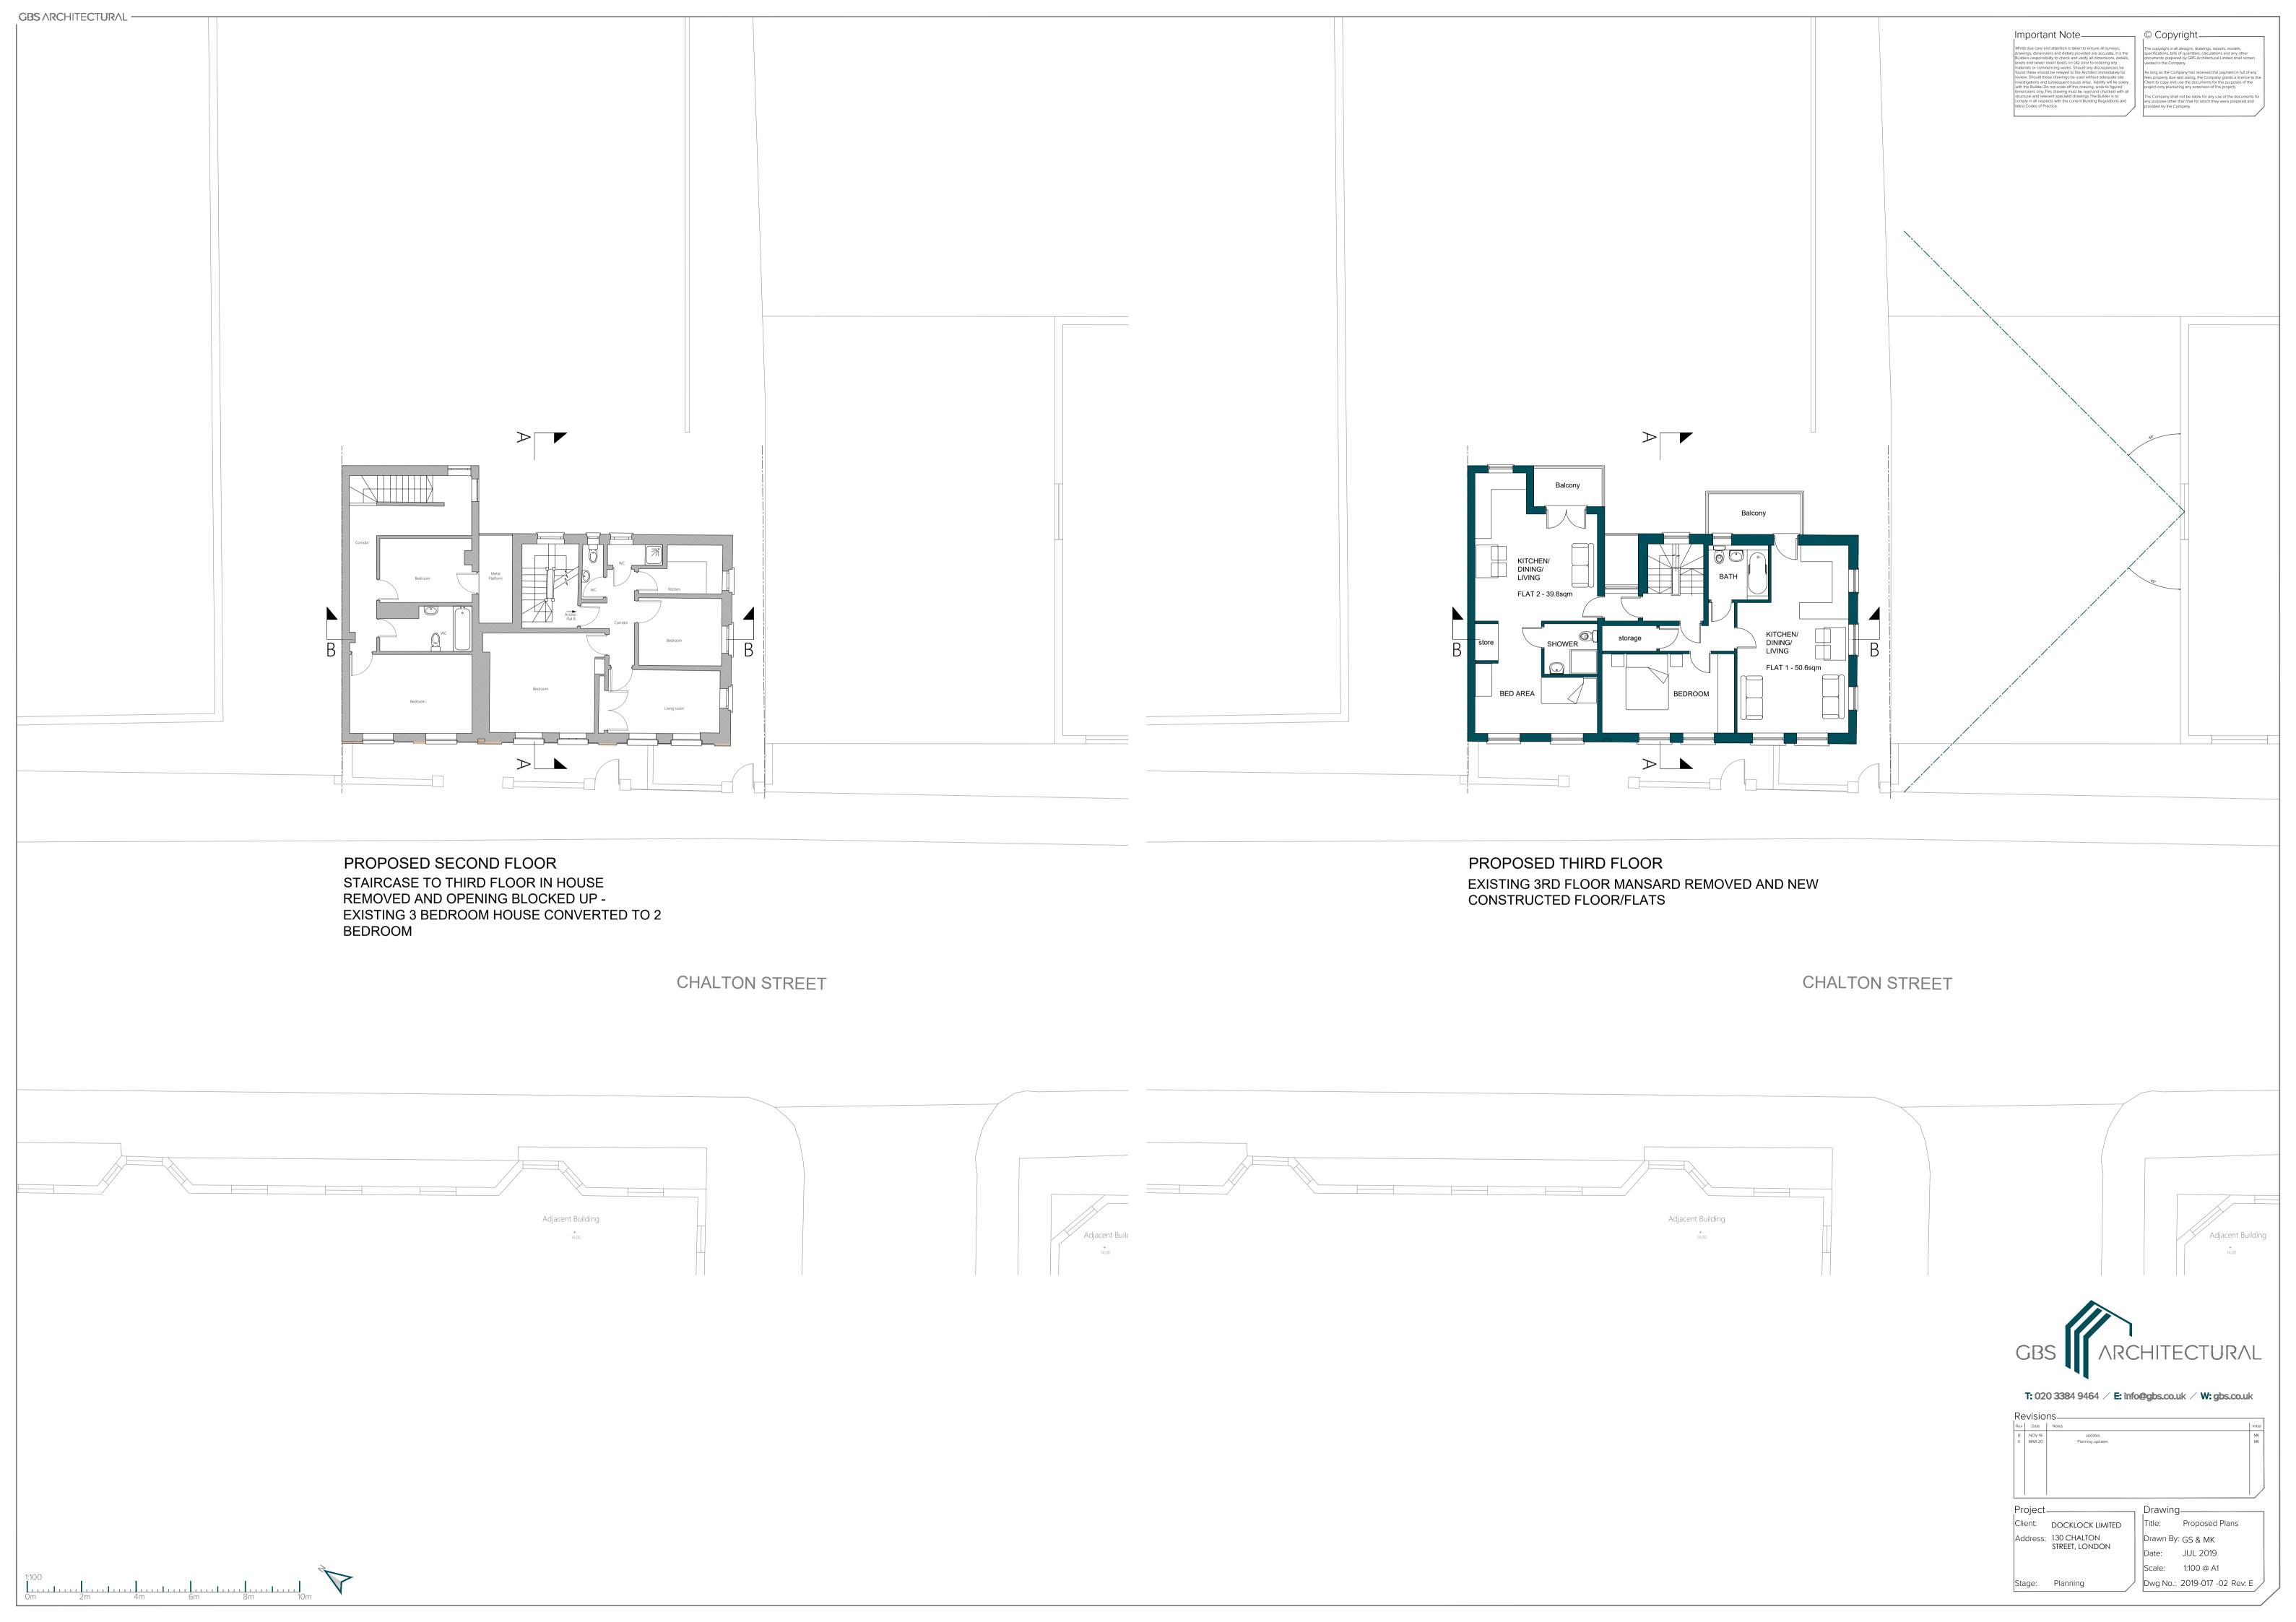

## Rev Date Notes II

Revisions\_

Client: DOCKLOCK LIMITED
Address: 130 CHALTON
STREET, LONDON

Stage: Planning

Project\_

Drawing

Title: Location Plan & Site Plan

Drawn By: GS & MK