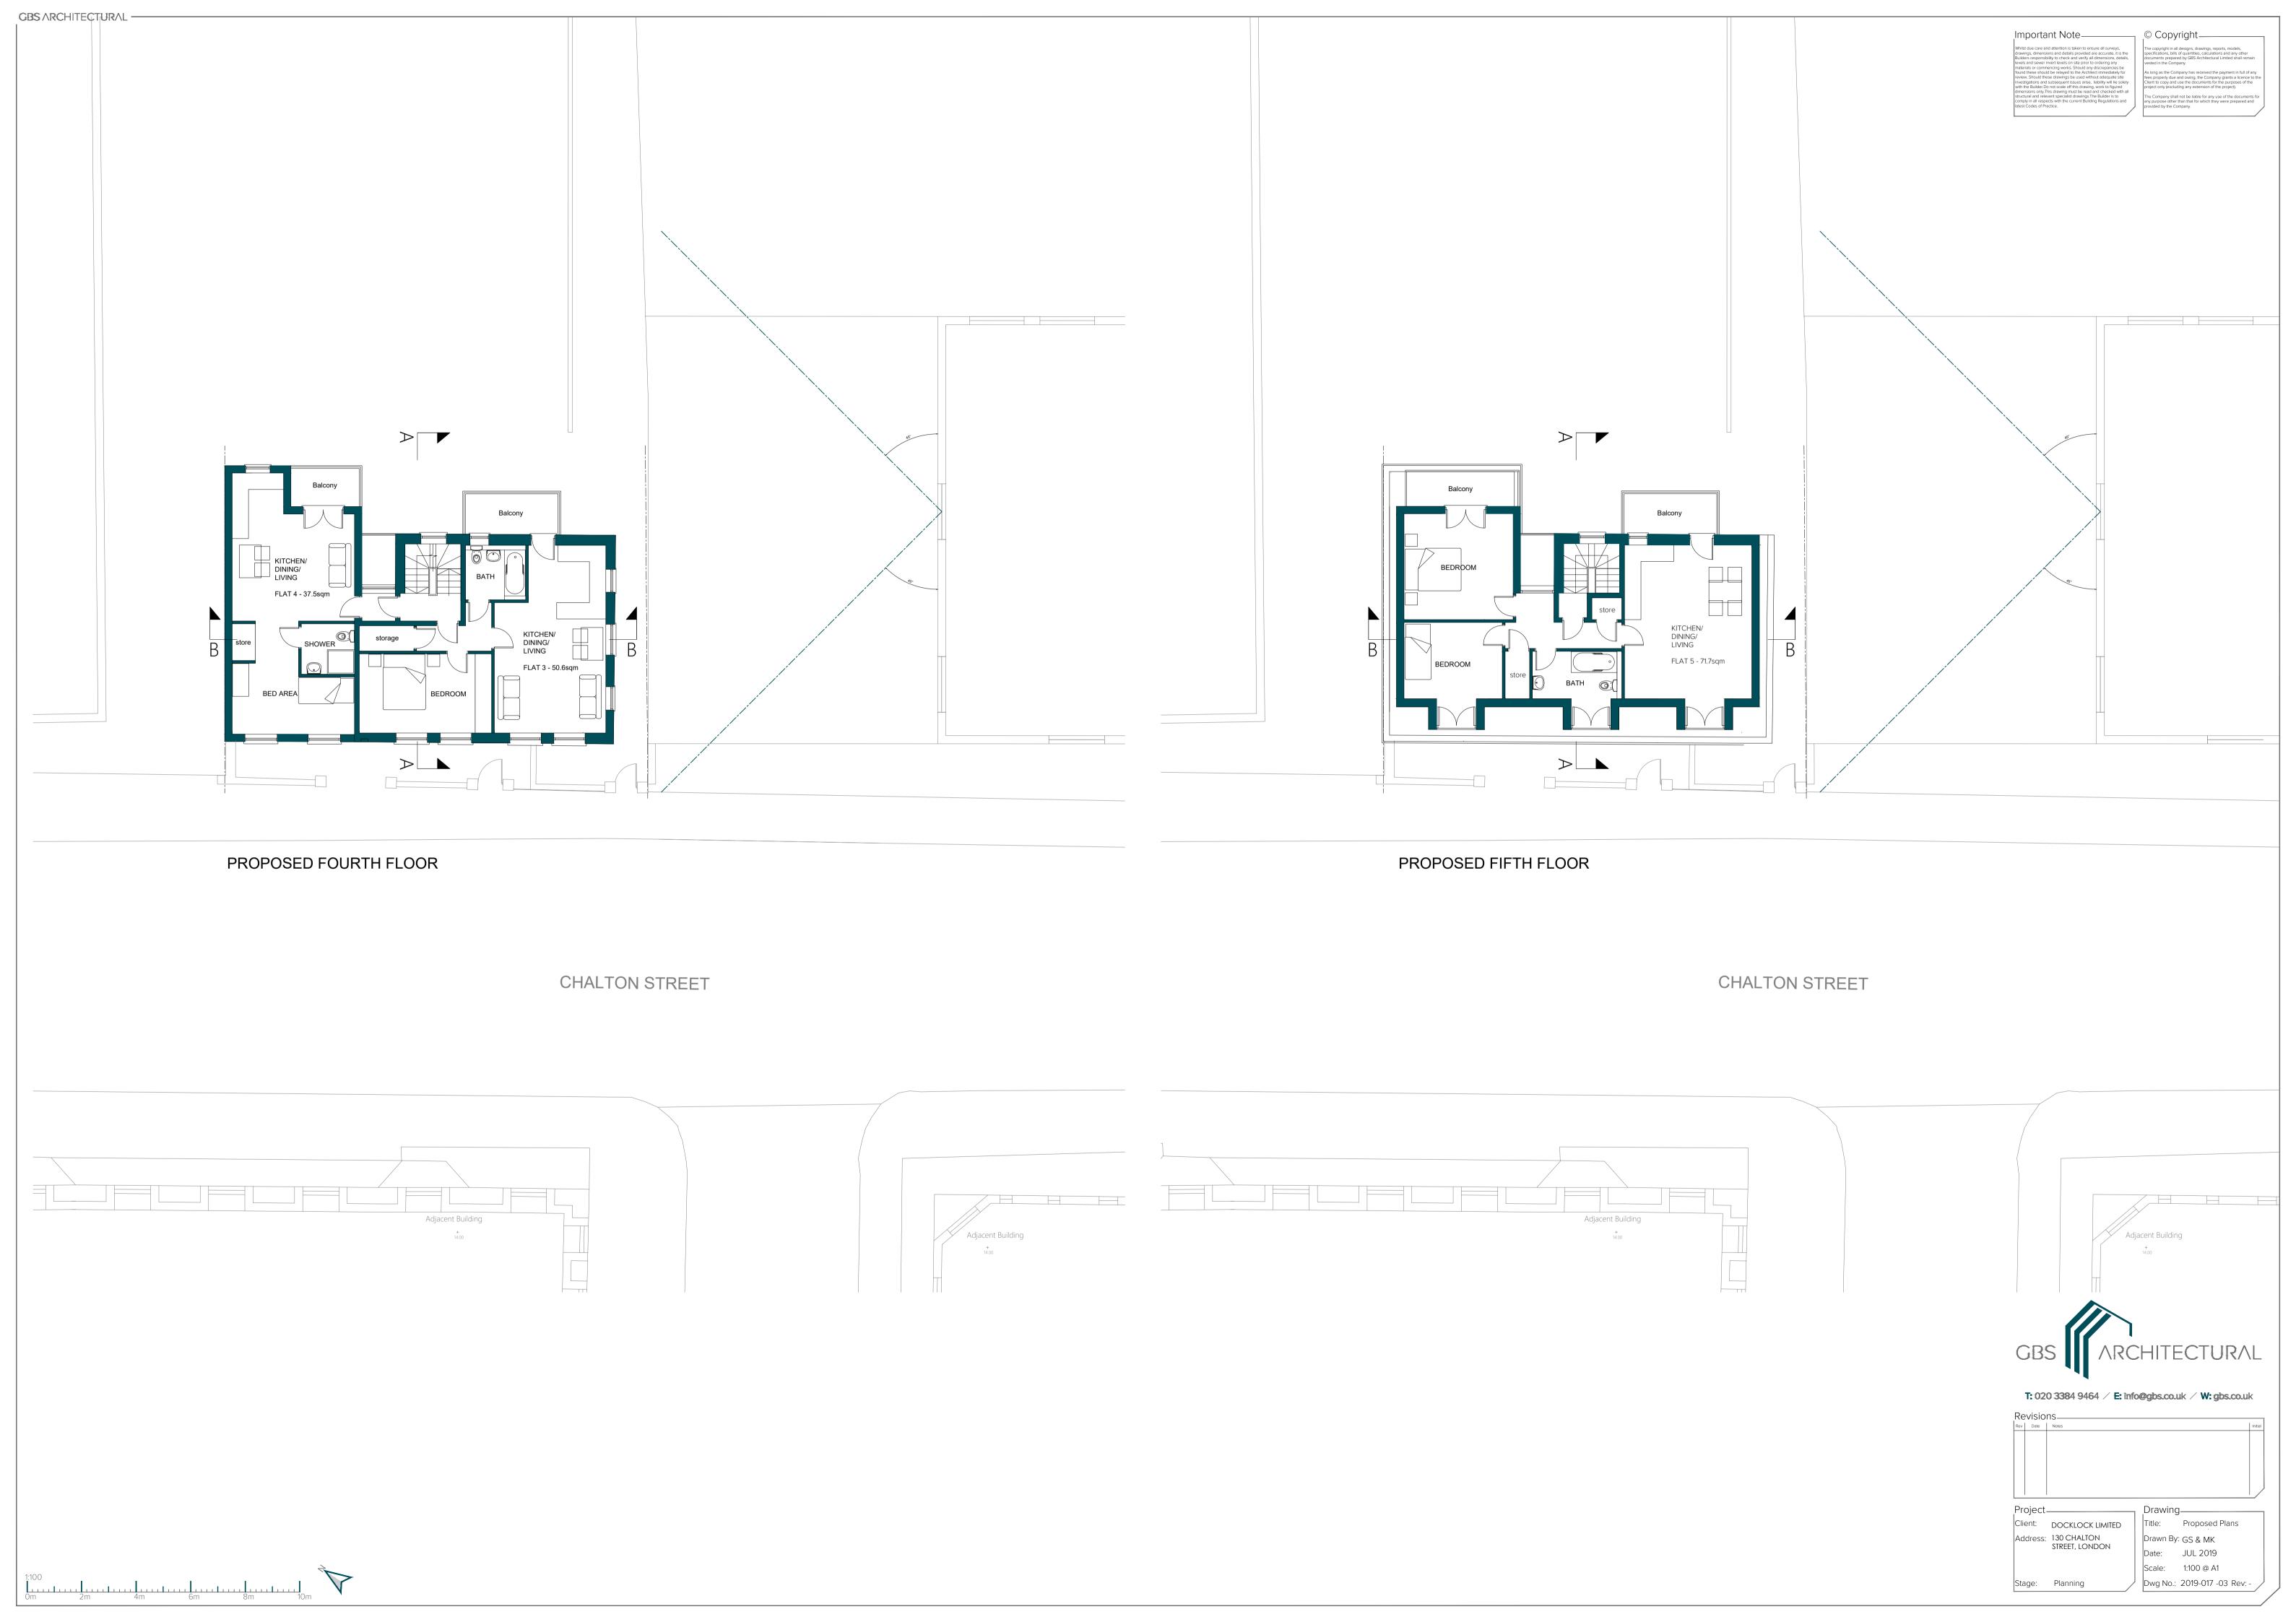

## Rev Date Notes II

Revisions\_

Client: DOCKLOCK LIMITED
Address: 130 CHALTON
STREET, LONDON

Stage: Planning

Project\_

Drawing

Title: Location Plan & Site Plan

Drawn By: GS & MK