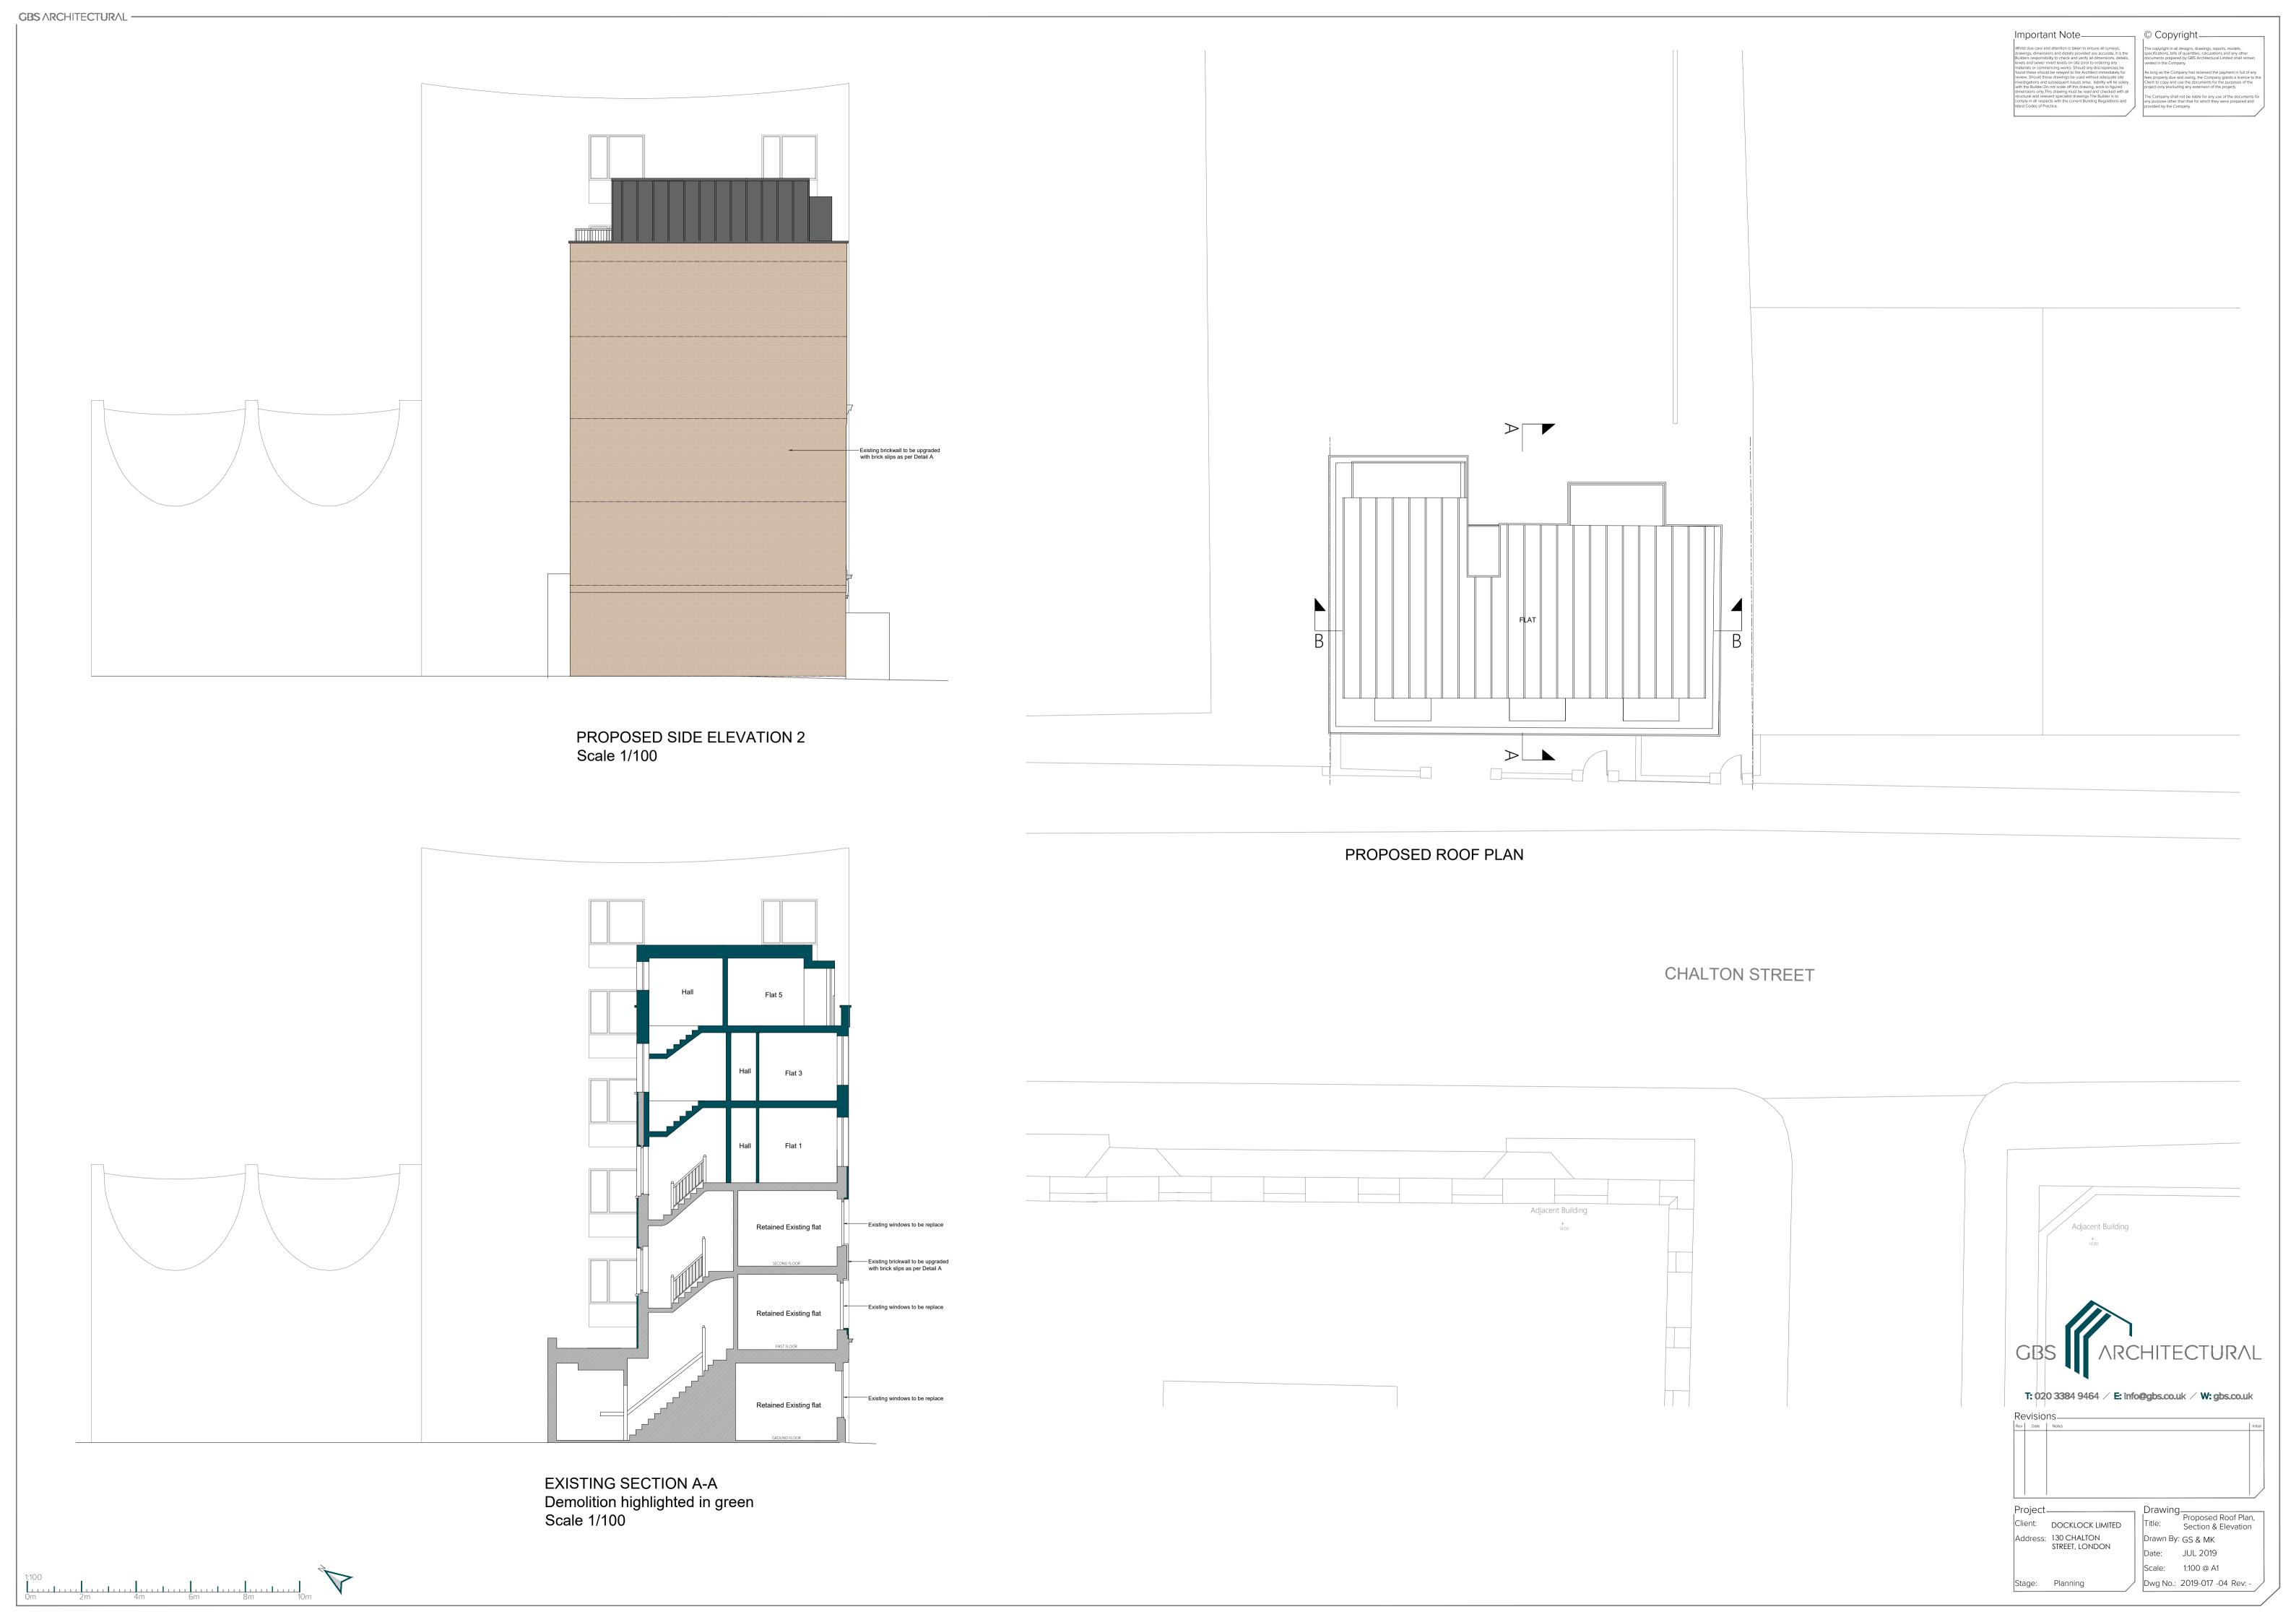

## Rev Date Notes II

Revisions\_

Client: DOCKLOCK LIMITED
Address: 130 CHALTON
STREET, LONDON

Stage: Planning

Project\_

Drawing

Title: Location Plan & Site Plan

Drawn By: GS & MK