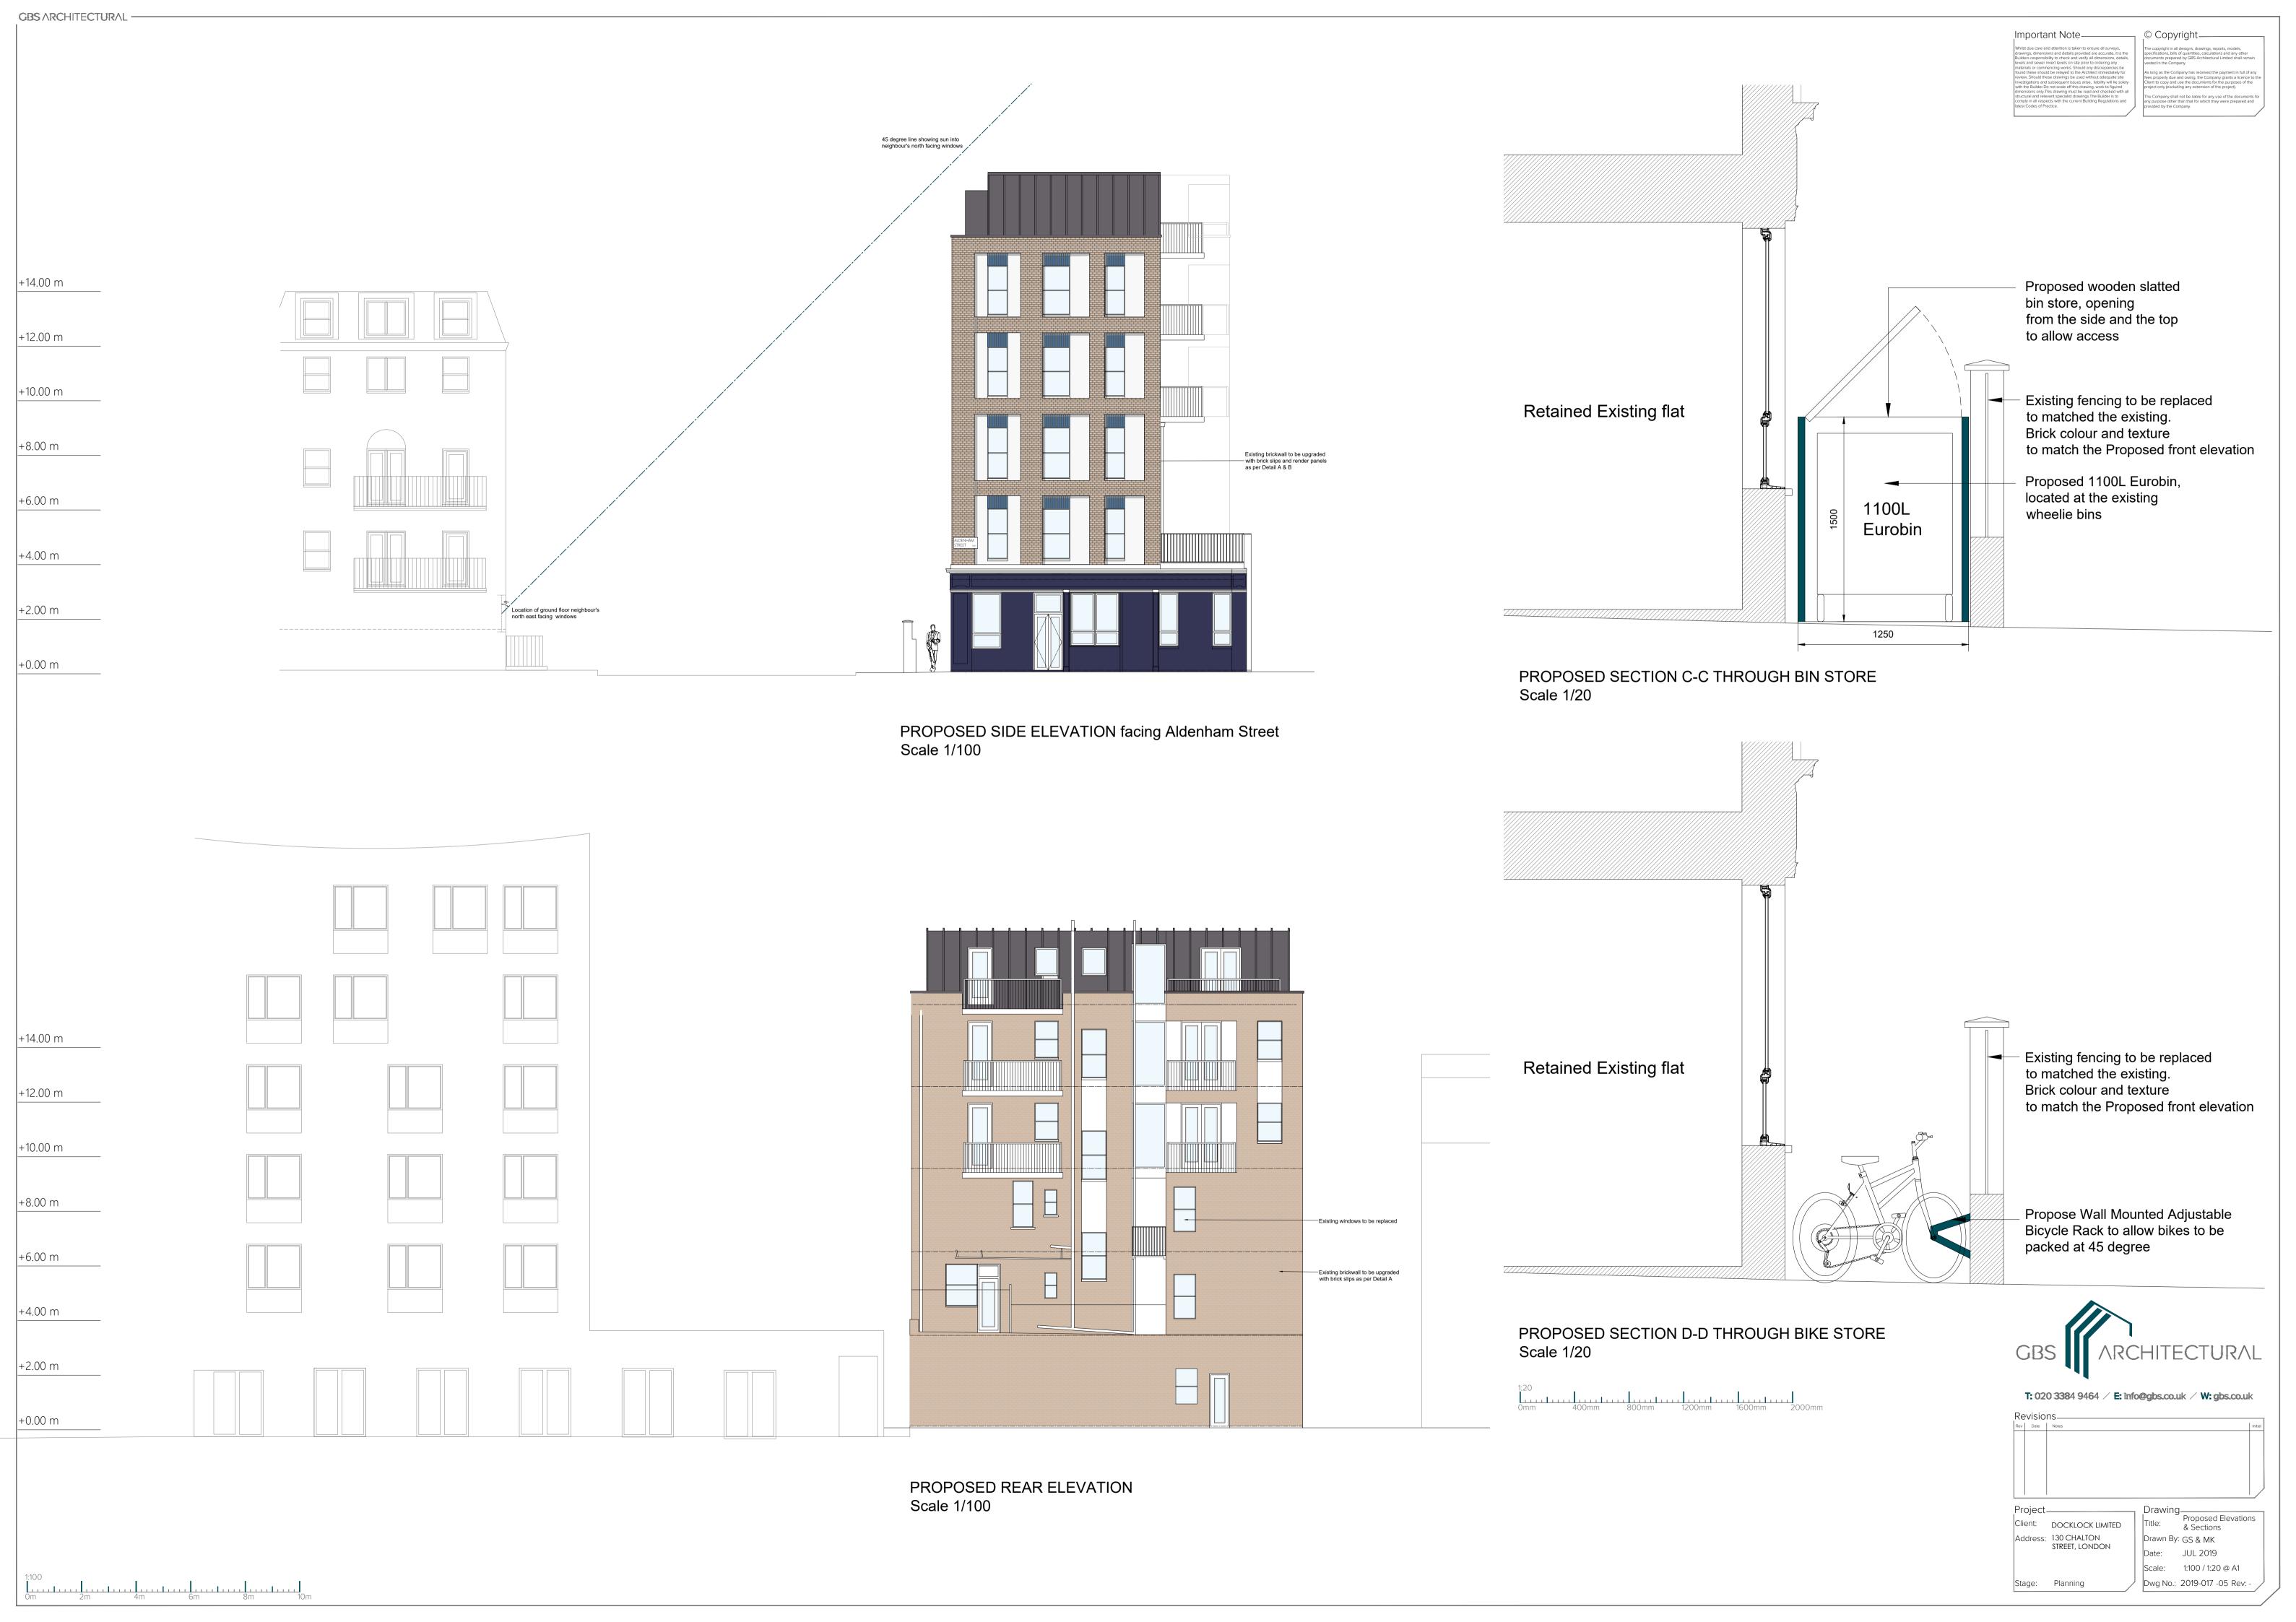

## Rev Date Notes II

Revisions\_

Client: DOCKLOCK LIMITED
Address: 130 CHALTON
STREET, LONDON

Stage: Planning

Project\_

Drawing

Title: Location Plan & Site Plan

Drawn By: GS & MK