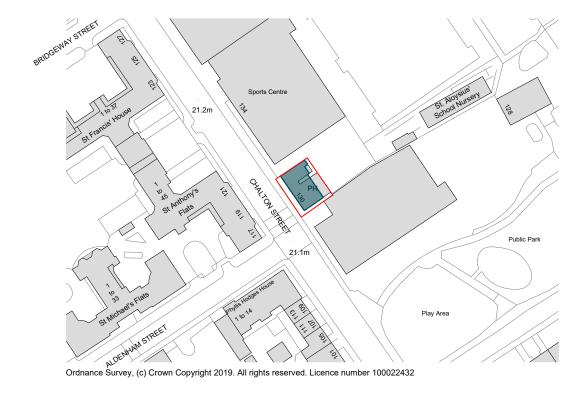

## Rev Date Notes II

Revisions\_

Client: DOCKLOCK LIMITED
Address: 130 CHALTON
STREET, LONDON

Stage: Planning

Project\_

Drawing

Title: Location Plan & Site Plan

Drawn By: GS & MK

Date: JUL 2019 Scale: 1:1250 @ A3

Dwg No.: 2019-017 -LP Rev: -

1:100 0m 2m 4m 6m 8m 10m

1:100 | 0m 2m 4m 6m 8m 10m

Proposed 3D View 3 NTS @ A1

T: 020 3384 9464 / E: înfo@gbs.co.uk / W: gbs.co.uk

Client: DOCKLOCK LIMITED Address: 130 CHALTON STREET, LONDON