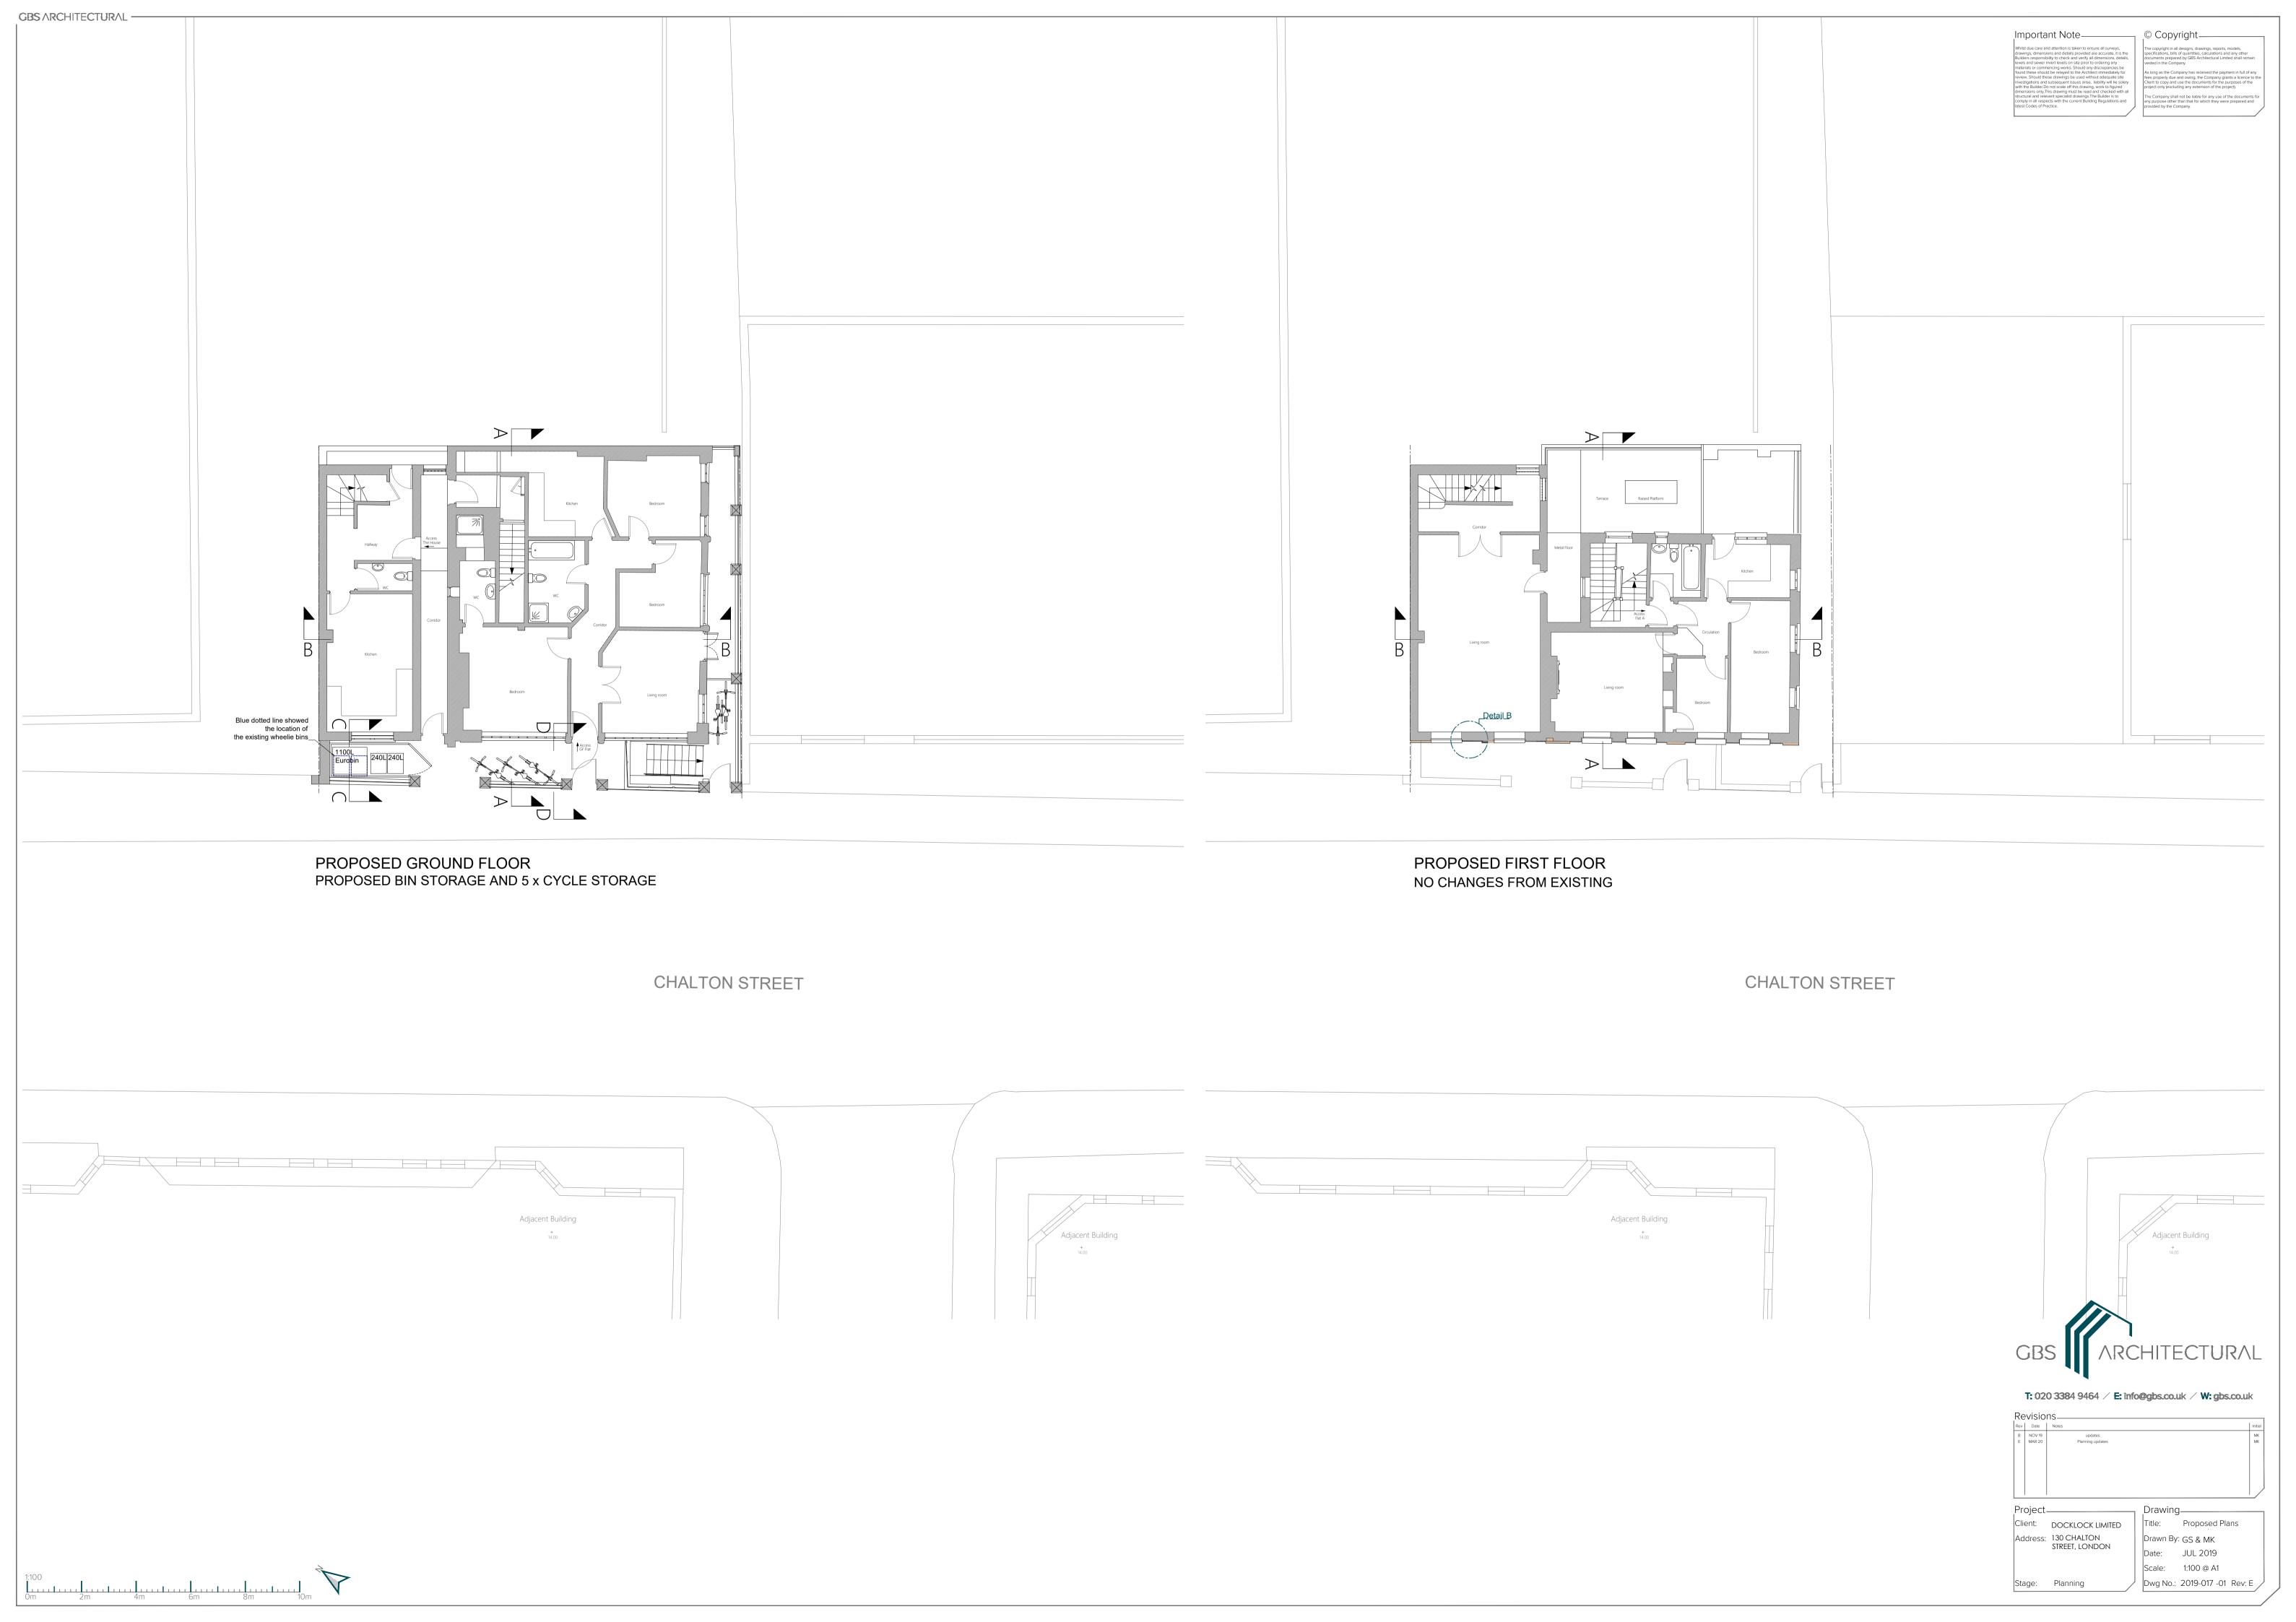

ills of quantities, calculations and any other ocuments prepared by GBS Architectural Limited shall remaested in the Company.

s long as the Company has received the payment in full of any es properly due and owing, the Company grants a licence to th ient to copy and use the documents for the purposes of the oject only (excluding any extension of the project).

The Company shall not be liable for any use of the documents frany purpose other than that for which they were prepared and provided by the Company.

## Rev Date Notes II

Revisions\_

Client: DOCKLOCK LIMITED
Address: 130 CHALTON
STREET, LONDON

Stage: Planning

Project\_

Drawing

Title: Location Plan & Site Plan

Drawn By: GS & MK

Date: JUL 2019 Scale: 1:1250 @ A3

Dwg No.: 2019-017 -LP Rev: -









1:100 0m 2m 4m 6m 8m 10m















1:100 | 0m 2m 4m 6m 8m 10m







Proposed 3D View 3 NTS @ A1

T: 020 3384 9464 / E: înfo@gbs.co.uk / W: gbs.co.uk



Client: DOCKLOCK LIMITED Address: 130 CHALTON STREET, LONDON

Drawn By: GS & MK Date: JUL 2019 Scale: NTS @ A1 Dwg No.: 2019-017 -08 Rev: -