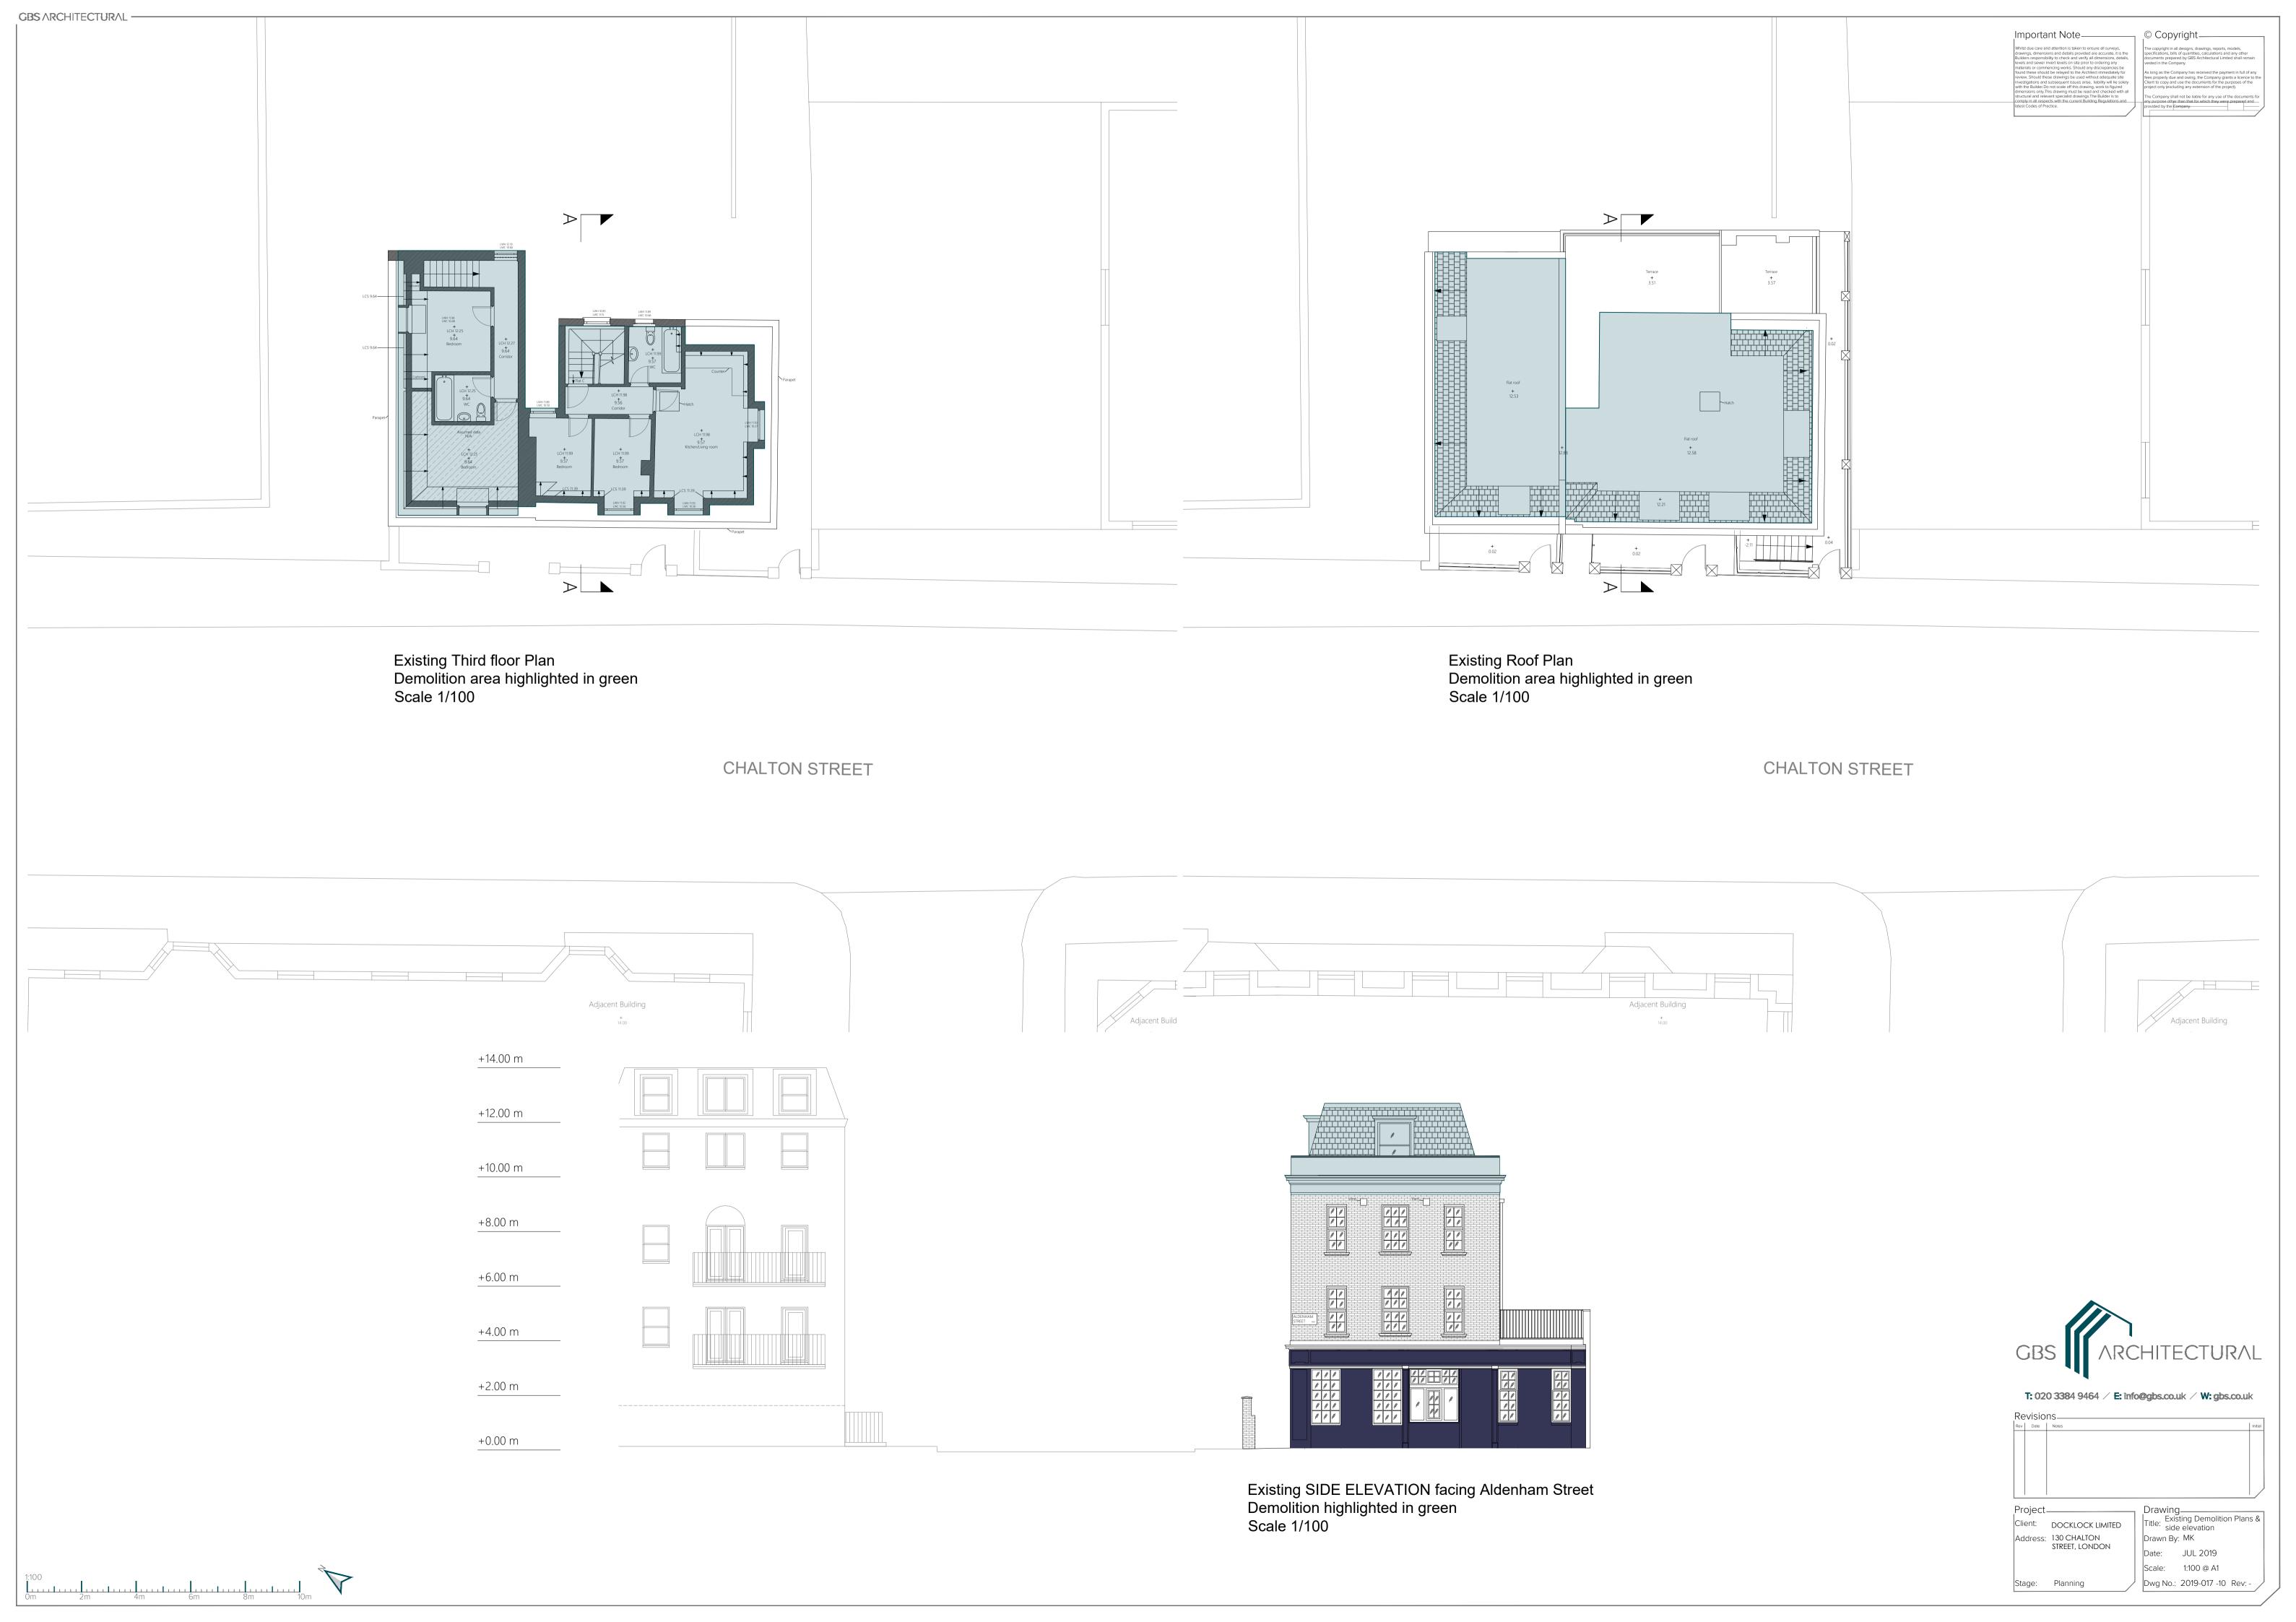

Date: JUL 2019 Scale: 1:1250 @ A3

Dwg No.: 2019-017 -LP Rev: -

1:100 0m 2m 4m 6m 8m 10m

1:100 | 0m 2m 4m 6m 8m 10m

Proposed 3D View 3 NTS @ A1

T: 020 3384 9464 / E: înfo@gbs.co.uk / W: gbs.co.uk

Client: DOCKLOCK LIMITED Address: 130 CHALTON STREET, LONDON

Drawn By: GS & MK Date: JUL 2019 Scale: NTS @ A1 Dwg No.: 2019-017 -08 Rev: -