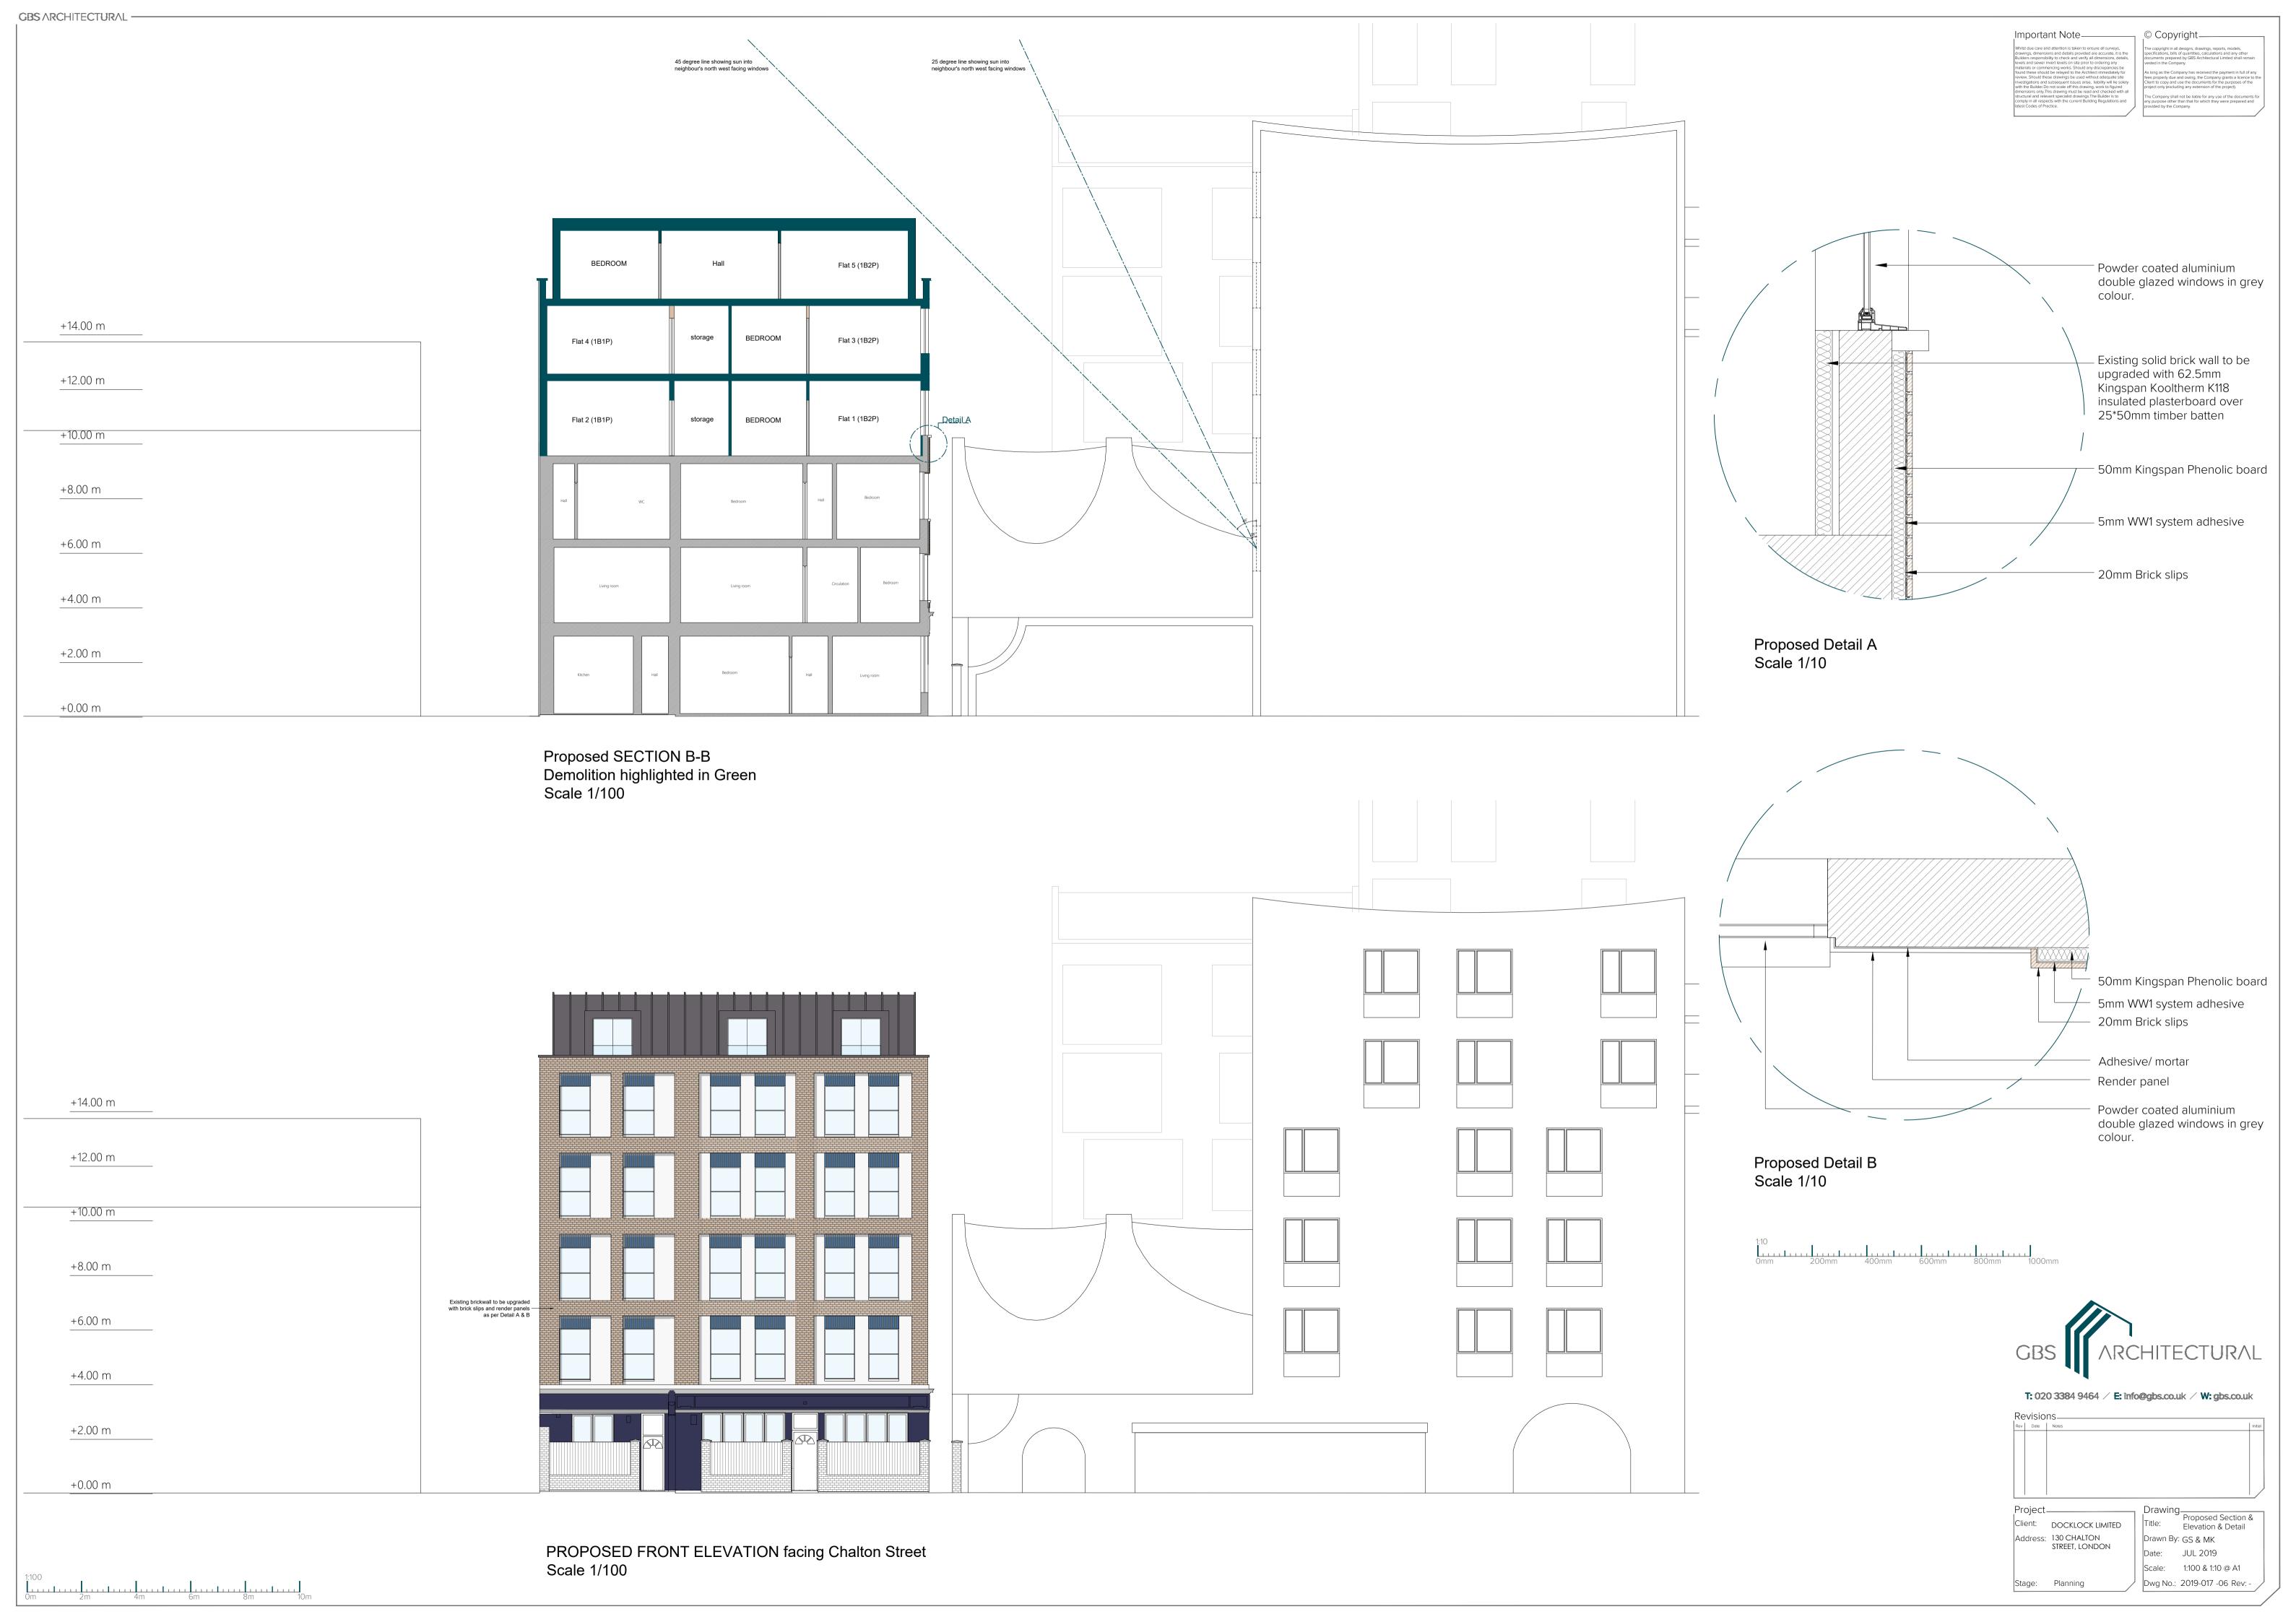

## Rev Date Notes II

Revisions\_

Client: DOCKLOCK LIMITED
Address: 130 CHALTON
STREET, LONDON

Stage: Planning

Project\_

Drawing

Title: Location Plan & Site Plan

Drawn By: GS & MK

Date: JUL 2019 Scale: 1:1250 @ A3

Dwg No.: 2019-017 -LP Rev: -

1:100 0m 2m 4m 6m 8m 10m

1:100 | 0m 2m 4m 6m 8m 10m

Proposed 3D View 3 NTS @ A1

T: 020 3384 9464 / E: înfo@gbs.co.uk / W: gbs.co.uk

Client: DOCKLOCK LIMITED Address: 130 CHALTON STREET, LONDON