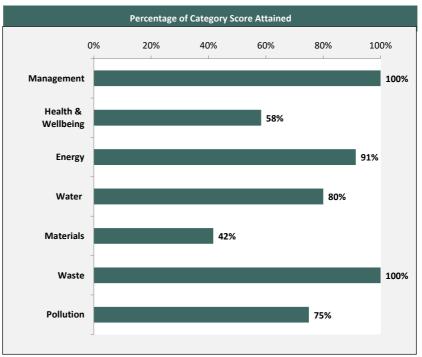

| · · · ·    | alcative Da | name nating          |                                | DIVERNIT EXCERCITE |               |  |
|------------|-------------|----------------------|--------------------------------|--------------------|---------------|--|
|            | Issue       | Credits<br>Available | Indicative Credits<br>Achieved | Weighting          | Section Score |  |
|            | Man 01      | 3                    | 3                              | 12%                | 12.00%        |  |
| Management | Man 02      | 2                    | 2                              |                    |               |  |
|            | Man 03      | 1                    | 1                              |                    |               |  |
|            | Man 04      | 2                    | 2                              |                    |               |  |
|            | Man 05      | 1                    | 1                              |                    |               |  |
|            | Man 06      | 2                    | 2                              |                    |               |  |
|            |             |                      |                                |                    |               |  |
|            | Hea 01      | 2                    | 1                              |                    |               |  |
|            | Hea 02      | 4                    | 4                              |                    |               |  |
| Health and | Hea 03      | 1                    | 0                              | 17%                | 9.92%         |  |
| Wellbeing  | Hea 04      | 2                    | 0                              |                    |               |  |
|            | Hea 05      | 2                    | 1                              |                    |               |  |
|            | Hea 06      | 1                    | 1                              |                    |               |  |
|            |             |                      |                                |                    |               |  |
|            | Ene 01      | 6                    | 4.5                            | 43%                | 39.29%        |  |
|            | Ene 02      | 4                    | 4                              |                    |               |  |
|            | Ene 03      | 7                    | 7                              |                    |               |  |
|            | Ene 04      | 2                    | 2                              |                    |               |  |
| Energy     | Ene 05      | 2                    | 2                              |                    |               |  |
|            | Ene 06      | 1                    | 0                              |                    |               |  |
|            | Ene 07      | 2                    | 2                              |                    |               |  |
|            | Ene 08      | 2                    | 2                              |                    |               |  |
|            | Ene 09      | 2                    | 2                              |                    |               |  |
|            | Ene 10      | 1                    | 1                              |                    |               |  |
|            |             |                      |                                |                    |               |  |
|            | Wat 01      | 3                    | 3                              |                    |               |  |
| Water      | Wat 02      | 1                    | 0                              | 11%                | 8.80%         |  |
|            | Wat 03      | 1                    | 1                              |                    |               |  |
|            |             |                      |                                |                    |               |  |
|            | Mat 01      | 25                   | 17                             |                    |               |  |
|            | Mat 02      | 15                   | 3                              | 8%                 | 3.33%         |  |
|            | Mat 03      | 8                    | 0                              |                    |               |  |
|            |             |                      |                                |                    |               |  |
| NA/        | Was 01      | 2                    | 2                              | 20/                | 2.000/        |  |
| W/asta     | Was 02      | 3                    | 3                              | 3%                 | 3.00%         |  |
|            |             |                      |                                |                    |               |  |
|            | Pol 01      | 3                    | 3                              | 6%                 |               |  |
| Pollution  | Pol 02      | 3                    | 1                              |                    | 4.50%         |  |
|            | Pol 02      | 2                    | 2                              |                    |               |  |
|            |             |                      |                                |                    |               |  |