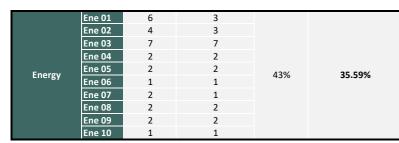

|        | Minimum Standards |      |           |           |             |  |
|--------|-------------------|------|-----------|-----------|-------------|--|
|        | Pass              | Good | Very Good | Excellent | Outstanding |  |
| Ene 02 | 1                 | 1    | 1         | 1         | ×           |  |
| Wat 01 | 1                 | 1    | 4         | 1         | ×           |  |
| Hea 05 | 1                 | 1    | 1         | 1         | 1           |  |
| Hea 06 | 1                 | 1    | 1         | 1         | 4           |  |
| Pol 03 | 1                 | 1    | 4         | 1         | 1           |  |
| Mat 02 | 1                 | 1    | 1         | 1         | 1           |  |