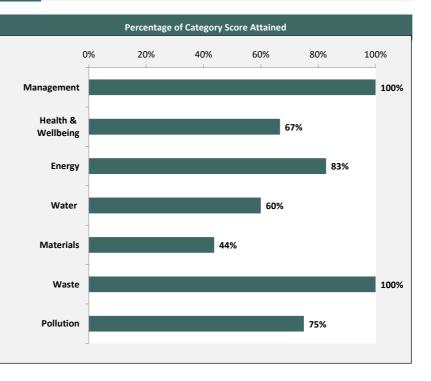

|            | Issue  | Credits<br>Available | Indicative Credits<br>Achieved | Weighting | Section Score |
|------------|--------|----------------------|--------------------------------|-----------|---------------|
|            | Man 01 | 3                    | 3                              |           | 12.00%        |
|            | Man 02 | 2                    | 2                              | 12%       |               |
| Management | Man 03 | 1                    | 1                              |           |               |
| Management | Man 04 | 2                    | 2                              |           |               |
|            | Man 05 | 1                    | 1                              |           |               |
|            | Man 06 | 2                    | 2                              |           |               |

|            | Hea 01 | 2 | 1 |      |        |
|------------|--------|---|---|------|--------|
|            | Hea 02 | 4 | 4 |      |        |
| Health and | Hea 03 | 1 | 0 | 170/ | 11.33% |
| Wellbeing  | Hea 04 | 2 | 0 | 17%  | 11.55% |
| _          | Hea 05 | 2 | 2 |      |        |
|            | Hea 06 | 1 | 1 |      |        |

| Water | Wat 01 | 3  | 2  |     |       |
|-------|--------|----|----|-----|-------|
|       | Wat 02 | 1  | 0  | 11% | 6.60% |
|       | Wat 03 | 1  | 1  |     |       |
|       |        |    |    |     |       |
|       | Mat 01 | 25 | 18 |     |       |

|           | Mat 01 | 25 | 18 |    |       |
|-----------|--------|----|----|----|-------|
| Materials | Mat 02 | 15 | 3  | 8% | 3.50% |
|           | Mat 03 | 8  | 0  |    |       |
|           |        |    |    |    |       |

| Waste     | Was 01 | 2  | 2 | 3%  | 3.00% |
|-----------|--------|----|---|-----|-------|
| waste     | Was 02 | 3  | 3 | 5%  | 5.00% |
|           |        |    |   |     |       |
|           | Pol 01 | 3  | 3 |     |       |
| Pollution | Pol 02 | 3  | 1 | 6%  | 4.50% |
|           | Pol 02 | 2  | 2 |     |       |
|           |        |    |   |     |       |
| Innova    | tion   | 10 | 3 | N/A | 3.00% |