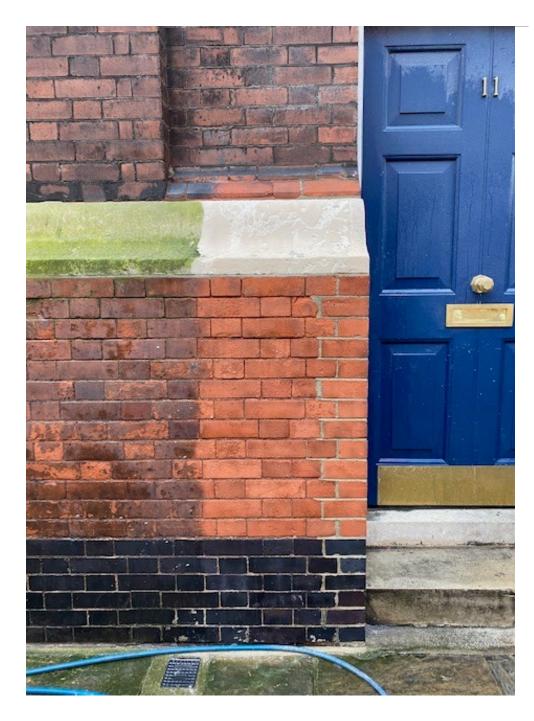

Proposed Brick Sample - Front Elevation 11 Bedford Avenue NTS

• TORC cleaned

Existing Front Elevation 11 Bedford Avenue - Sample Location