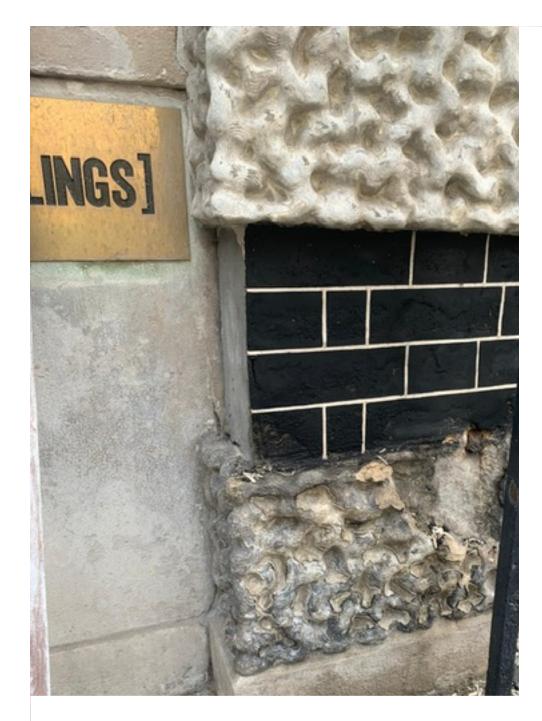

Proposed Brick Sample - Front Elevation 41 Bedford Square NTS

- DOFF cleaned
- Applied stopping mortar4mm tuck pointing

Existing Front Elevation 41 Bedford Square - Sample Location

## **Drawing Legend**

Location of Sample Panel

ISSUED FOR PLANNING/ LBC 23 Apr 2020 DRAWING 41 Bedford Square - Front SCALE Elevation Brick Sample DATE Apr 2020 PROJECT 41, Bedford Square London WC1B 3HX