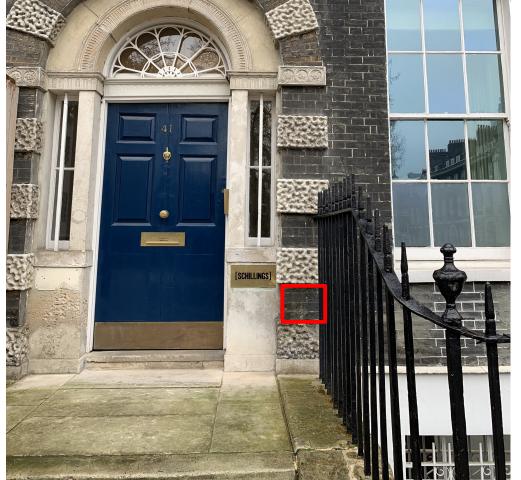

Proposed Brick Sample - Front Elevation 41 Bedford Square NTS

- DOFF cleaned
- Applied stopping mortar4mm tuck pointing

Existing Front Elevation 41 Bedford Square - Sample Location

## **Drawing Legend**

Location of Sample Panel

ISSUED FOR PLANNING/ LBC 23 Apr 2020 DRAWING 41 Bedford Square - Front SCALE Elevation Brick Sample DATE Apr 2020 PROJECT 41, Bedford Square London WC1B 3HX