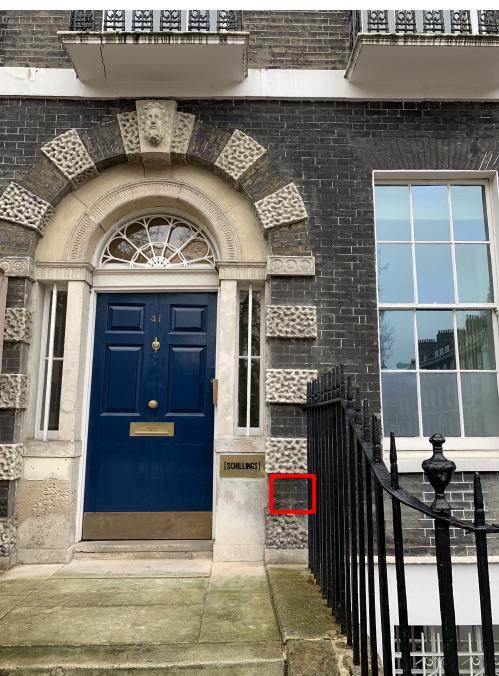

Proposed Brick Sample - Front Elevation 41 Bedford Square NTS

- DOFF cleaned
- Applied stopping mortar4mm tuck pointing

Existing Front Elevation 41 Bedford Square - Sample Location

## **Drawing Legend**

Location of Sample Panel

ISSUED FOR PLANNING/ LBC 23 Apr 2020 DRAWING 41 Bedford Square - Front SCALE Elevation Brick Sample DATE Apr 2020 PROJECT 41, Bedford Square London WC1B 3HX