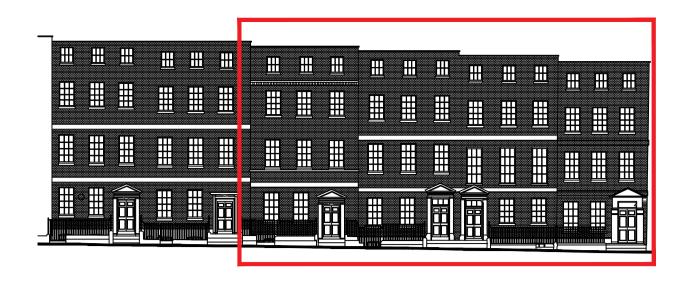

01 Proposed Front Elevation - Theobalds Road (No.12-18)

- Do not scale from this drawing.
- Dimensions are in millimeters unless stated otherwise. - Levels are in metres above AOD unless stated otherwise.
- All drawings to be read in conjunction with relevant
- specifications, all relevant engineers and specialists'
- drawings and specifications + any other documents as specified by Thirdway Architecture.
- Report any discrepancies in writing to Thirdway Architecture. - All dimensions are subject to site survey and are to be verified on site by the contractor before proceeding.

## 12-22 Theobalds Road