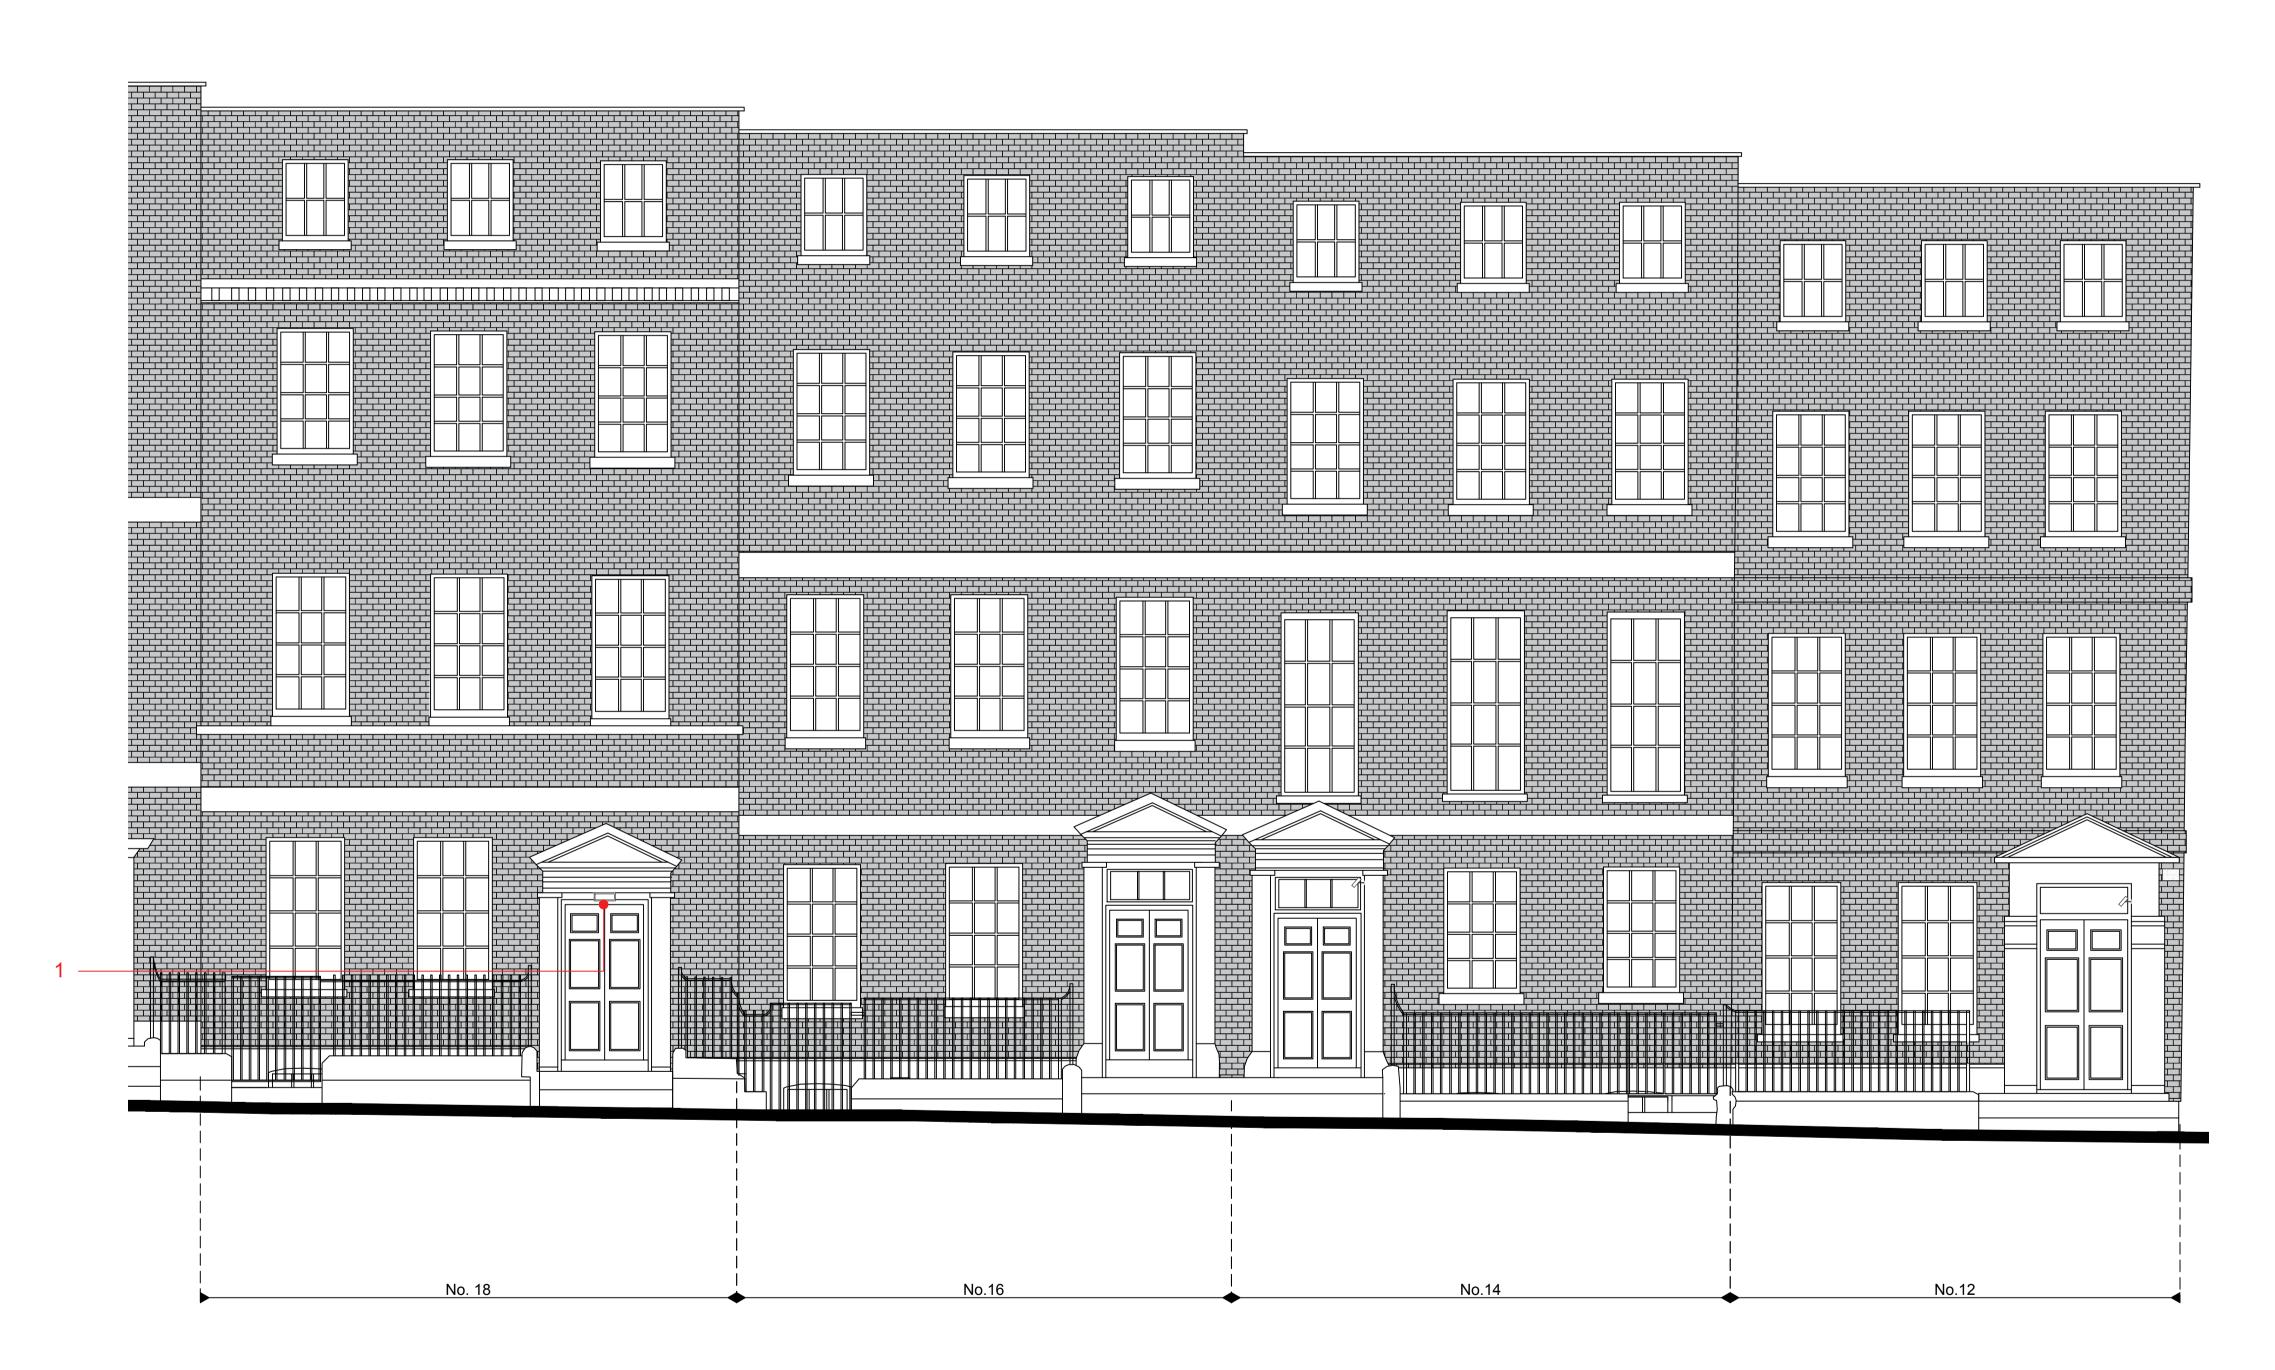

01 Proposed Front Elevation - Theobalds Road (No.12-18)

- Do not scale from this drawing.
- Dimensions are in millimeters unless stated otherwise. - Levels are in metres above AOD unless stated otherwise.
- All drawings to be read in conjunction with relevant
- specifications, all relevant engineers and specialists'
- drawings and specifications + any other documents as specified by Thirdway Architecture.
- Report any discrepancies in writing to Thirdway Architecture. - All dimensions are subject to site survey and are to be verified on site by the contractor before proceeding.

© Thirdway Architecture Ltd

- 1. Wall mounted traditional light (ELT-02), Trent Single Light or sim approved, mounted to entrance soffit, with separate PIR motion sensor
- Wall mounted light within lightwell (ELT03), Outdoor wall/spike light with integrated PIR motion sensor

Refer to Design Statement for lighting specifications

| Rev. | Date     | Description  |
|------|----------|--------------|
| В    | 27/05/20 | FOR PLANNING |
| Α    | 06/05/20 | FOR PLANNING |
| -    | 11/02/20 | FOR PLANNING |

## 12-22 Theobalds Road

# Fernglen Properties Ltd.

Drawing Title Proposed Front Elevation Facade Lighting
Scale @ A1

Scale @ A3

EC1V9HL

017-TWA-XX-XX-DR-AR-17020