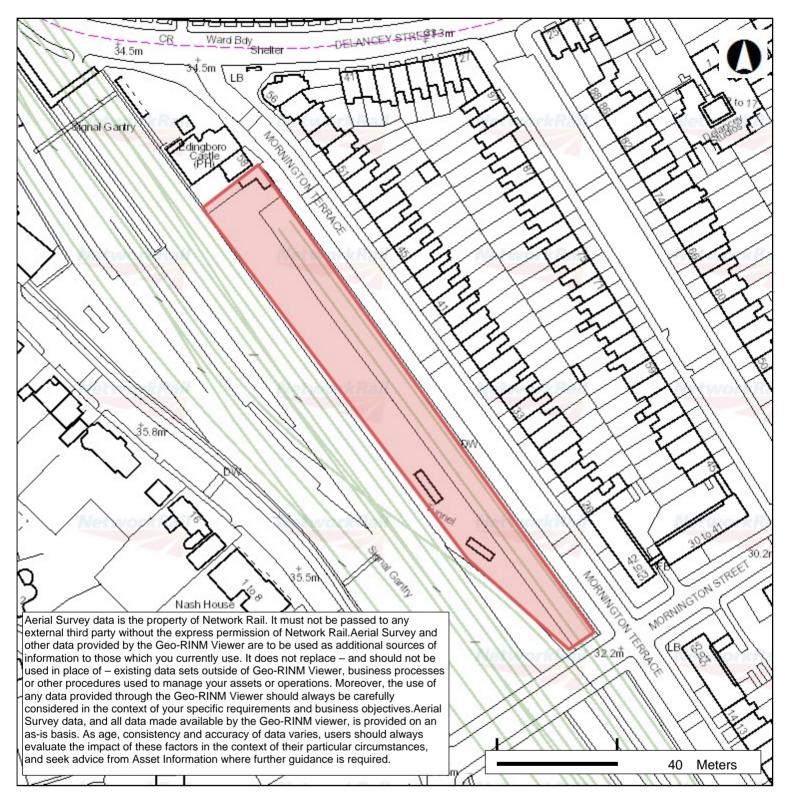

## COPYRIGHTS

This product includes map data licensed from Ordnance Survey. © Crown copyright and database rights 2015 Ordnance Survey 0100040692.

 $\@$  Local Government Information House Limited copyright and database rights 2015 Ordnance Survey 0100040692.

Contains British Geological Survey materials © NERC 2015

The Five Mile Line diagrams are copyright of Waterman Civils and must not be passed to any third party.

Please note that this map is not suitable for legally binding documents. If you require a map for a legally binding document, please contact the land information team: landinformation@networkrail.co.uk



Output created from GeoRINM Viewer