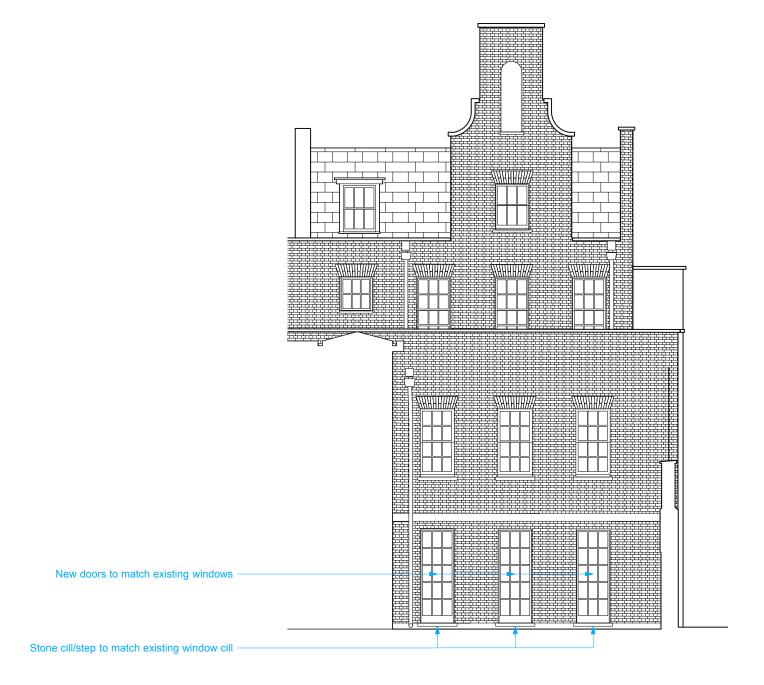

Proposed Mews House - Bedford Avenue Elevation
Scale: 1:100 @ A3

0 2 10

## FOR PLANNING

| Project  Bedford Square Mews  | Drawing Title  Mews House                     |             | RUNDELL ASSOCIATES                                                      |         |
|-------------------------------|-----------------------------------------------|-------------|-------------------------------------------------------------------------|---------|
| Client M.Wilner & R.Villiers  | Proposed Mews House  Bedford Avenue Elevation |             | Architecture & Design<br>12 Salem Rd, London V                          | V2 4DL  |
| Structural Engineer           |                                               |             | +44 (0)207 483 8360<br>office@rundellassociate<br>rundellassociates.com | s.com   |
| James Frith Services Engineer | Date 04.05.20                                 | Revision P4 | Drawing No.                                                             | 310/2   |
| Quantity Surveyor             | Scale 1:100 @ A3  Job No. 3803                |             | Drawn by TD                                                             | 3 I U/Z |