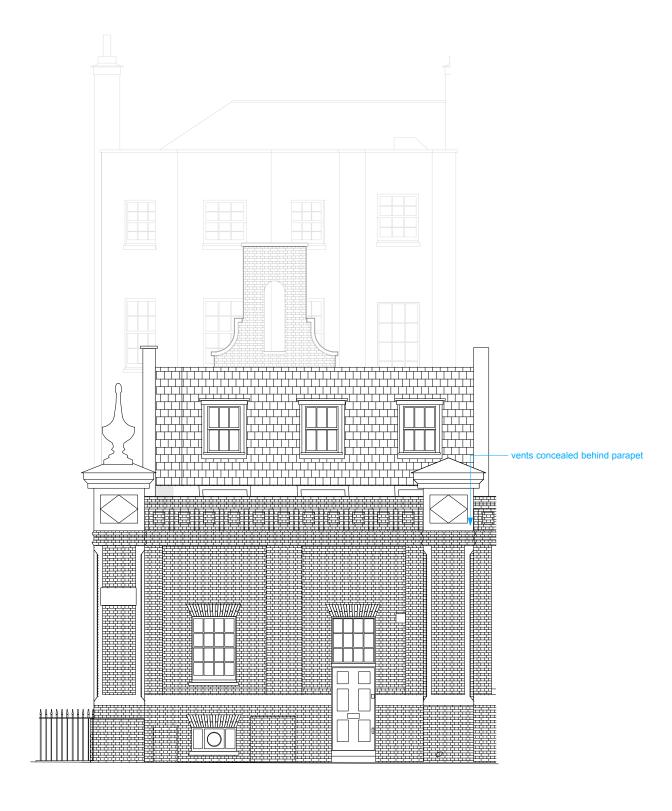

Proposed Mews House - Bedford Avenue Elevation
Scale: 1:100 @ A3

0 2 10

## FOR PLANNING

| Project  Bedford Square Mews  | Drawing Title  Mews House                     |             | RUNDELL ASSOCIATES                                                      |         |
|-------------------------------|-----------------------------------------------|-------------|-------------------------------------------------------------------------|---------|
| Client M.Wilner & R.Villiers  | Proposed Mews House  Bedford Avenue Elevation |             | Architecture & Design<br>12 Salem Rd, London V                          | V2 4DL  |
| Structural Engineer           |                                               |             | +44 (0)207 483 8360<br>office@rundellassociate<br>rundellassociates.com | s.com   |
| James Frith Services Engineer | Date 04.05.20                                 | Revision P4 | Drawing No.                                                             | 310/2   |
| Quantity Surveyor             | Scale 1:100 @ A3  Job No. 3803                |             | Drawn by TD                                                             | 3 I U/Z |