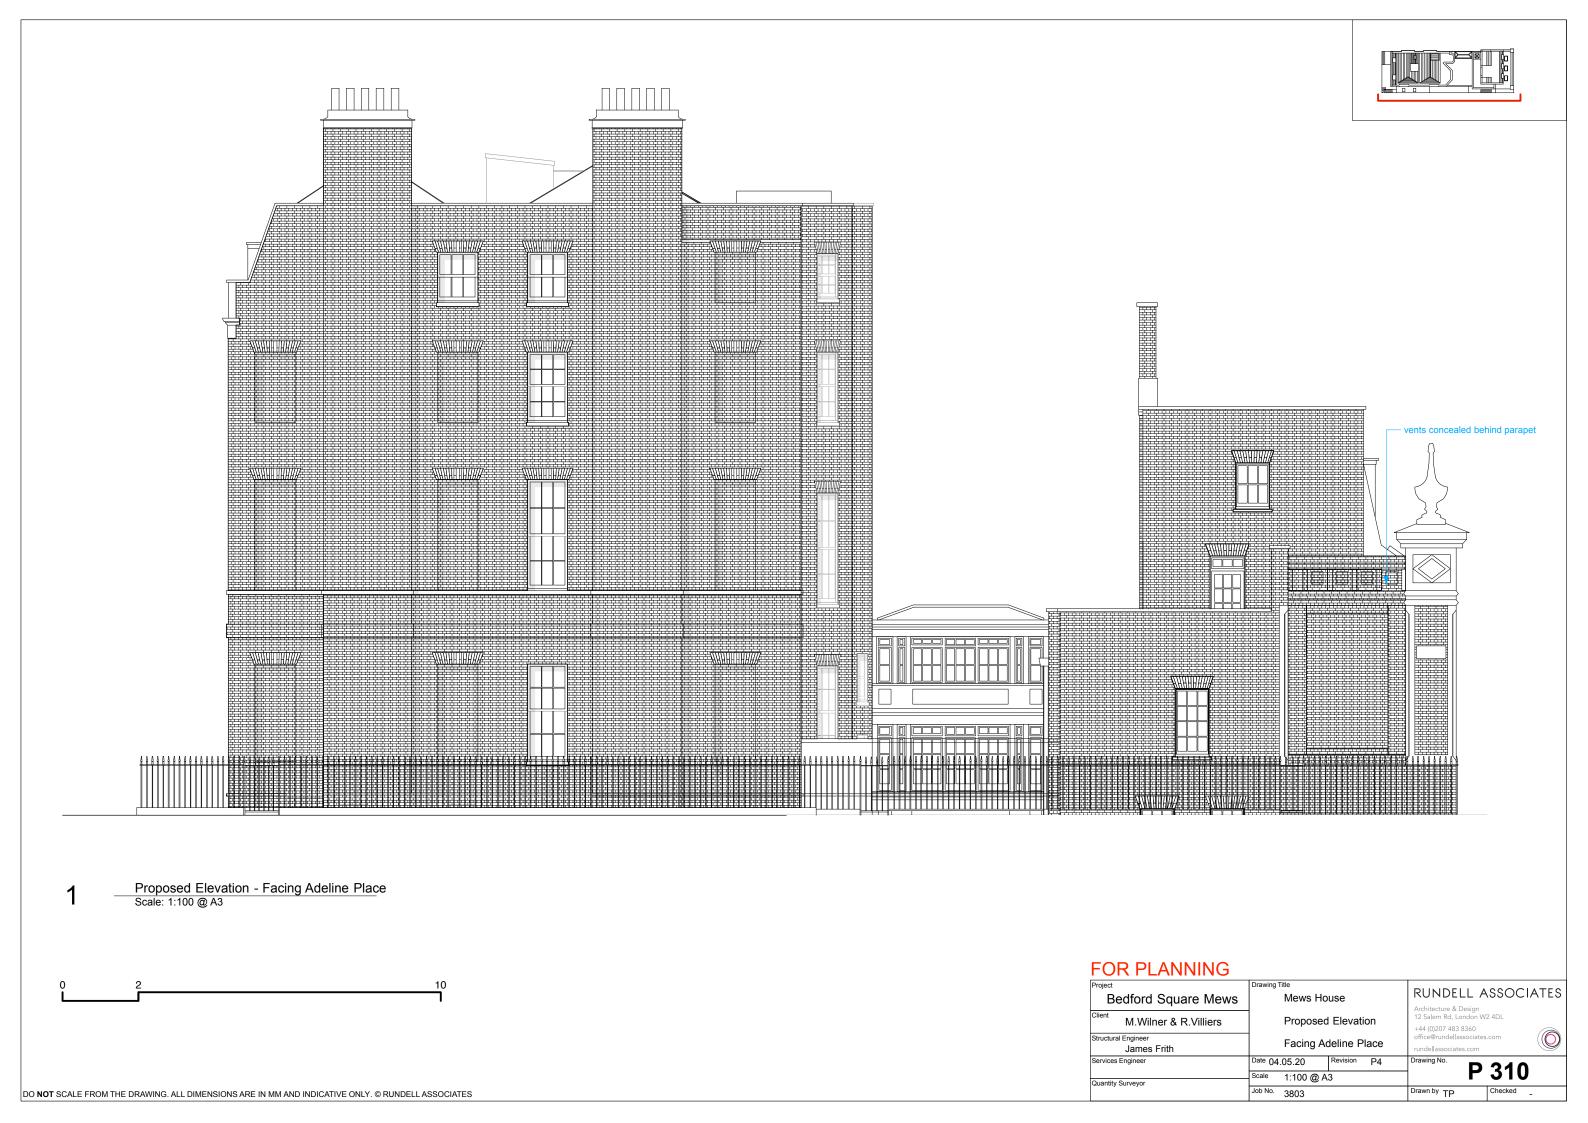

Proposed Mews House - Courtyard Elevation
Scale: 1:100 @ A3

0 2 10

## FOR PLANNING

| Project                          | Drawing Title                              |             | DINBELL                                         | 000014750  |
|----------------------------------|--------------------------------------------|-------------|-------------------------------------------------|------------|
| Bedford Square Mews              | Mews House                                 |             | RUNDELL                                         | ASSOCIATES |
| Client M.Wilner & R.Villiers     | Proposed Mews House<br>Courtyard Elevation |             | Architecture & Design<br>12 Salem Rd, London W  | /2 4DL     |
|                                  |                                            |             | +44 (0)207 483 8360<br>office@rundellassociates |            |
| Structural Engineer  James Frith |                                            |             | rundellassociates.com                           | s.com      |
| Services Engineer                | Date 04.05.20                              | Revision P4 | Drawing No.                                     | 240/4      |
| Quantity Surveyor                | Scale 1:100 @ A3                           |             | ∣ P                                             | 310/1      |
|                                  | Job No. 3803                               |             | Drawn by TP                                     | Checked _  |