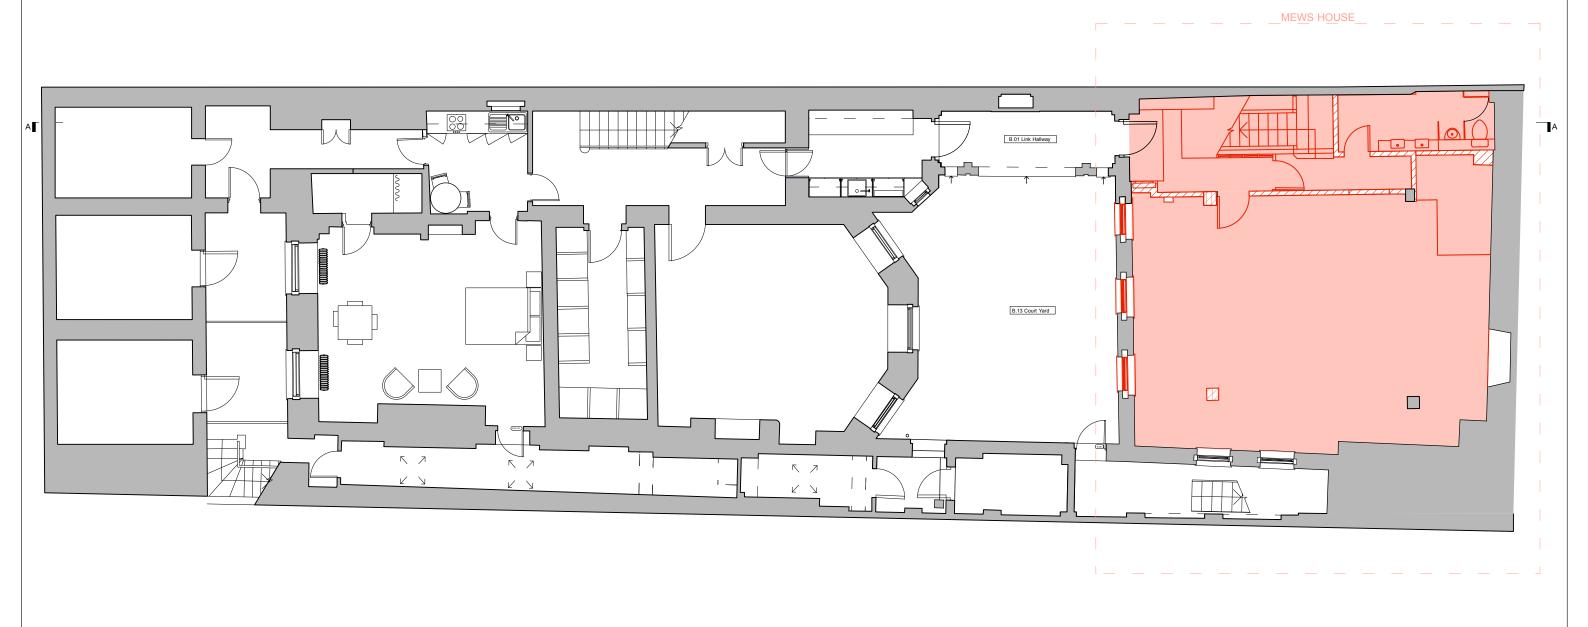

## FOR PLANNING

| Project                         | Drawing Title      |          | RUNDELL ASSOCIATES                                  |                                                                              |           |
|---------------------------------|--------------------|----------|-----------------------------------------------------|------------------------------------------------------------------------------|-----------|
| Bedford Square Mews             | Mews House         |          |                                                     |                                                                              |           |
| M.Wilner & R.Villiers           | Demolition Plans   |          | Architecture & Design<br>12 Salem Rd, London W2 4DL |                                                                              |           |
| Structural Engineer James Frith | Lower Ground Floor |          |                                                     | +44 (0)207 483 8360<br>office@rundellassociates.com<br>rundellassociates.com |           |
| Services Engineer               | Date 04.05.20      | Revision | P3                                                  | Drawing No.                                                                  | 200       |
| Quantity Surveyor               | Scale 1:100 @ A3   |          |                                                     | j P                                                                          | 200       |
| Qualities, Surveyor             | Job No. 3803       |          |                                                     | Drawn by TP                                                                  | Checked _ |