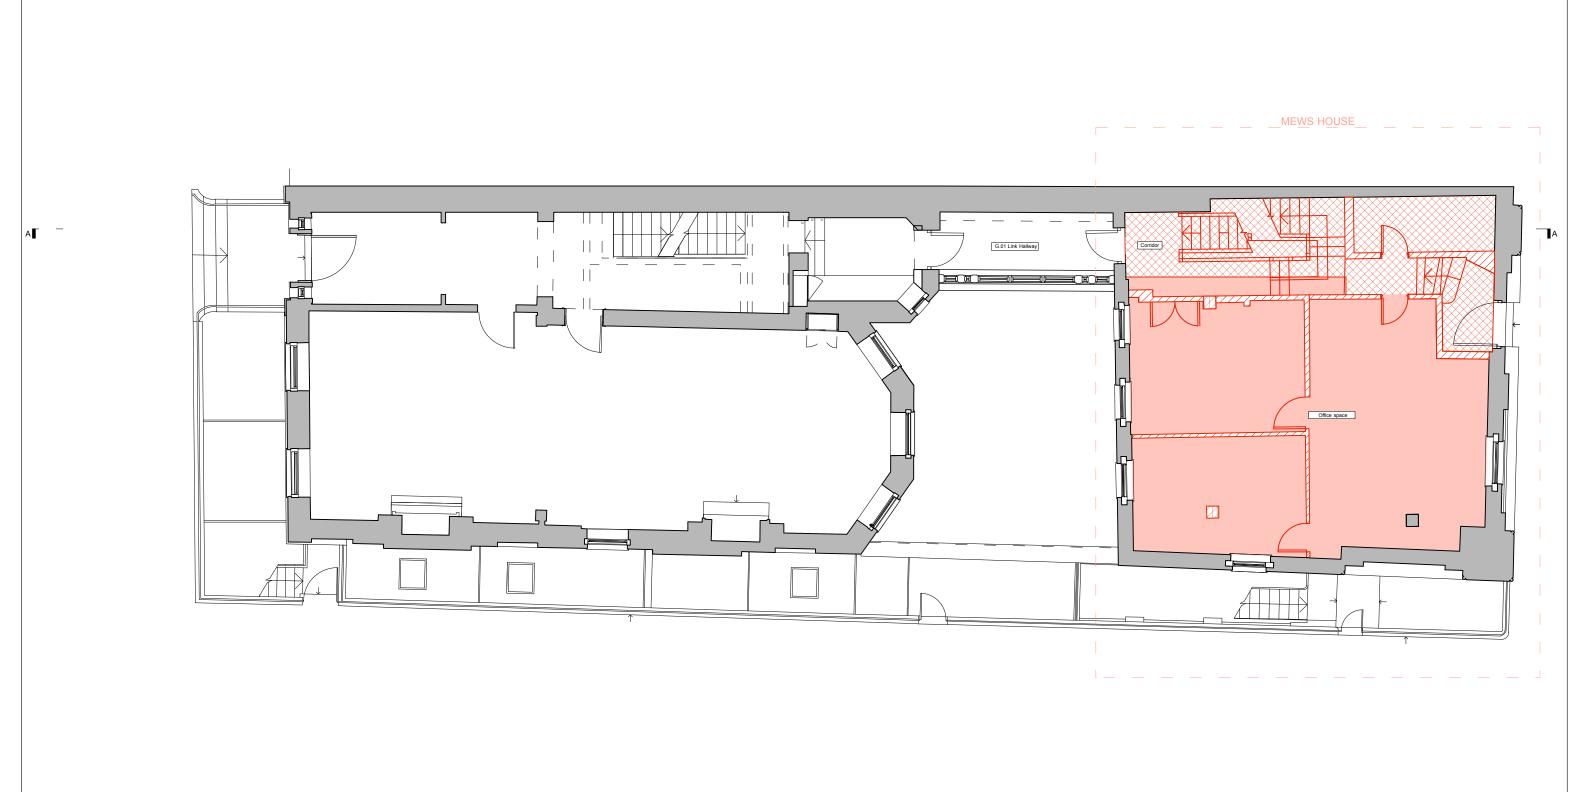

## FOR PLANNING

| Project                         | Drawing Title      |          | RUNDELL ASSOCIATES                                  |                                                                              |           |
|---------------------------------|--------------------|----------|-----------------------------------------------------|------------------------------------------------------------------------------|-----------|
| Bedford Square Mews             | Mews House         |          |                                                     |                                                                              |           |
| M.Wilner & R.Villiers           | Demolition Plans   |          | Architecture & Design<br>12 Salem Rd, London W2 4DL |                                                                              |           |
| Structural Engineer James Frith | Lower Ground Floor |          |                                                     | +44 (0)207 483 8360<br>office@rundellassociates.com<br>rundellassociates.com |           |
| Services Engineer               | Date 04.05.20      | Revision | P3                                                  | Drawing No.                                                                  | 200       |
| Quantity Surveyor               | Scale 1:100 @ A3   |          |                                                     | j P                                                                          | 200       |
| Qualities, Surveyor             | Job No. 3803       |          |                                                     | Drawn by TP                                                                  | Checked _ |