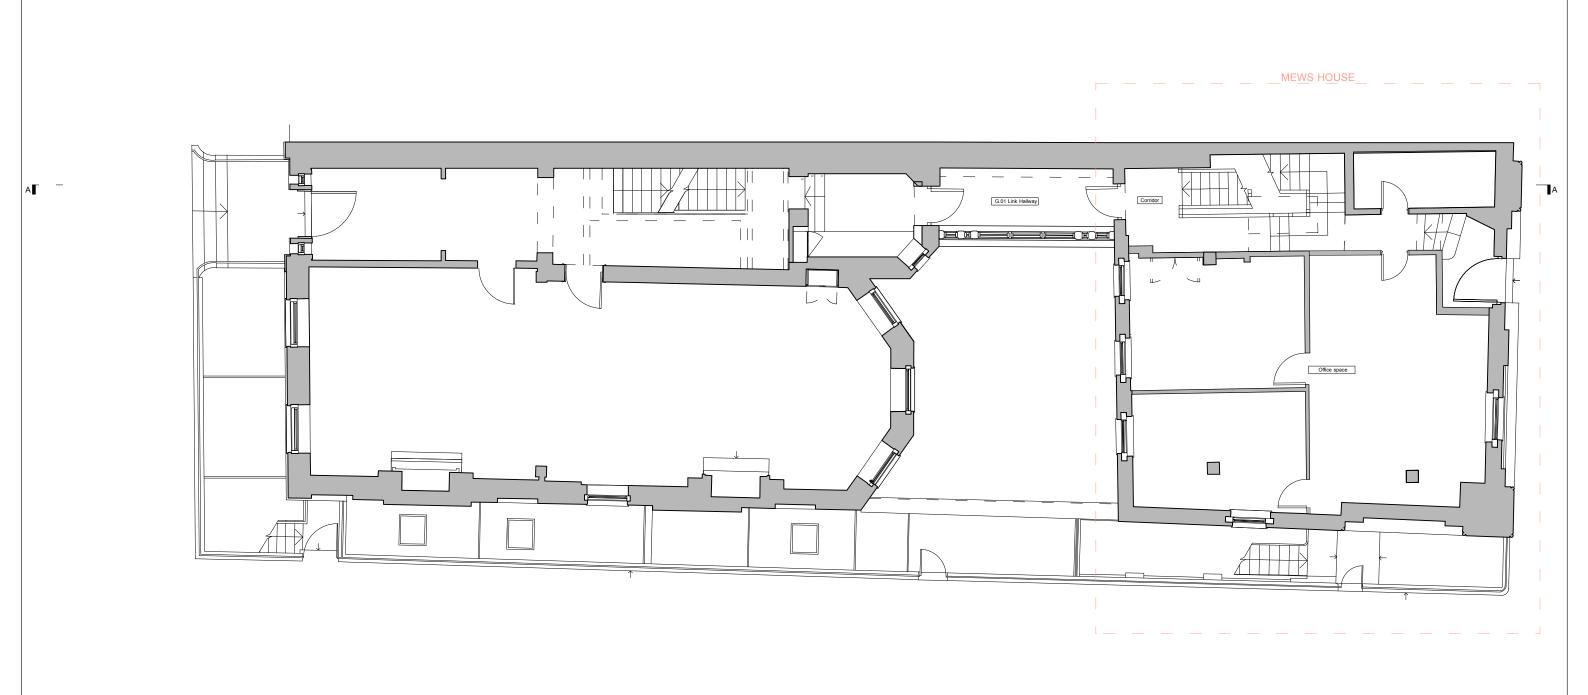

EXISTING WALLS

## FOR PLANNING

| Project                         | Drawing Title    |          |    | D                                                                                                                                   |           |
|---------------------------------|------------------|----------|----|-------------------------------------------------------------------------------------------------------------------------------------|-----------|
| Bedford Square Mews             | Mews House       |          |    | RUNDELL ASSOCIATES                                                                                                                  |           |
| Client M.Wilner & R.Villiers    | Existing Plans   |          |    | Architecture & Design<br>12 Salem Rd, London W2 4DL<br>+44 (0)207 483 8360<br>office@rundellassociates.com<br>rundellassociates.com |           |
| Structural Engineer James Frith | Ground Floor     |          |    |                                                                                                                                     |           |
| Services Engineer               | Date 05.05.20    | Revision | P2 | Drawing No.                                                                                                                         | 100/4     |
| Quantity Surveyor               | Scale 1:100 @ A3 |          |    | P 100/1                                                                                                                             |           |
|                                 | Job No. 3803     |          |    | Drawn by TP                                                                                                                         | Checked _ |