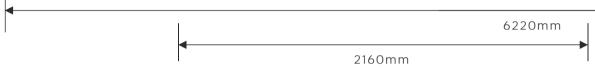

Sign A

One set of externally illuminated timber letters fixed to existing timber fascia.

Letters to be illuminated by bullet lights.

Sizes Fascia area - 6220 x 950mm, Letter area - 2160 x 573mm, Letter e - 327mm, g - 450mm.

G/CI - 3225mm (to underside of G) D - 45mm.

Sign B
One double sided aluminum pictorial sign with applied displays.
illuminated by bullet lights.

Sizes 400 x 600mm, G/Cl - 1980mm, D - 140mm.