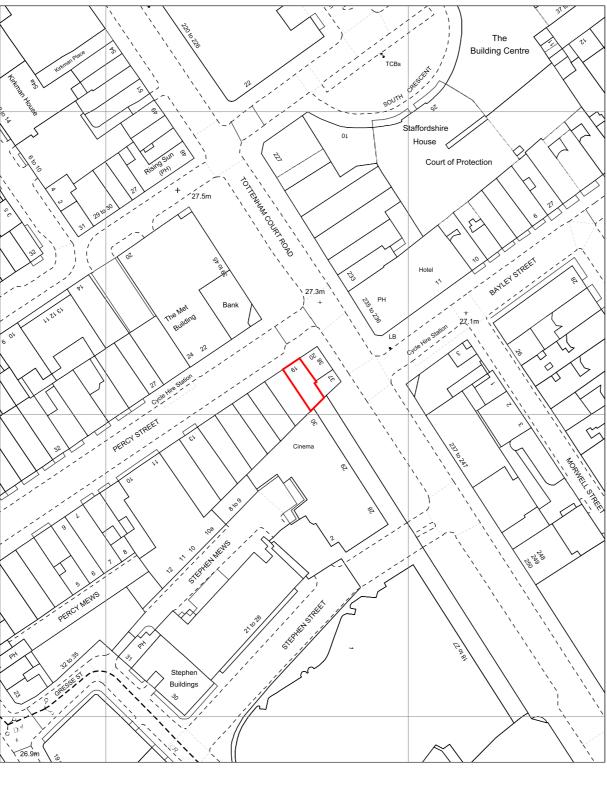

Sign A

One set of externally illuminated timber letters fixed to existing timber fascia.

Letters to be illuminated by bullet lights.

Sizes Fascia area - 6220 x 950mm, Letter area - 2160 x 573mm, Letter e - 327mm, g - 450mm.

G/CI - 3225mm (to underside of G) D - 45mm.

Sign B
One double sided aluminum pictorial sign with applied displays.
illuminated by bullet lights.

Sizes 400 x 600mm, G/Cl - 1980mm, D - 140mm.

## eggslut

PLANNING SITEDETAILS

W0009738

NEWSALES

*EGGSLUT* 

PERCY ST, LONDON

270520 dr, A - 010620 dr

STAND OUT FROM THE CROWD

## eggslut

PLANNING SITE DETAILS

W0009738

NEWSALES

*EGGSLUT* 

PERCY ST, LONDON

270520dr, A - 010620dr

STAND OUT FROM THE CROWD