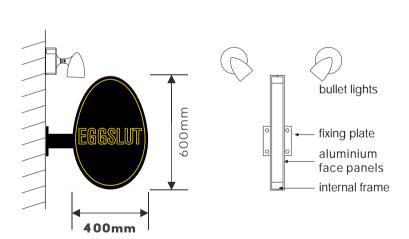

G/CI - 3225mm (to underside of G) D - 45mm.

Sign B
One double sided aluminum pictorial sign with applied displays.
illuminated by bullet lights.

Sizes 400 x 600mm, G/Cl - 1980mm, D - 140mm.

## eggslut

PLANNING SITE DETAILS

W0009738

NEWSALES

**EGGSLUT** 

bullet

lights

individual