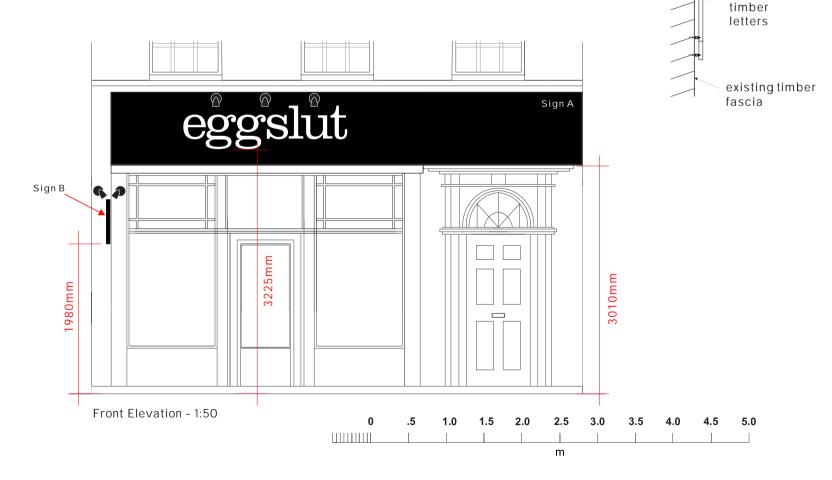

Sign A

One set of externally illuminated timber letters fixed to existing timber fascia.

Letters to be illuminated by bullet lights.

Sizes Fascia area - 6220 x 950mm, Letter area - 2160 x 573mm, Letter e - 327mm, g - 450mm.

G/CI - 3225mm (to underside of G) D - 45mm.

Sign B
One double sided aluminum pictorial sign with applied displays.
illuminated by bullet lights.

Sizes 400 x 600mm, G/Cl - 1980mm, D - 140mm.