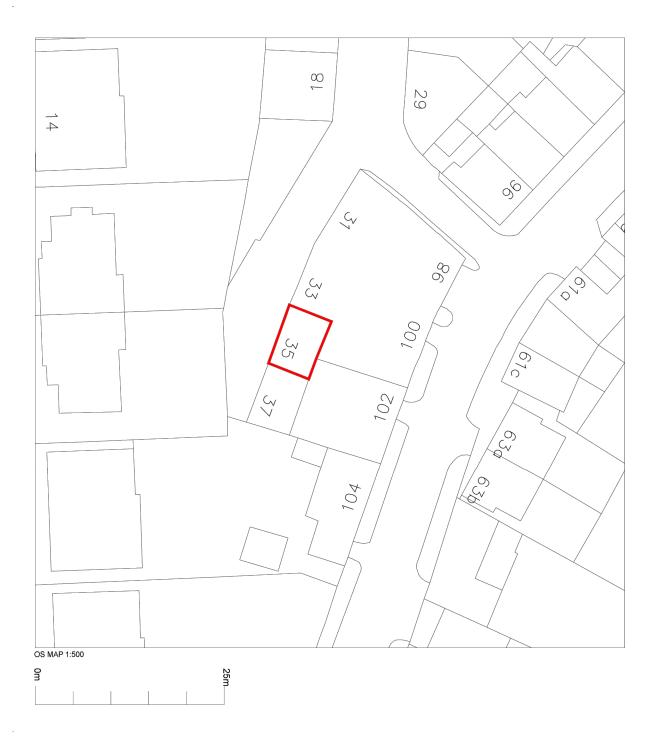

NO. 96 BELSIZE LANE LONDON NW3 5BE, UK TEL +44 (0)20 3475 9456 WWW.OMNIDE.COM

| STAGE: PLANNING<br>DWG. BIRTHDATE: 26.05.2020                 |  |  |  |
|---------------------------------------------------------------|--|--|--|
| SCALE: 1:500@A3 - 1:250@A1                                    |  |  |  |
| TITLE: LOCATION PLAN<br>BUILDING: Daleham Mews London NW3 5DB |  |  |  |
|                                                               |  |  |  |