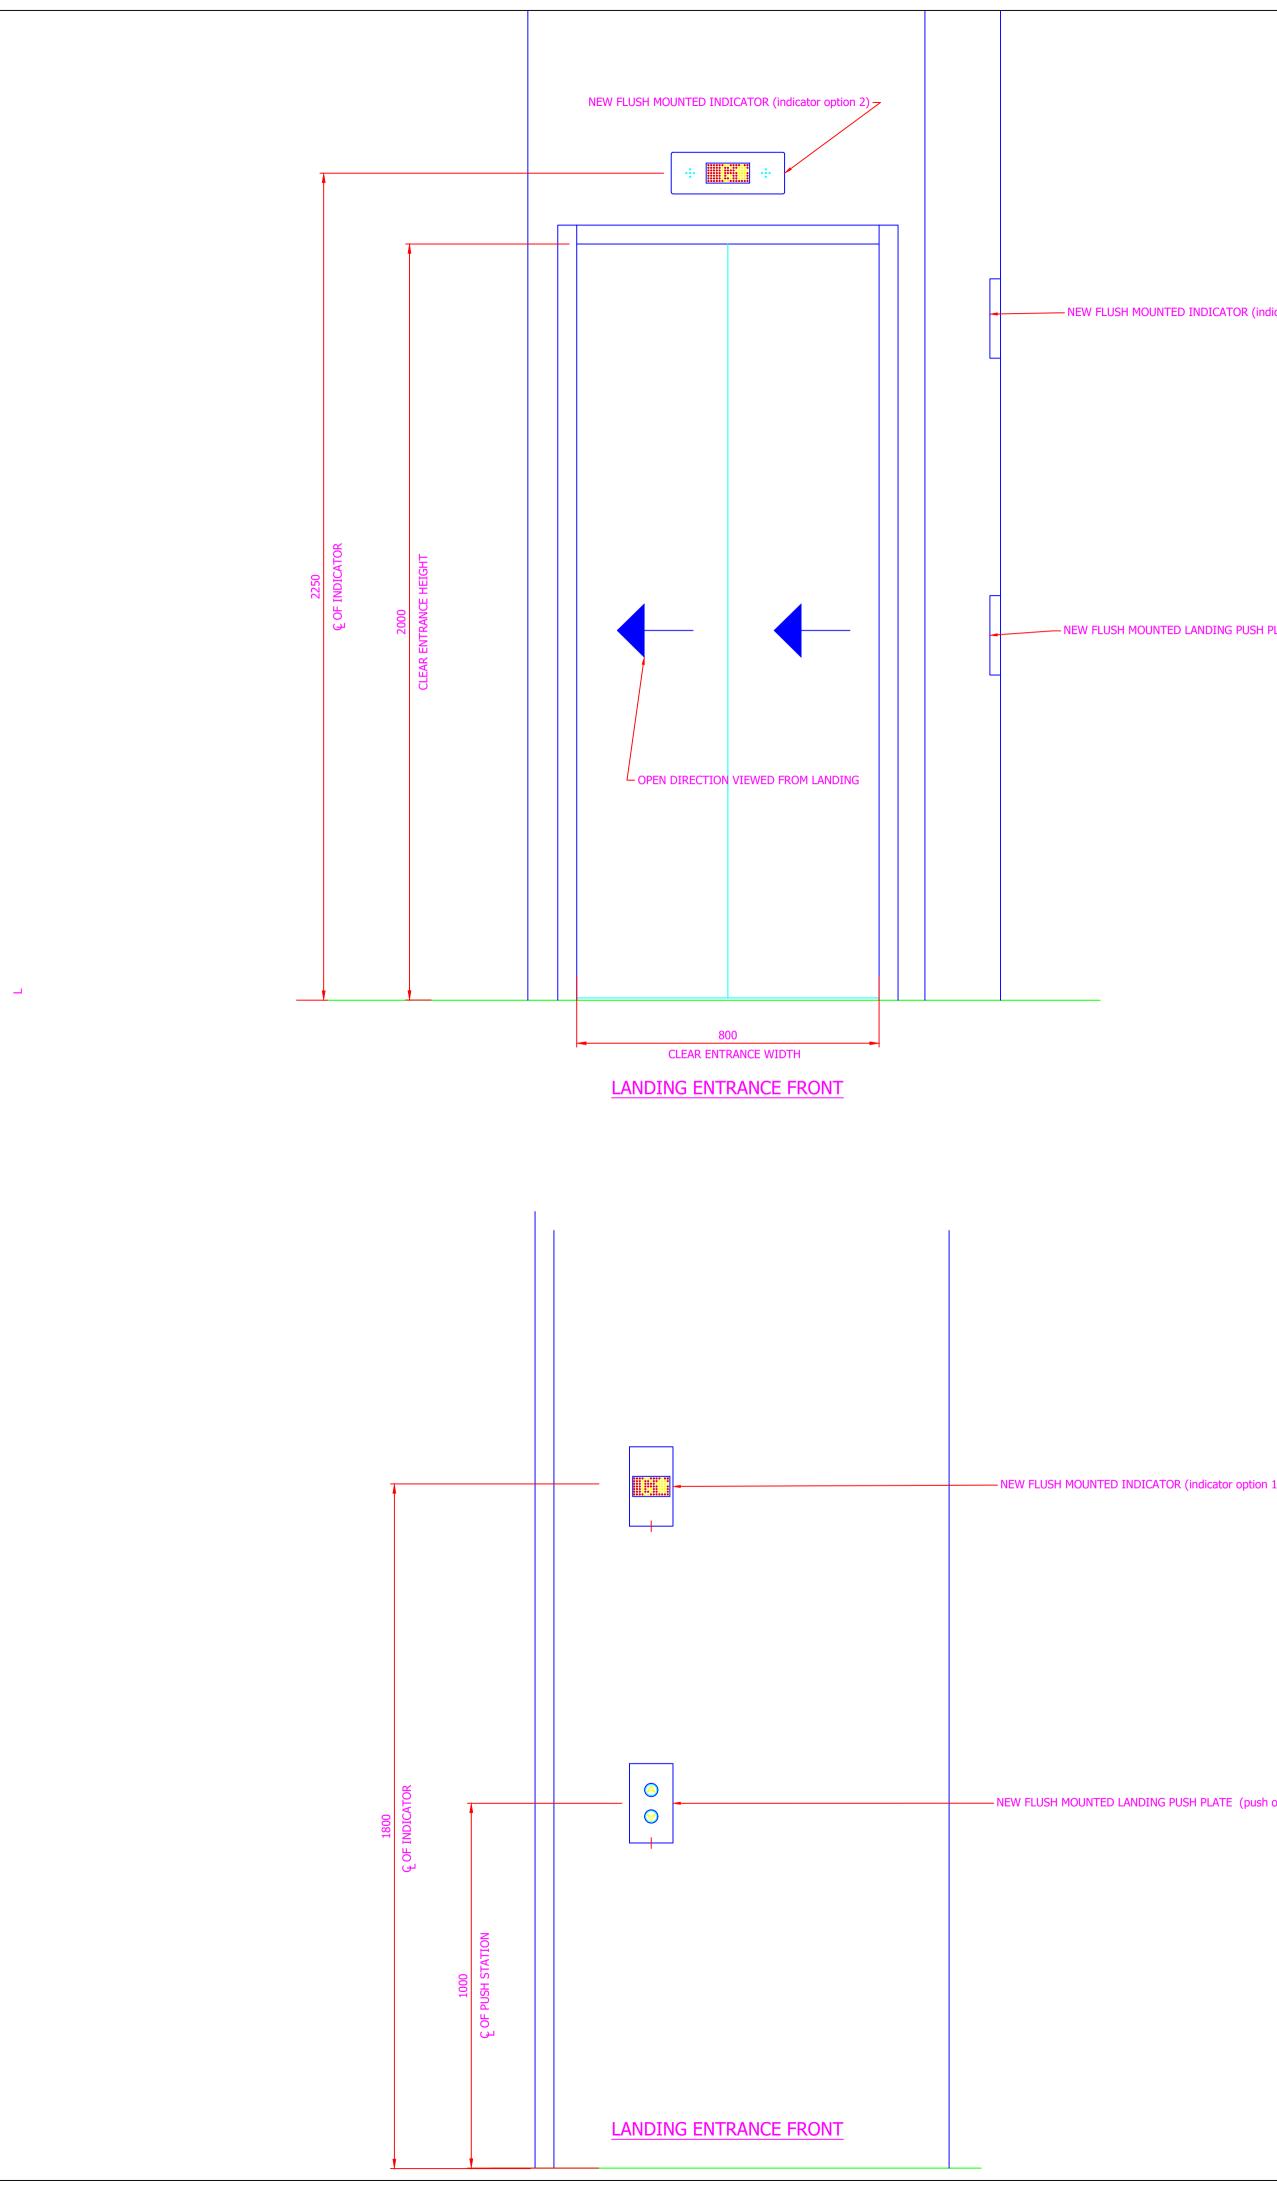

## ——— NEW FLUSH MOUNTED INDICATOR (indicator option 1)

### 

### — NEW FLUSH MOUNTED LANDING PUSH PLATE (push option 1 & 2)

## LANDING ENTRANCE BIRDS EYE VIEW

For the landing push stations and indicators there is 2 options.

Option 1 is to have the flush mounted push station on the righthand wall 1000mm from finish floor level to centre line of push plate and 400mm out from the lift front. The flush mounted indicator will go directly above the push station at a height of 1800mm from finish floor level to centre line of plate and 400mm out from the lift front.

Option 2 is to have the flush mounted push station in the same position as option 1, but the landing indicator would be above the landing entrance at a height of 2250mm from finish floor level and centre of the landing entrance.