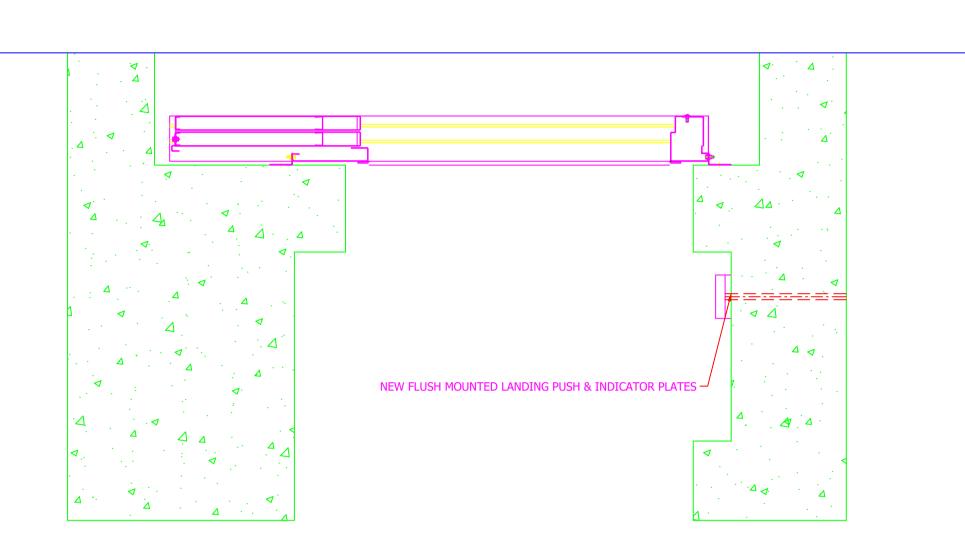

## LANDING ENTRANCE BIRDS EYE VIEW

For the landing push stations and indicators there is 2 options.

Option 1 is to have the flush mounted push station on the righthand wall 1000mm from finish floor level to centre line of push plate and 400mm out from the lift front. The flush mounted indicator will go directly above the push station at a height of 1800mm from finish floor level to centre line of plate and 400mm out from the lift front.