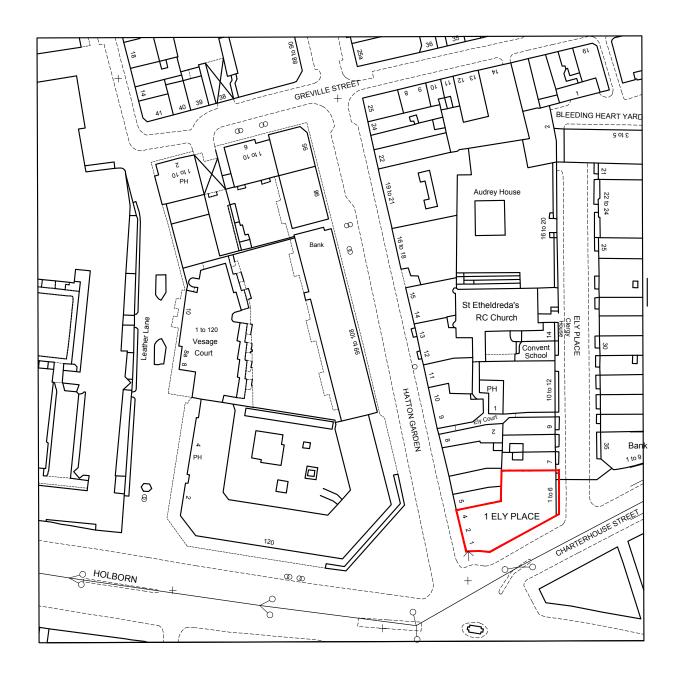

SCALE 1:1250 0 20

revisions

rev

date

DMFK Architects Ltd take no responsibility for dimensions obtained by scaling from this drawing. If no dimension is shown the recipient must ascertain the dimension specifically from the architect or by site measurement and may not rely on the drawing. Supply of the drawing in digital form is solely for convenience and no reliance may be placed on any data in digital form. All data must be checked against hard copy. This drawing is issued for design intent only and should not be used for construction unless stated.

notes

copyright
This drawing is the property of dMFK Architects ltd. No disclosure or copy of it may be made without the written permission of dMFK Architects ltd.

**DE METZ FORBES KNIGHT** ARCHITECTS

add: the old library 119 cholmley gardens london nw6 1aa t 020 7435 1144 f 020 7435 0884 mail info@dmfk.co.uk drawing title 1 ELY PLACE, LONDON, SITE PLAN

| EC1N 6RY                               |                    |                       |                |           |
|----------------------------------------|--------------------|-----------------------|----------------|-----------|
| client                                 | scale at A1        | scale at A3           | drawn          | date      |
| Sir Maurice Hatter<br>T/A 1 Ely Estate | N/A<br>project no. | 1:1250<br>drawing no. | ET<br>revision | AUGUST 19 |
|                                        | 2151               | A00                   | -              |           |