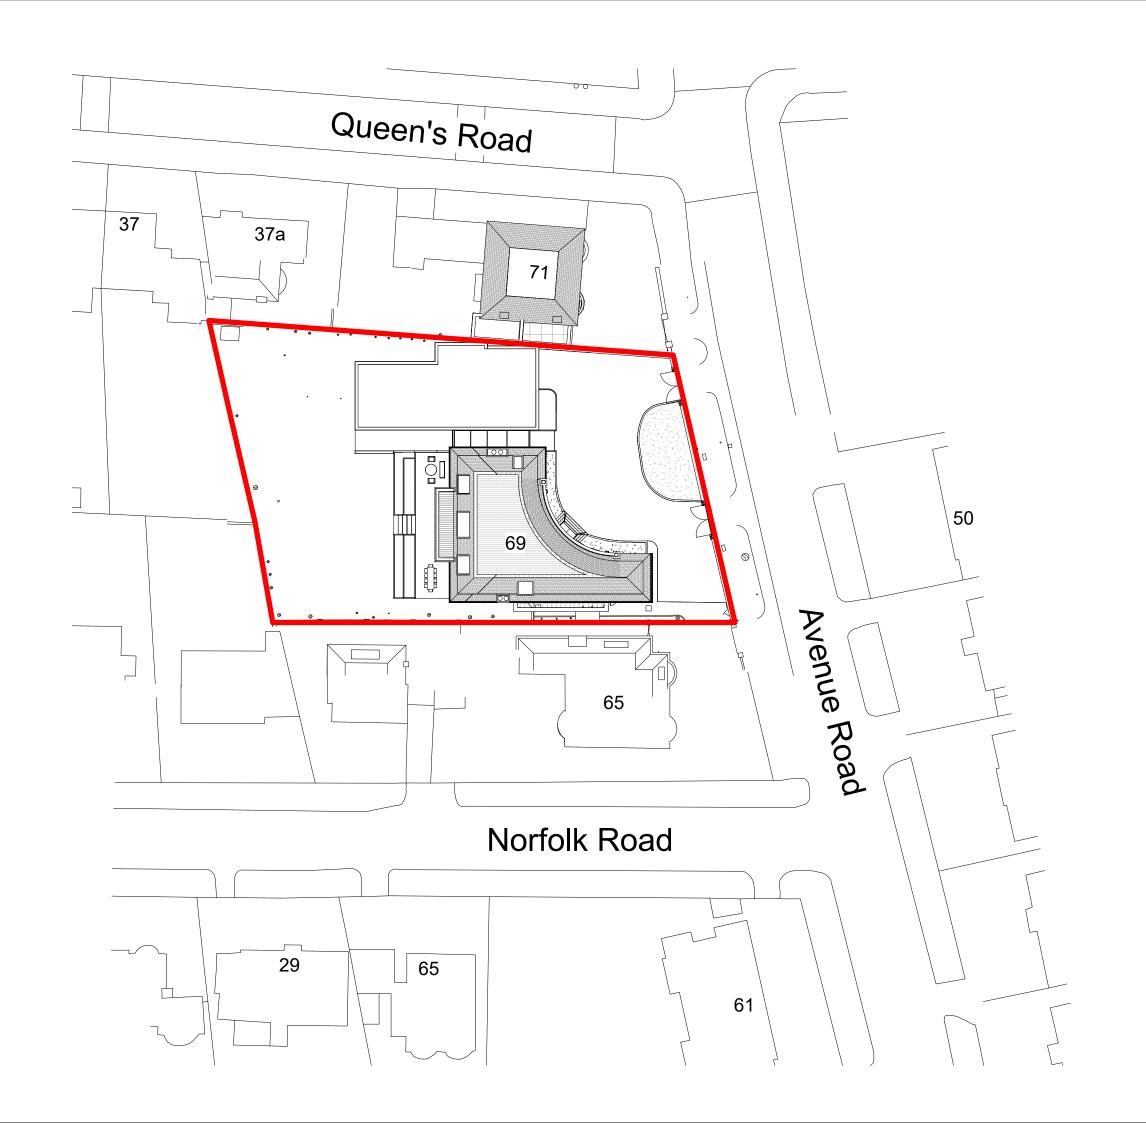

## 69 Avenue Road

Site Location Plan

| Date: 01/31/20    | Status: Planning  |
|-------------------|-------------------|
| Scale: 1:500 @ A3 | © KSR Architects  |
| Project Ref:      | Drawing No: Revis |
| 18030             | P001              |