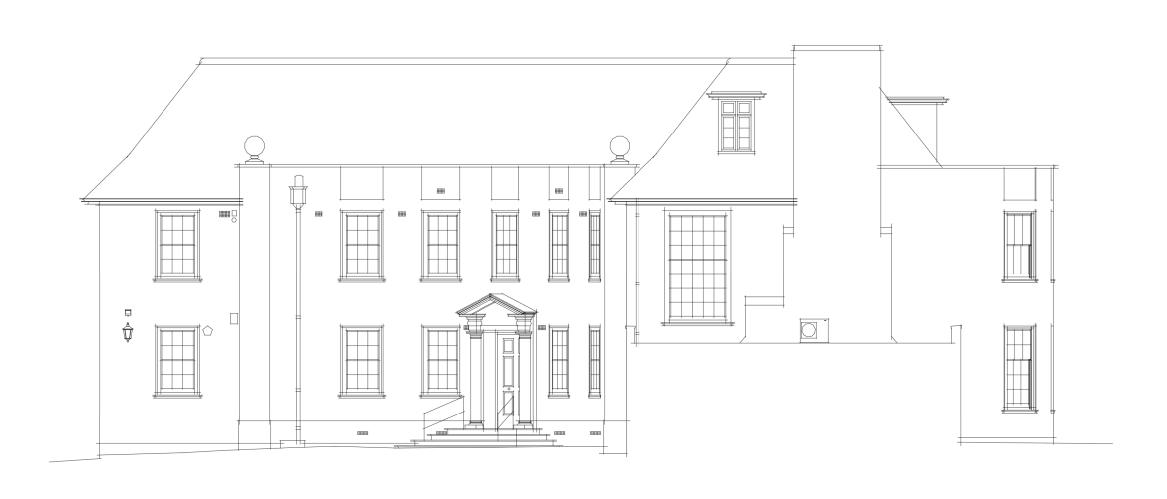

69 Avenue Road

Drawing Title:

Existing Side Elevation

Date of first issue: 31/01/20 Drawn By: Checked By: MF DC © KSR Architects

18030-X303