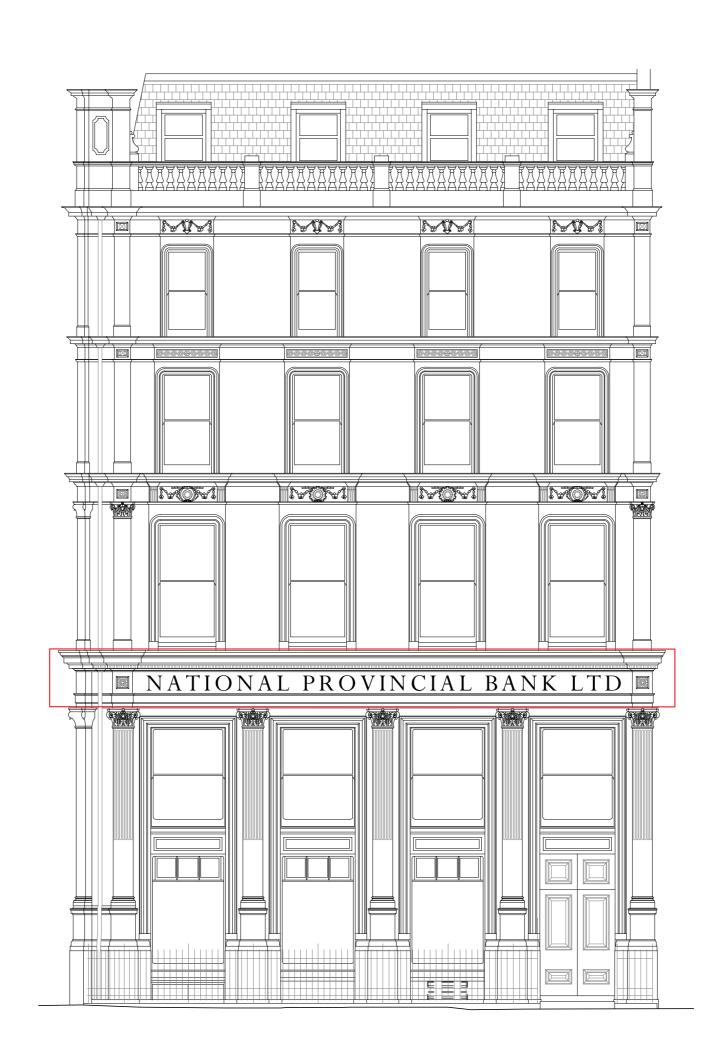

## 2.4 Existing Elevations

**Existing Charterhouse Street Elevation** MM NATIONAL PROVINCIAL BANK Hatton Garden