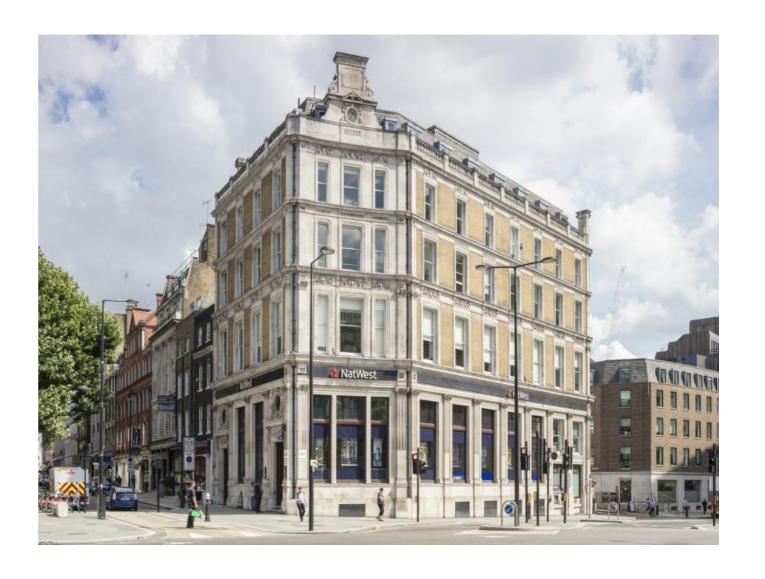

# 3. Previous Advertising

3.1 Natwest

### 3.2 Previous Signage

In its previous use the Ground Floor of 1 Ely Place housed a Natwest bank until it closed in 2018. Natwest installed a plant-on signboard displaying their branding which has since been removed. Beneath this signage is what is believed to be the original hand painted signage band.