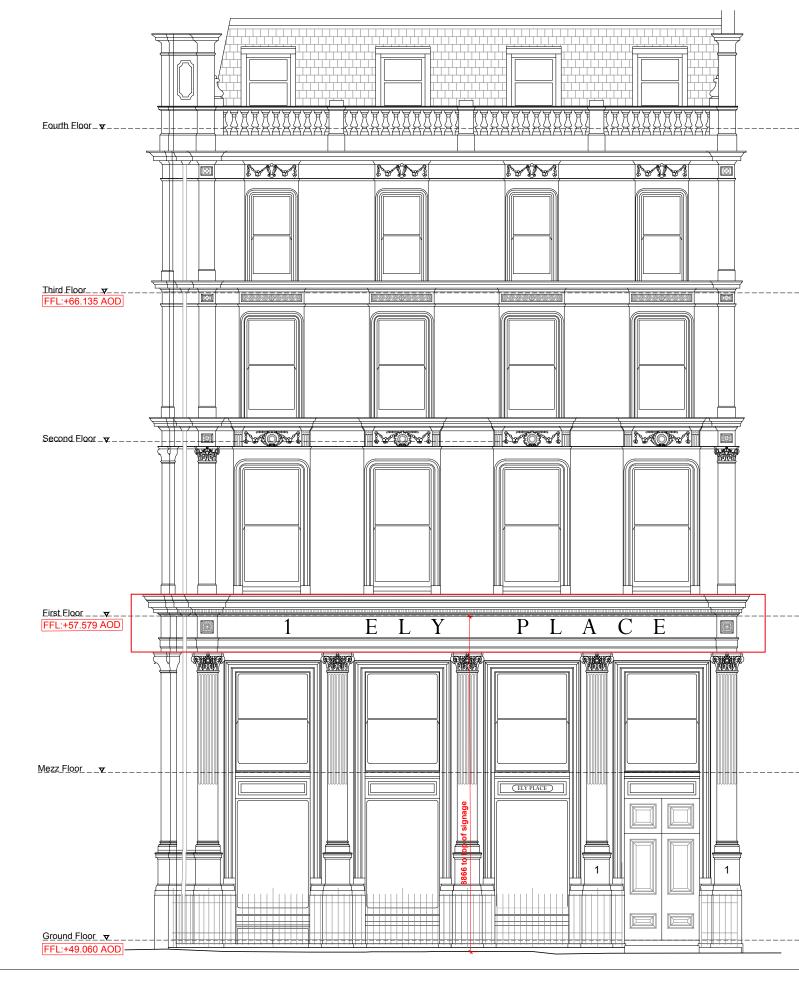

| 1 ELY PLACE 2ND FLOOR FITOUT<br>LONDON, EC1N 6RY |                     | PROPOSED ELEVATION 04 |                |         |
|--------------------------------------------------|---------------------|-----------------------|----------------|---------|
|                                                  |                     |                       |                |         |
| Sir Maurice Hatter<br>T/A 1 Ely Estate           | 1.50<br>project no. | 1.100<br>drawing no.  | ET<br>revision | JUNE 19 |
|                                                  | 2151                | A1520                 | А              |         |