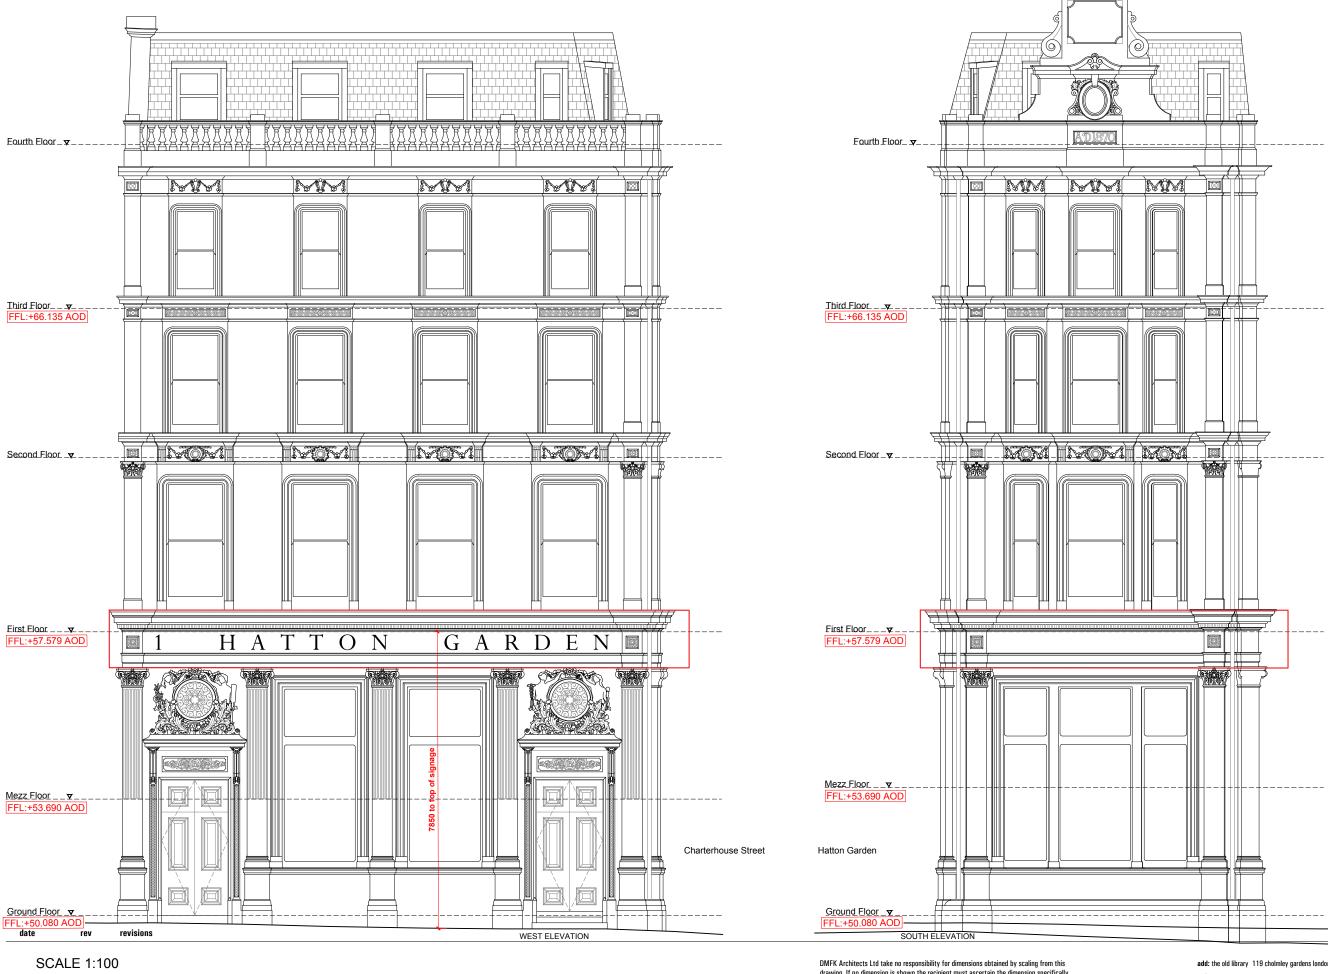

| add: the old library 119 cholmley gardens | iondon nwb Taa t U             | 20 /435 1144 <b>T</b> U | 2U 7435 U884 <b>n</b> | naii into@amtk.co.uk |
|-------------------------------------------|--------------------------------|-------------------------|-----------------------|----------------------|
| project                                   | drawing title                  |                         |                       |                      |
| 1 ELY PLACE, LONDON,<br>EC1N 6RY          | PROPOSED ELEVATIONS<br>01 & 02 |                         |                       |                      |
| client                                    | scale at A1                    | scale at A3             | drawn                 | date                 |
|                                           | 1.50<br>project no.            | 1.100<br>drawing no.    | ET<br>revision        | JUNE 19              |
|                                           | 2151                           | A1500                   |                       |                      |