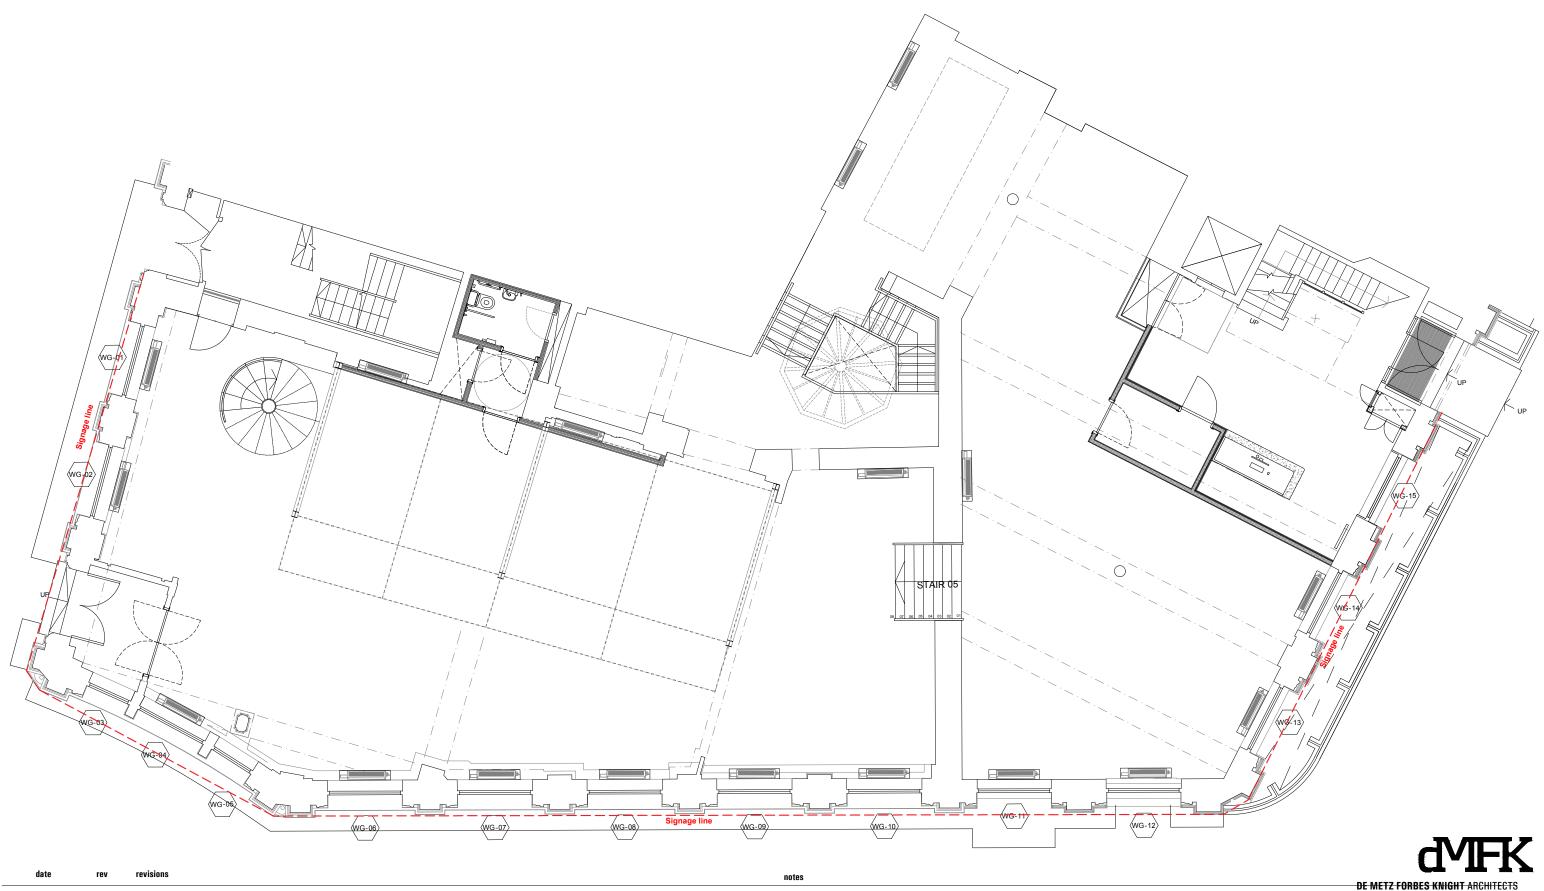

| project                          |                     | drawing title              |                |         |
|----------------------------------|---------------------|----------------------------|----------------|---------|
| 1 ELY PLACE, LONDON,<br>EC1N 6RY |                     | PROPOSED GROUND FLOOR PLAN |                |         |
| client                           | scale at A1         | scale at A3                | drawn          | date    |
| THE HATTON<br>GARDEN ESTATE      | 1:50<br>project no. | 1.100<br>drawing no.       | ET<br>revision | JUNE 19 |
|                                  | 2151                | A1060                      | -              |         |