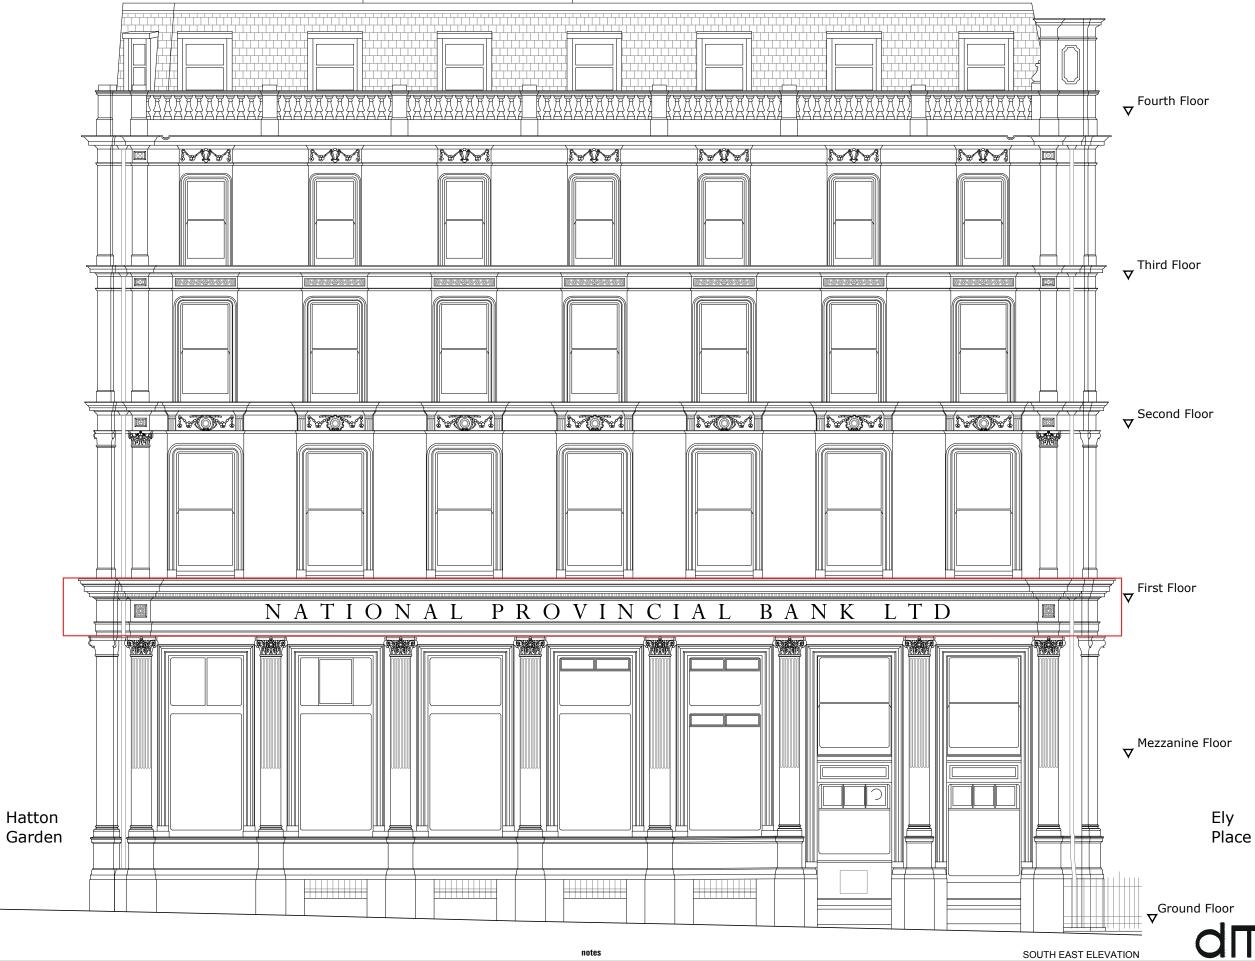

This drawing is the property of dMFK Architects ltd. No disclosure or copy of it may be made without the written permission of dMFK Architects ltd.

A51

project drawing title 1 ELY PLACE, LONDON, **EXISTING ELEVATION 03** 