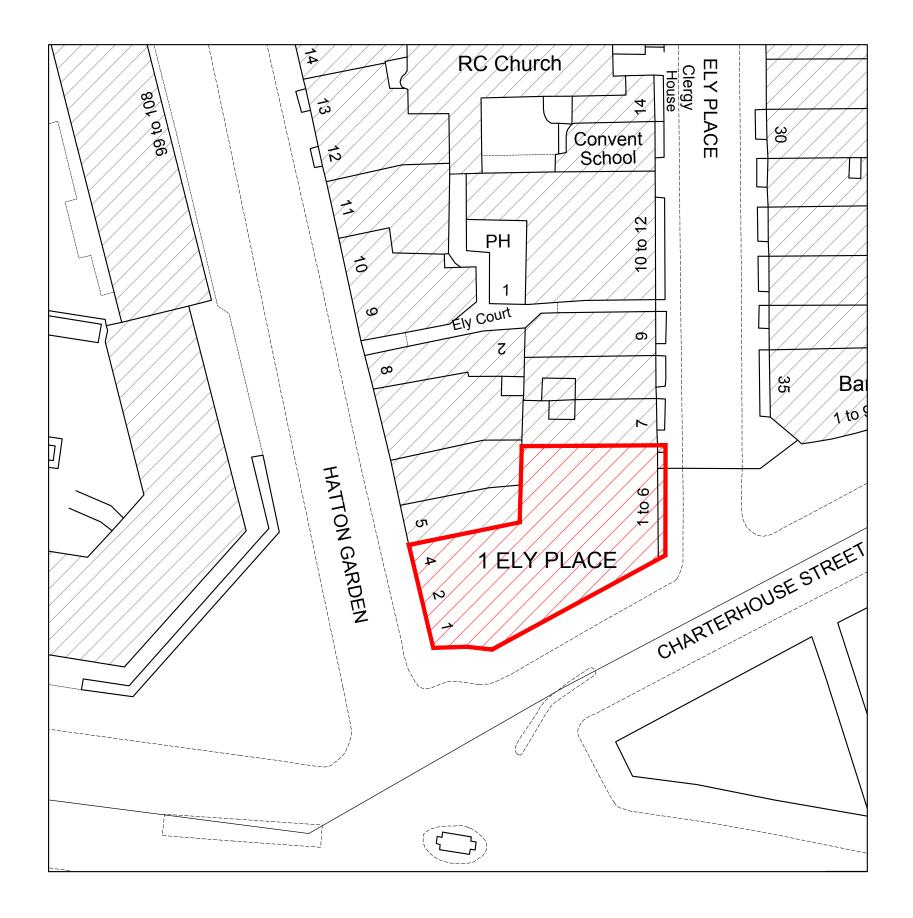

| project                                           | drawing title      |                      |                |        |  |
|---------------------------------------------------|--------------------|----------------------|----------------|--------|--|
| 1 ELY PLACE, LONDON, IMMEDIATE SITE PLAN EC1N 6RY |                    |                      |                |        |  |
| client                                            | scale at A1        | scale at A3          | drawn          | date   |  |
| Sir Maurice Hatter<br>T/A 1 Ely Estate            | N/A<br>project no. | 1:500<br>drawing no. | ET<br>revision | AUGUST |  |
|                                                   | 2151               | A05                  | -              |        |  |