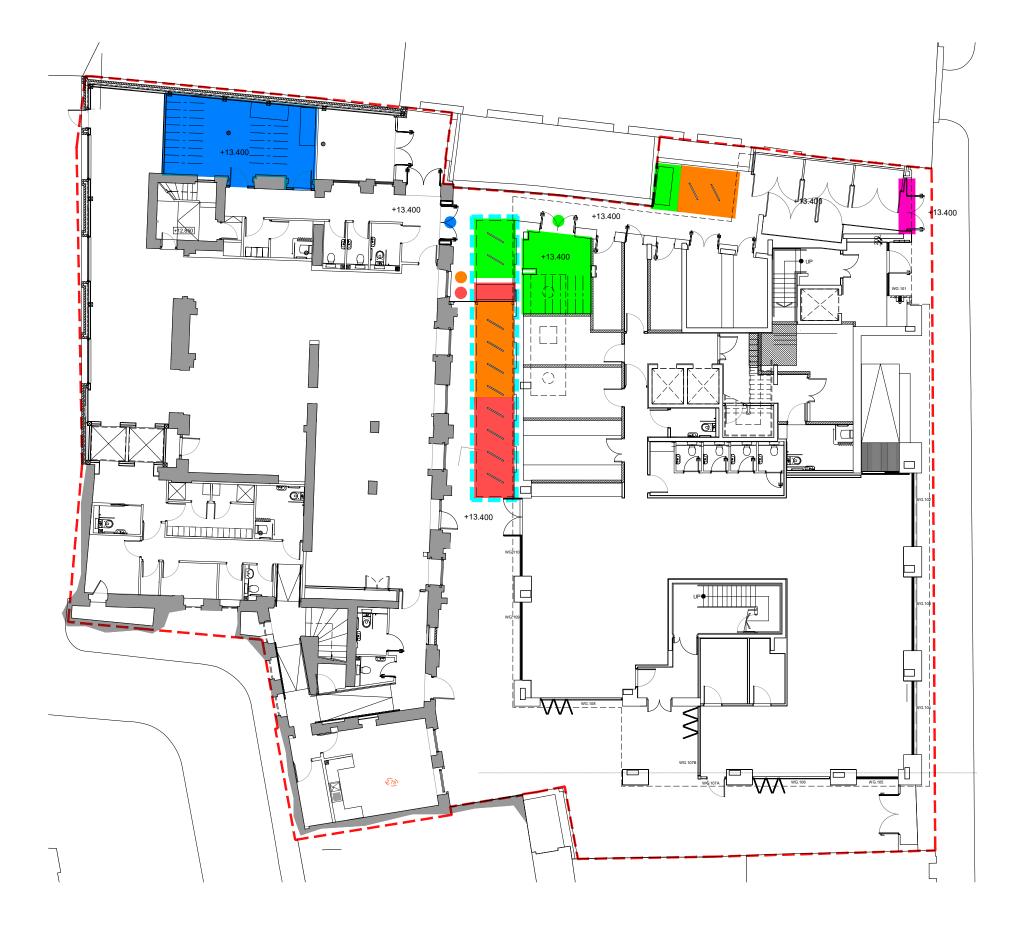

## CYCLE STRATEGY

### OFFICE

- LONG STAY 32no.
- 30 spaces double tier, 2 no standard cycle spaces.
- Employees would have fob access to Eyre Street Hill BoH entrance and store bike in internal bike store in Office building

## HOTEL

- LONG STAY 9no.
- 8 spaces Camden Stand, 1 non standard cycle space.
- Employees would have fob access to Eyre Street Hill BoH entrance and hotel courtyard gate and store bike in external covered Camden Stands

# RESIDENTS

- LONG STAY 17no.
- 12 spaces double tier, 4 spaces Camden stands, 1 non standard cycle space.
- Residents would have fob access to Eyre Street Hill BoH entrance and store bike in internal bike store or external Camden stands.

# **VISITOR**

- SHORT STAY 12no.
- 12 spaces Camden stands.
- Visitors would be given temporary fob access to Eyre Street Hill BoH entrance and hotel courtyard gate and store bike in external Camden stands.
- SECURE LEVEL ACCESS ENTRY POINT (ALL BUILDING
- RESIDENTS SECURE ENTRY
- OFFICE SECURE ENTRY
- HOTEL SECURE ENTRY
- VISITOR SECURE ENTRY
- EXTENT OF EXTERNAL CANOPY
- - SITE BOUNDARY