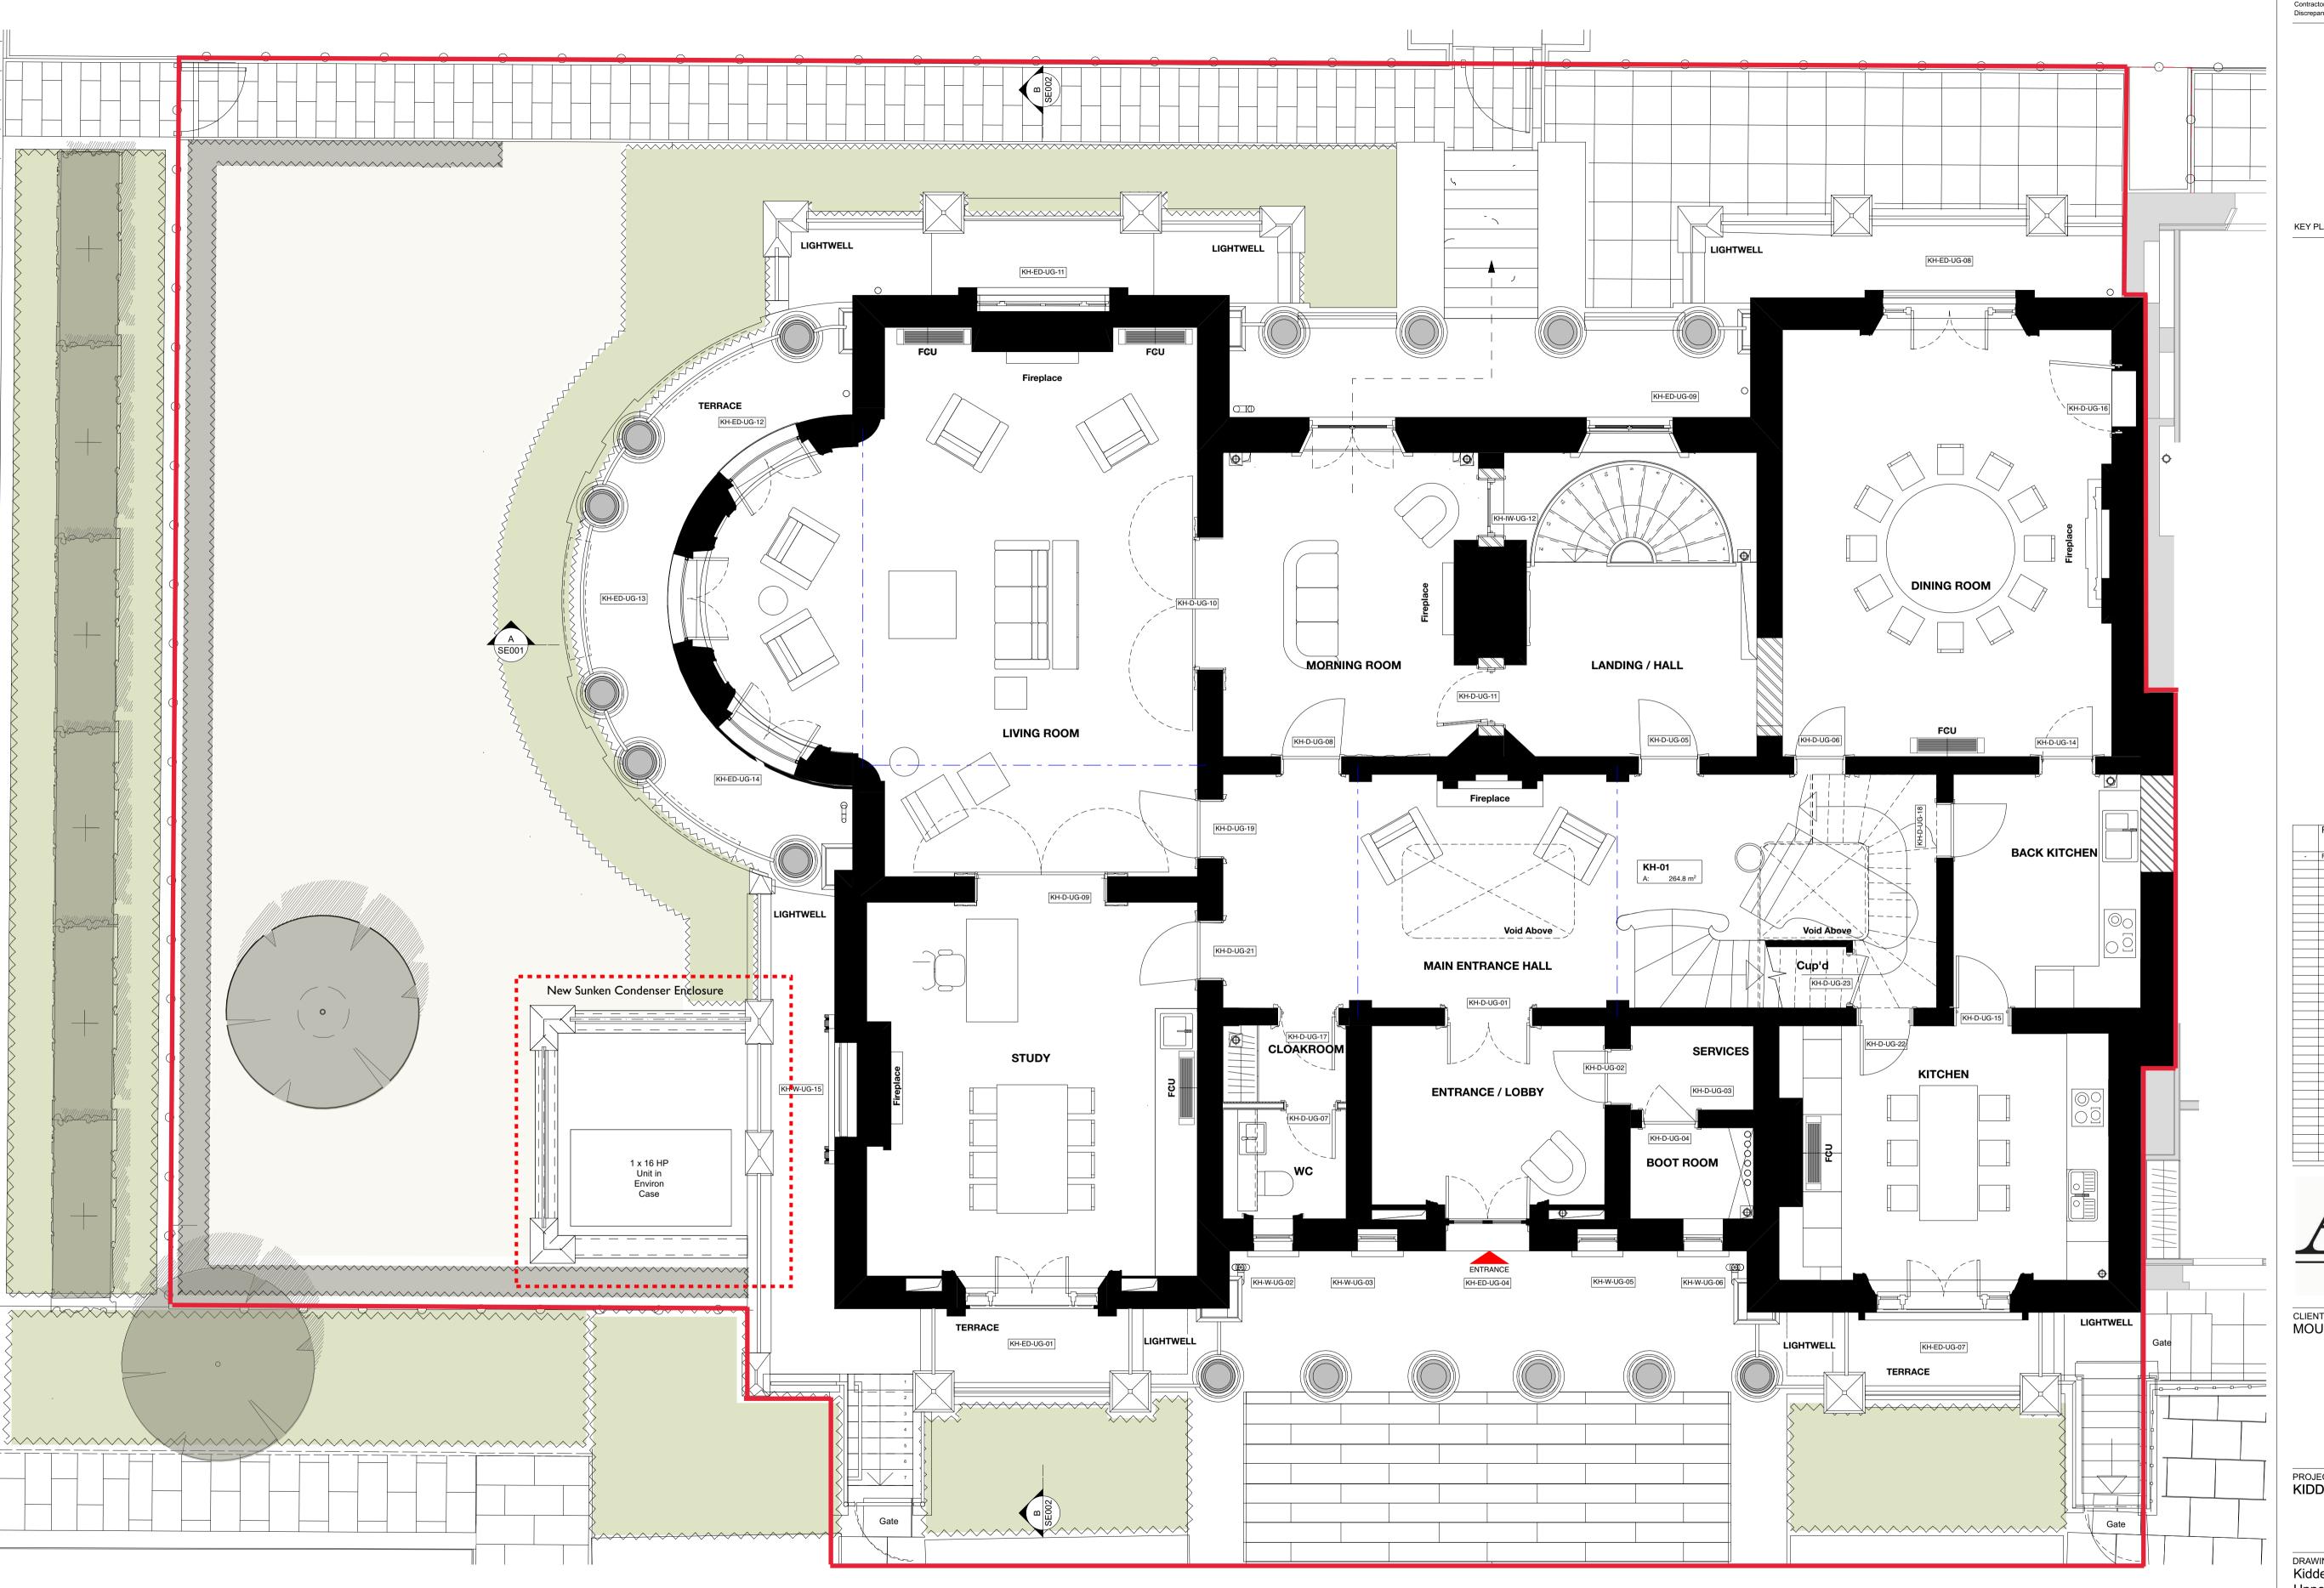

## KIDDERPORE AVENUE

Kidderpore Hall Upper Ground Proposed GA Plan - New External Condenser Housing

SCALE DATE 05/05/2020

DRAWING No. DRAWN BY 15 230 9000-DRG-03KH-UG931

A&Q PARTNERSHIP (LONDON) LTD THE LUX BUILDING, 2-4 HOXTON SQUARE, LONDON N 1 6 NU Tel: 020 7613 2244 Fax: 020 7613 2642 Email:london@aqp.co.uk ARCHITECTURE DESIGN MASTERPLANNING INTERIORS