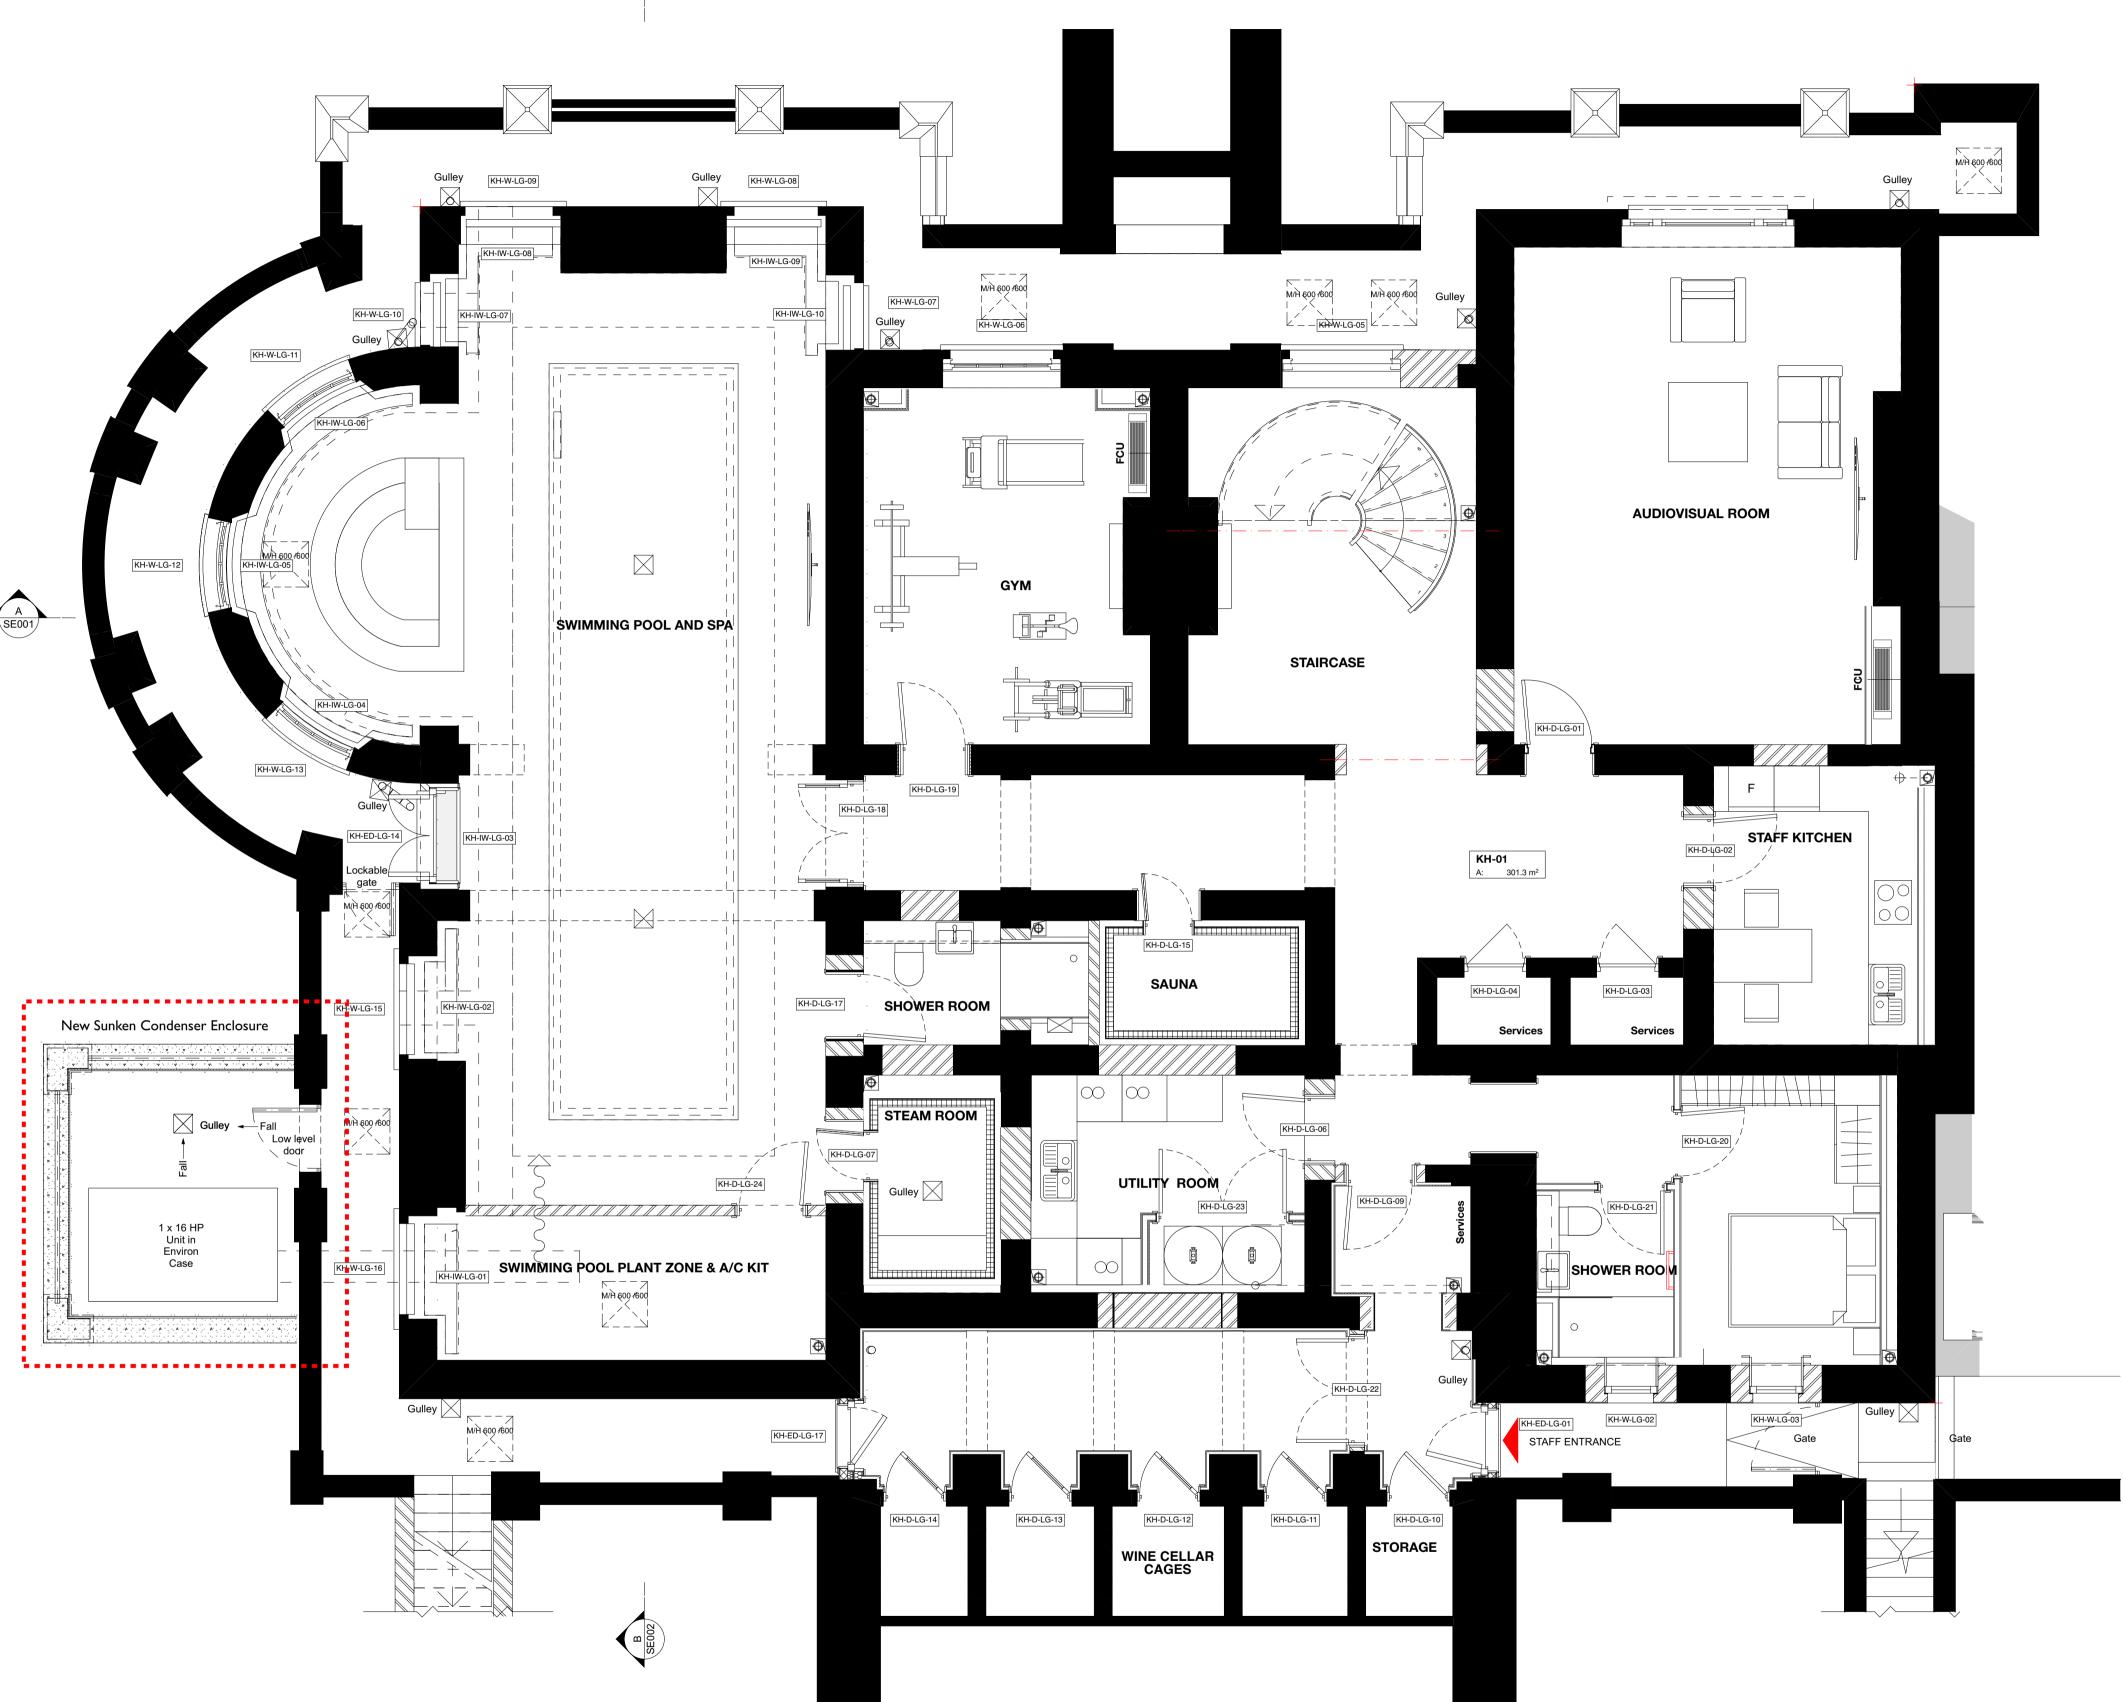

CLIENT MOUNT ANVIL LTD

DRAWN BY

KIDDERPORE AVENUE

Kidderpore Hall Lower Ground Proposed GA Plan - New External Condenser Housing

SCALE DATE 05/05/2020

DRAWING No. 15 230

9000-DRG-03KH-LG930

A&Q PARTNERSHIP (LONDON) LTD THE LUX BUILDING, 2-4 HOXTON SQUARE, LONDON N 1 6 NU Tel: 020 7613 2244 Fax: 020 7613 2642 Email:london@aqp.co.uk ARCHITECTURE DESIGN MASTERPLANNING INTERIORS