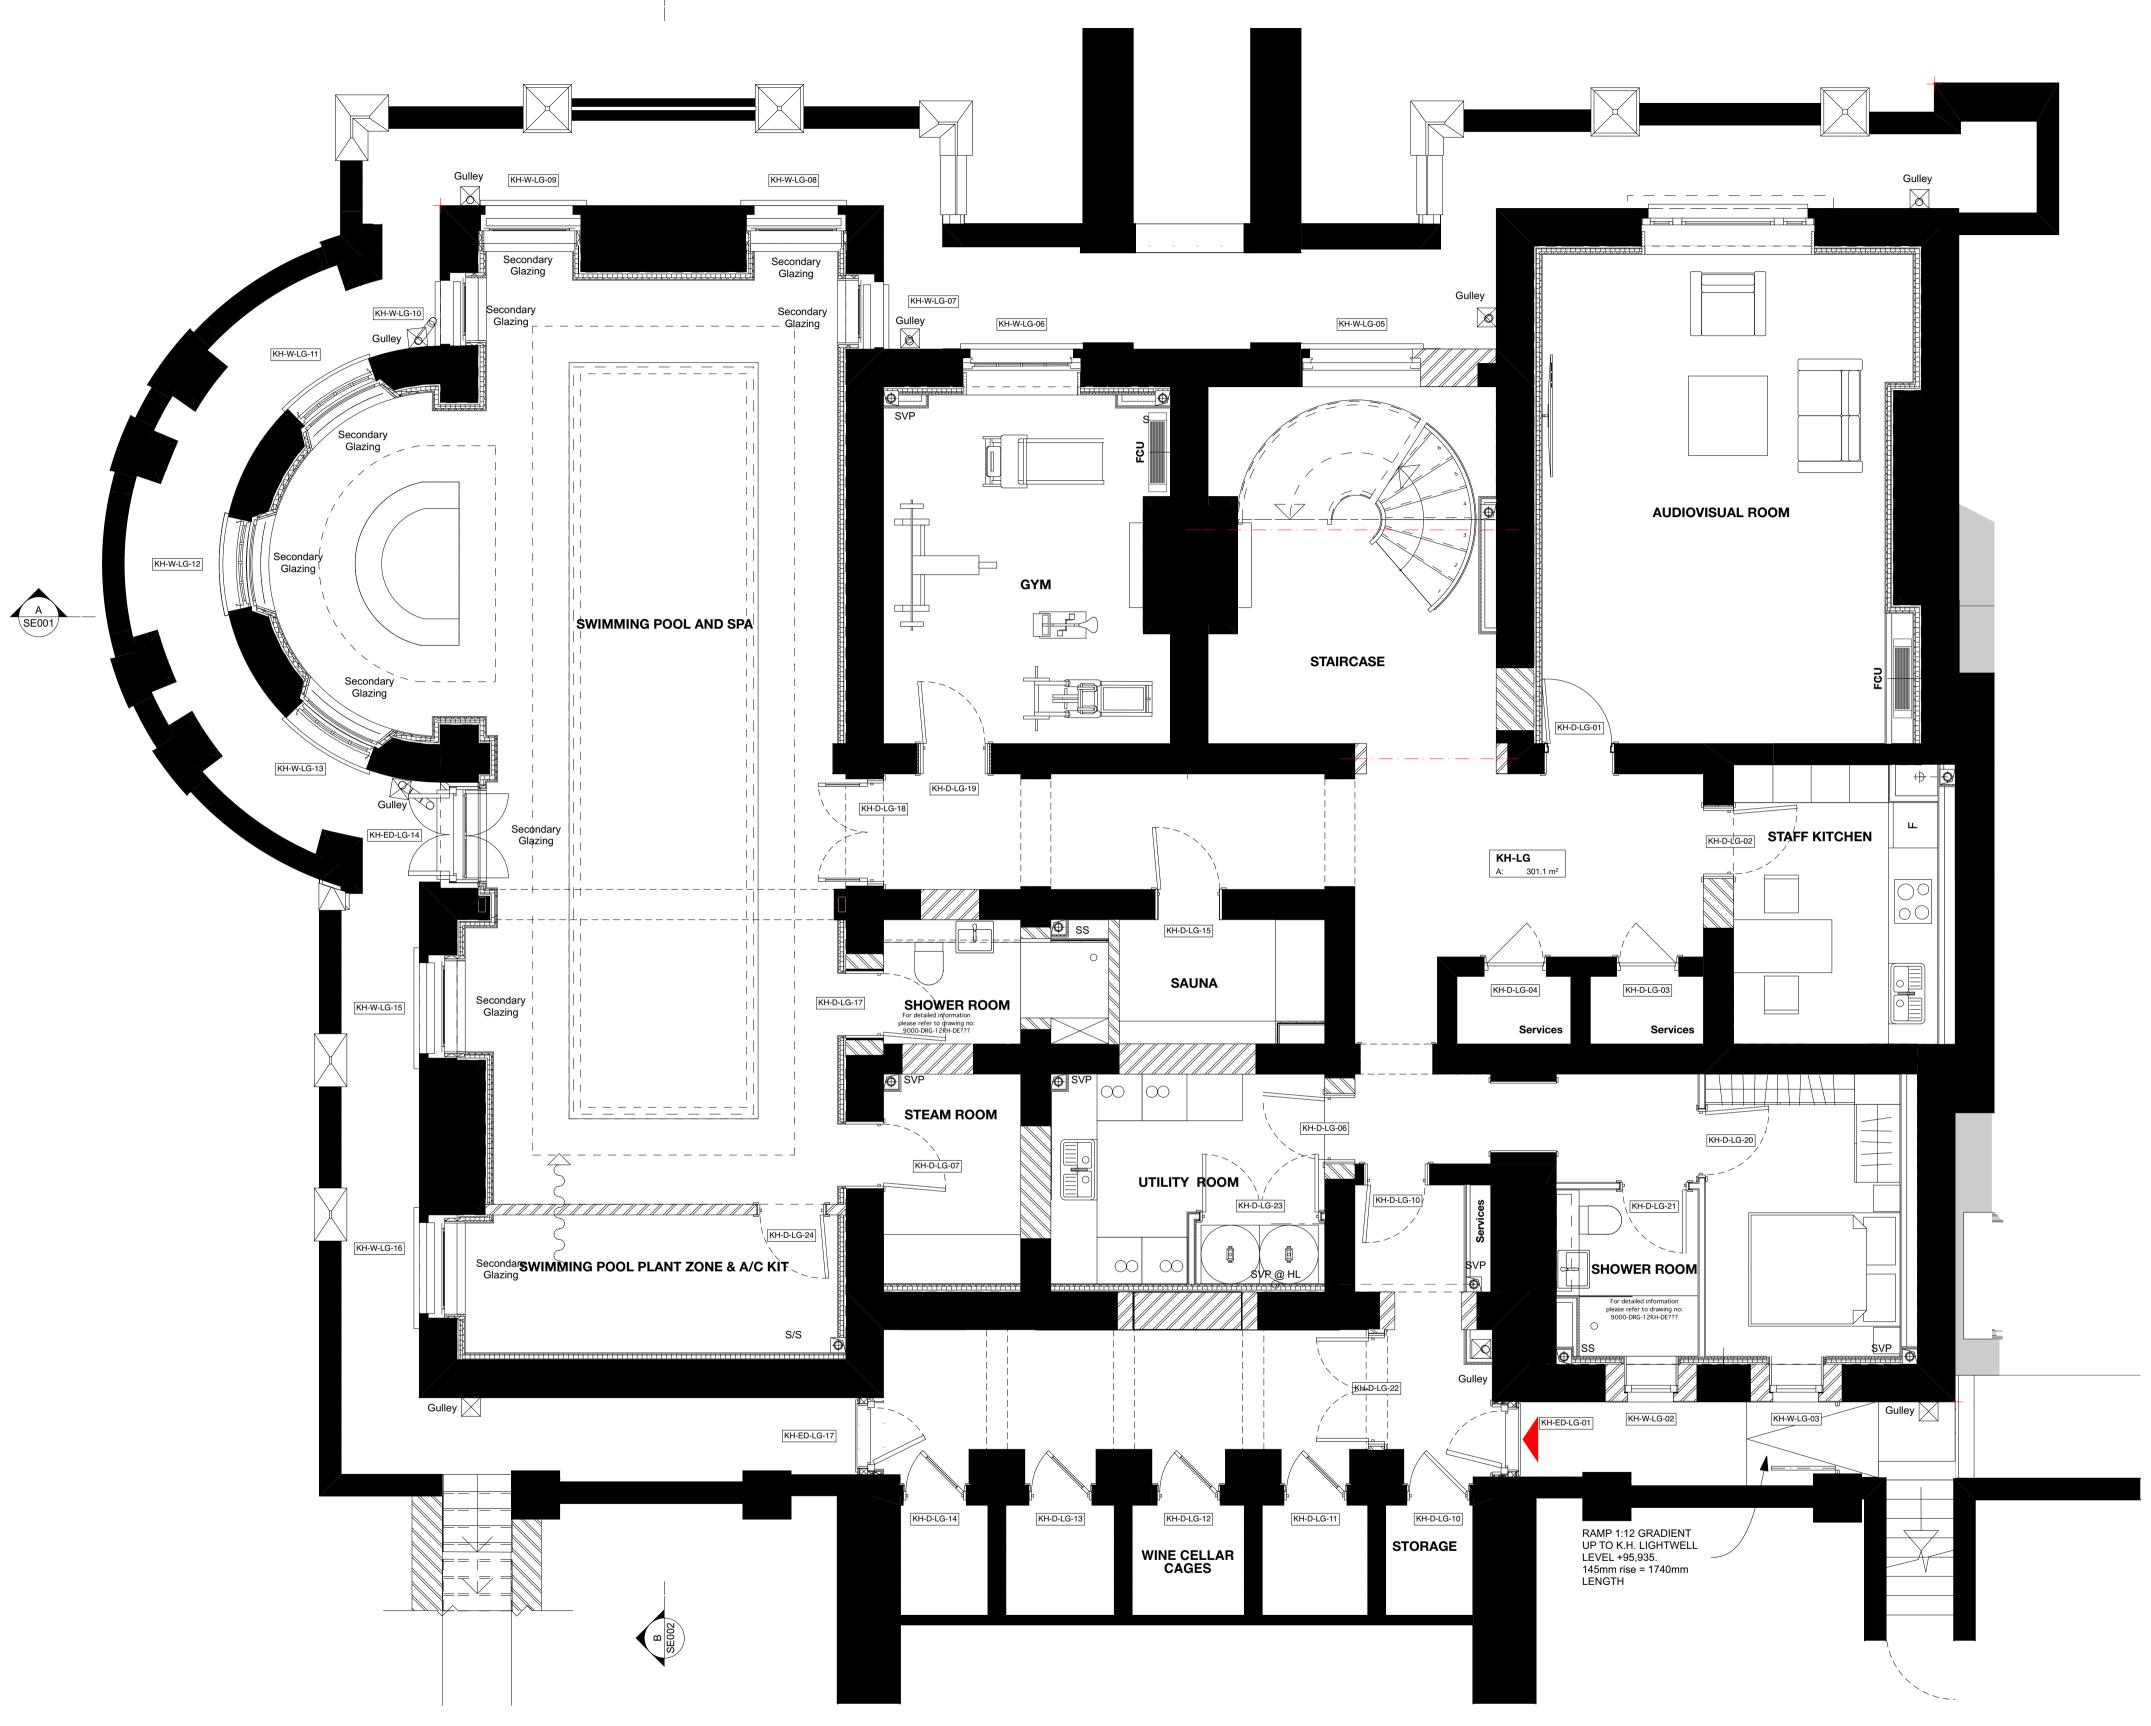

CLIENT MOUNT ANVIL LTD

DRAWN BY

PROJECT
KIDDERPORE AVENUE

DRAWING
Kidderpore Hall
Level LG Existing GA Plan

SCALE 1:50 @ A1 DATE 05/05/2020

15 230 9000-DRG-03KH-LG920

DRAWING No.

A & Q PARTNERSHIP (LONDON) LTD
THE LUX BUILDING, 2-4 HOXTON SQUARE, LONDON N 1 6 NU
Tel: 020 7613 2244 Fax: 020 7613 2642 Email:london@aqp.co.uk
ARCHITECTURE DESIGN MASTERPLANNING INTERIORS