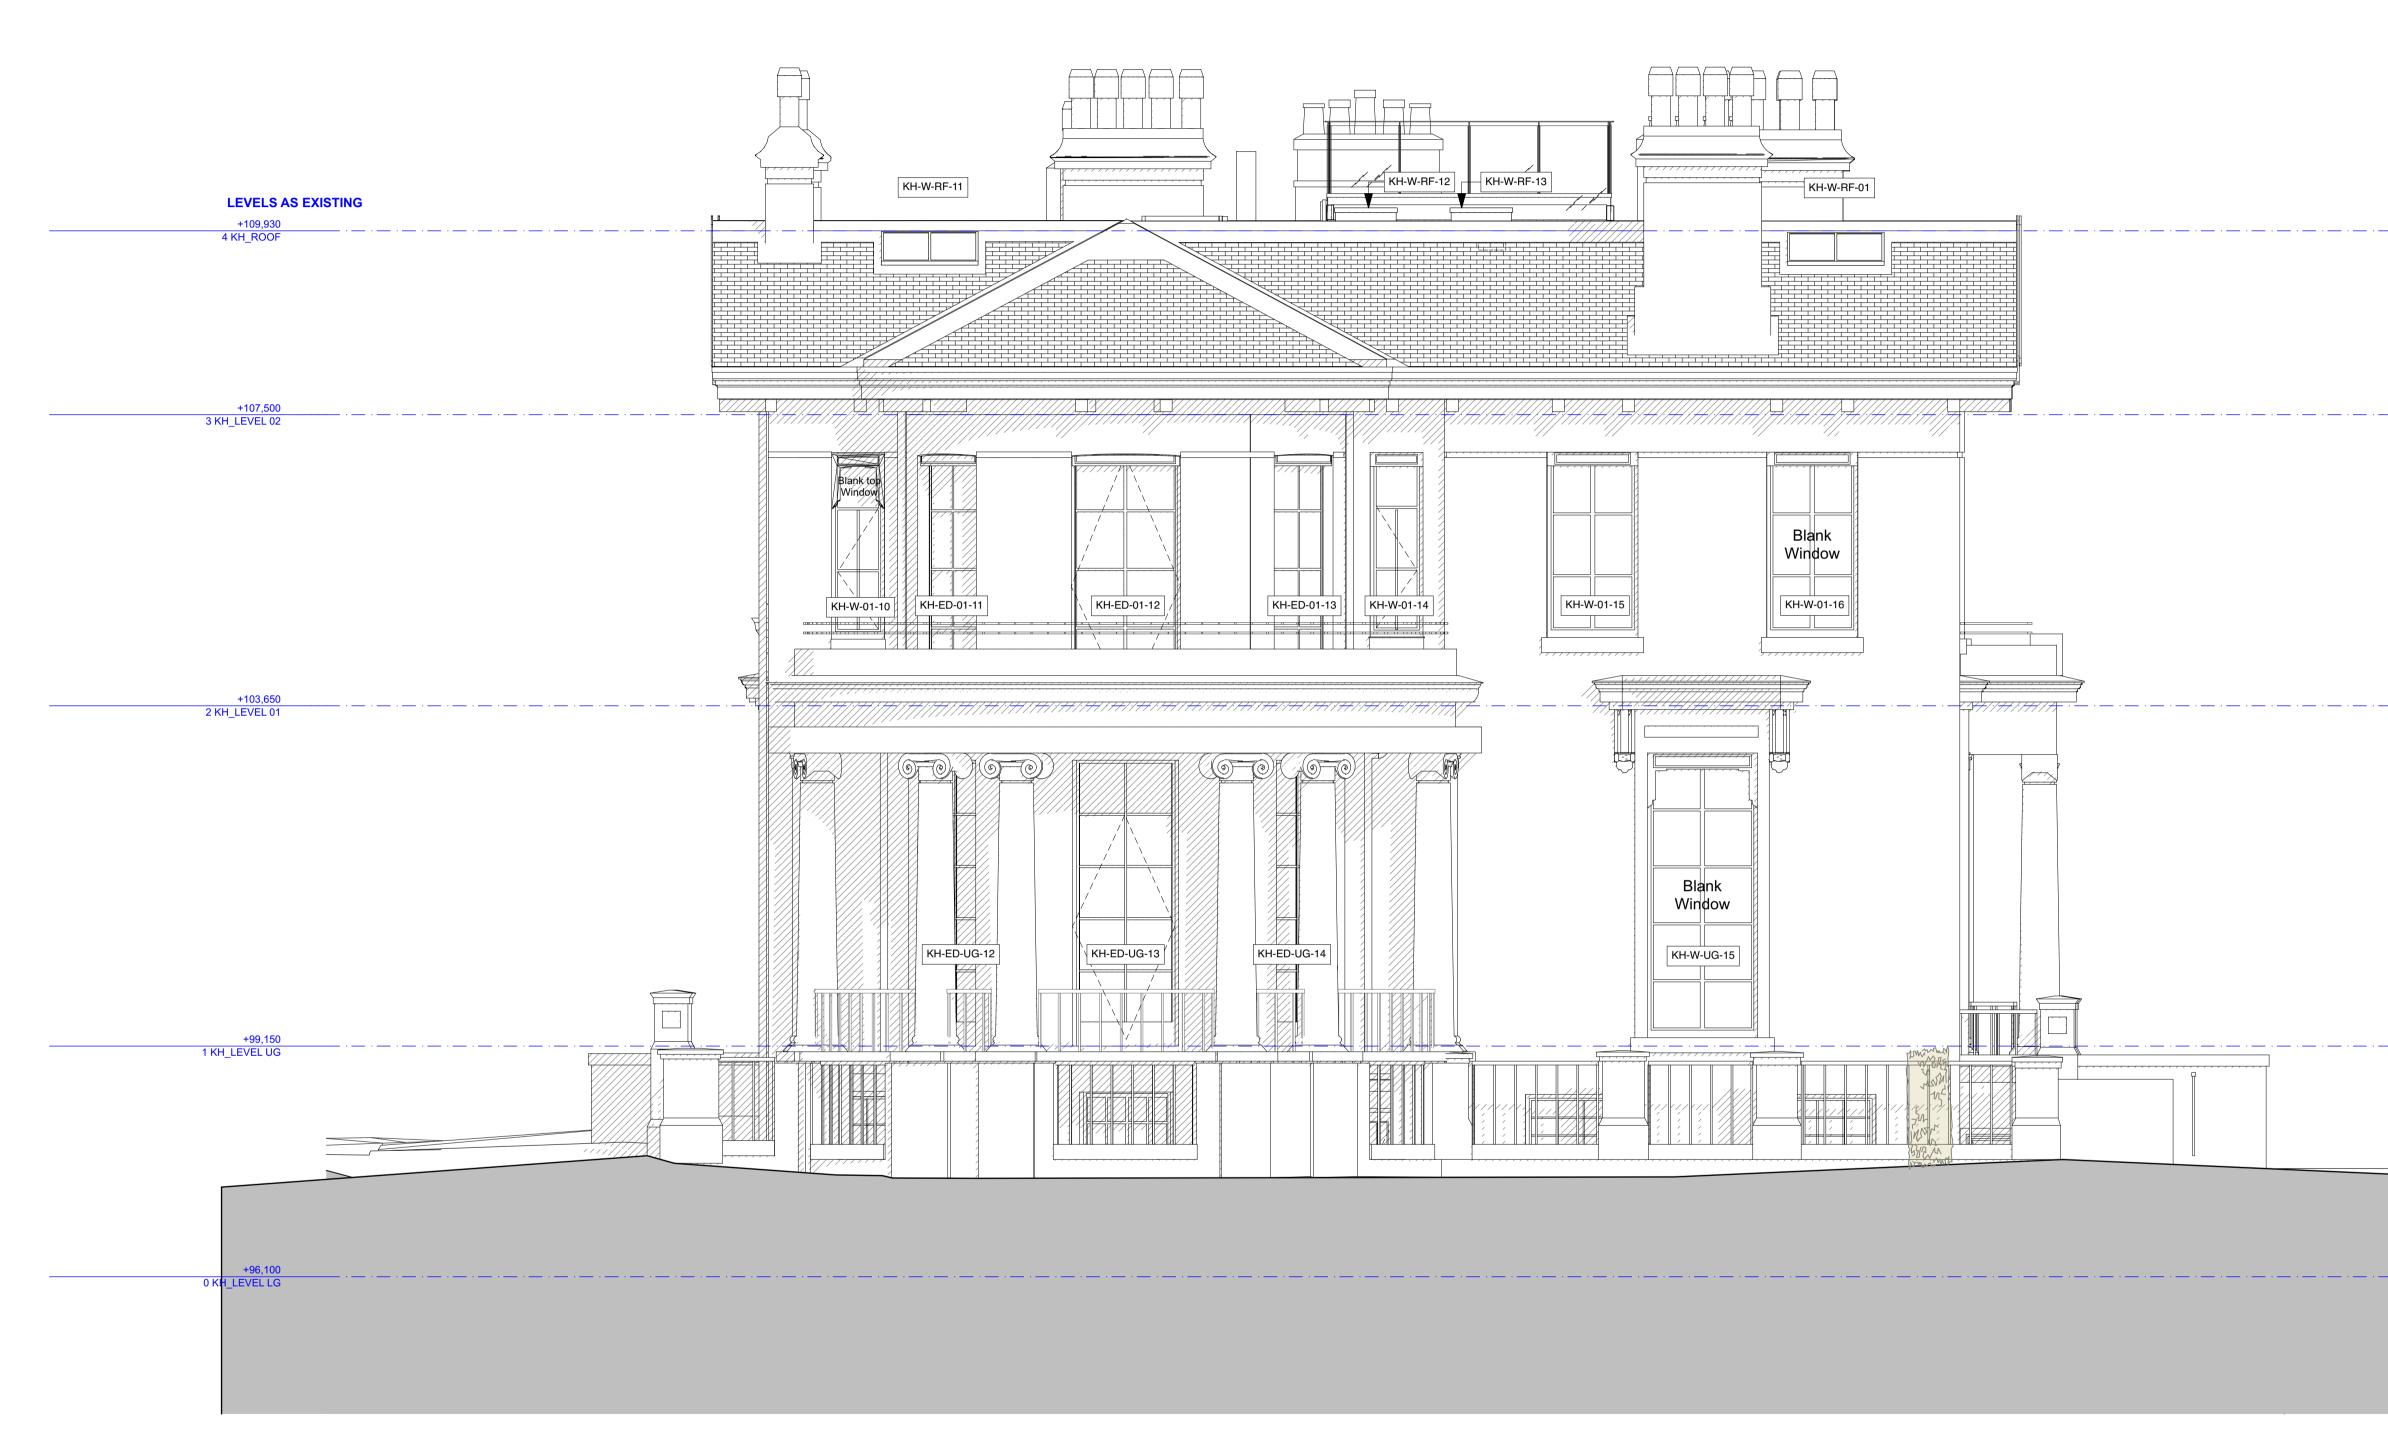

CLIENT MOUNT ANVIL LTD

PROJECT KIDDERPORE AVENUE

DRAWING Kidderpore Hall West Elevation As Existing

SCALE 1:50 @ A1

DATE 05/05/2020

DRAWING No. 15 230 DRAWN BY AP REV

9000-DRG-02KH-EL904

A&Q PARTNERSHIP (LONDON) LTD THE LUX BUILDING, 2-4 HOXTON SQUARE, LONDON N 1 6 NU Tel: 020 7613 2244 Fax: 020 7613 2642 Email:london@aqp.co.uk ARCHITECTURE DESIGN MASTERPLANNING INTERIORS