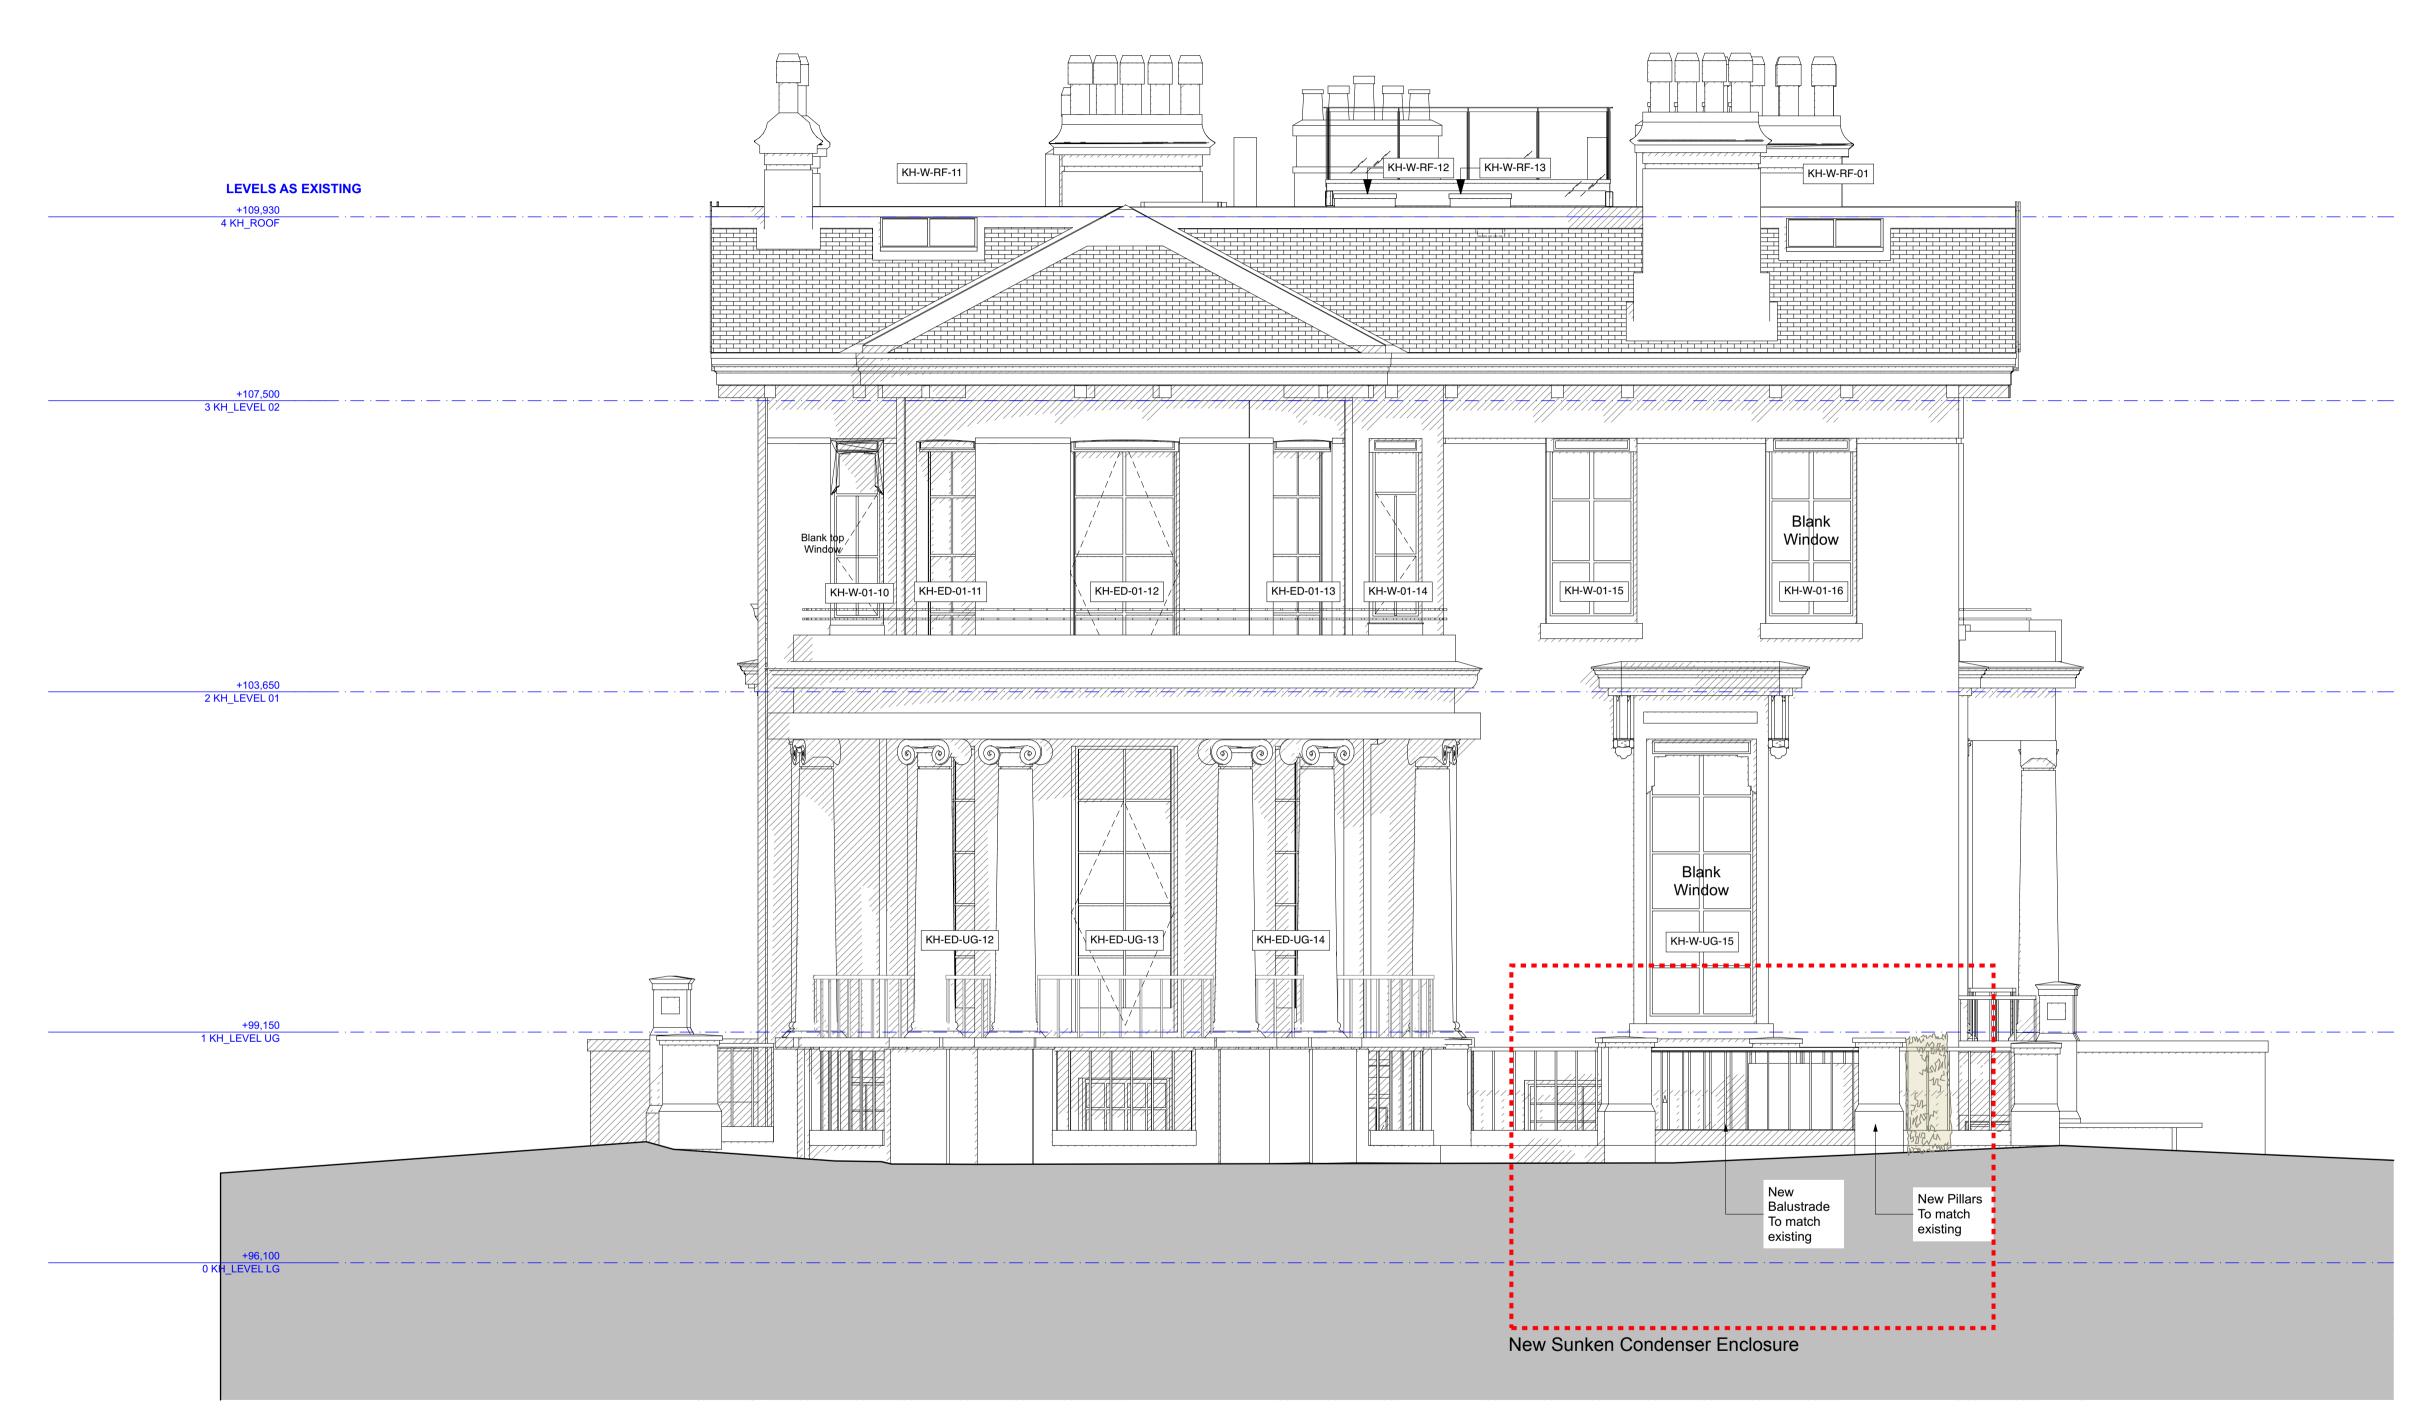

CLIENT MOUNT ANVIL LTD

PROJECT
KIDDERPORE AVENUE

Kidderpore Hall
West Elevation As Proposed - New External
Condenser Housing

SCALE 1:50 @ A1 DATE 05/05/2020

DRAWING No. DRAWN BY

15 230 AR 9000-DRG-02KH-EL902