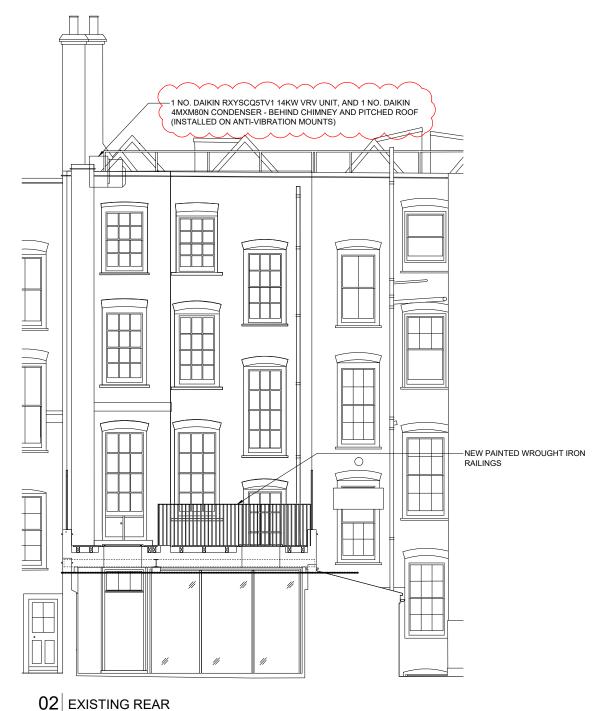

0 1 2 3 4 5M

01 EXISTING FRONT
Scale: 1:50 ELEVATION

- NEW YORKSTONE FRONT STEP AS CONSENTED IN PREVIOUS APPLICATION LPA References: 2014/1571/P and 2014/1664/L

Scale: 1:50 ELEVATION