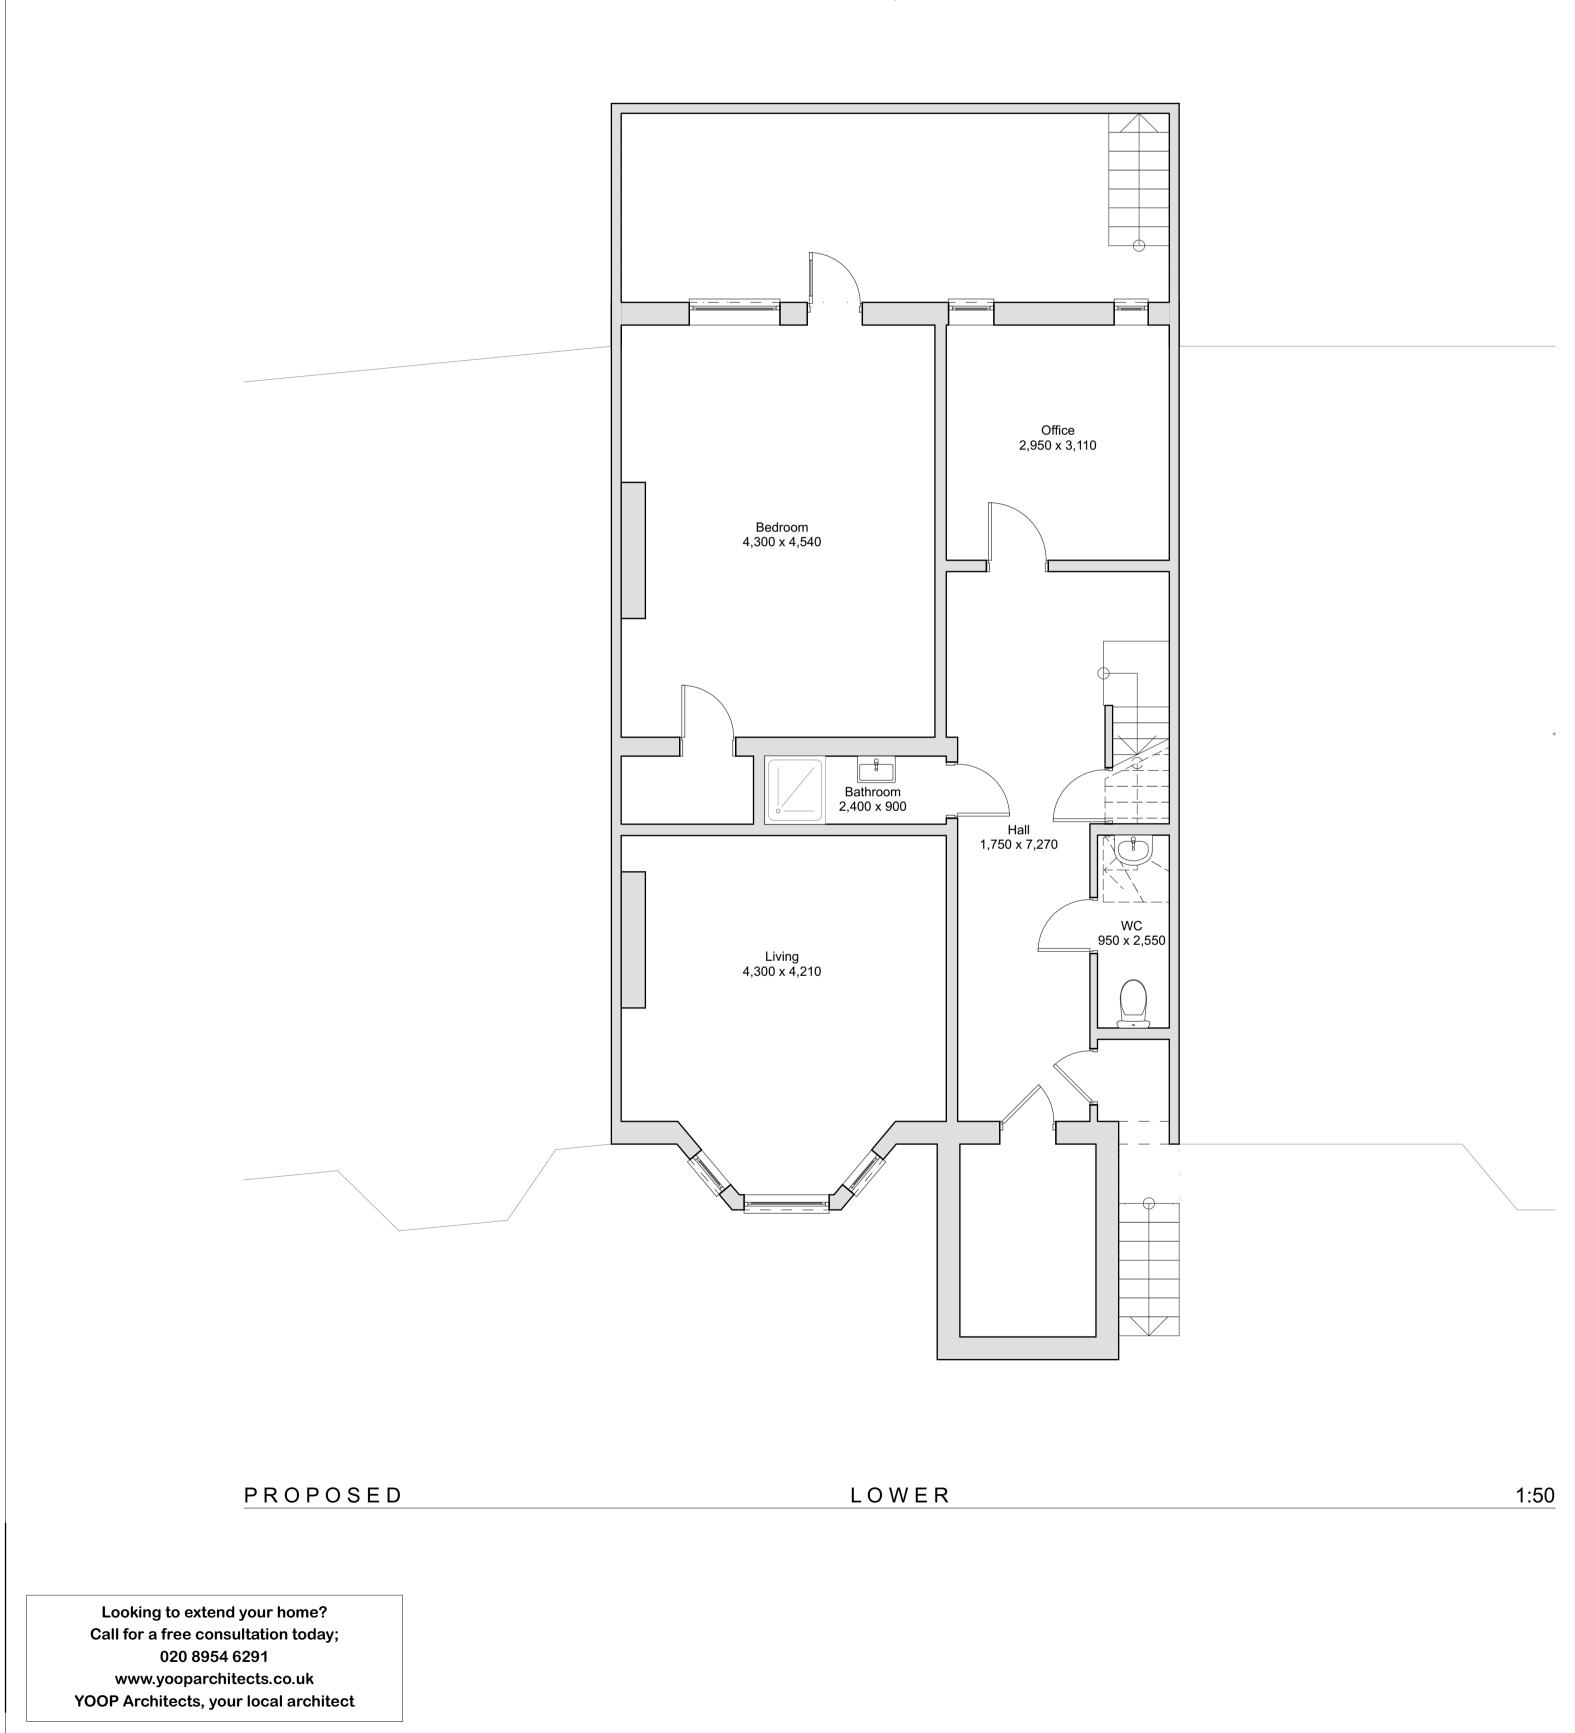

Scale Bar

0

1

2

3

Architects studio@yooparchitects.co.uk

Office 128, 28A Church Road, Stanmore, Middlesex, HA7 4AW, England 020 8954 6291

This drawing is copyright of YOOP Architects. Drawing for planning purposes, not construction

Notes

1:50

| S | Scale                 | Purpose of Issue | Date of Issue         | Project                                                             | Project No. |
|---|-----------------------|------------------|-----------------------|---------------------------------------------------------------------|-------------|
| 5 | 1:50 @A1<br>1:100 @A3 | PLANNING         | Thursday, 28 May 2020 | Extension & Refurbishment<br>38 Dennington Park Road London NW6 1BD | 2020/023    |

## Materials to match existing unless otherwise stated on the drawings. A