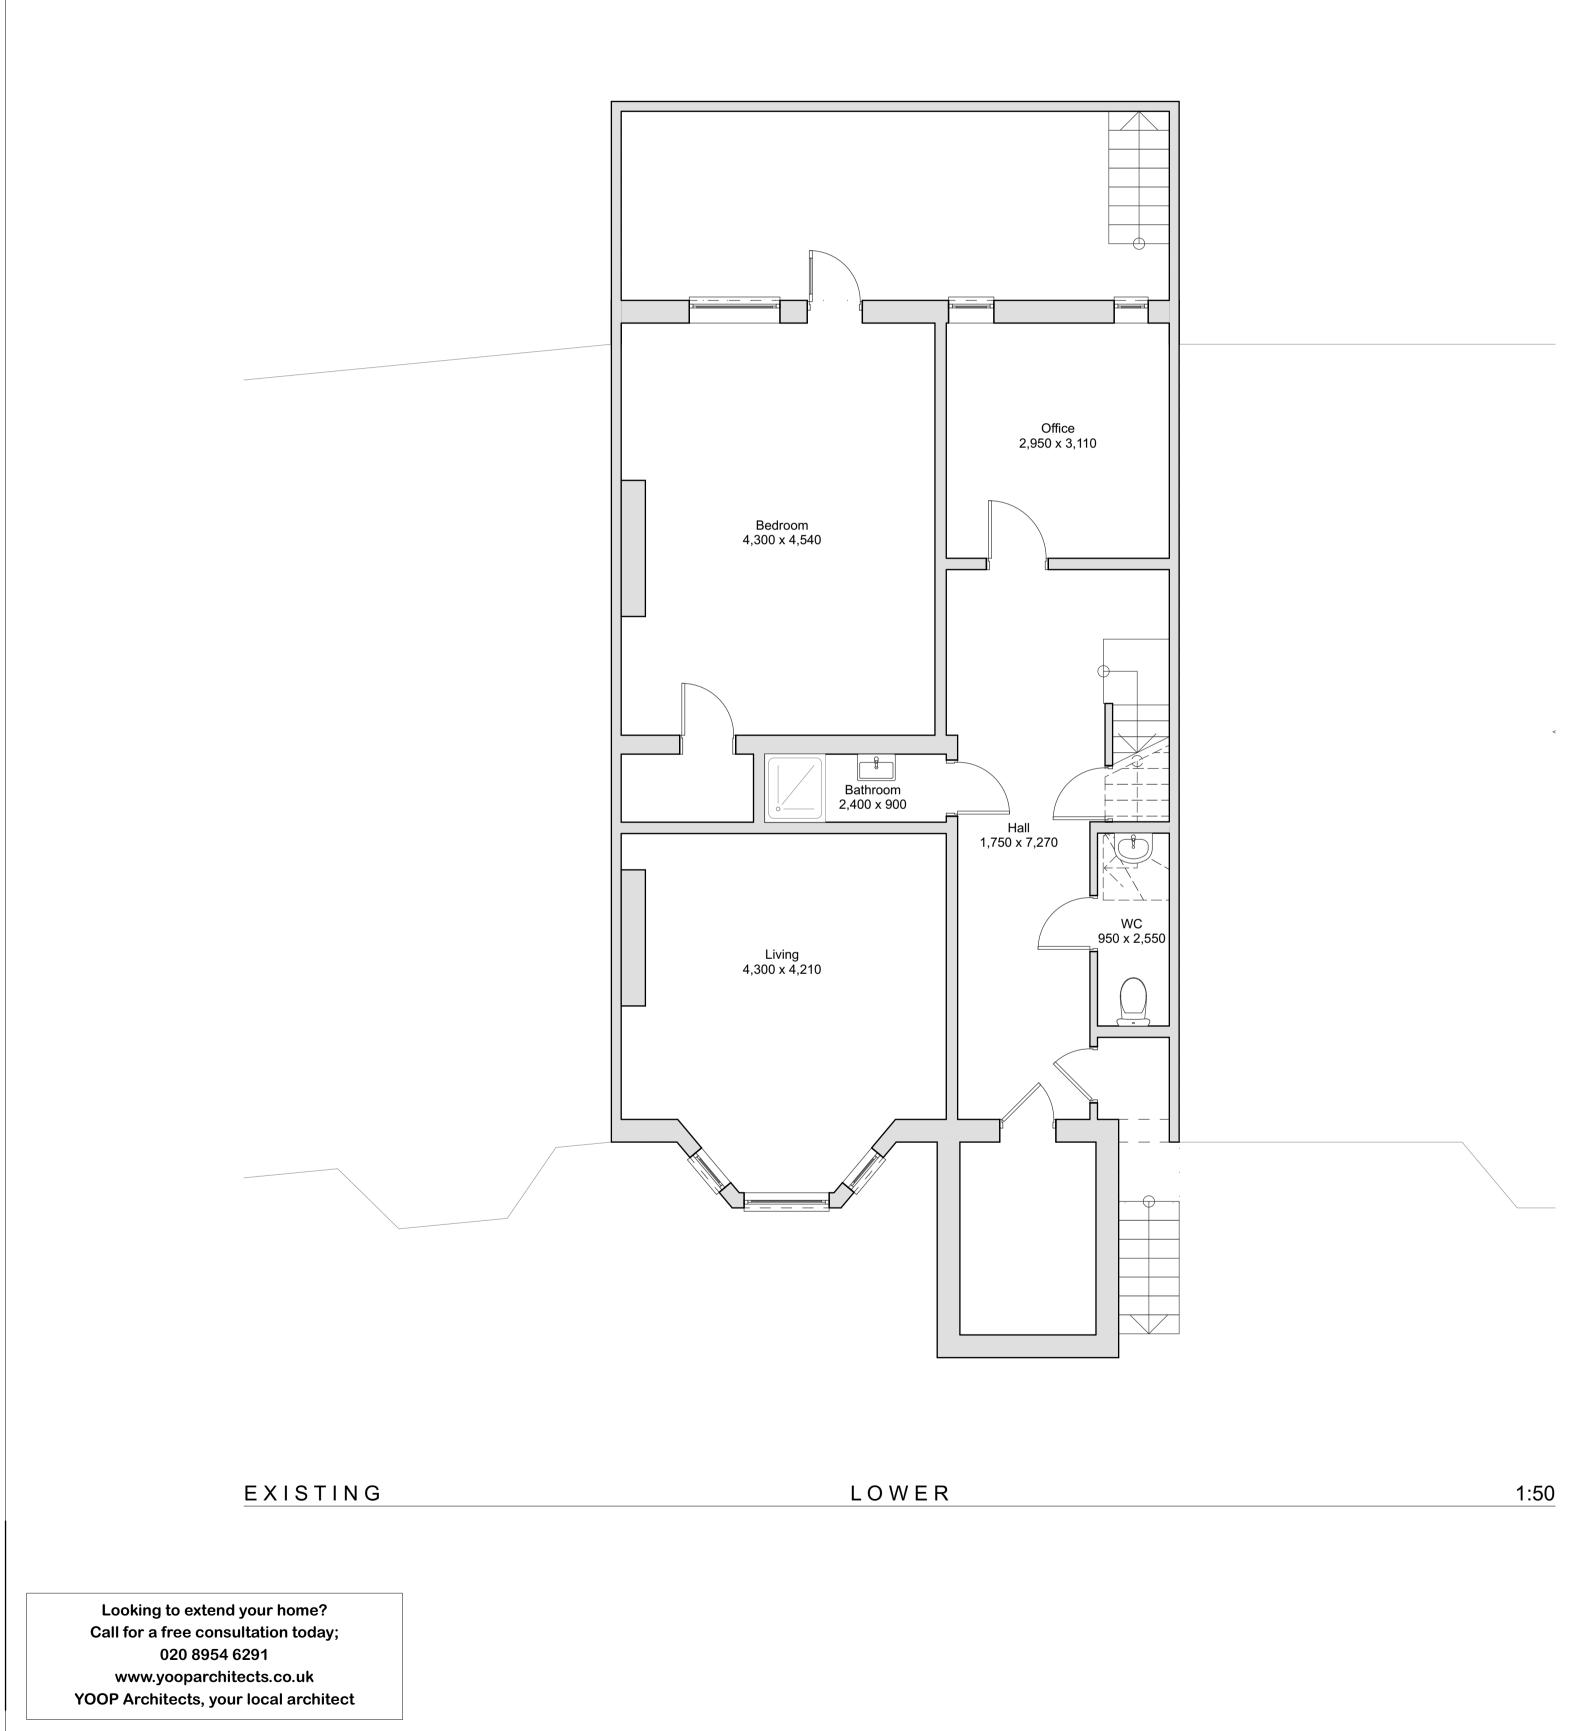

Scale Bar

0

\_

1

2

3

 Architects

 020 8954 6291

 studio@yooparchitects.co.uk

Office 128, 28A Church Road, Stanmore, Middlesex, HA7 4AW, England

This drawing is copyright of YOOP Architects. Drawing for planning purposes, not construction

Notes

1:50

| Scale                   | Purpose of Issue | Date of Issue         | Project                                                             | Project No. Layout Title            | Drawing Number | Revision |
|-------------------------|------------------|-----------------------|---------------------------------------------------------------------|-------------------------------------|----------------|----------|
| 1:50 @A1<br>5 1:100 @A3 | PLANNING         | Thursday, 28 May 2020 | Extension & Refurbishment<br>38 Dennington Park Road London NW6 1BD | 2020/023 EXISTING LOWER GROUND PLAN | 023/EX/103     |          |