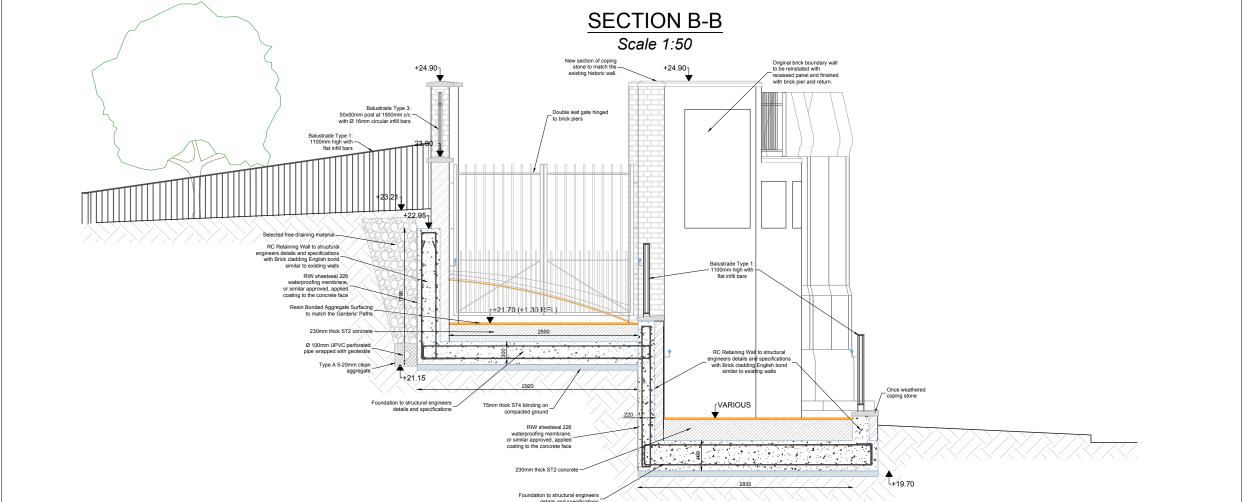

01 New height of upper rear wall. S.G G.N 07/04/2 iers removed REV. DESCRIPTION BY CHK DATE



London Borough of Camden 4th Floor, 5 Pancras Square London N1C 4AG Tel 020 7974 4444

Project

NOTES:

ST. PANCRAS GARDENS RAMP

Drawing Title

SECTIONS

Project Phase

TENDER DRAWINGS

| П | Scale                                                            | Date                   |         |
|---|------------------------------------------------------------------|------------------------|---------|
|   | As Shown @ A3                                                    | 11/12/2019             |         |
|   | Drawn By                                                         | Project Ref            |         |
|   | E.S.                                                             | SBB-19SPGR