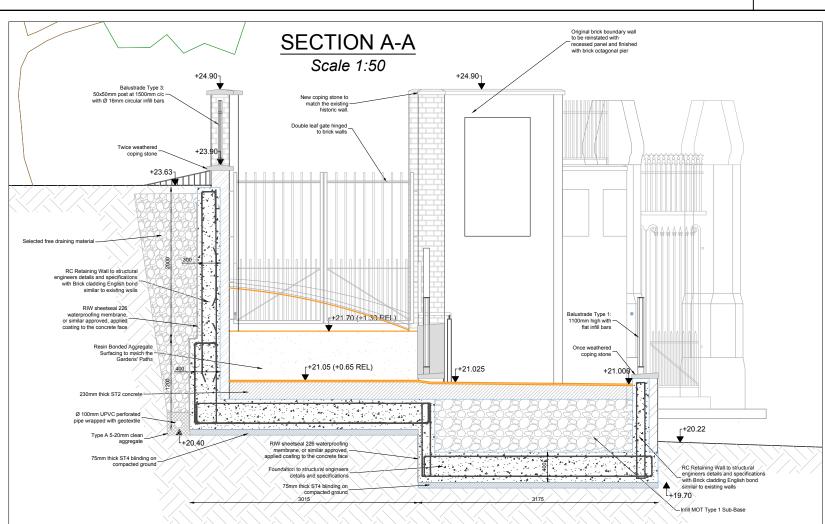

01 New height of upper rear wall. S.G G.N 07/04/2 iers removed REV. DESCRIPTION BY CHK DATE



London Borough of Camden 4th Floor, 5 Pancras Square London N1C 4AG Tel 020 7974 4444

Project

NOTES:

ST. PANCRAS GARDENS RAMP

Drawing Title

SECTIONS

Project Phase

TENDER DRAWINGS

| П | Scale                                                            | Date                   |         |
|---|------------------------------------------------------------------|------------------------|---------|
|   | As Shown @ A3                                                    | 11/12/2019             |         |
|   | Drawn By                                                         | Project Ref            |         |
|   | E.S.                                                             | SBB-19S