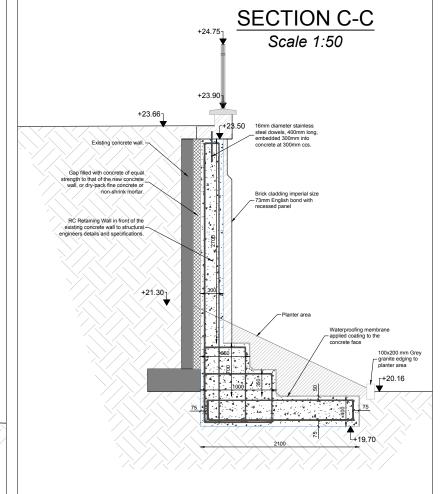

01 New height of upper rear wall. S.G G.N 07/04/2 iers removed REV. DESCRIPTION BY CHK DATE



London Borough of Camden 4th Floor, 5 Pancras Square London N1C 4AG Tel 020 7974 4444

Project

NOTES:

ST. PANCRAS GARDENS RAMP

Drawing Title

SECTIONS

Project Phase

TENDER DRAWINGS

| П | Scale                                                            | Date                   |         |
|---|------------------------------------------------------------------|------------------------|---------|
|   | As Shown @ A3                                                    | 11/12/2019             |         |
|   | Drawn By                                                         | Project Ref            |         |
|   | E.S.                                                             | SBB-19SPG