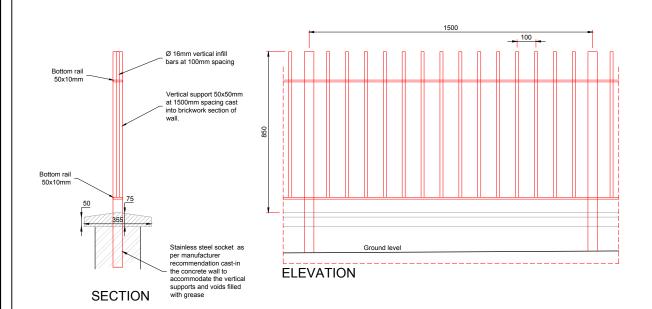

## **BALUSTRADE TYPE 1: Flat Infill Bars**

Scale 1:20



## BALUSTRADE TYPE 2: Handrail without Infill

Scale 1:20



## **BALUSTRADE TYPE 3: Circular Infill Bars**

Scale 1:20



## **GATE ELEVATION**



01 Balustrade Type 3. now set into wall.



London Borough of Camden 4th Floor, 5 Pancras Square London N1C 4AG Tel 020 7974 4444

Project

NOTES:

ST. PANCRAS GARDENS RAMP

Drawing Title

BALUSTRADE AND GATE DETAILS

Project Phase

TENDER DRAWINGS

| SBB-19SPGR-401                                                                    |                                           | <sup>Rev.</sup> 01 |
|-----------------------------------------------------------------------------------|-------------------------------------------|--------------------|
| Drawing Location P:\Struct&Bridge\2. Highway\Camley St ramp\Ramp\3. Design\Tender |                                           |                    |
| Checked By S.G.