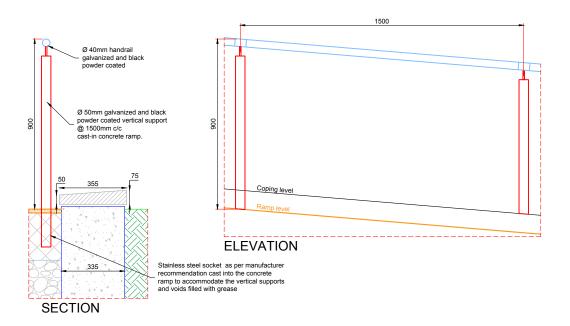

## **BALUSTRADE TYPE 1: Flat Infill Bars**

Scale 1:20



## BALUSTRADE TYPE 2: Handrail without Infill

Scale 1:20



## **BALUSTRADE TYPE 3: Circular Infill Bars**

Scale 1:20



## **GATE ELEVATION**



01 Balustrade Type 3. now set into wall.



London Borough of Camden 4th Floor, 5 Pancras Square London N1C 4AG Tel 020 7974 4444

Project

NOTES:

ST. PANCRAS GARDENS RAMP

Drawing Title

BALUSTRADE AND GATE DETAILS

Project Phase

TENDER DRAWINGS

| SBB-19SPGR-401                                                                    |                                           | <sup>Rev.</sup> 01 |
|-----------------------------------------------------------------------------------|-------------------------------------------|--------------------|
| Drawing Location P:\Struct&Bridge\2. Highway\Camley St ramp\Ramp\3. Design\Tender |                                           |                    |
| Checke