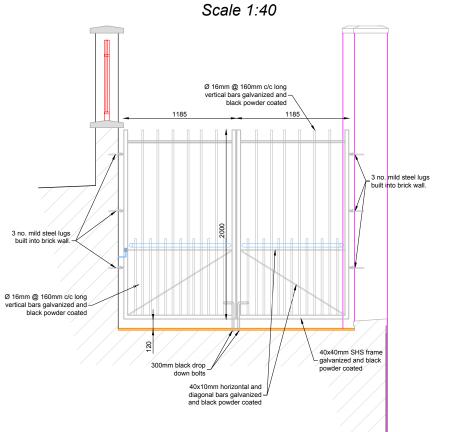

## **GATE ELEVATION**

01 Balustrade Type 3. now set into wall.

London Borough of Camden 4th Floor, 5 Pancras Square London N1C 4AG Tel 020 7974 4444

Project

NOTES:

ST. PANCRAS GARDENS RAMP

Drawing Title

BALUSTRADE AND GATE DETAILS