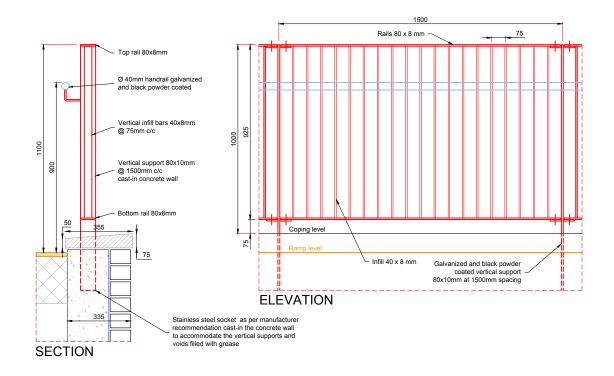

## **BALUSTRADE TYPE 1: Flat Infill Bars**

Scale 1:20



## BALUSTRADE TYPE 2: Handrail without Infill

Scale 1:20



## **BALUSTRADE TYPE 3: Circular Infill Bars**

Scale 1:20



## **GATE ELEVATION**



01 Balustrade Type 3. now set into wall.



London Borough of Camden 4th Floor, 5 Pancras Square London N1C 4AG Tel 020 7974 4444

Project

NOTES:

ST. PANCRAS GARDENS RAMP

Drawing Title

BALUSTRADE AND GATE DETAILS

Project Phase

TENDER DRAWINGS

| SBB-19SPGR-401                                                                    |                                           | <sup>Rev.</sup> 01 |
|-----------------------------------------------------------------------------------|-------------------------------------------|--------------------|
| Drawing Location P:\Struct&Bridge\2. Highway\Camley St ramp\Ramp\3. Design\Tender |