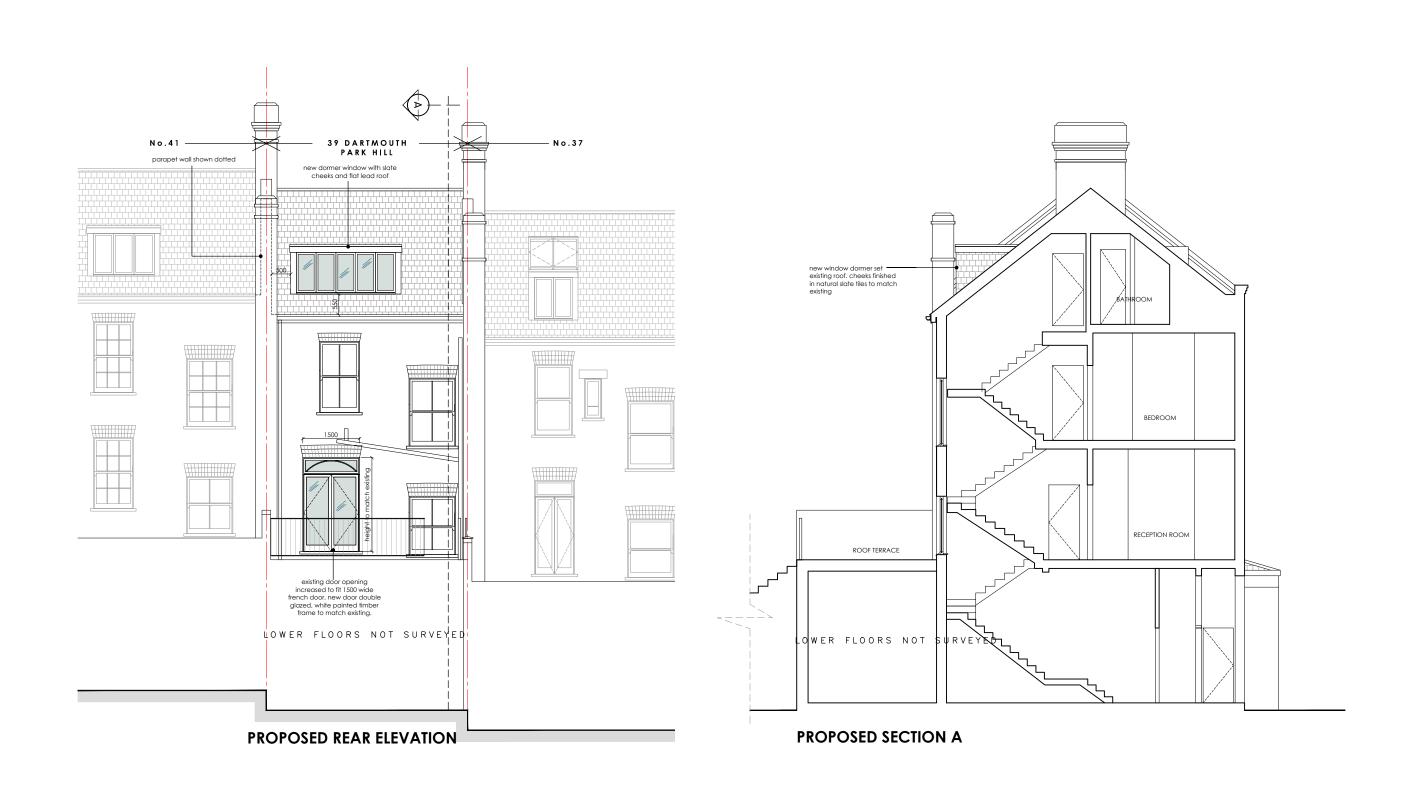

GENERAL NOTES:

This drawing includes basic structure. Full structural details and calculations by a Structural Engineer to satisfy current Building Regulations.

The design, specification, performance and structure of all elements of work are to be developed by the contractor strictly in accordance with current statutory regulations and certification requirements. Contractor to complete work to the required standard providing a completion certificate from the local authority Building Control Department.

|     |      |      |                 |      | PROJECT                         |
|-----|------|------|-----------------|------|---------------------------------|
|     |      |      |                 |      | 39 Dartmouth Park H             |
|     |      |      |                 |      | l .                             |
|     |      |      |                 |      | LONDON NW5 1HU                  |
|     |      |      |                 |      |                                 |
|     |      |      |                 |      |                                 |
|     |      |      |                 |      | Drawing No. <b>210</b> Revision |
| Rev | Date | ln'l | Description Che | cked | 210                             |

| PROPC  |      |          |  |
|--------|------|----------|--|
| awn By | Date | MAY 2020 |  |

Scale 1:100@A3 Status: