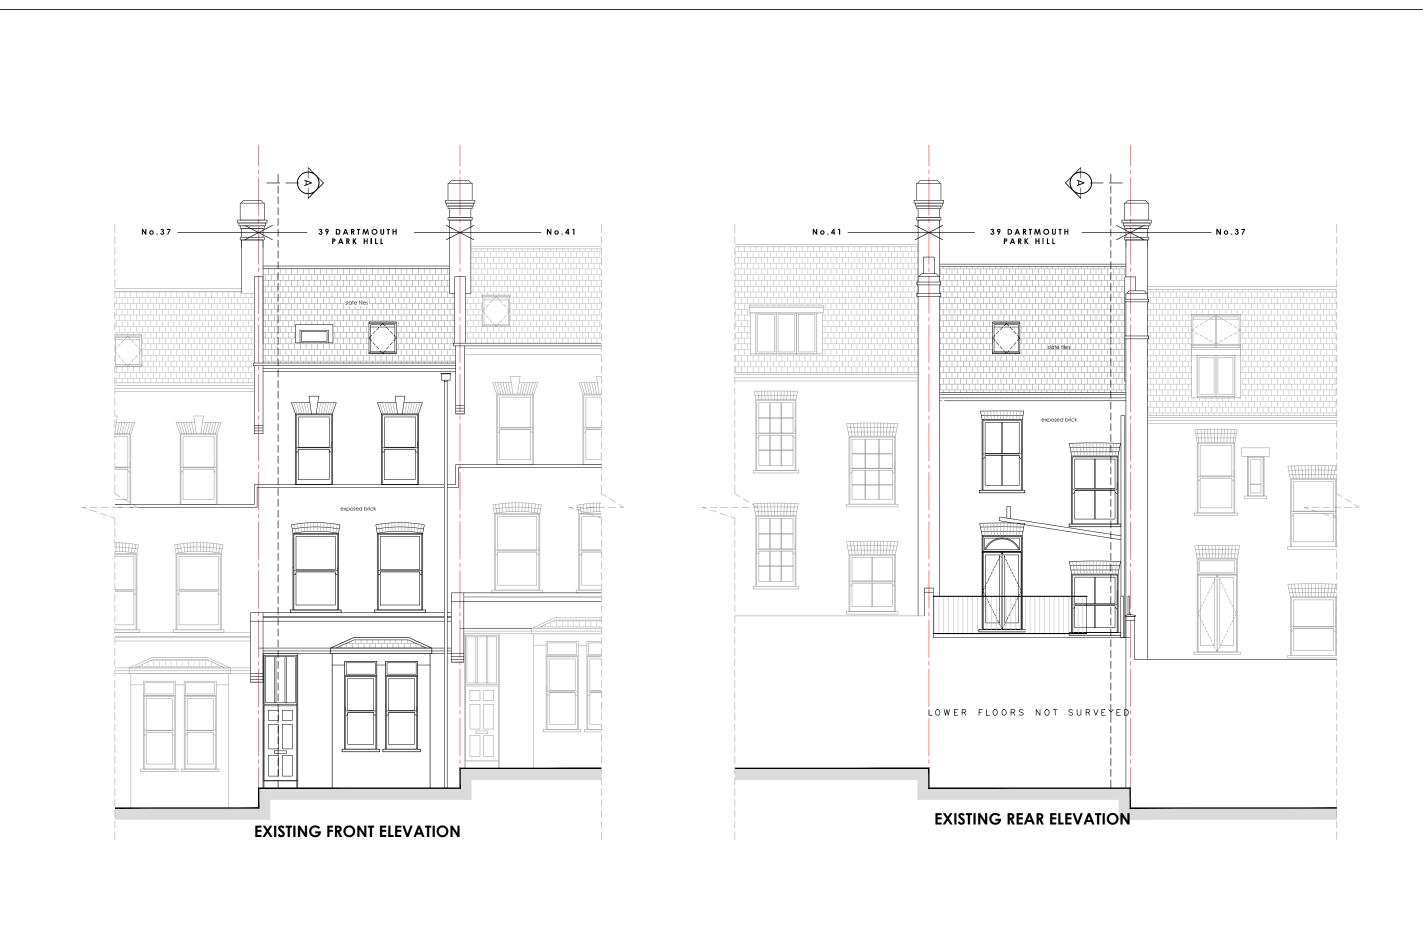

GENERAL NOTES:

GENERAL NOTES:
This drawing indicates basic structure. Full structural details and calculations by a Structural Engineer to satisfy current Building Regulations.

The design, specification, performance and structure of all elements of work are to be developed by the contractor strictly in accordance with current statutory regulations and certification requirements. Contractor to complete work to the required standard providing a completion certificate from the local authority Building Control Department.

|     |      |      |                 |      | PROJECT 39 DARTMOUTH PARK HILL |
|-----|------|------|-----------------|------|--------------------------------|
|     |      |      |                 |      | LONDON NW5 1HU                 |
|     |      |      |