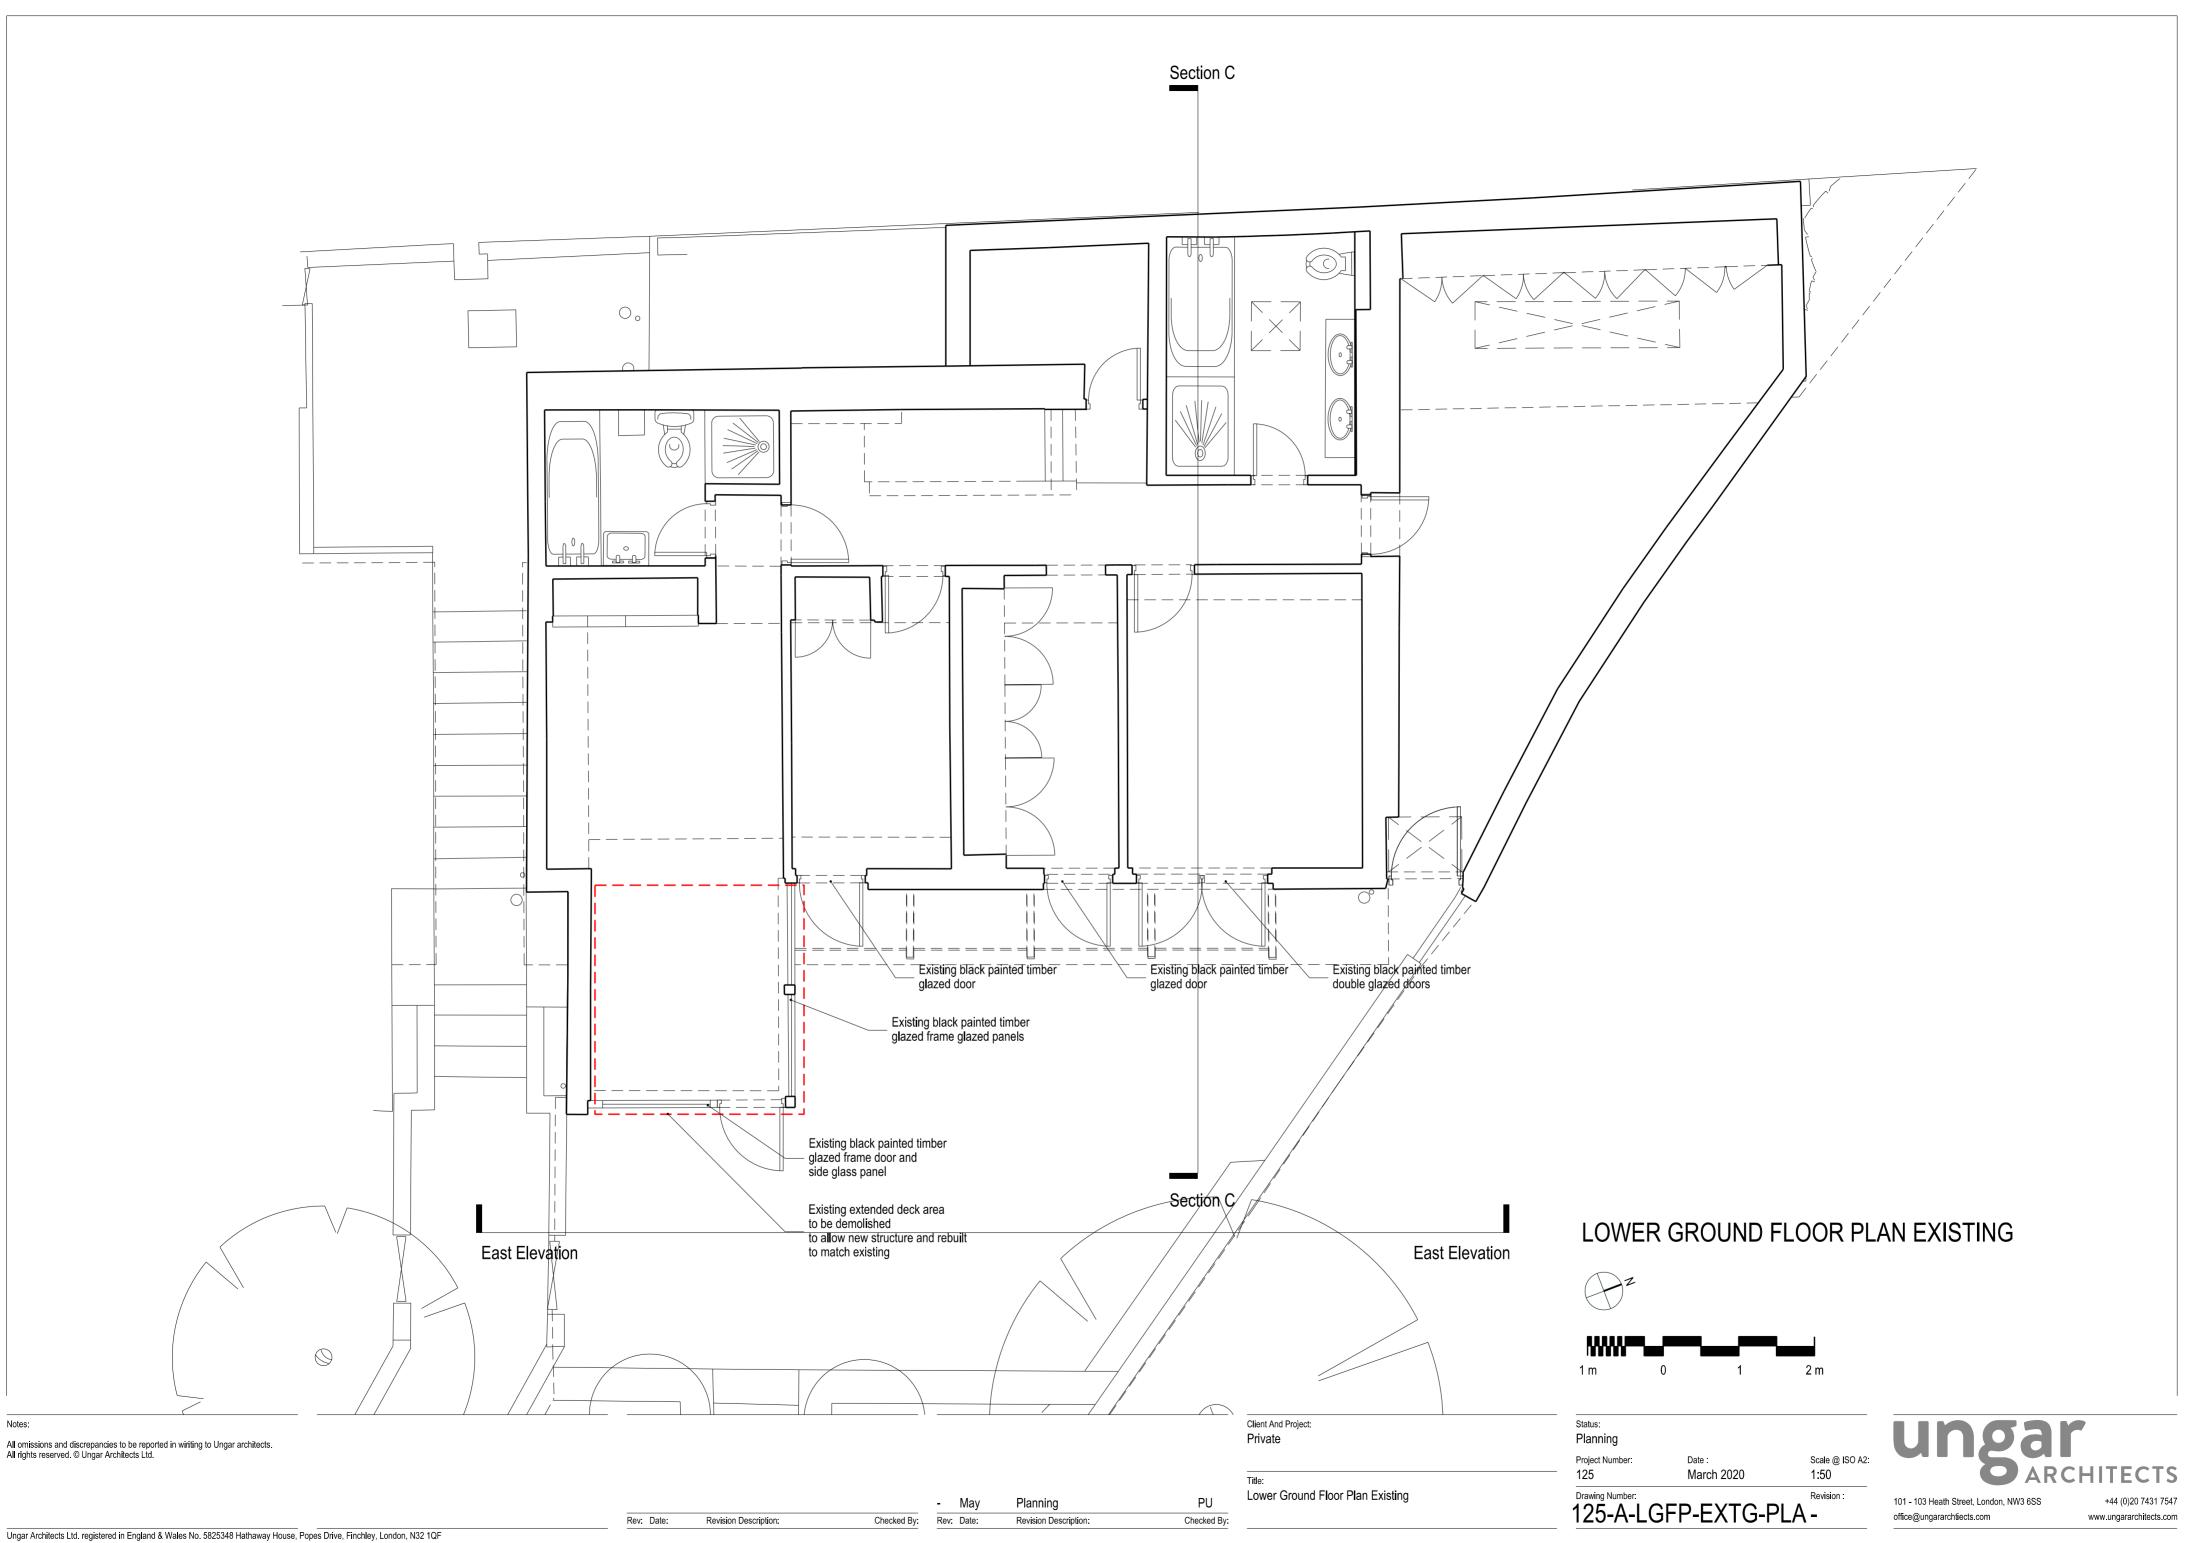

All dimensions are in millimetres unless otherwise noted. All dimensions to be checked on site before proceeding with work. All omissions and discrepancies to be reported in wiriting to Ungar architects. All rights reserved. © Ungar Architects Ltd.

Notes:

|                                                                                                                        |            |                       |             | - May      | Planning              |
|------------------------------------------------------------------------------------------------------------------------|------------|-----------------------|-------------|------------|-----------------------|
|                                                                                                                        | Rev: Date: | Revision Description: | Checked By: | Rev: Date: | Revision Description: |
| Ungar Architects Ltd. registered in England & Wales No. 5825348 Hathaway House, Popes Drive, Finchley, London, N32 1QF |            |                       |             |            |                       |