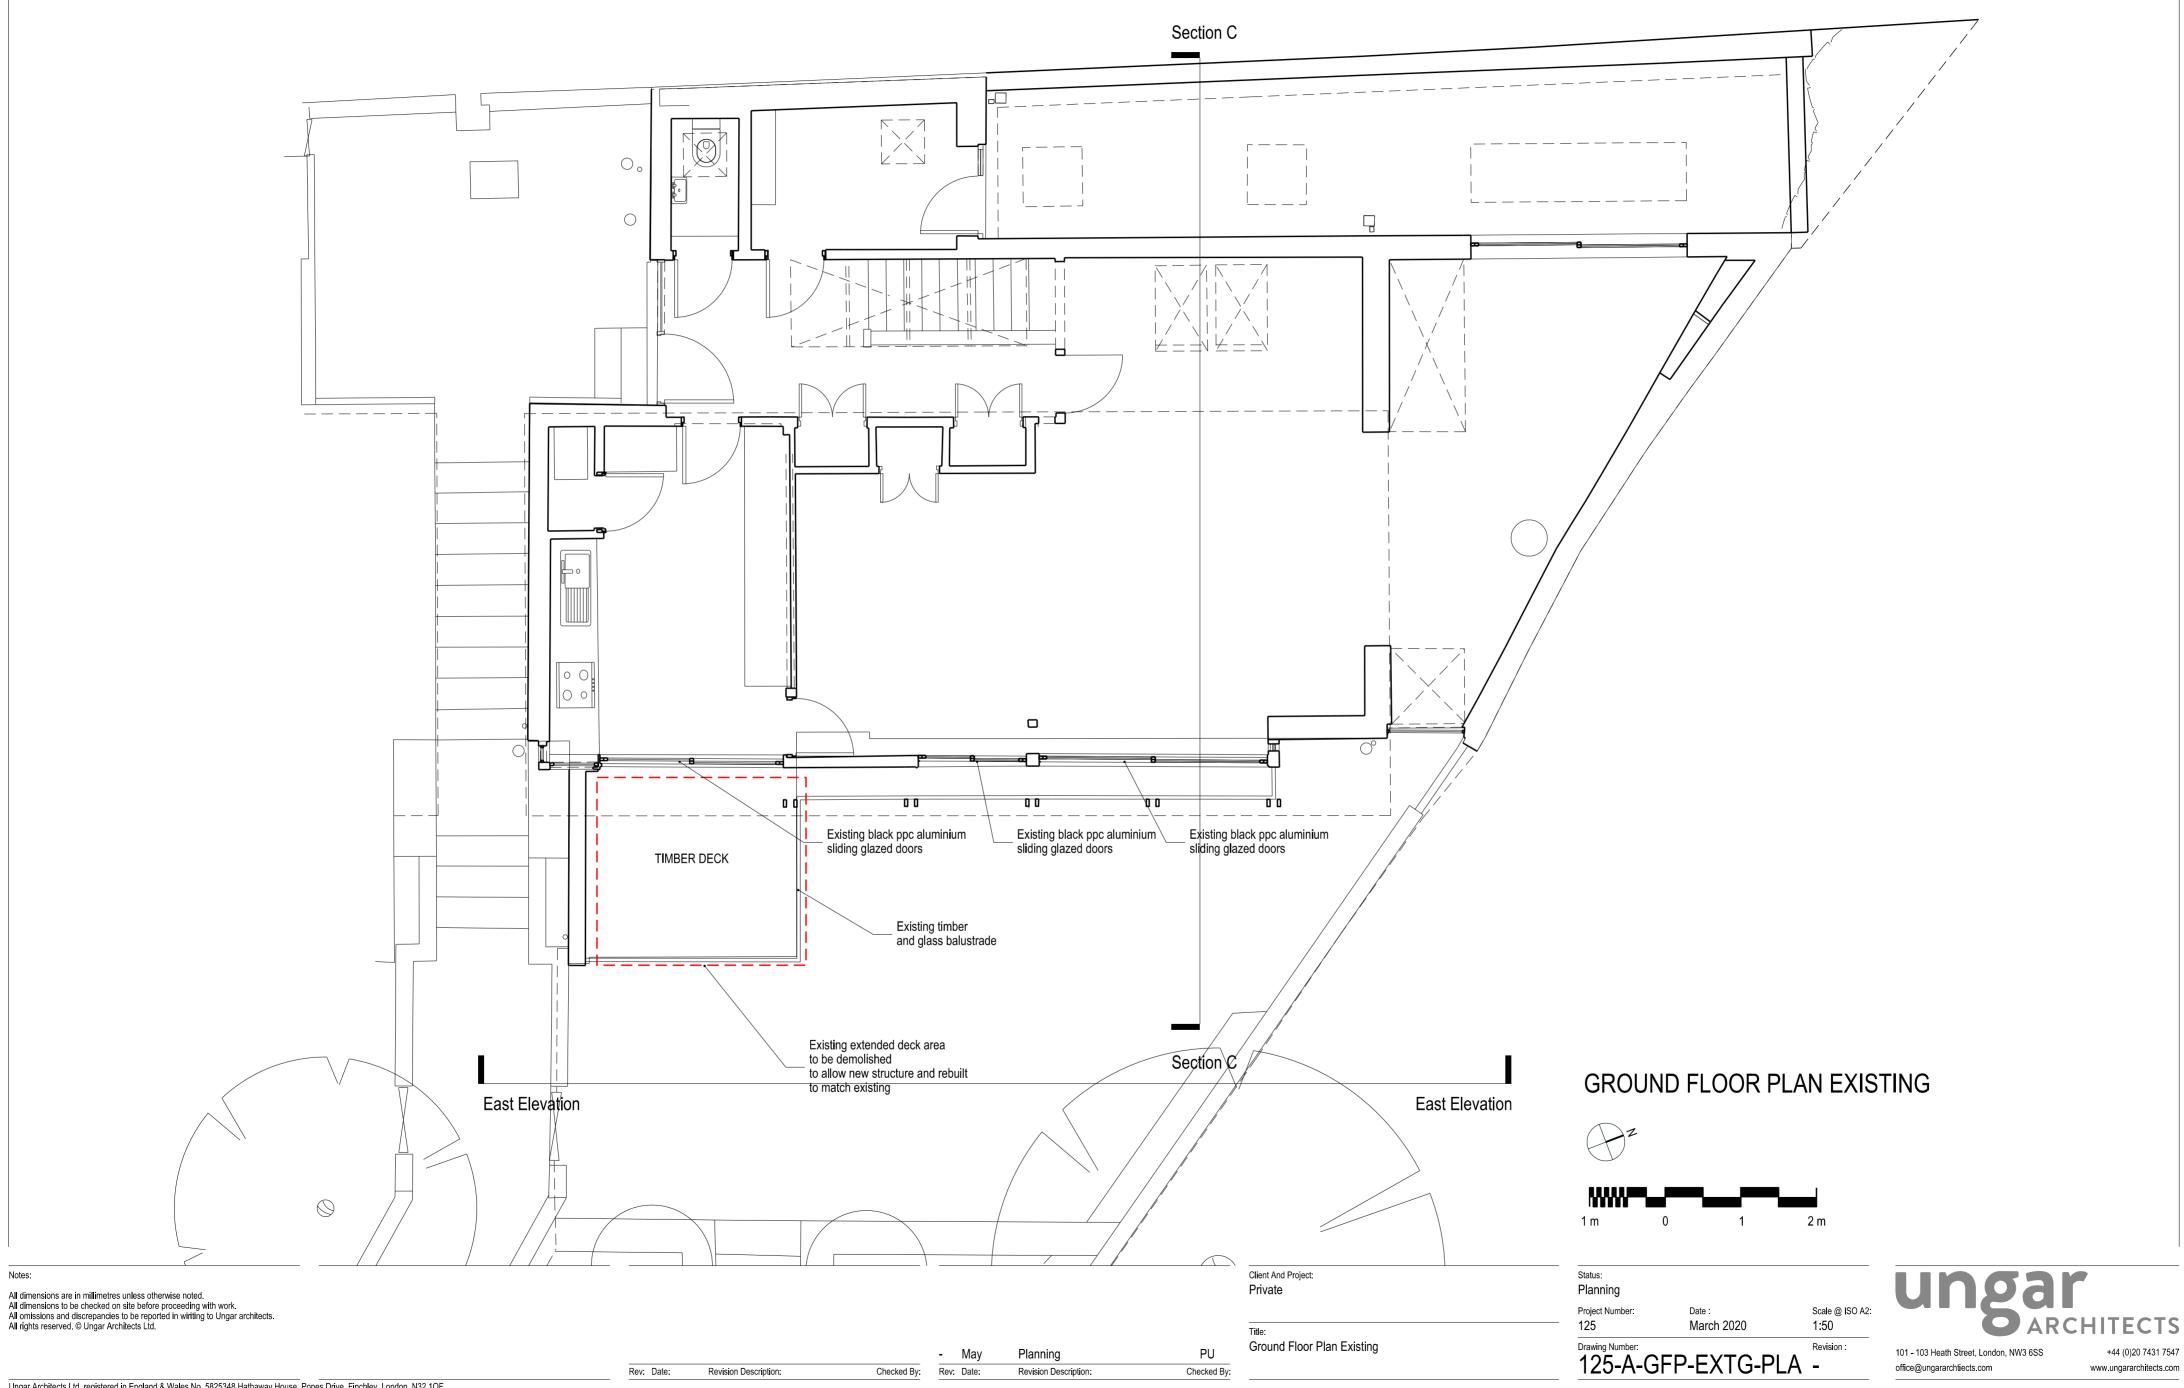

Ungar Architects Ltd. registered in England & Wales No. 5825348 Hathaway House, Popes Drive, Finchley, London, N32 1QF

All dimensions are in millimetres unless otherwise noted. All dimensions to be checked on site before proceeding with work. All omissions and discrepancies to be reported in wiriting to Ungar architects. All rights reserved. © Ungar Architects Ltd.

Notes:

|   |     |       |                       |             | -    | May   | Planning              |
|---|-----|-------|-----------------------|-------------|------|-------|-----------------------|
| R | ev: | Date: | Revision Description: | Checked By: | Rev: | Date: | Revision Description: |