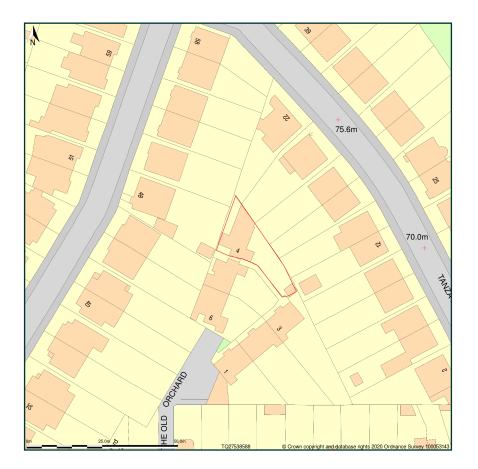

## 4, The Old Orchard, London, Camden, NW3 2TR

Site Plan shows area bounded by: 527465.91, 185817.39 527607.33, 185958.81 (at a scale of 1:1250), OSGridRef: TQ27538588. The representation of a road, track or path is no evidence of a right of way. The representation of features as lines is no evidence of a property boundary.