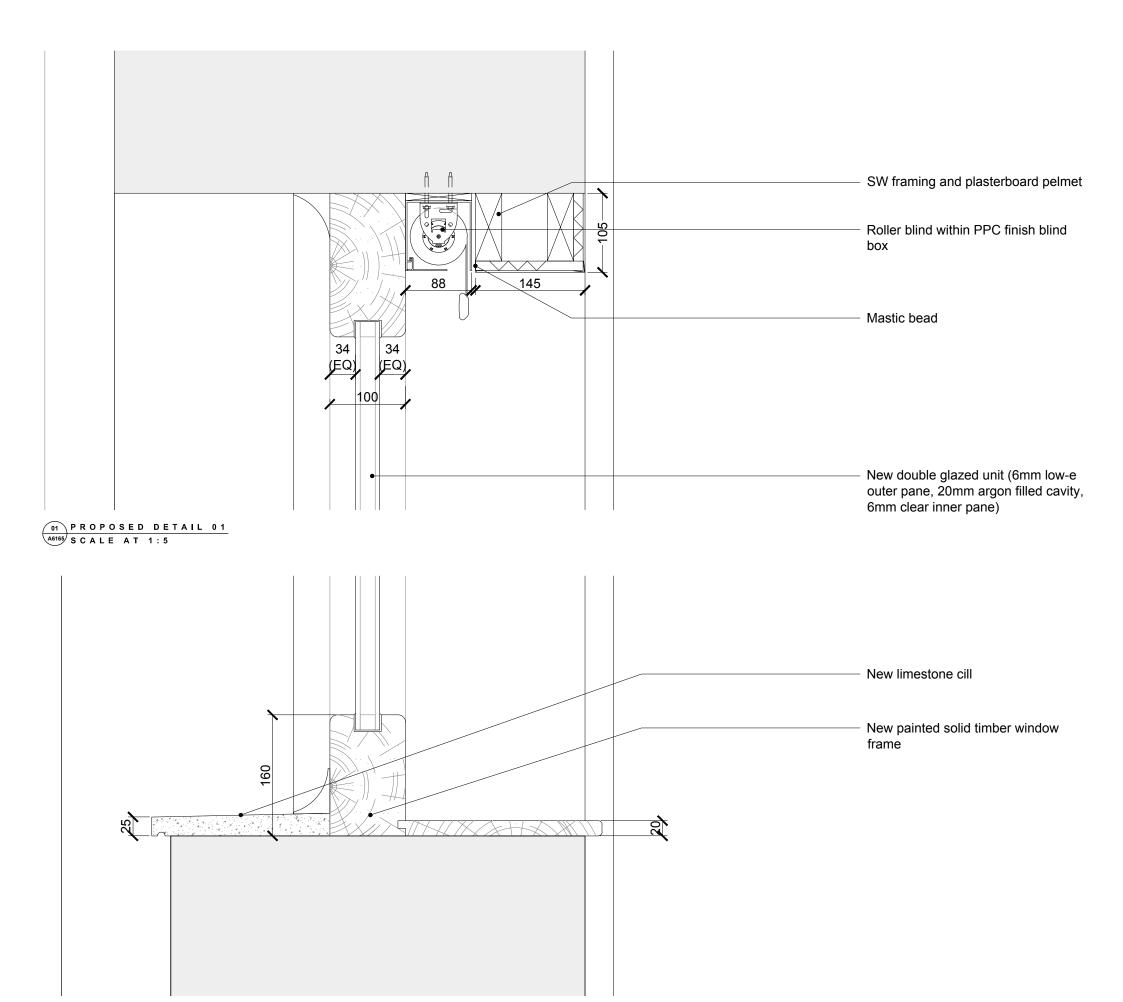

notes

**copyright**This drawing is the property of dMFK Architects ltd. No disclosure or copy of it may be made without the written permission of dMFK Architects ltd.

| add: the old library 119 cholmley gardens | london nw6 1aa t 020 7435 1144 f 020 7435 0884 <b>mail</b> info@dmfk.co.u |                    |                |        |
|-------------------------------------------|---------------------------------------------------------------------------|--------------------|----------------|--------|
| project                                   | drawing title                                                             |                    |                |        |
| 1 ELY PLACE, LONDON,<br>EC1N 6RY          | PROPOSED WINDOW DETAILS<br>WINDOW TYPE WT-03                              |                    |                |        |
| client                                    | scale at A1                                                               | scale at A3        | drawn          | date   |
| THE HATTON<br>GARDEN ESTATE               | -<br>project no.                                                          | 1:5<br>drawing no. | TS<br>revision | DEC 19 |