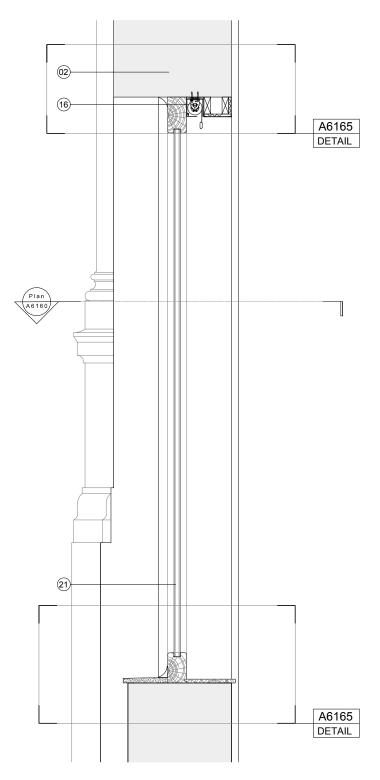

## LEGEND

date

- Existing stone facade
  Existing stone window surrounds
  Existing single pane fixed glazing cleaned and repaired / replaced where damaged
  Existing timber window frame refurbished and re-painted
  Existing single glazed timber vertical sliding sash window
  Existing decorative cornicing
  Existing painted timber window board
  Existing steel sash lifts retained
  Existing steel sash locks removed Existing stone facade
   Existing stone window surrounds
   Existing single pane fixed glazing - cleaned and repaired / replaced where
   Existing timber window frame - refurbished and re-painted
   Existing single glazed timber vertical sliding sash window
   Existing single glazed timber vertical sliding sash window
   Existing painted timber window board
   Existing painted timber window board
   Existing steel sash locks removed
   Existing steel sash locks removed
   Existing decorative timber panelling to internal face and window reveals
   Existing painted timber skirting
   New slimitte double glazing inserted into existing timber frame
   New painted timber upstand
   New sash window locks to lower sash vent / frame

- New painted timber upstand
   New sash window locks to lower sash vent / frame
   New internal secondary glazed vertical sliding sash
   New fabric roller blind
   New internal secondary glazed fixed sash
   New double glazed flush fixed multipart rooflight
   New double glazed octagonal fixed multipart pitched rooflight
   Existing roof covering
   New fixed double glazed timber frame window