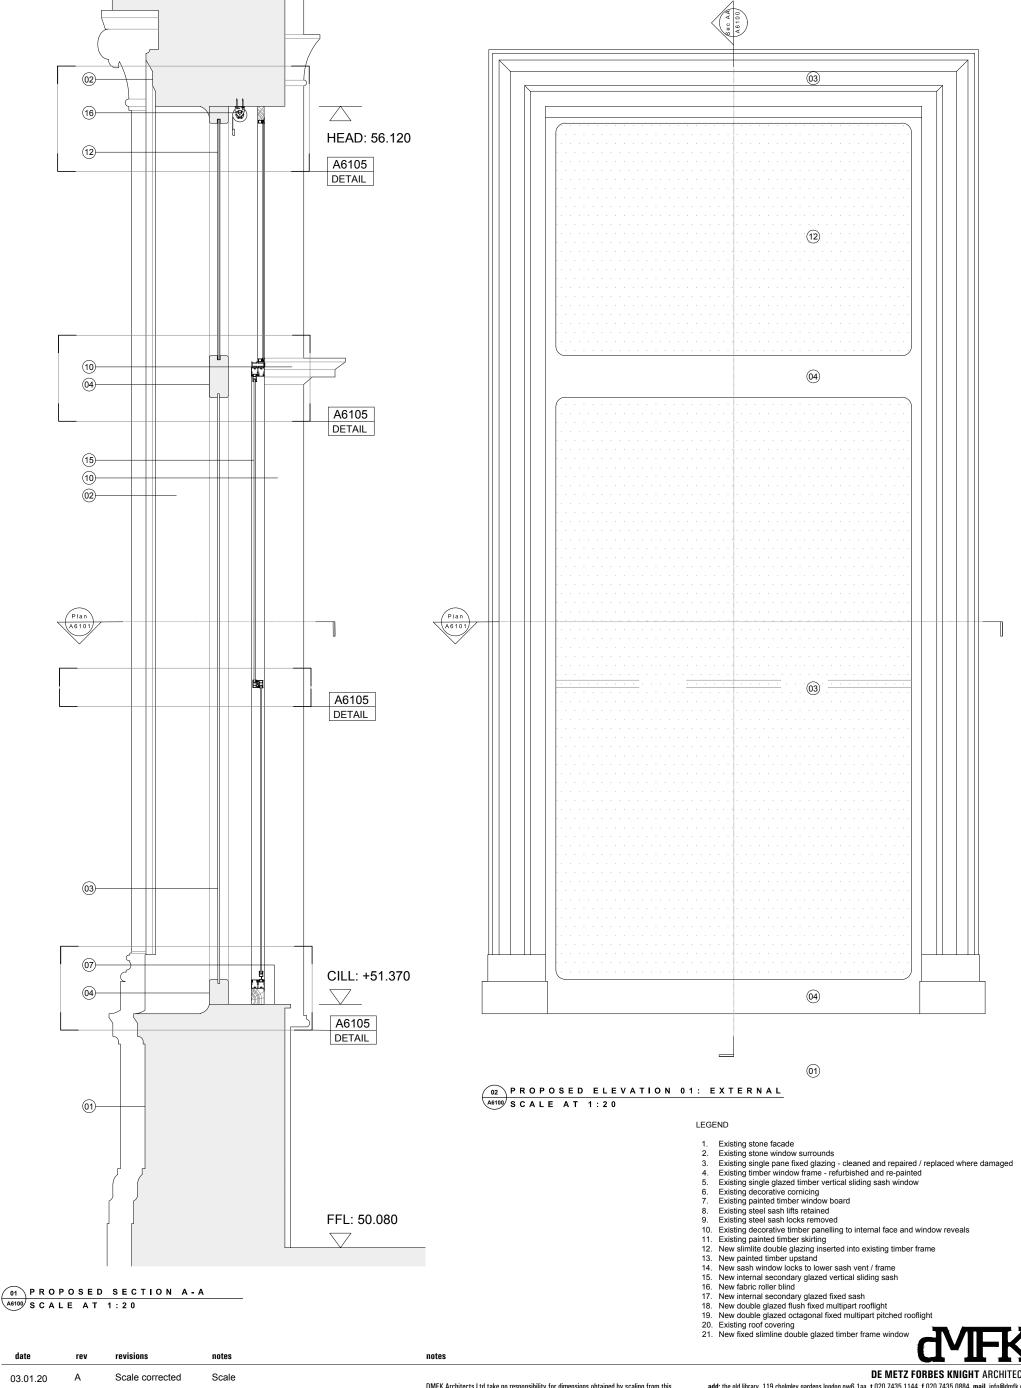

date 03.01.20 Scale corrected Scale 0.2 0.4 0.6 8.0

DMFK Architects Ltd take no responsibility for dimensions obtained by scaling from this drawing. If no dimension is shown the recipient must ascertain the dimension specifically from the architect or by site measurement and may not rely on the drawing. Supply of the drawing in digital form is solely for convenience and no reliance may be placed on any data in digital form. All data must be checked against hard copy. This drawing is issued for design intent only and should not be used for construction unless stated.

copyright
This drawing is the property of dMFK Architects ltd. No disclosure or copy of it may be made without the written permission of dMFK Architects ltd.

**DE METZ FORBES KNIGHT** ARCHITECTS

| auu. tile olu library 11