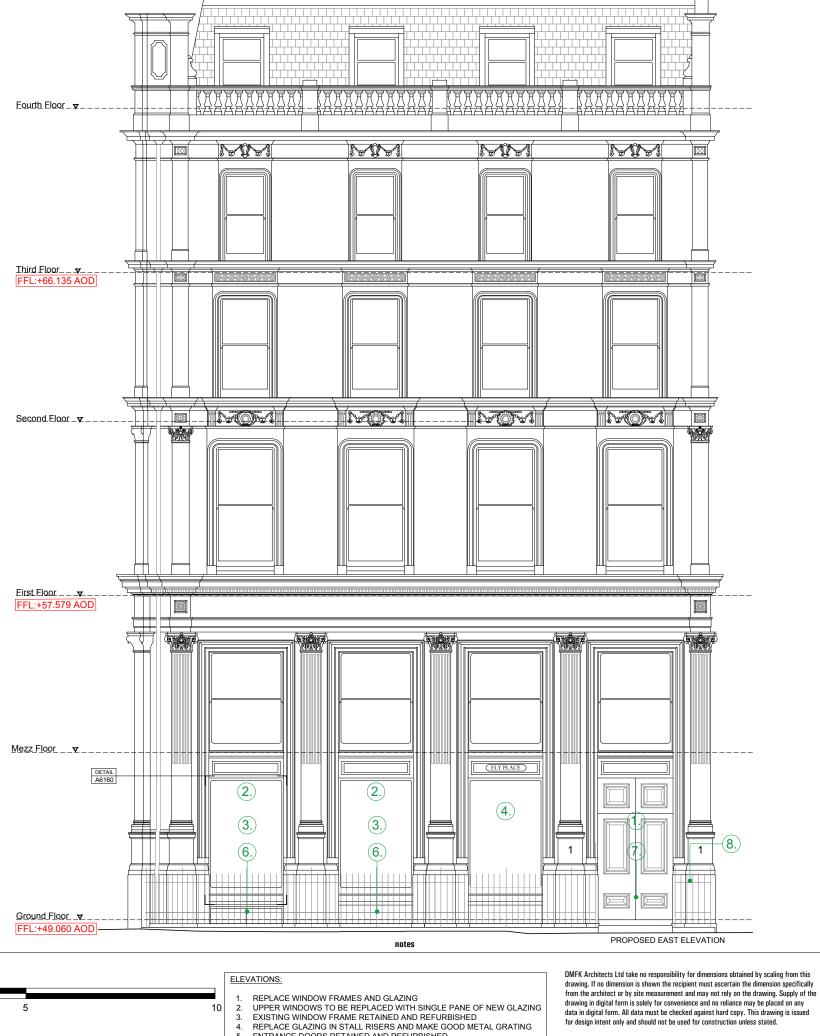

5. ENTRANCE DOORS RETAINED AND REFURBISHED

GENERAL NOTE: EXISTING STONE FACADE TO BE REPAIRED AND CLEANED

**DE METZ FORBES KNIGHT** ARCHITECTS

copyright
This drawing is the property of dMFK Architects ltd. No disclosure or copy of it may be made without the written permission of dMFK Architects ltd.