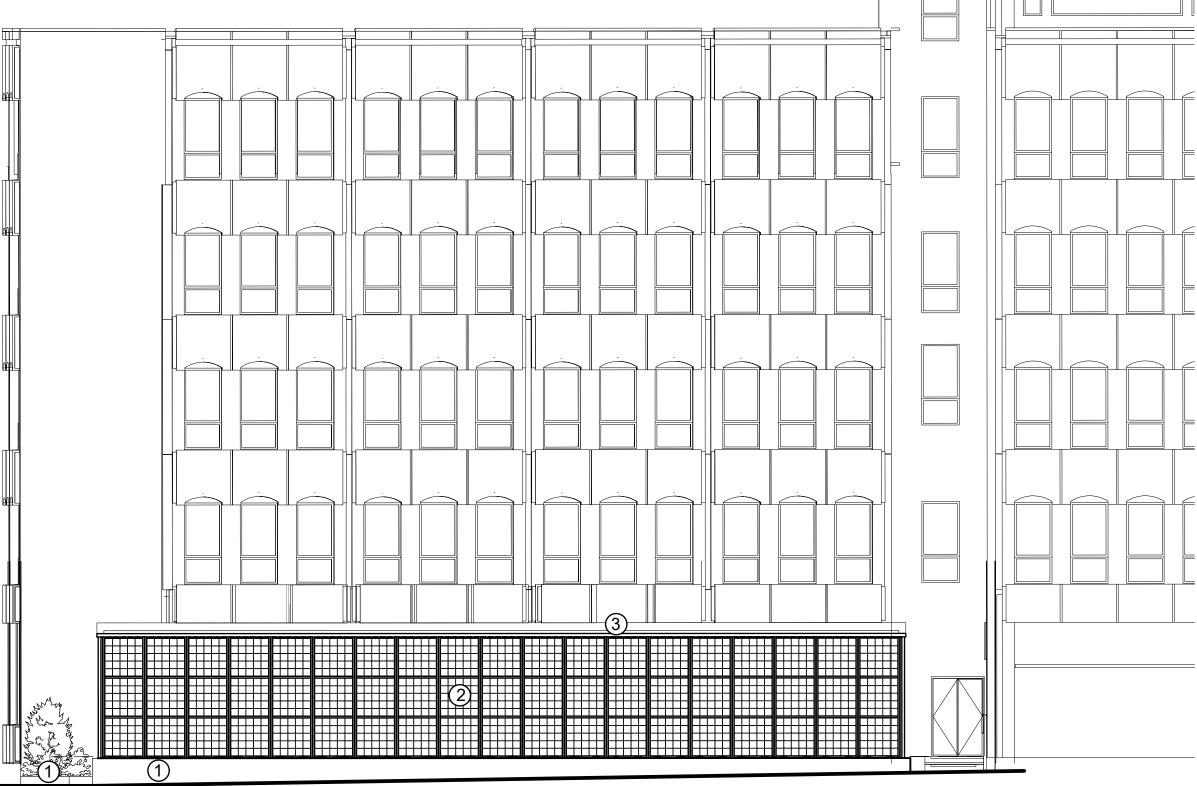

**Proposed Front Contextual Elevation** 

| 1m | 2m | 3m | 4m | 5m | 7.5m | 10m |
|----|----|----|----|----|------|-----|
|    |    |    |    |    |      |     |

## Finishes Key

- 1: Terrazzo Tiling
- 2: Glazed Blocks set in Aluminium Frame
  - Colour Black
- 3: Aluminium Fascia-Colour Black
- 4: Double Glazed Aluminium WIndows
  - Colour Black

## PLANNING 2020

| Proposed Exter<br>Refurbishment.<br>Hoxton Hotel, H           | Job No.<br>20_008<br>Dwg No. Rev.<br>PL(10)04 |                                              |  |  |  |  |  |  |
|---------------------------------------------------------------|-----------------------------------------------|----------------------------------------------|--|--|--|--|--|--|
| Title                                                         |                                               |                                              |  |  |  |  |  |  |
| Proposed Front Contextual Elevation                           |                                               |                                              |  |  |  |  |  |  |
| Date                                                          | Drawn                                         | Scale                                        |  |  |  |  |  |  |
| 19/05/20                                                      | S.M.S.                                        | 1:100 @ A3                                   |  |  |  |  |  |  |
|                                                               | Architects<br>Environmental                   | · Town planners<br>& Urban design            |  |  |  |  |  |  |
| Unit 1A, Compass Business Po<br>Pacific Road, Cardiff. CF24 5 |                                               | www.c jarchitects.co.uk<br>tel: 029 20452100 |  |  |  |  |  |  |