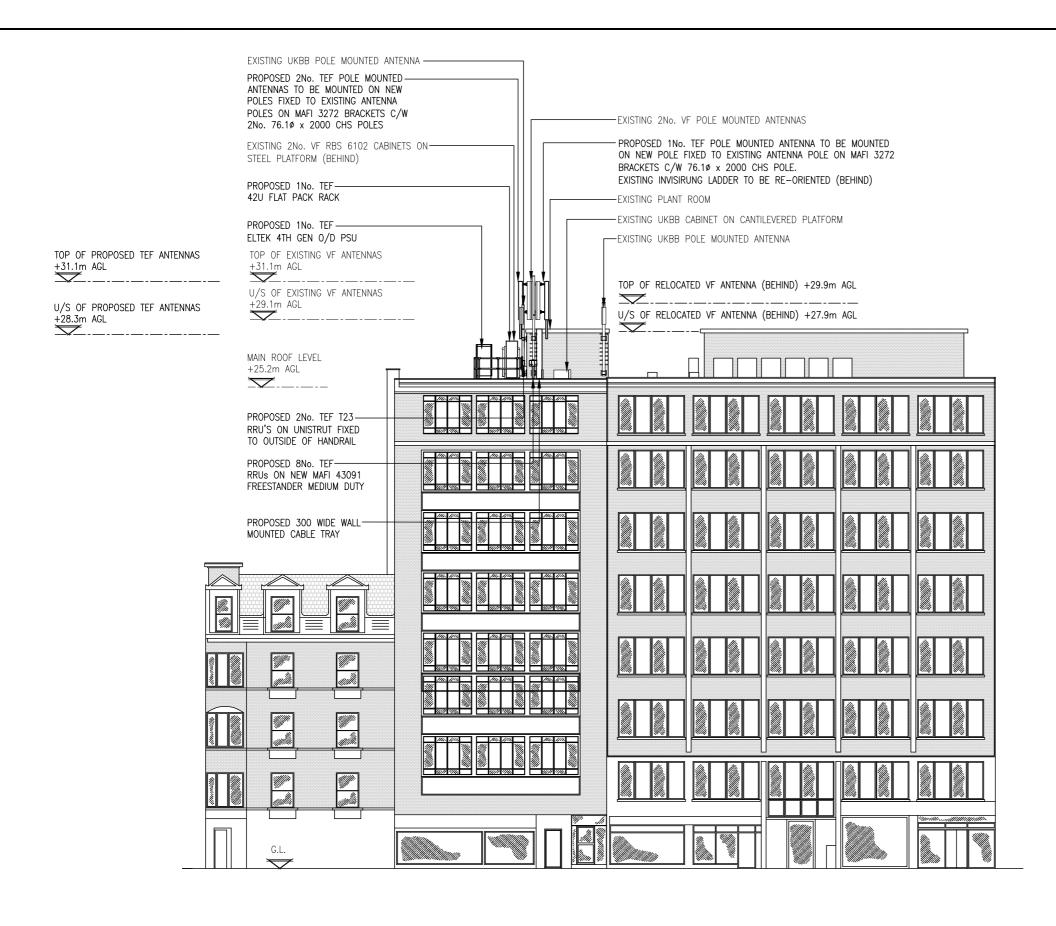

## PROPOSED NORTH ELEVATION

The drawings comply with TEF & Vodafone Standard ICNIRP guidelines. Designed in accordance with CTIL document: SDN0008

1 ALL DIMENSIONS ARE IN MM UNLESS NOTED OTHERWISE 2 DRAWING TO SCALE WHEN PRINTED AT A3

N.G.R E: 530948 N: 181597

CONCESSION REQUIRED

1. ALL WORK TO BE CARRIED OUT TO CURRENT BRITISH STANDARDS AND/OR EUROCODES AS REQUIRED.

NO

2. ALL MATERIALS INSTALLED TO BE AS PER CLIENTS APPROVED SPECIFICATION, AND COMPLY WITH CURRENT BRITISH STANDARDS AND/OR EUROCODES AS REQUIRED.

3. ANY DEVIATION FROM THE DESIGN SHOULD BE REPORTED TO DESIGN ENGINEER IMMEDIATELY PRIOR TO WORKS CONTINUING.

ELECTRICAL NOTE:

PROPOSED EQUIPMENT AND ALL ADDITIONAL
EXTRANEOUS STEELWORK TO BE BONDED TO THE
EXISTING LPS. UPGRADE WORKS TO COMPLY WITH CTIL
STANDARD DOCUMENT SDN5002 EARTHING & LIGHTNING PROTECTION SITE REQUIREMENTS

RIGGING WORKS TO COMPLY WITH CTIL STANDARD DOCUMENTS UKRE\_13\_014

| E   | Antenna/Config Updated  | DC  | PM | 21.08.19 |
|-----|-------------------------|-----|----|----------|
| D   | Issued for Construction | SPD | DS | 28.09.18 |
| С   | Config Change           | SPD | DS | 31.05.18 |
| В   | Minor Amendments        | SPD | DS | 09.04.18 |
| Α   | Issued for Approval     | SPD | DS | 06.04.18 |
| REV | MODIFICATION            | BY  | СН | DATE     |