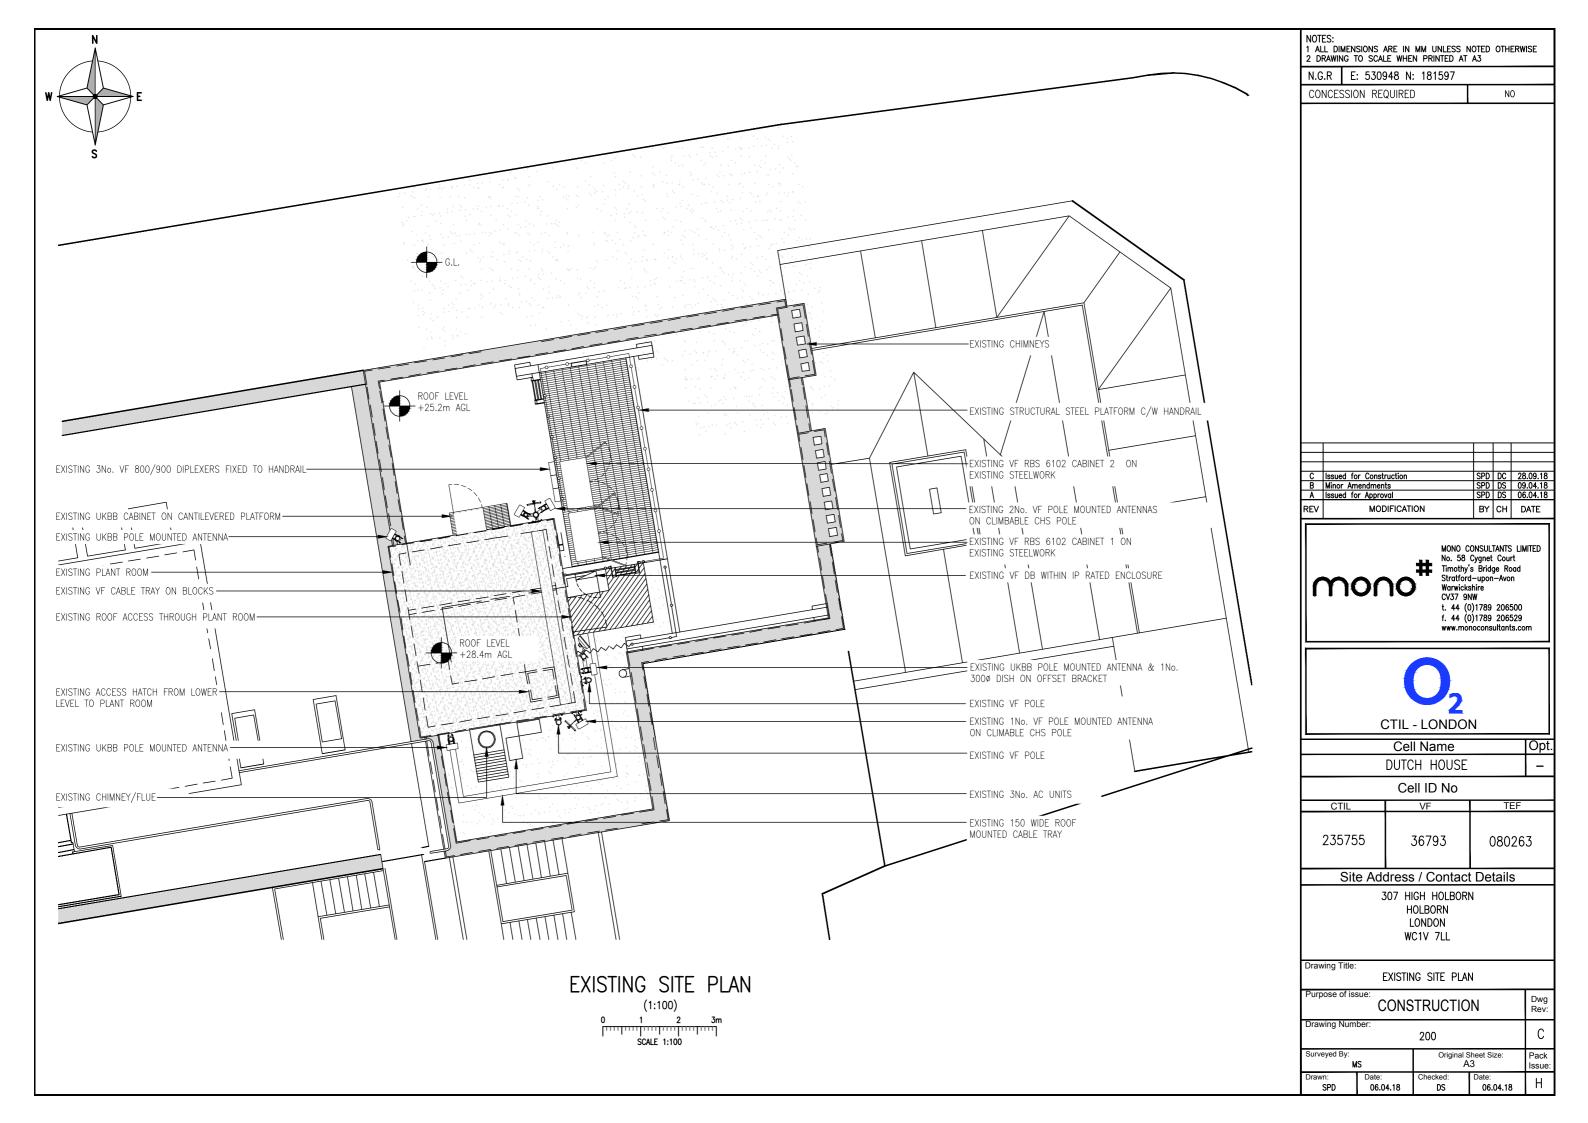

## EXISTING NORTH ELEVATION

(1:200)
0 1 2 3 4 5 10m
SCALE 1:200

NOTES:
1 ALL DIMENSIONS ARE IN MM UNLESS NOTED OTHERWISE
2 DRAWING TO SCALE WHEN PRINTED AT A3

N.G.R E: 530948 N: 181597

CONCESSION REQUIRED

NO

| l                            |                         |                     |                       |          |
|------------------------------|-------------------------|---------------------|-----------------------|----------|
| ـــــ                        |                         |                     |                       |          |
| -                            |                         | igspace             | $\boldsymbol{\sqcup}$ | <b></b>  |
| $ldsymbol{ldsymbol{\sqcup}}$ |                         | $oldsymbol{\sqcup}$ | igspace               |          |
|                              |                         | لصا                 | ш                     | 1        |
|                              | Issued for Construction | SPD                 | DC                    | 28.09.18 |
|                              | Minor Amendments        | SPD                 | DS                    | 09.04.18 |
| Α                            | Issued for Approval     | SPD                 | DS                    | 06.04.18 |
| REV                          | MODIFICATION            | BY                  | СН                    | DATE     |
|                              |                         |                     |                       |          |