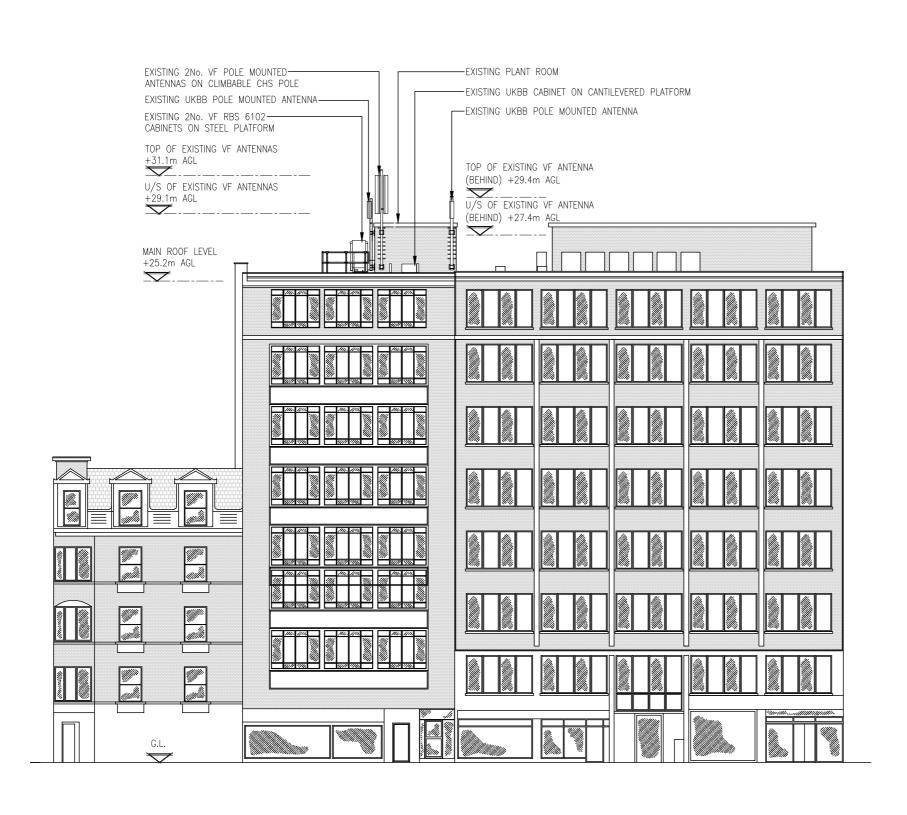

## EXISTING NORTH ELEVATION

(1:200)
0 1 2 3 4 5 10m
SCALE 1:200

NOTES:
1 ALL DIMENSIONS ARE IN MM UNLESS NOTED OTHERWISE
2 DRAWING TO SCALE WHEN PRINTED AT A3

N.G.R E: 530948 N: 181597

CONCESSION REQUIRED

NO

| l                            |                         |                     |                       |          |
|------------------------------|-------------------------|---------------------|-----------------------|----------|
| ـــــ                        |                         |                     |                       |          |
| -                            |                         | igspace             | $\boldsymbol{\sqcup}$ | <b></b>  |
| $ldsymbol{ldsymbol{\sqcup}}$ |                         | $oldsymbol{\sqcup}$ | igspace               |          |
|                              |                         | لصا                 | ш                     | 1        |
|                              | Issued for Construction | SPD                 | DC                    | 28.09.18 |
|                              | Minor Amendments        | SPD                 | DS                    | 09.04.18 |
| Α                            | Issued for Approval     | SPD                 | DS                    | 06.04.18 |
| REV                          | MODIFICATION            | BY                  | СН                    | DATE     |
|                              |                         |                     |                       |          |