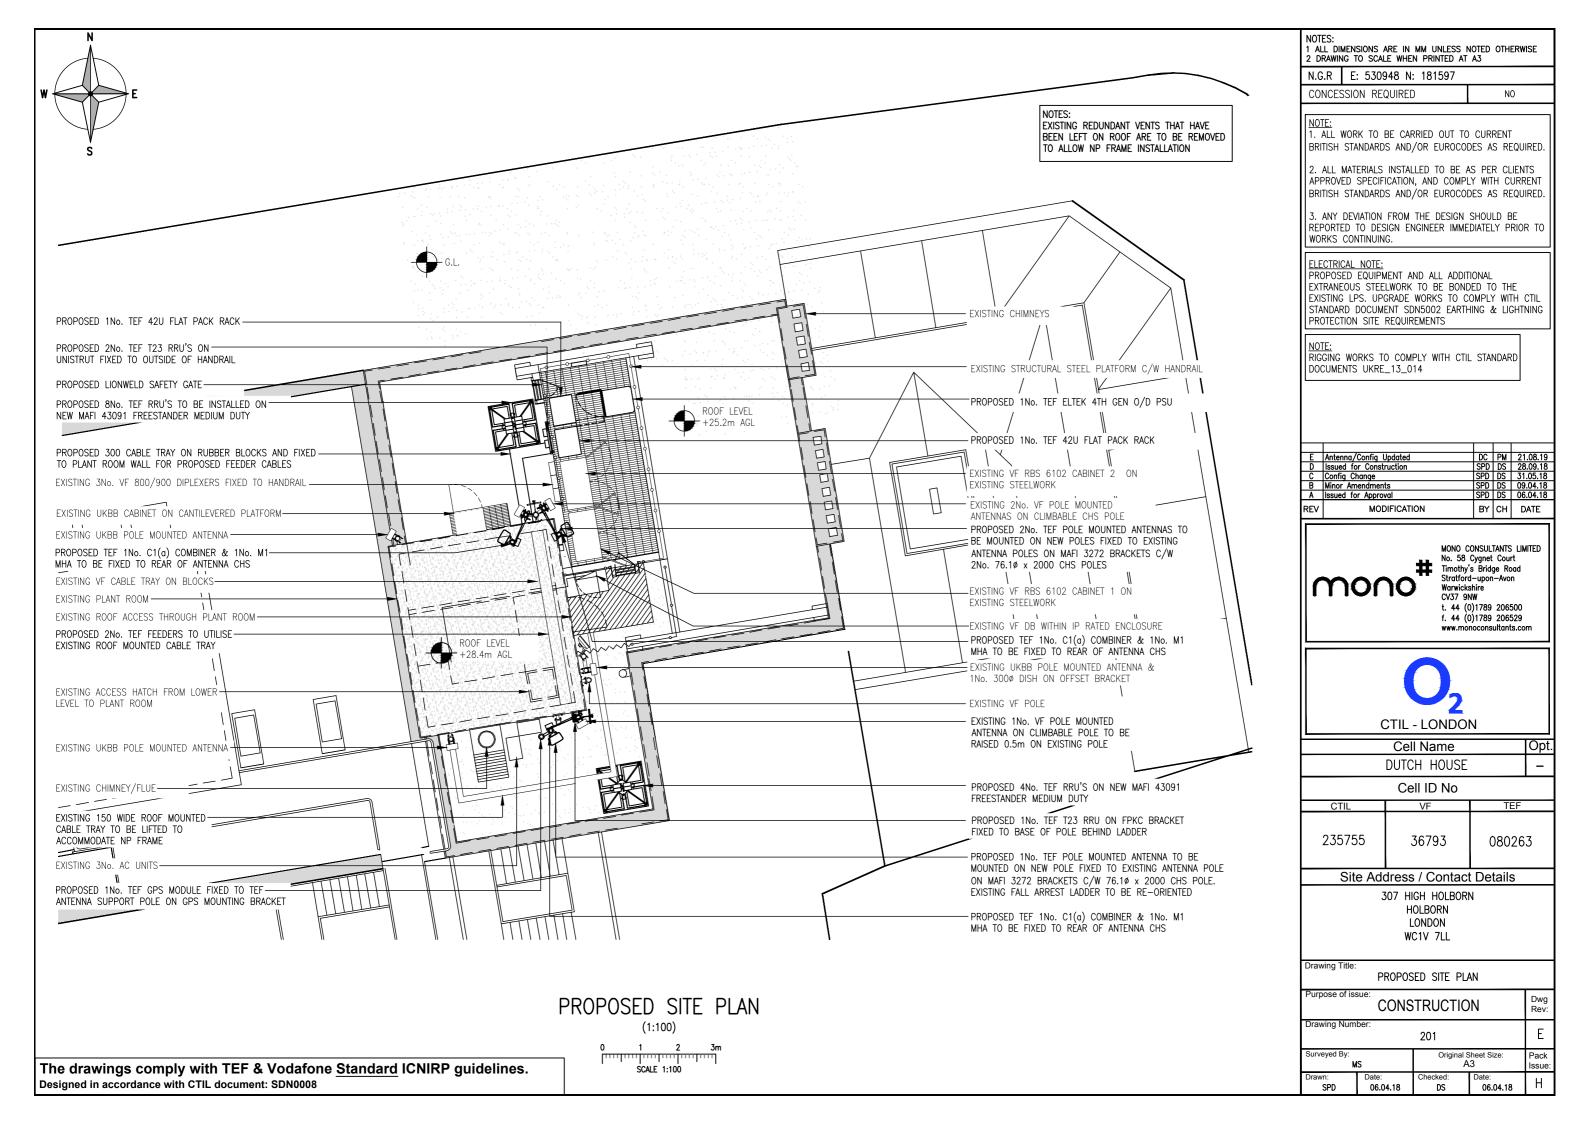

## PROPOSED NORTH ELEVATION

The drawings comply with TEF & Vodafone Standard ICNIRP guidelines. Designed in accordance with CTIL document: SDN0008

1 ALL DIMENSIONS ARE IN MM UNLESS NOTED OTHERWISE 2 DRAWING TO SCALE WHEN PRINTED AT A3

N.G.R E: 530948 N: 181597

CONCESSION REQUIRED

1. ALL WORK TO BE CARRIED OUT TO CURRENT BRITISH STANDARDS AND/OR EUROCODES AS REQUIRED.

NO

2. ALL MATERIALS INSTALLED TO BE AS PER CLIENTS APPROVED SPECIFICATION, AND COMPLY WITH CURRENT BRITISH STANDARDS AND/OR EUROCODES AS REQUIRED.

3. ANY DEVIATION FROM THE DESIGN SHOULD BE REPORTED TO DESIGN ENGINEER IMMEDIATELY PRIOR TO WORKS CONTINUING.

ELECTRICAL NOTE:

PROPOSED EQUIPMENT AND ALL ADDITIONAL
EXTRANEOUS STEELWORK TO BE BONDED TO THE
EXISTING LPS. UPGRADE WORKS TO COMPLY WITH CTIL
STANDARD DOCUMENT SDN5002 EARTHING & LIGHTNING PROTECTION SITE REQUIREMENTS

RIGGING WORKS TO COMPLY WITH CTIL STANDARD DOCUMENTS UKRE\_13\_014

| E   | Antenna/Config Updated  | DC  | PM | 21.08.19 |
|-----|-------------------------|-----|----|----------|
| D   | Issued for Construction | SPD | DS | 28.09.18 |
| С   | Config Change           | SPD | DS | 31.05.18 |
| В   | Minor Amendments        | SPD | DS | 09.04.18 |
| Α   | Issued for Approval     | SPD | DS | 06.04.18 |
| REV | MODIFICATION            | BY  | СН | DATE     |