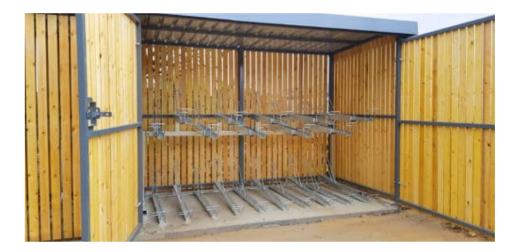

### **Cycle Storage**

18 nr cycles to securely store

### **Cycle Racking**

Two tier bike rack – with gas struts (Condition 5 Appendix 5.1)