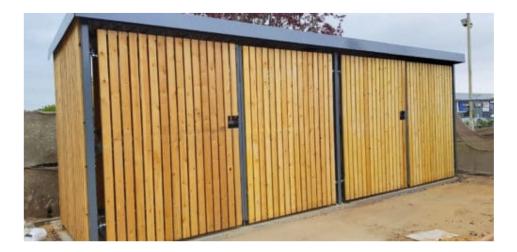

### **Shelter Construction Style**

Galvanised mild steel box frame Access via lockable 4nr double pair gates Sawn softwood timber plank cladding fixed to frame Roof – metal roof profile sheets Electrical – PIR IP bulkhead lights, 1nr landlord power point