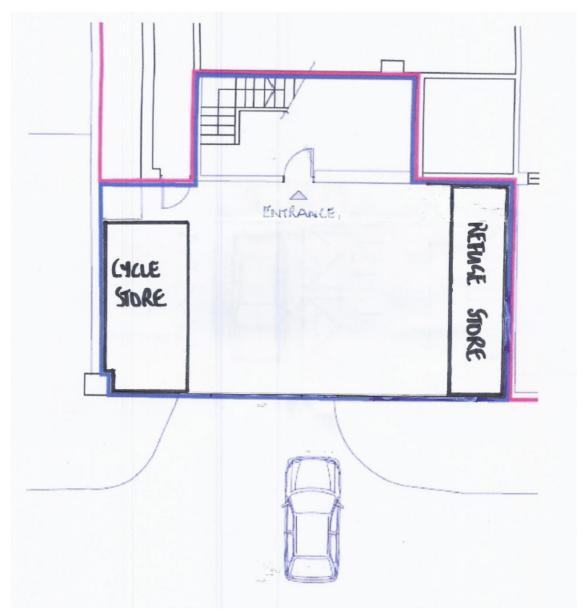

#### Planning Condition 5 – Cycle Storage

Planning Condition 5 Cycle Storage Issue 03 (28.04.20) Planning Decision 2016/4935/P Gordon House, 6 Lissenden Gardens, London NW5 1LX

### **Cycle Storage**

18 nr cycles to securely store

### **Cycle Racking**

Two tier bike rack – with gas struts (Condition 5 Appendix 5.1)

### **Shelter Construction Style**

Galvanised mild steel box frame Access via lockable 4nr double pair gates Sawn softwood timber plank cladding fixed to frame Roof – metal roof profile sheets Electrical – PIR IP bulkhead lights, 1nr landlord power point



# Planning Condition 5 – Cycle Storage



# Storage Unit Dimension

Length 4.8m internal Width 2.3m internal Height 2.4m internal

# Location Plan – Entrance Courtyard

Cycle Store Scale 1:100