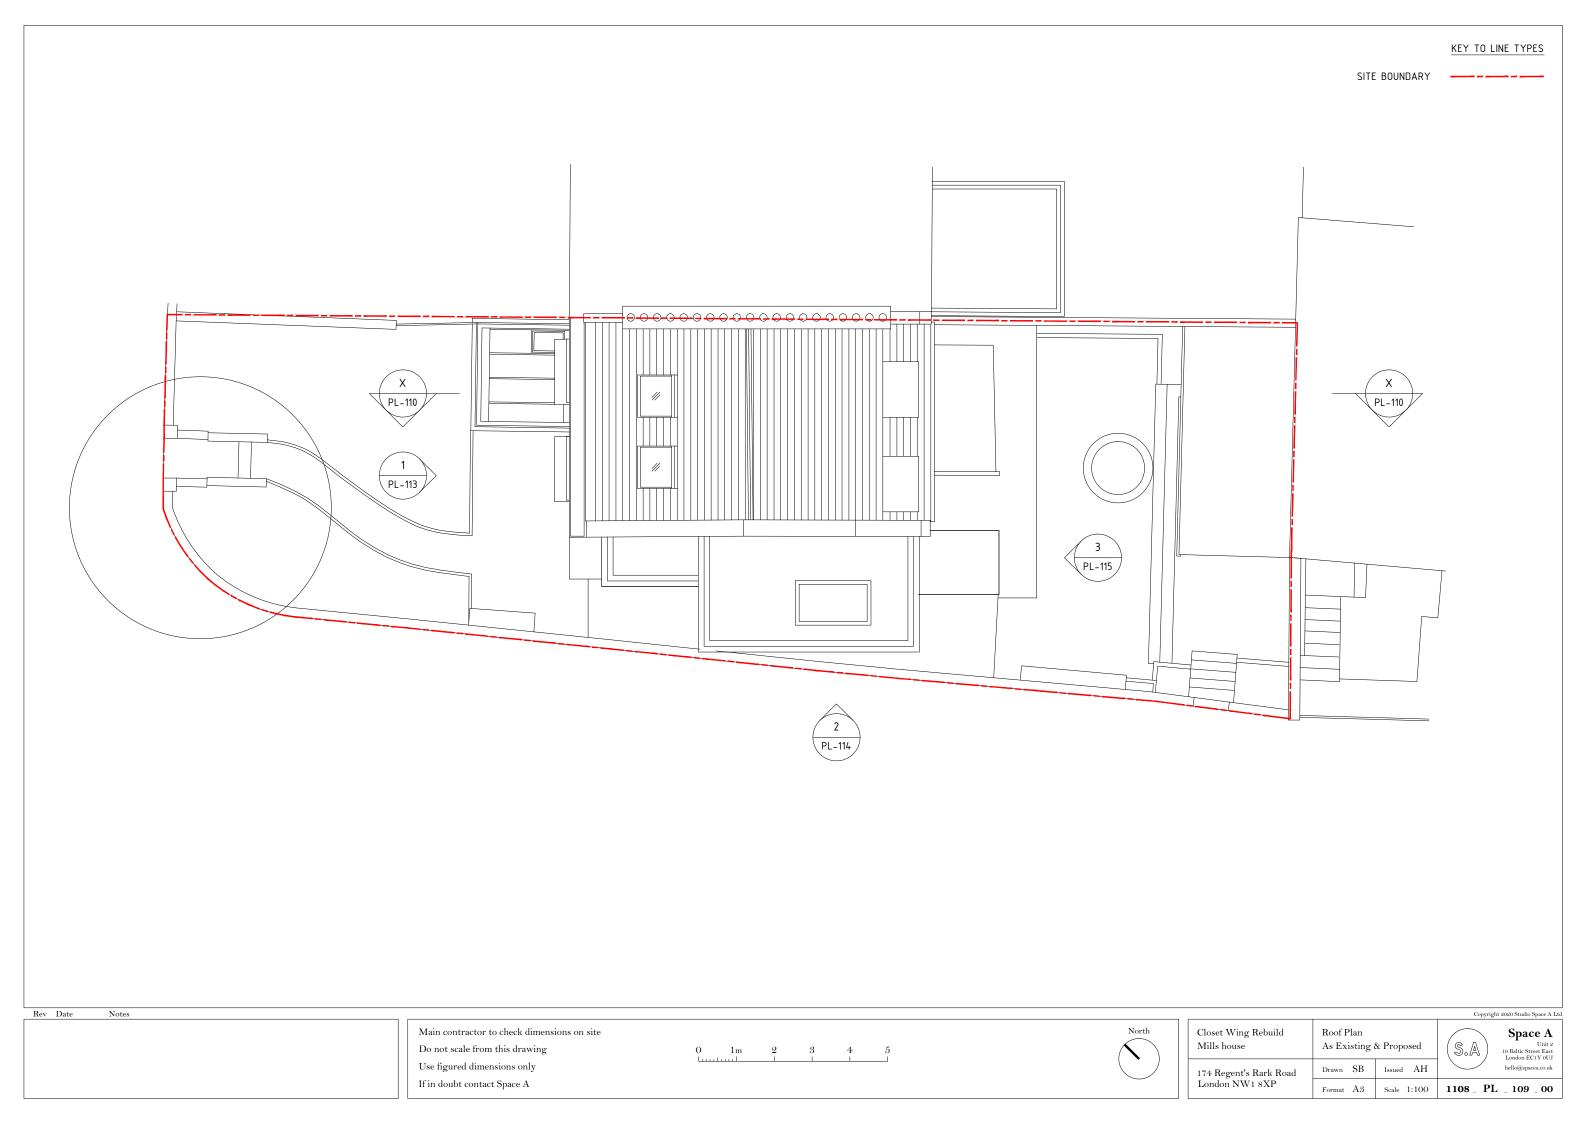

Use figured dimensions only

If in doubt contact Space A

Space A
Unit 2
10 Baltic Street East
London EC1Y 0UJ
hello@spacea.co.uk As Existing & Proposed Drawn SB 174 Regent's Rark Road London NW1 8XP Scale 1:100 1108 PL 108 00 Format A3