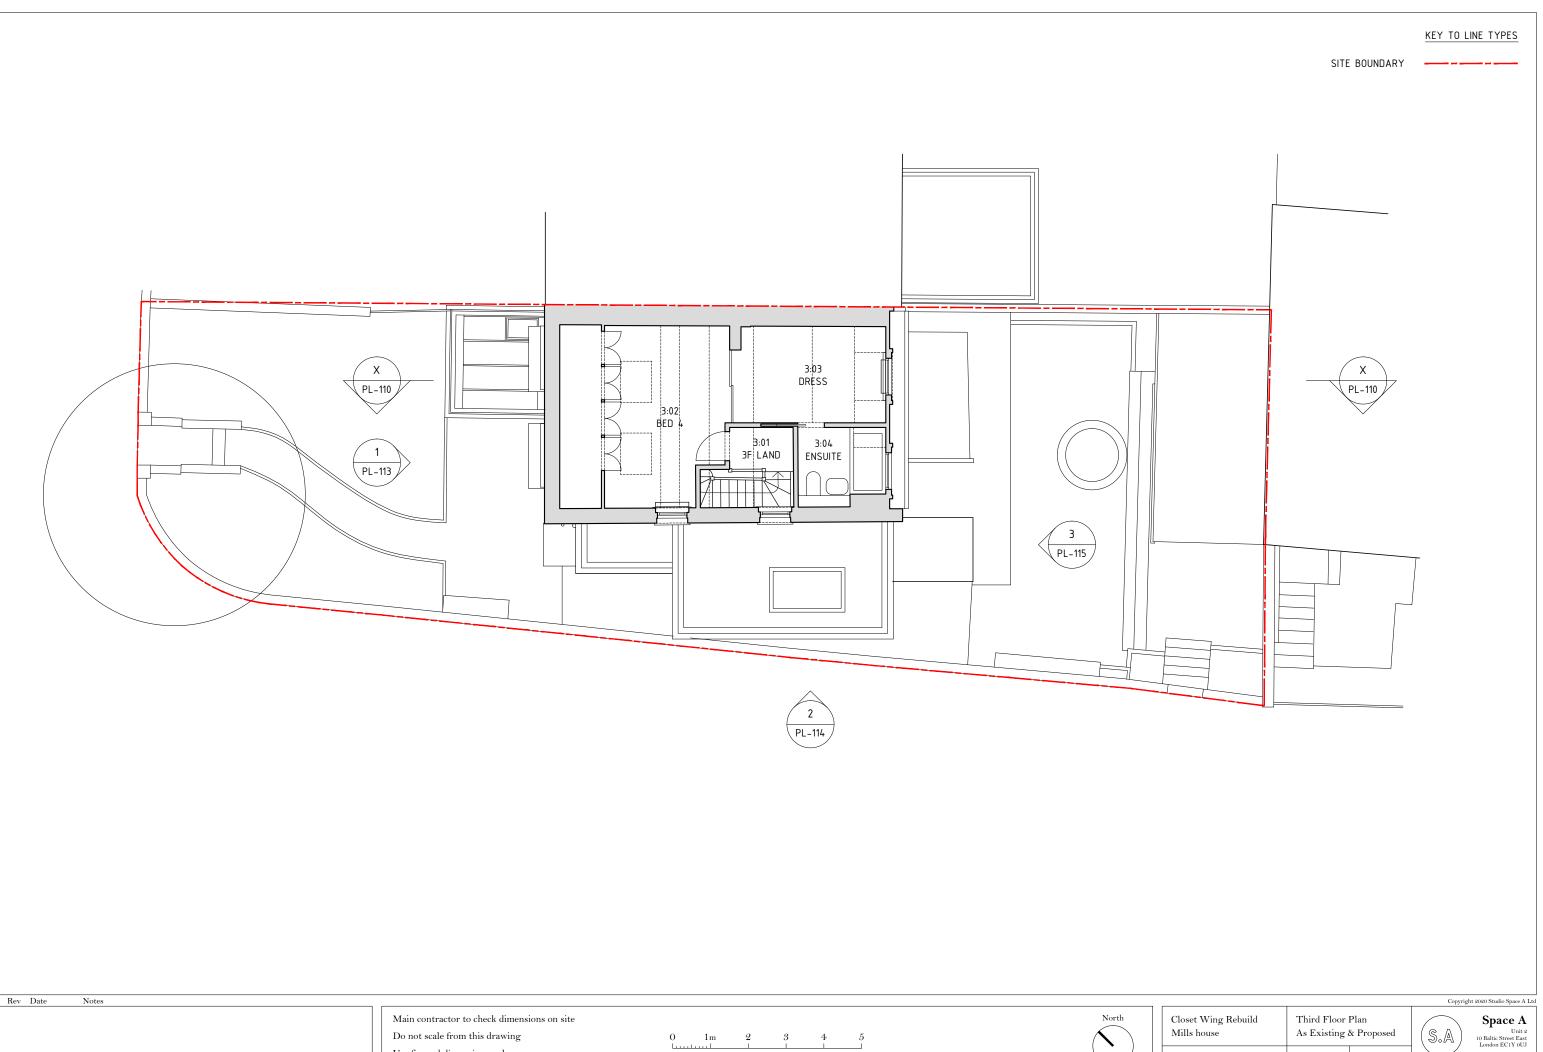

Copyright 2020 Studio Space A Ltd

Main contractor to check dimensions on site Do not scale from this drawing Use figured dimensions only If in doubt contact Space A

|                                    | Copyright 2020 Studio Space A Lt           |             |            |                                                      |
|------------------------------------|--------------------------------------------|-------------|------------|------------------------------------------------------|
| Closet Wing Rebuild<br>Mills house | First Floor Plan<br>As Existing & Proposed |             | (@ A) Unit | Space A Unit 2 10 Baltic Street East London FCIV OUL |
| 174 Regent's Rark Road             | Drawn SB                                   | Issued AH   |            | hello@spacea.co.uk                                   |
| London NW1 8XP                     | Format A3                                  | Scale 1:100 | 1108 _ PI  | _ 106 _ 00                                           |