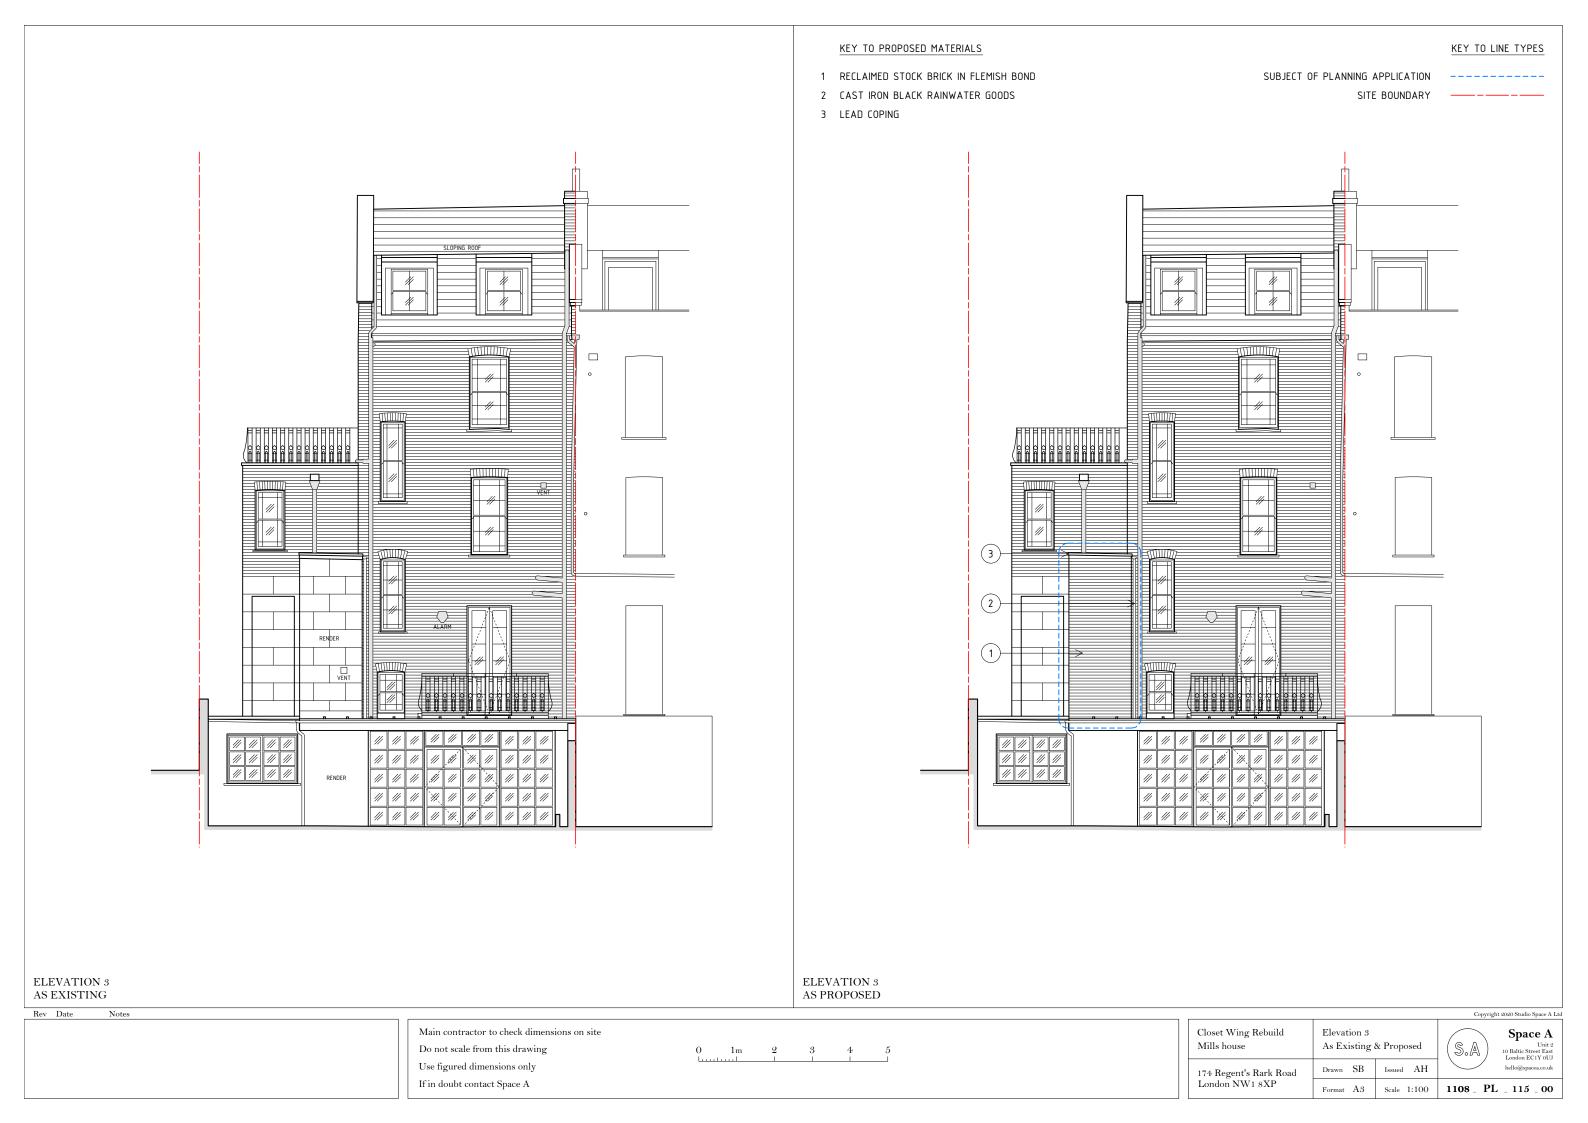

Clos Mil Drawn SB Issued AH 174 Regent's Rark Road London NW1 8XP Scale 1:100 1108 PL 113 00 Format A3

KEY TO PROPOSED MATERIALS

SUBJECT OF PLANNING APPLICATION

KEY TO LINE TYPES

2 CONSERVATION STYLE WINDOW WITH STONE CILL

1 RECLAIMED STOCK BRICK IN FLEMISH BOND

3 LEAD COPING

Mills house

174 Regent's Rark Road London NW1 8XP

ELEVATION 2 AS EXISTING

Notes

Rev Date

ELEVATION 2 AS PROPOSED