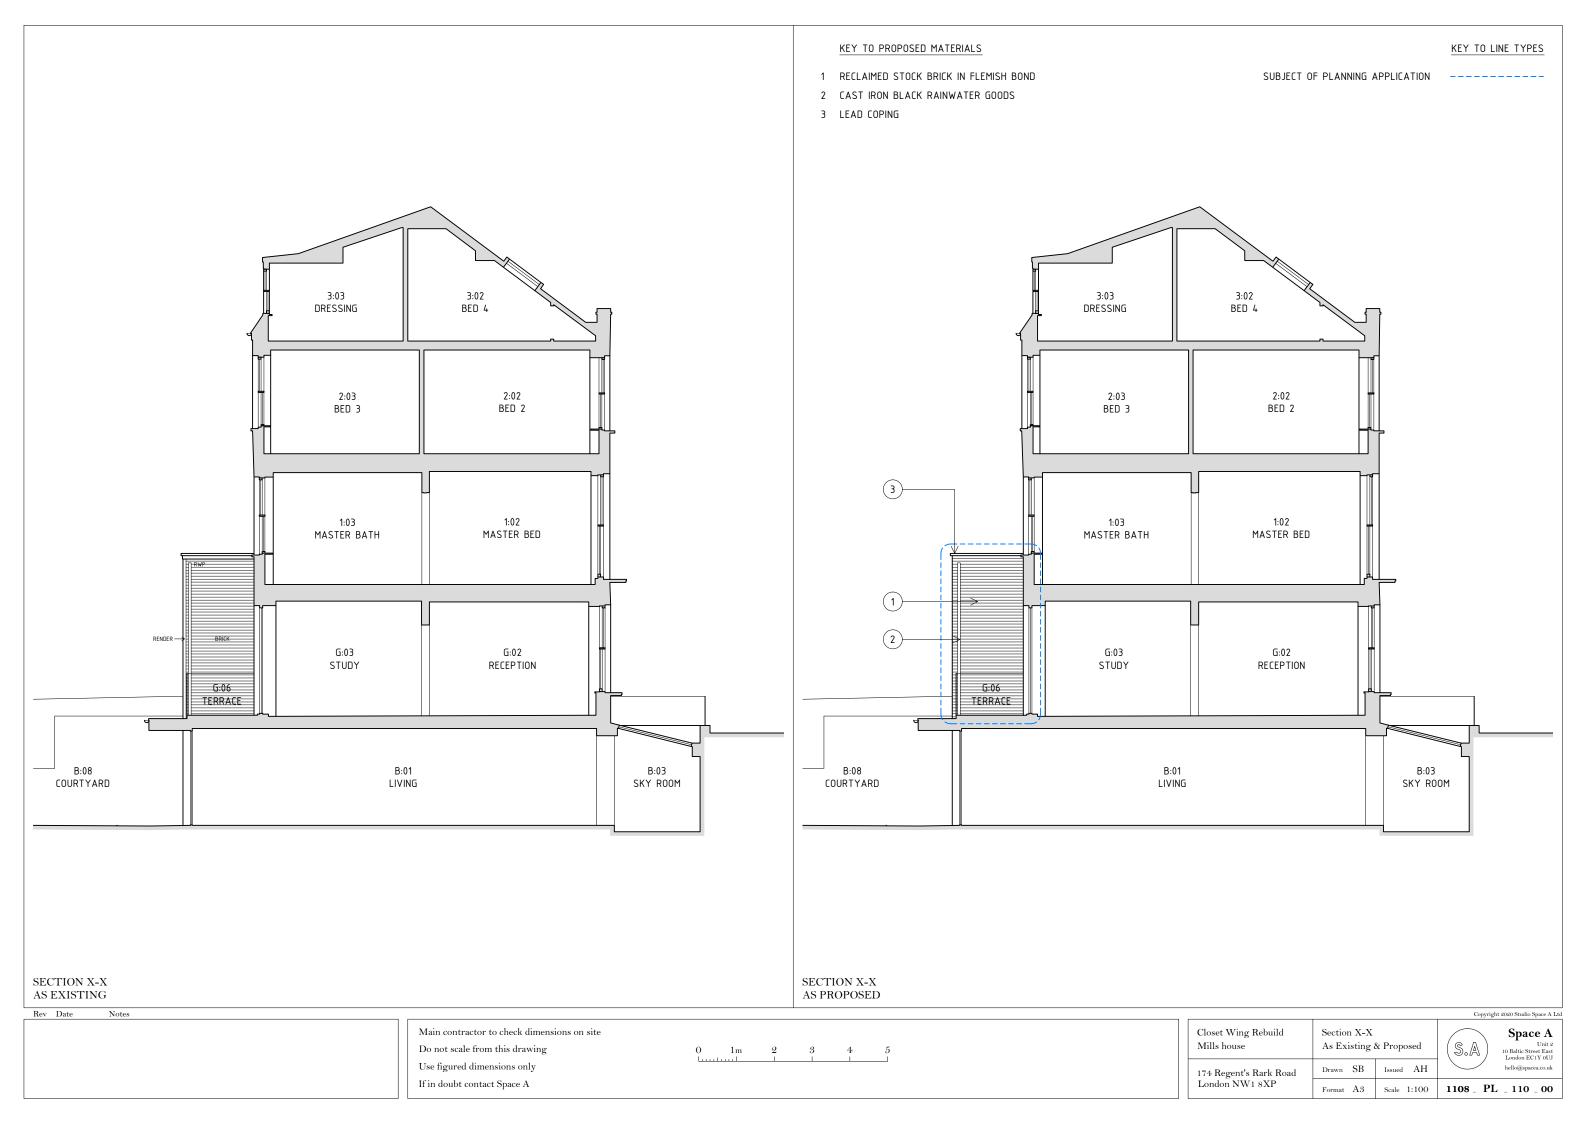

Clos Mil Drawn SB Issued AH 174 Regent's Rark Road London NW1 8XP Scale 1:100 1108 PL 113 00 Format A3

KEY TO PROPOSED MATERIALS

SUBJECT OF PLANNING APPLICATION

KEY TO LINE TYPES

2 CONSERVATION STYLE WINDOW WITH STONE CILL

1 RECLAIMED STOCK BRICK IN FLEMISH BOND

3 LEAD COPING

Mills house

174 Regent's Rark Road London NW1 8XP

ELEVATION 2 AS EXISTING

Notes

Rev Date

ELEVATION 2 AS PROPOSED