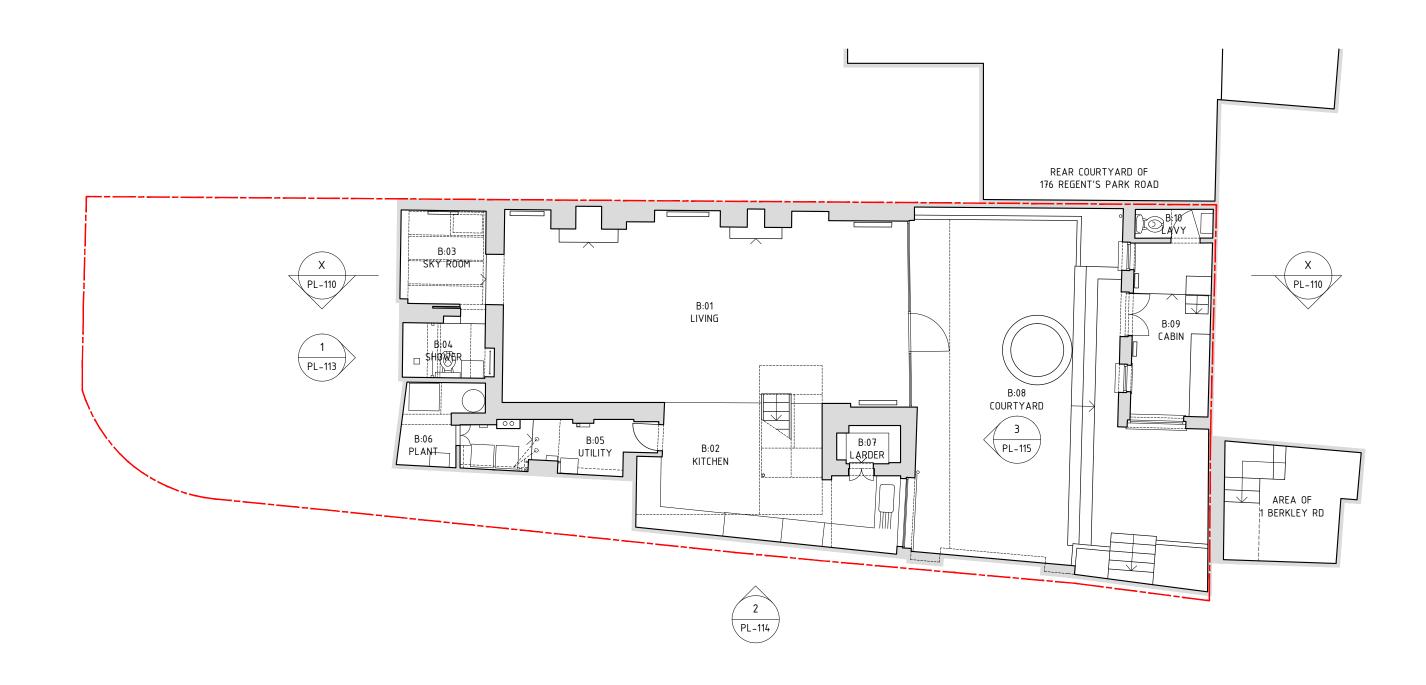

Rev Date Notes

> Main contractor to check dimensions on site Do not scale from this drawing

Use figured dimensions only If in doubt contact Space A

|                                    | Copyright 2020 Studio Space A Lt        |             |           |                                                      |
|------------------------------------|-----------------------------------------|-------------|-----------|------------------------------------------------------|
| Closet Wing Rebuild<br>Mills house | Basement Plan<br>As Existing & Proposed |             | Unit      | Space A Unit 2 10 Baltic Street East London EC1Y 0UJ |
| 174 Regent's Rark Road             | Drawn SB                                | Issued AH   |           | hello@spacea.co.uk                                   |
| London NW1 8XP                     | Format A3                               | Scale 1:100 | 1108 _ PI | _ 103 _ 00                                           |