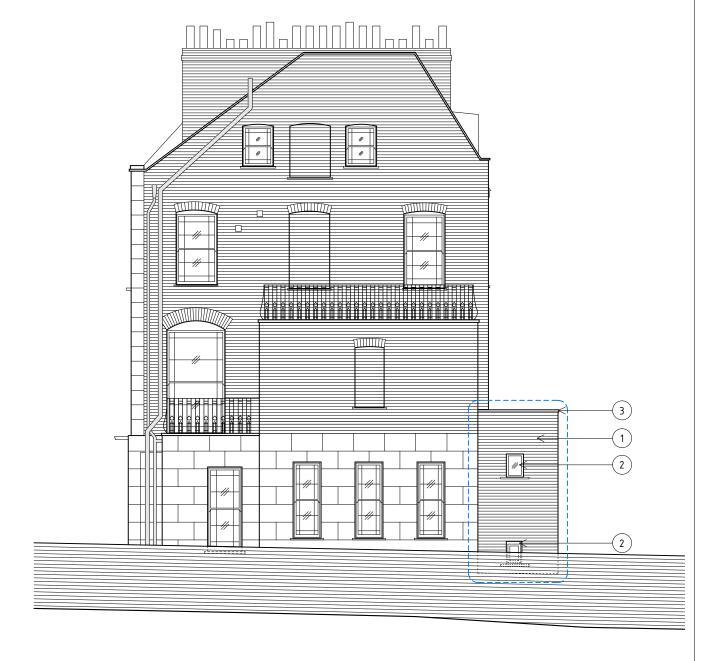

1 RECLAIMED STOCK BRICK IN FLEMISH BOND

3 LEAD COPING

Mills house

174 Regent's Rark Road London NW1 8XP

ELEVATION 2 AS EXISTING

Notes

Rev Date

ELEVATION 2 AS PROPOSED

Main contractor to check dimensions on site Do not scale from this drawing Use figured dimensions only

If in doubt contact Space A

1m 2 3

Copyright 2020 Studio Space A Ltd Closet Wing Rebuild Elevation 2