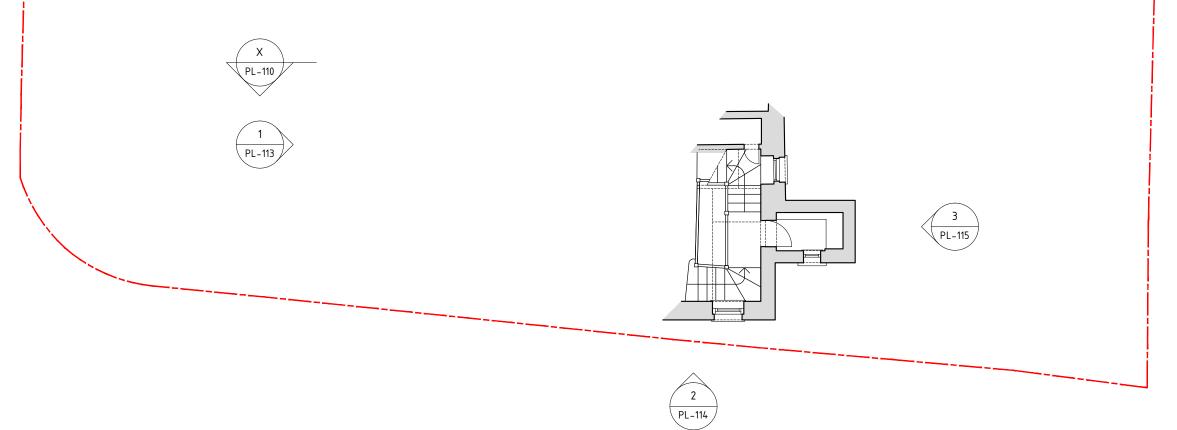

Do not scale from this drawing

Use figured dimensions only

If in doubt contact Space A

0 1m 2 3 4

| Closet Wing Rebuild<br>Mills house | Mezzanine Plan<br>As Existing & Proposed |    |
|------------------------------------|------------------------------------------|----|
| 174 Regent's Rark Road             | Drawn SB Issued AH                       | 1  |
| London NW1 8XP                     | Format A3 Scale 1:100                    | 11 |