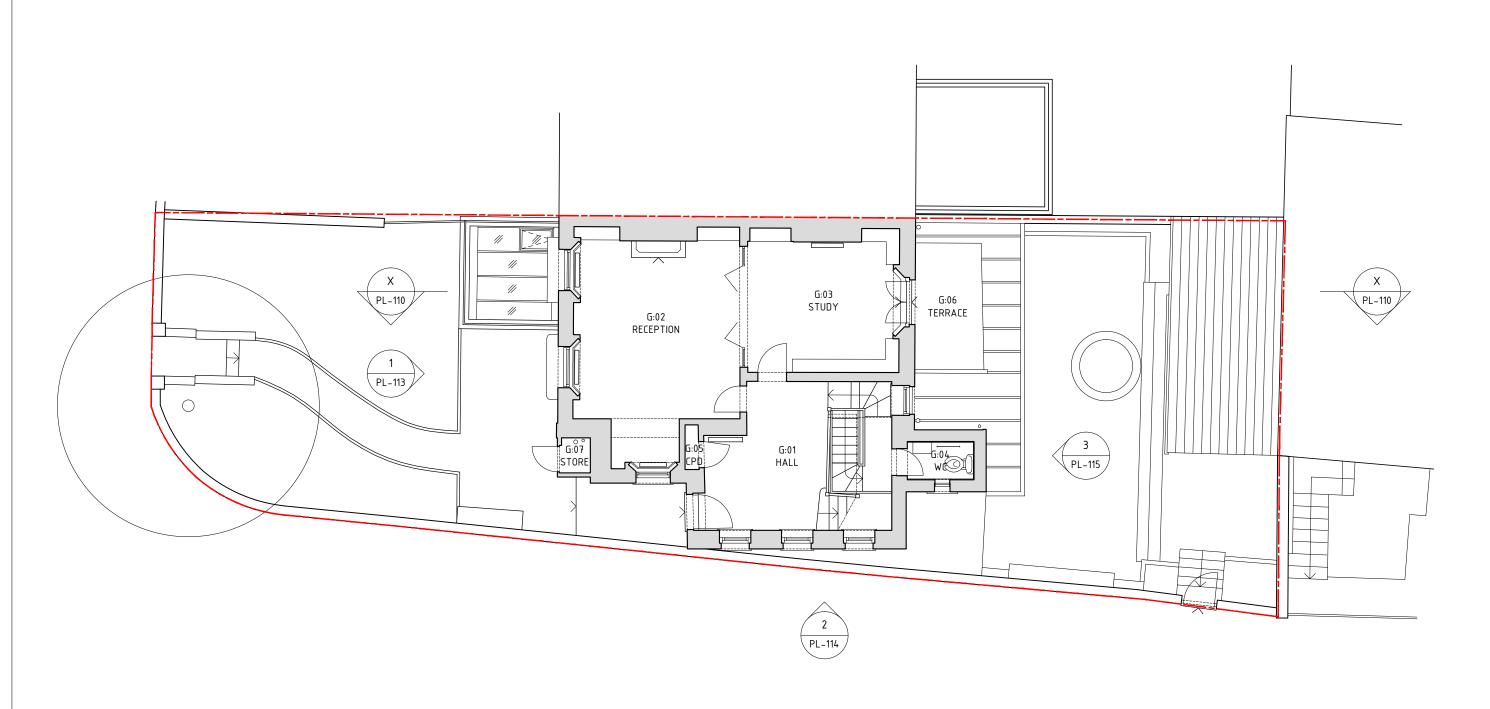

Copyright 2020 Studio Space A Ltd

Rev Date Notes

Main contractor to check dimensions on site

Do not scale from this drawing

Use figured dimensions only

If in doubt contact Space A

0 1m 2 3 4 .

| Closet Wing Rebuild<br>Mills house | Ground Floor Plan<br>As Existing & Proposed |   |  |
|------------------------------------|---------------------------------------------|---|--|
| 174 Regent's Rark Road             | Drawn SB Issued AH                          |   |  |
| London NW1 8XP                     |                                             | П |  |