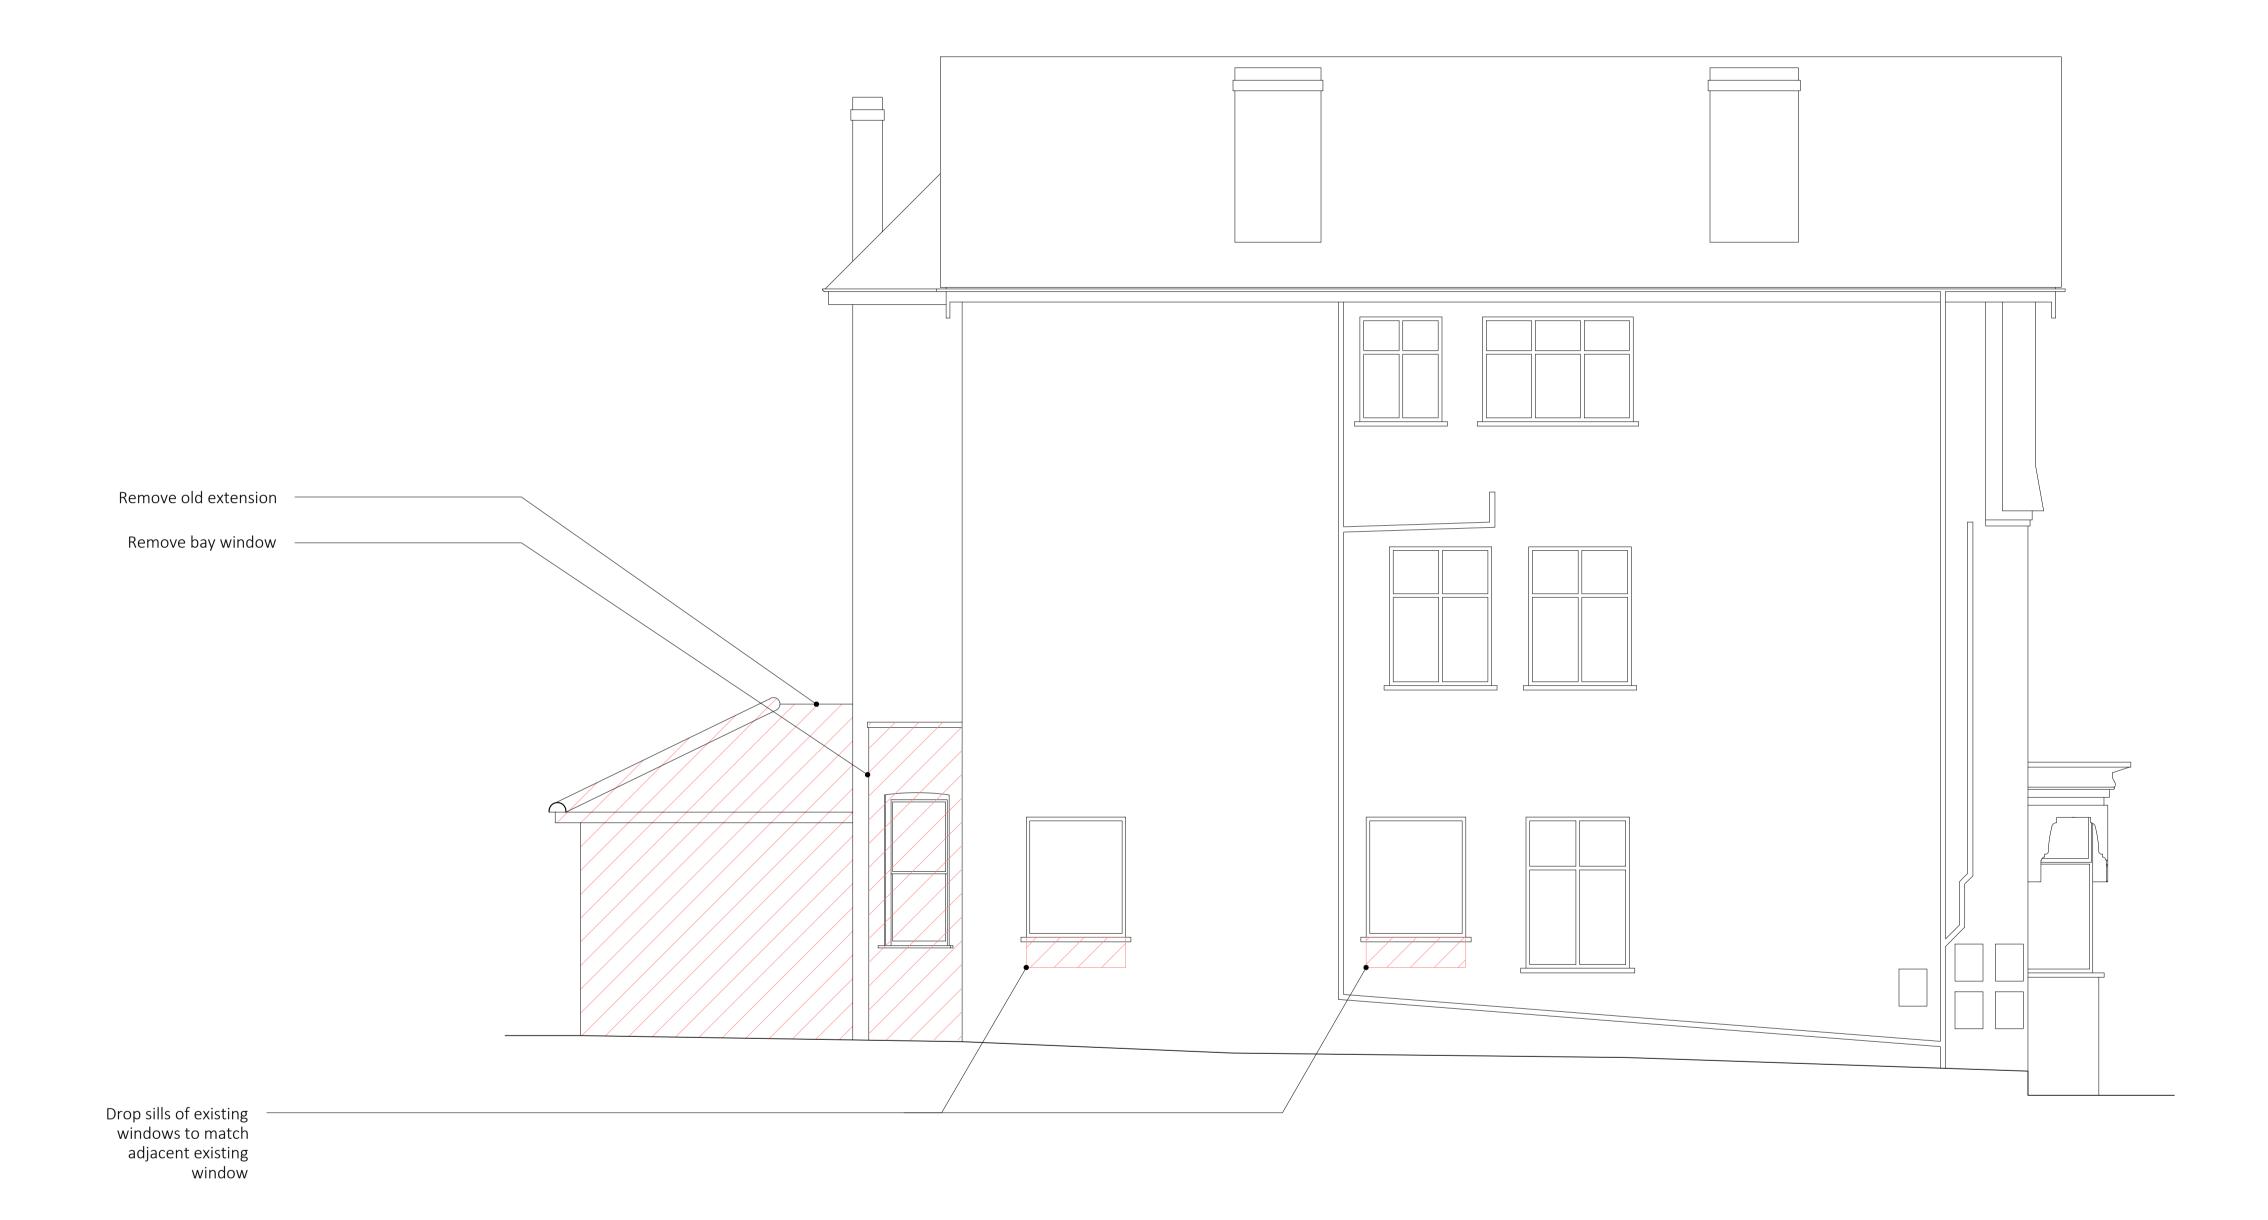

|                   |        |                                       |                                                                  | PC               | HJ                                                                                                |
|-------------------|--------|---------------------------------------|------------------------------------------------------------------|------------------|---------------------------------------------------------------------------------------------------|
| rev               | date   | description                           |                                                                  | revised by       | audited by                                                                                        |
| stage<br>PLANNING |        | drawing title Existing West Elevation |                                                                  | suitability code |                                                                                                   |
|                   | PLA    | TON<br>NT<br>CHITECTS                 | Seatem House 39 Morelands St London EC1V 8BB client Mr. L Kulick | E                | T +44 (0)20 7288 133:<br>F +44 (0)20 7288 0333<br>mail@lparchitects.co.u<br>www.lparchitects.co.u |
|                   | THIS D | RAWING IS COPYRIGH                    | т                                                                |                  |                                                                                                   |