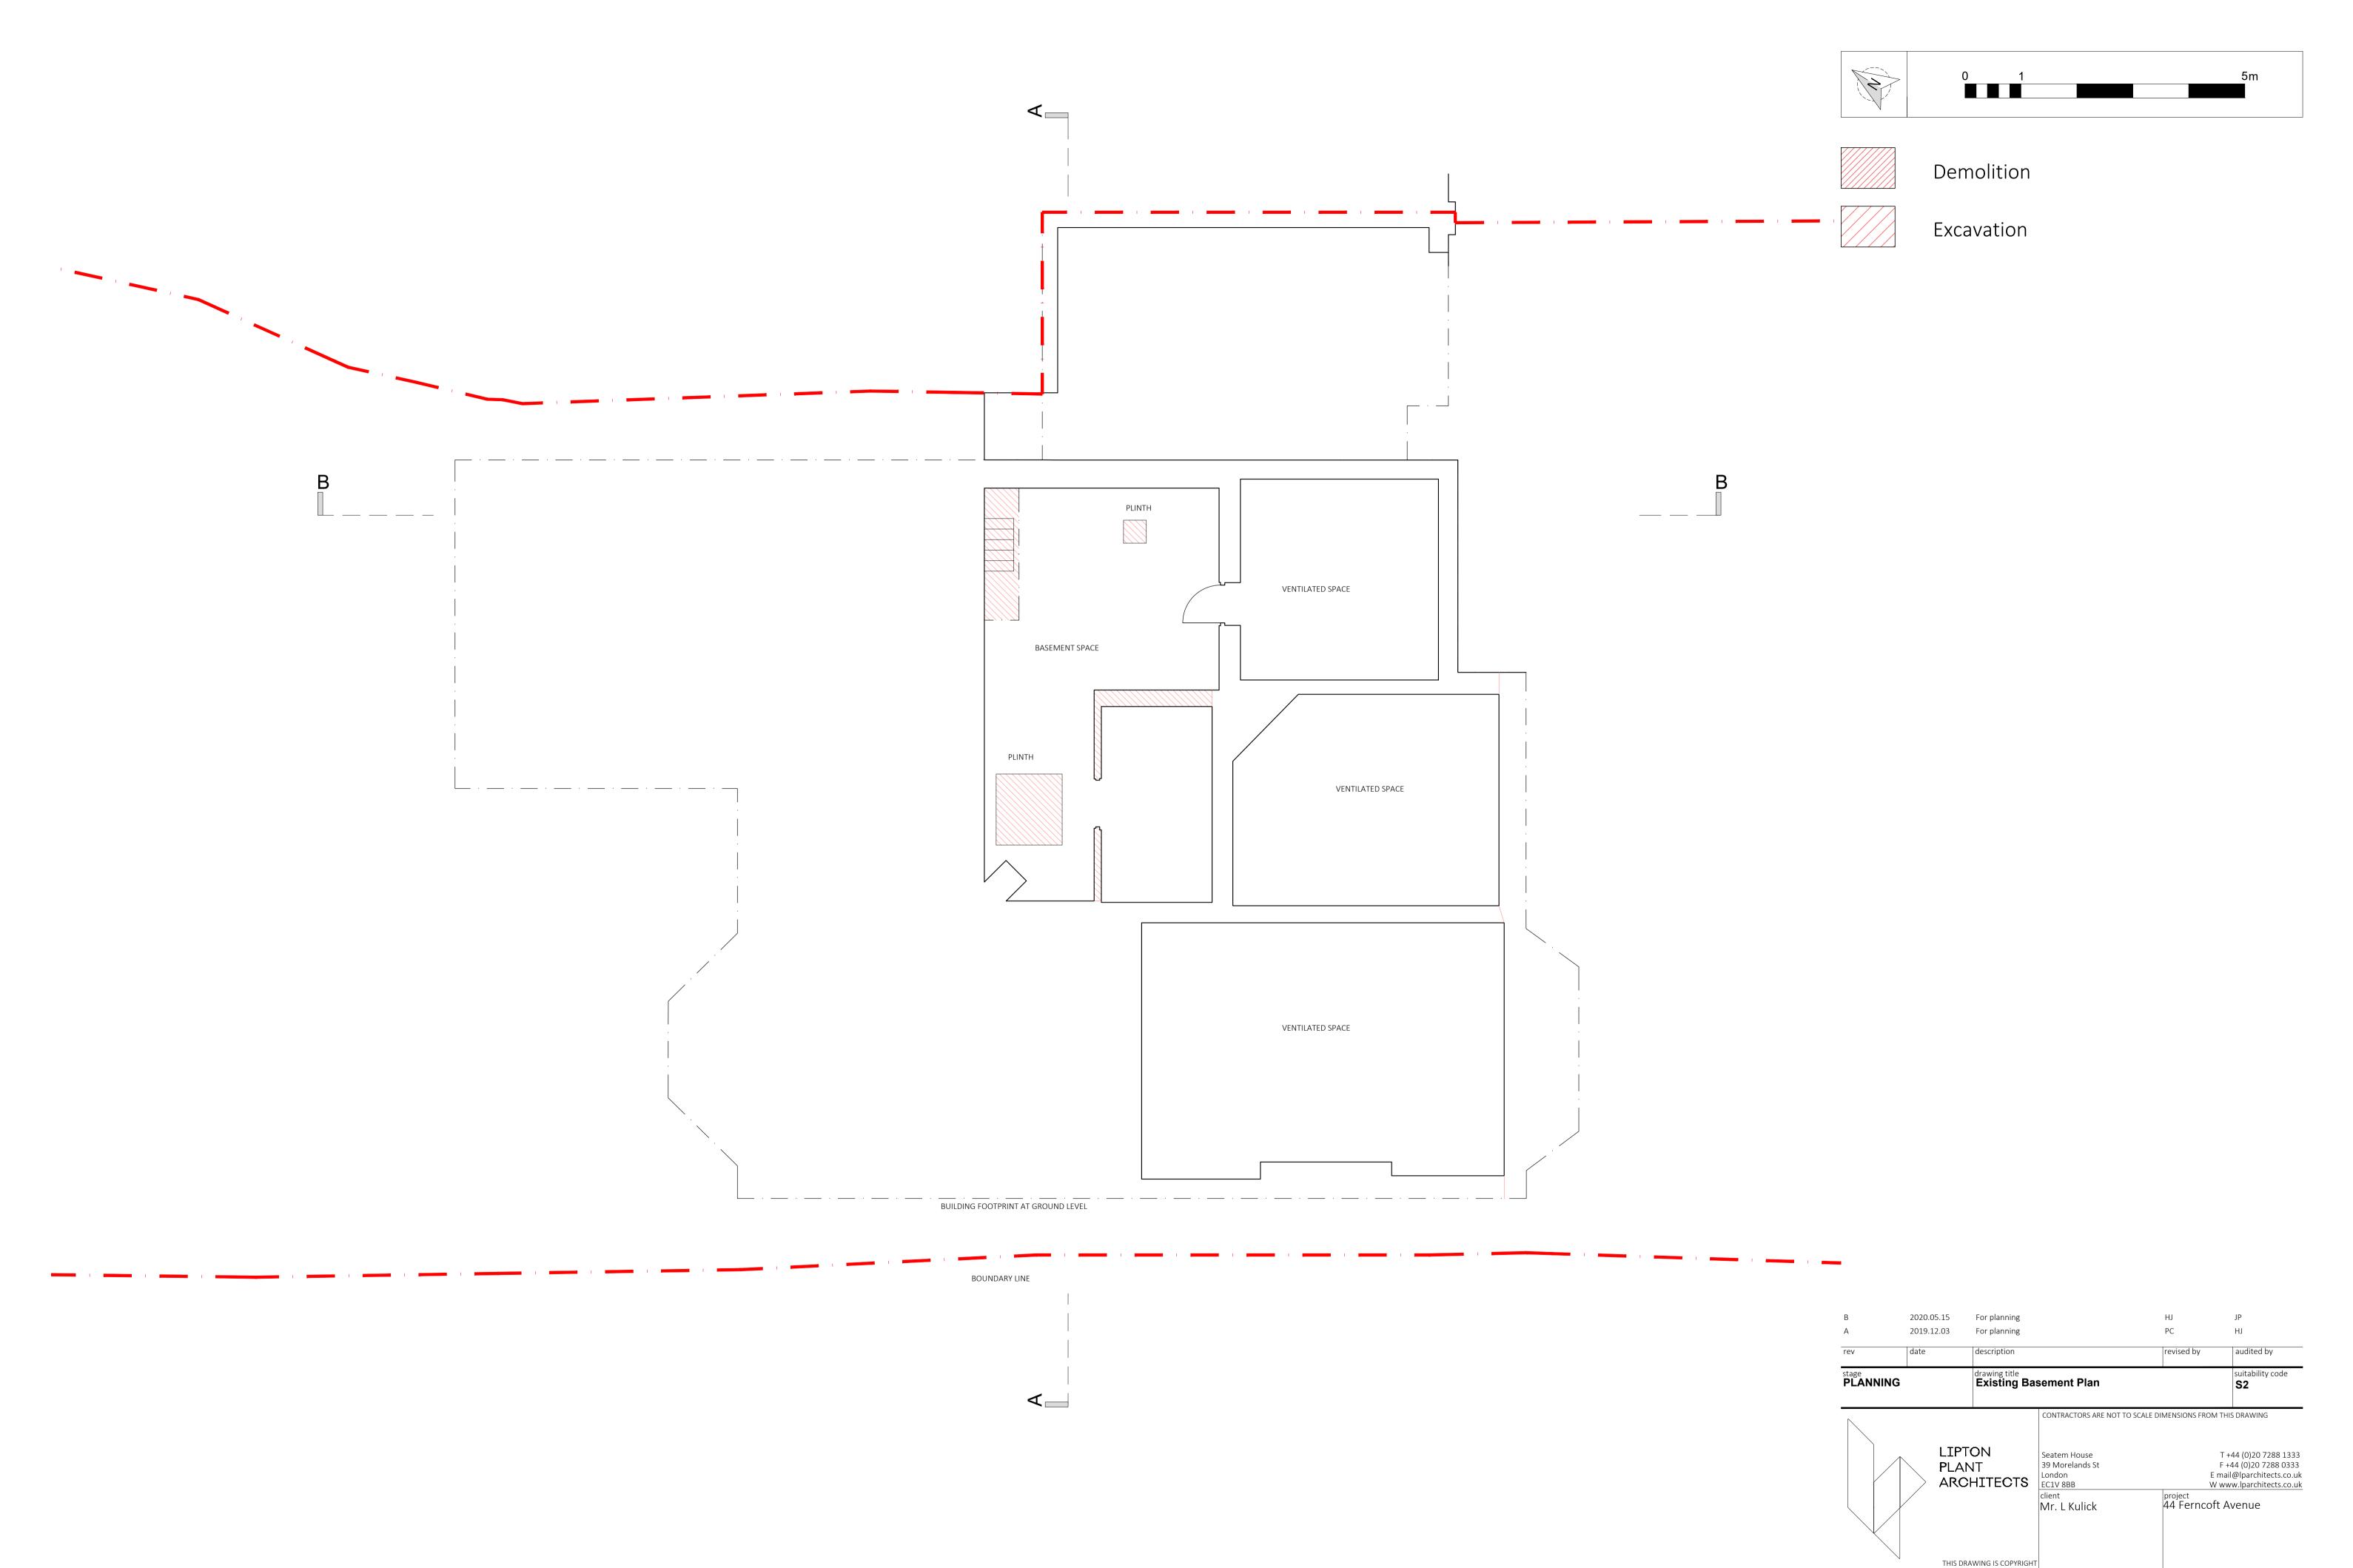

0.5 m 5.0 m 50 m

\_\_\_\_\_ Boundary Line

<\_\_

| B<br>A                      | 2020.05.15<br>2019.12.03 | For planning For planning          |                                                                                 | HJ<br>PC                        | JP<br>HJ                                                                                            |
|-----------------------------|--------------------------|------------------------------------|---------------------------------------------------------------------------------|---------------------------------|-----------------------------------------------------------------------------------------------------|
| rev                         | date                     | description                        |                                                                                 | revised by                      | audited by                                                                                          |
| stage PLANNING drawin Exis  |                          | drawing title Existing No          | orth Elevation                                                                  | suitability code <b>S2</b>      |                                                                                                     |
|                             | PLA<br>ARC               | TON NT CHITECTS RAWING IS COPYRIGH | Seatem House<br>39 Morelands St<br>London<br>EC1V 8BB<br>client<br>Mr. L Kulick |                                 | T +44 (0)20 7288 1333<br>F +44 (0)20 7288 0333<br>mail@lparchitects.co.uk<br>www.lparchitects.co.uk |
| scale<br>1:50@A1<br>1.100@A |                          | , , ,                              | iginator zone level<br>L <b>PA</b> - <b>ZZ</b> - <b>XX</b>                      | type role dwg<br>- DR - A - 300 |                                                                                                     |