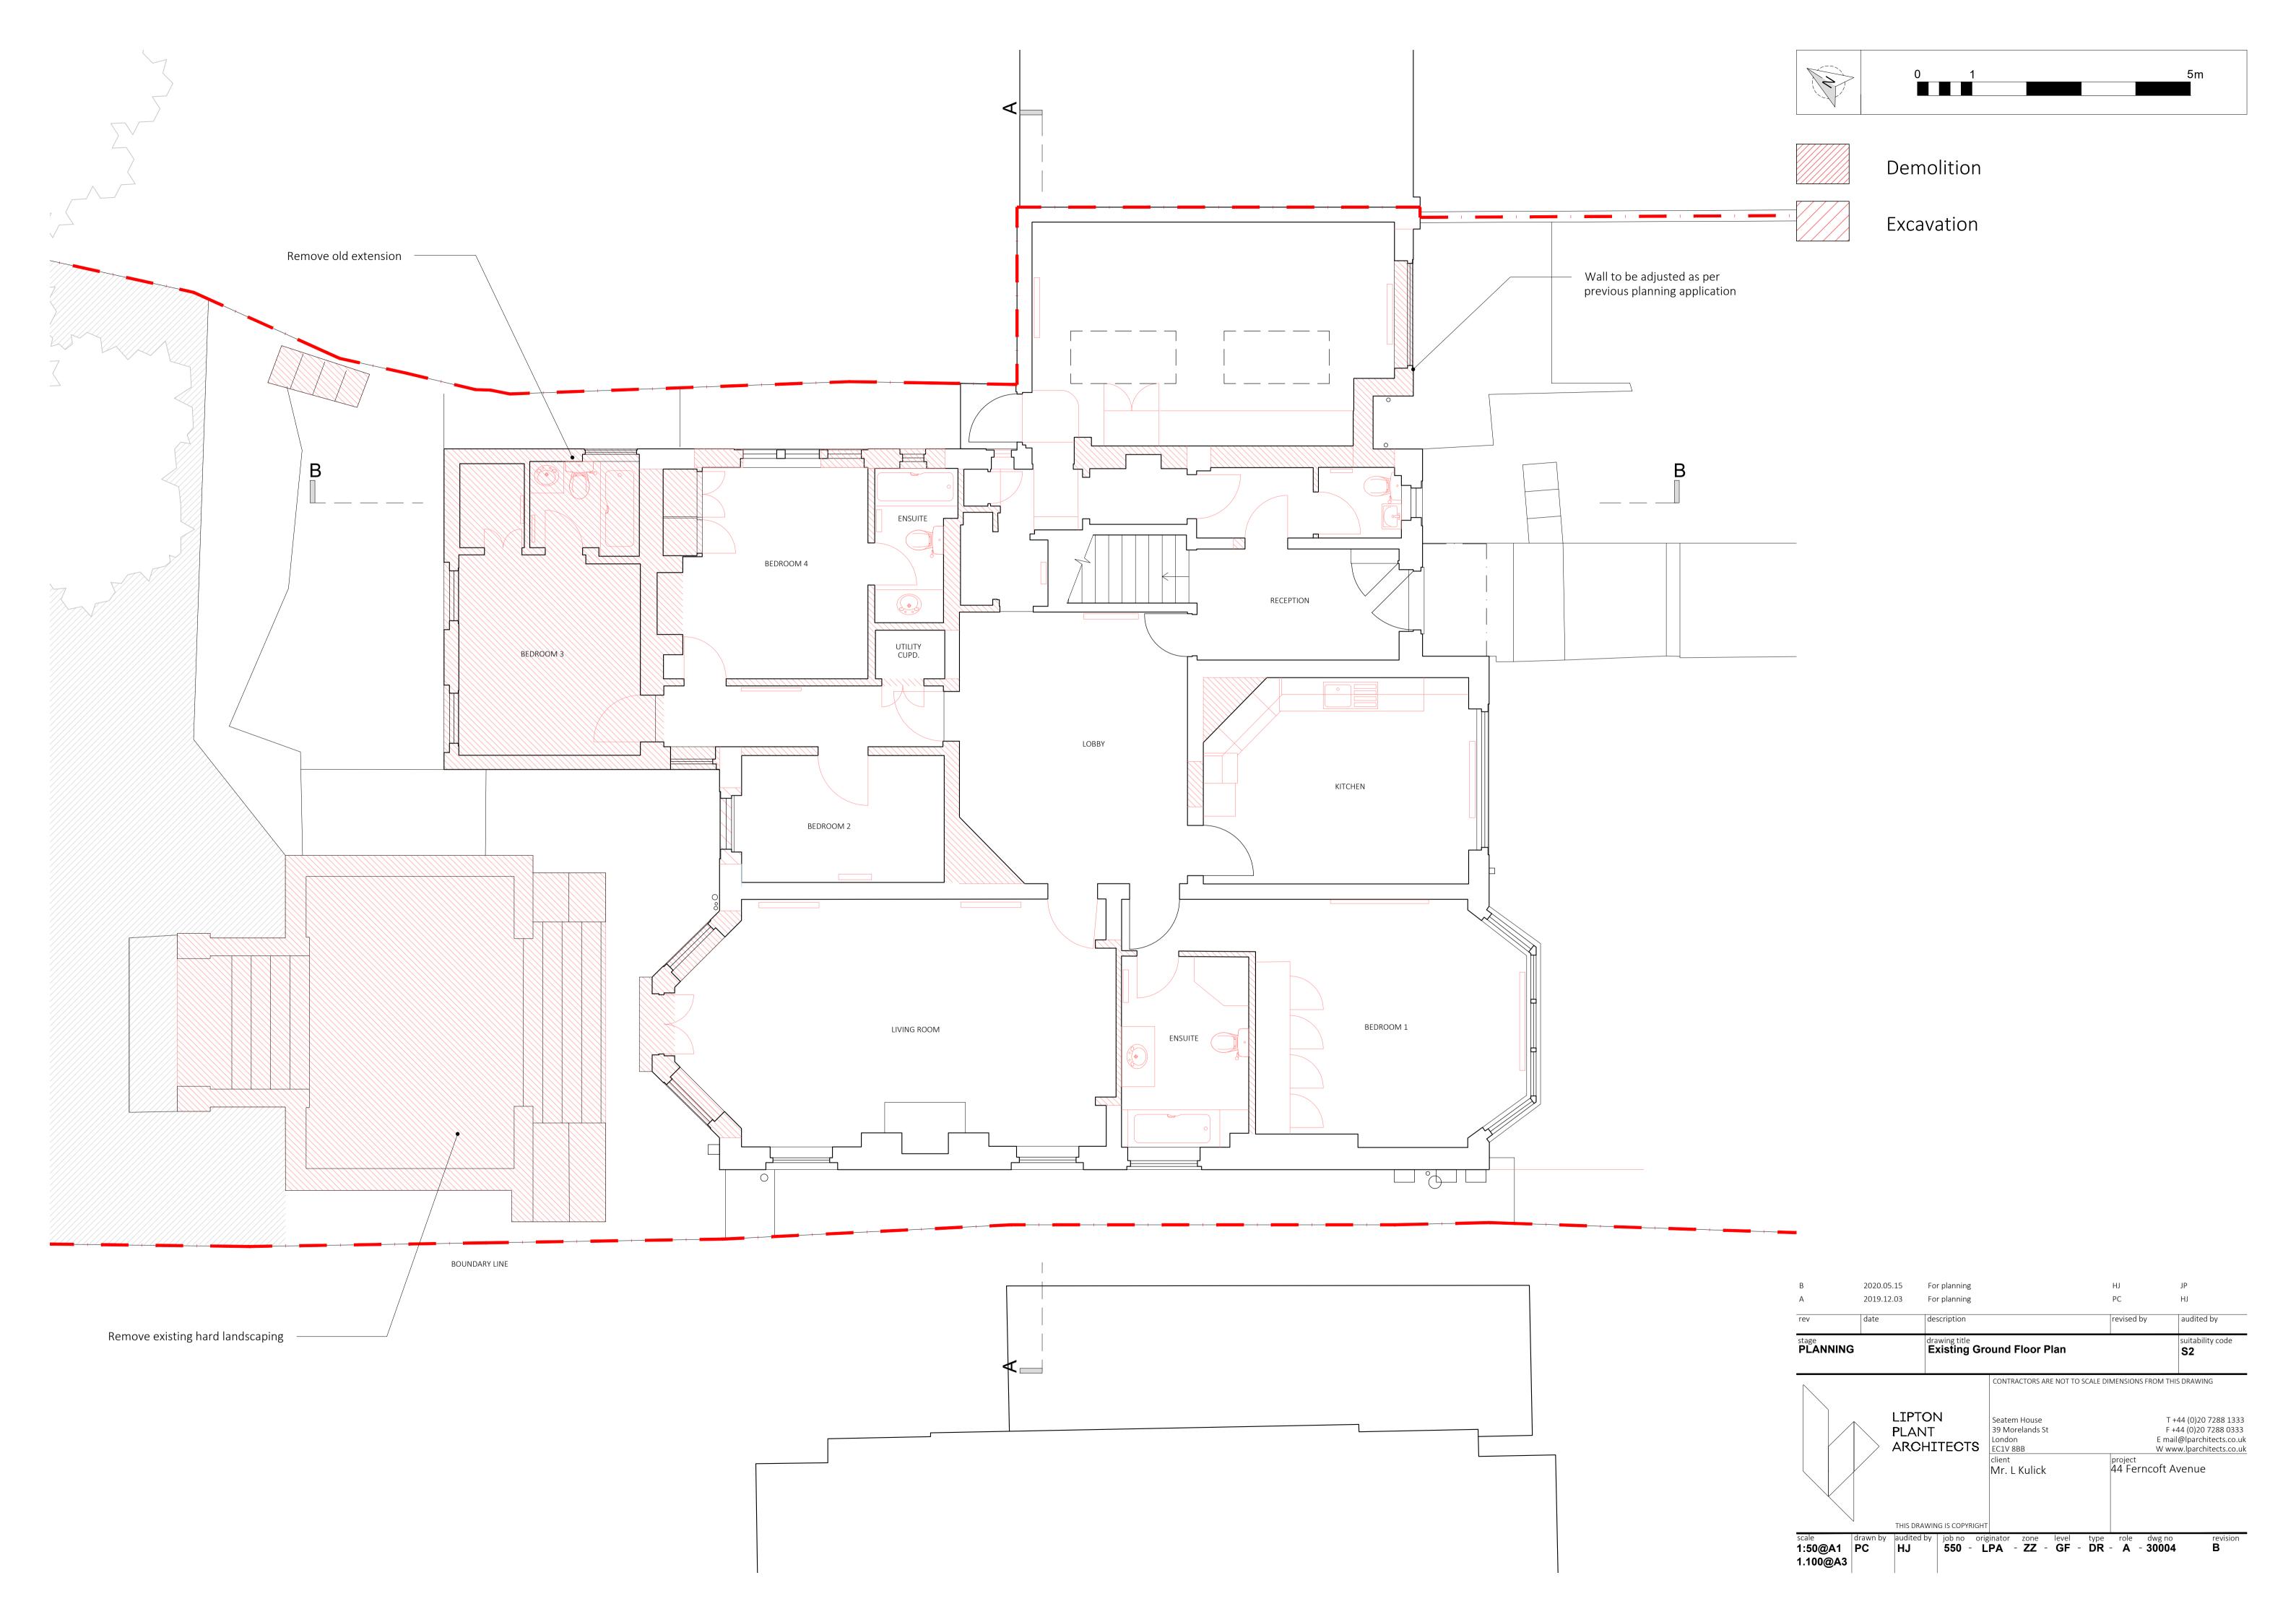

|                   |        |                                       |                                                                  | PC               | HJ                                                                                                |
|-------------------|--------|---------------------------------------|------------------------------------------------------------------|------------------|---------------------------------------------------------------------------------------------------|
| rev               | date   | description                           |                                                                  | revised by       | audited by                                                                                        |
| stage<br>PLANNING |        | drawing title Existing West Elevation |                                                                  | suitability code |                                                                                                   |
|                   | PLA    | TON<br>NT<br>CHITECTS                 | Seatem House 39 Morelands St London EC1V 8BB client Mr. L Kulick | E                | T +44 (0)20 7288 133:<br>F +44 (0)20 7288 0333<br>mail@lparchitects.co.u<br>www.lparchitects.co.u |
|                   | THIS D | RAWING IS COPYRIGH                    | т                                                                |                  |                                                                                                   |