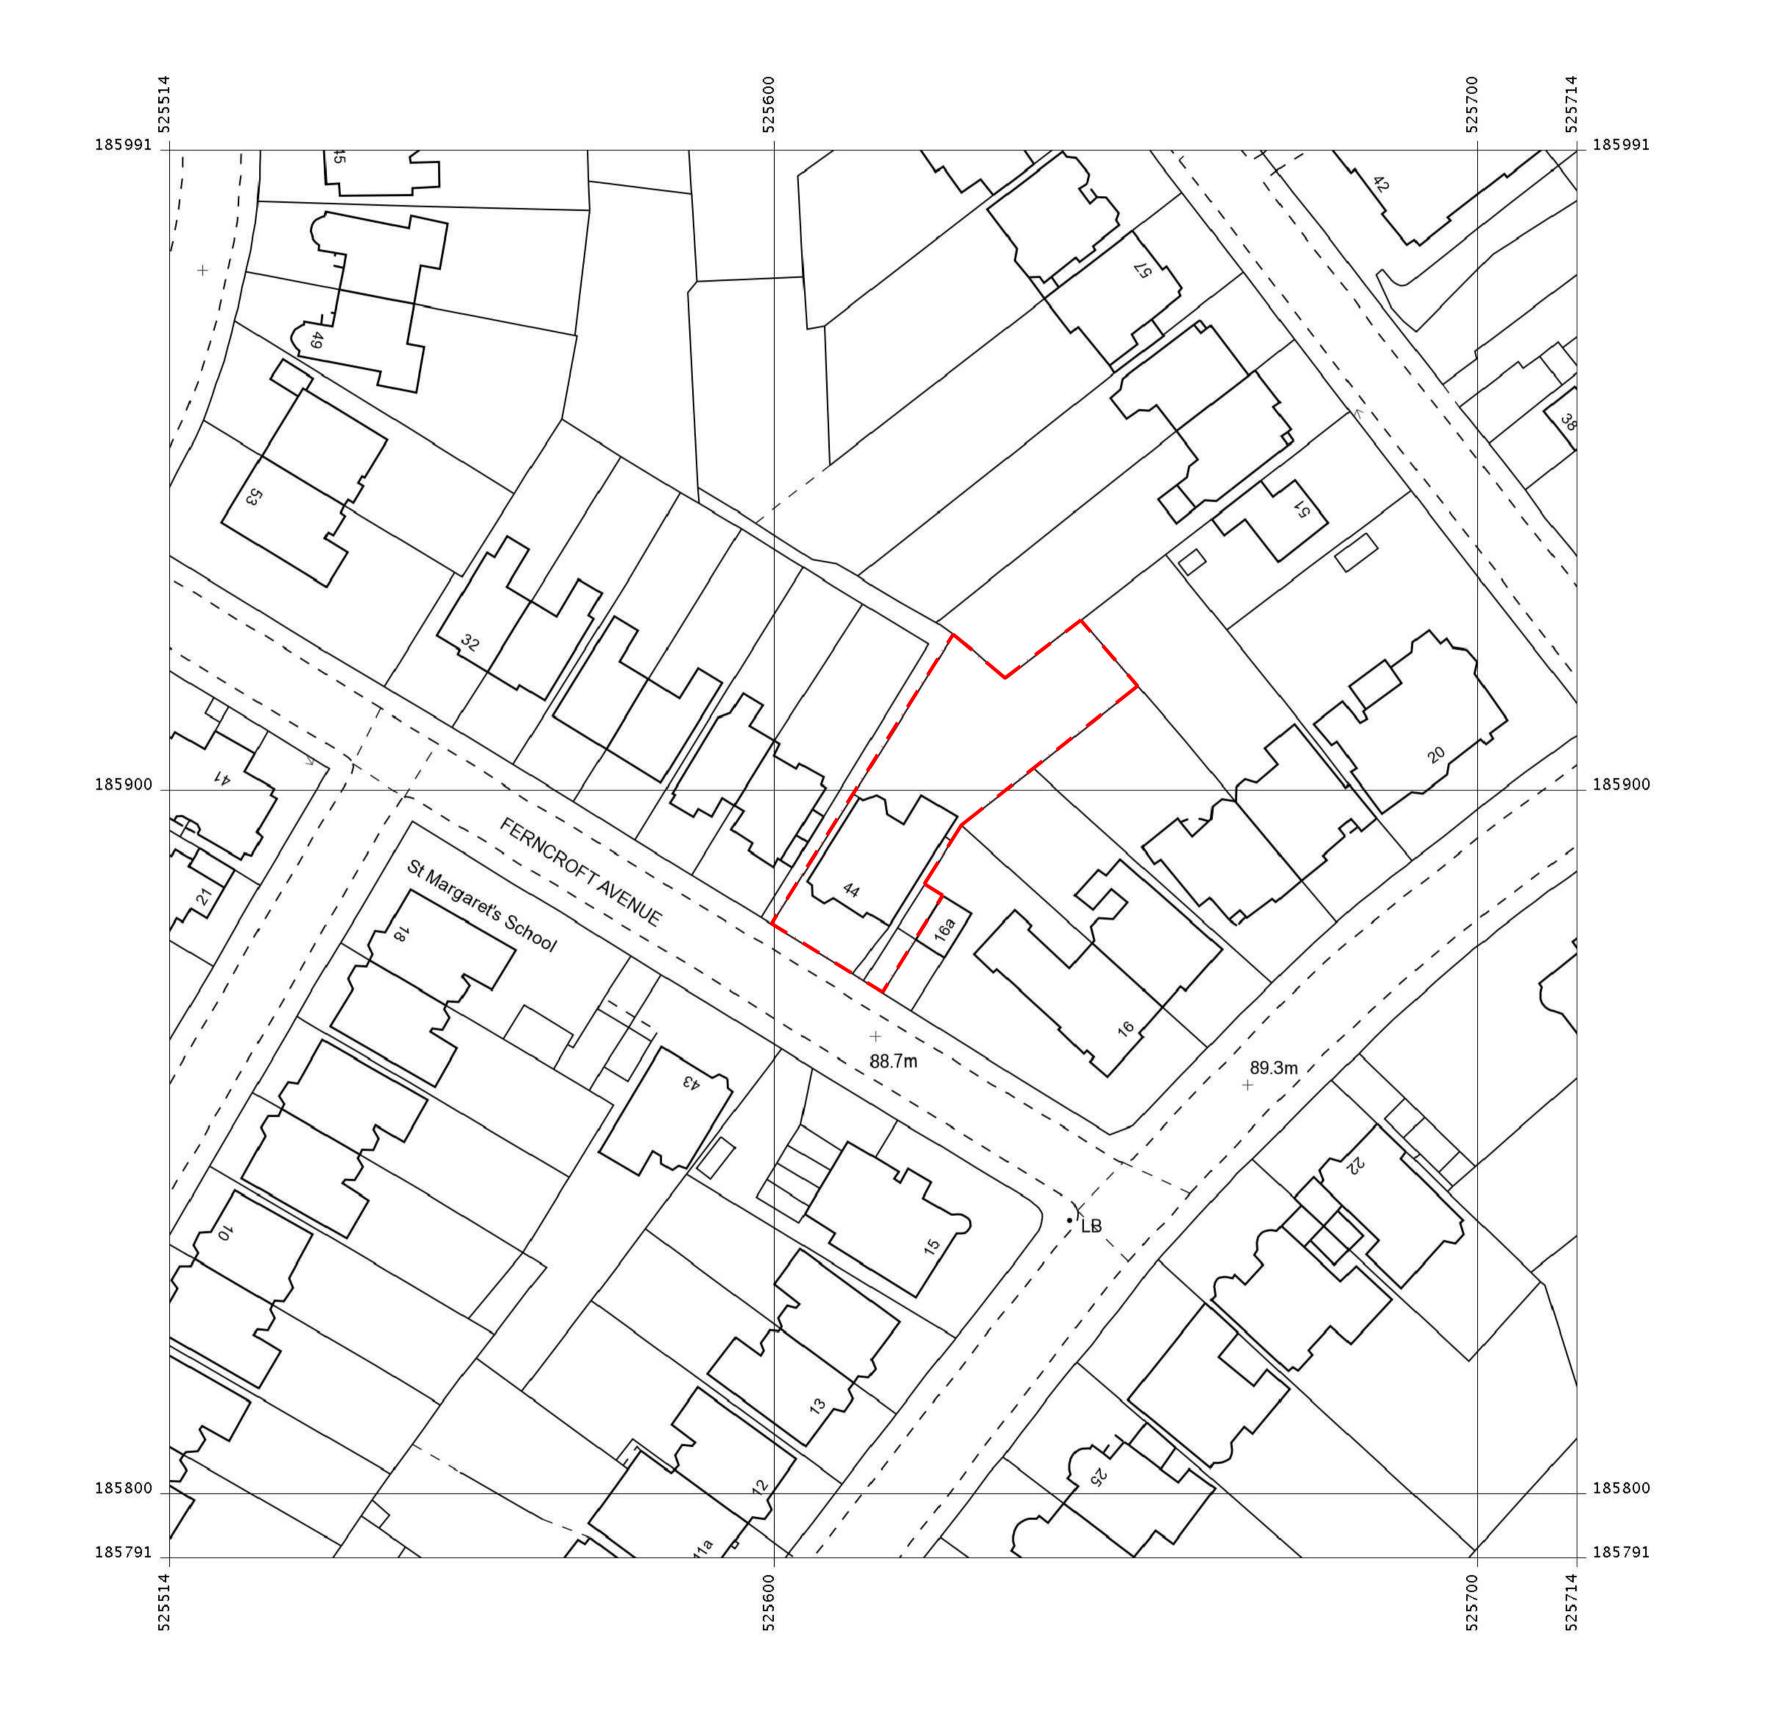

0.5 m 5.0 m 50 m

\_\_\_\_\_ Boundary Line

<\_\_

| B<br>A                      | 2020.05.15<br>2019.12.03 | For planning For planning          |                                                                                 | HJ<br>PC                        | JP<br>HJ                                                                                            |
|-----------------------------|--------------------------|------------------------------------|---------------------------------------------------------------------------------|---------------------------------|-----------------------------------------------------------------------------------------------------|
| rev                         | date                     | description                        |                                                                                 | revised by                      | audited by                                                                                          |
| stage PLANNING drawin Exis  |                          | drawing title Existing No          | orth Elevation                                                                  | suitability code <b>S2</b>      |                                                                                                     |
|                             | PLA<br>ARC               | TON NT CHITECTS RAWING IS COPYRIGH | Seatem House<br>39 Morelands St<br>London<br>EC1V 8BB<br>client<br>Mr. L Kulick |                                 | T +44 (0)20 7288 1333<br>F +44 (0)20 7288 0333<br>mail@lparchitects.co.uk<br>www.lparchitects.co.uk |
| scale<br>1:50@A1<br>1.100@A |                          | , , ,                              | iginator zone level<br>L <b>PA</b> - <b>ZZ</b> - <b>XX</b>                      | type role dwg<br>- DR - A - 300 |                                                                                                     |