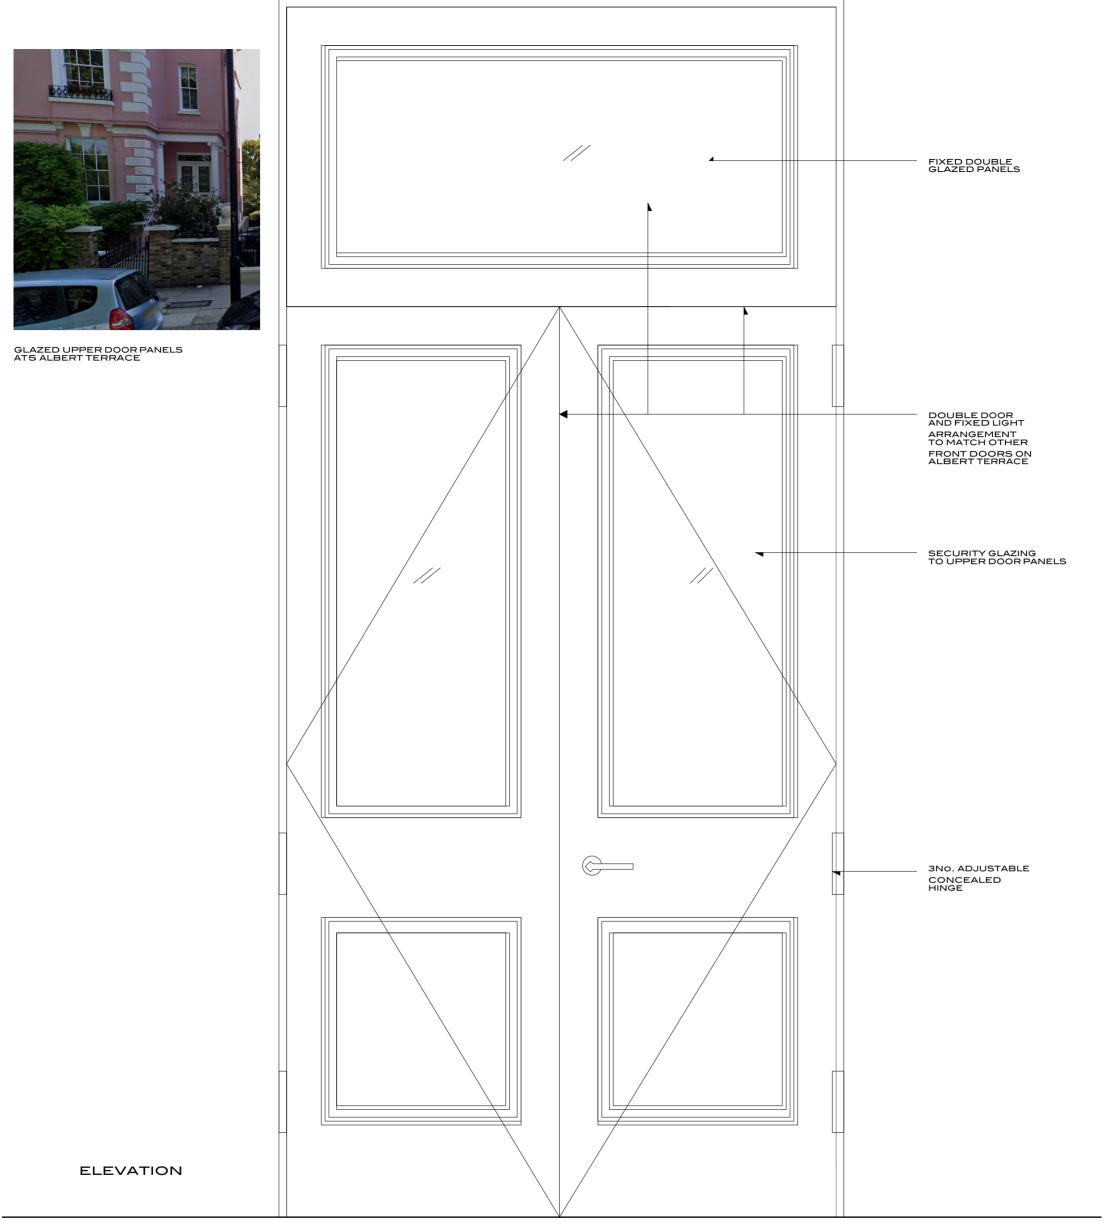

PLAN

OUTSIDE

| REVISIONS NOTES |                             |  | 4 PRIMROSE HILLSTUDIOS FITZROYROAD LONDONNWISTR +44 (0)20/483 4746 |                                                                     |
|-----------------|-----------------------------|--|--------------------------------------------------------------------|---------------------------------------------------------------------|
| A 26.05.20      | GLAZING TO UPPERDOOR PANELS |  |                                                                    | 4 PRIMROSE HILLSTUDIOS FITZROYROAD LONDONNWI 8TR +44 (0)207483 4746 |
|                 |                             |  |                                                                    | 6 ALBERT TERRACE                                                    |
|                 |                             |  |                                                                    | OALDERTTERRACE                                                      |
|                 |                             |  |                                                                    | FRONTDOOR                                                           |
|                 |                             |  |                                                                    | RAISED GROUND FLOOR                                                 |
|                 |                             |  |                                                                    | FRONTELEVATION 1:10                                                 |
|                 |                             |  |                                                                    | FORPLANNING DRG.01/1 A                                              |
|                 |                             |  |                                                                    |                                                                     |