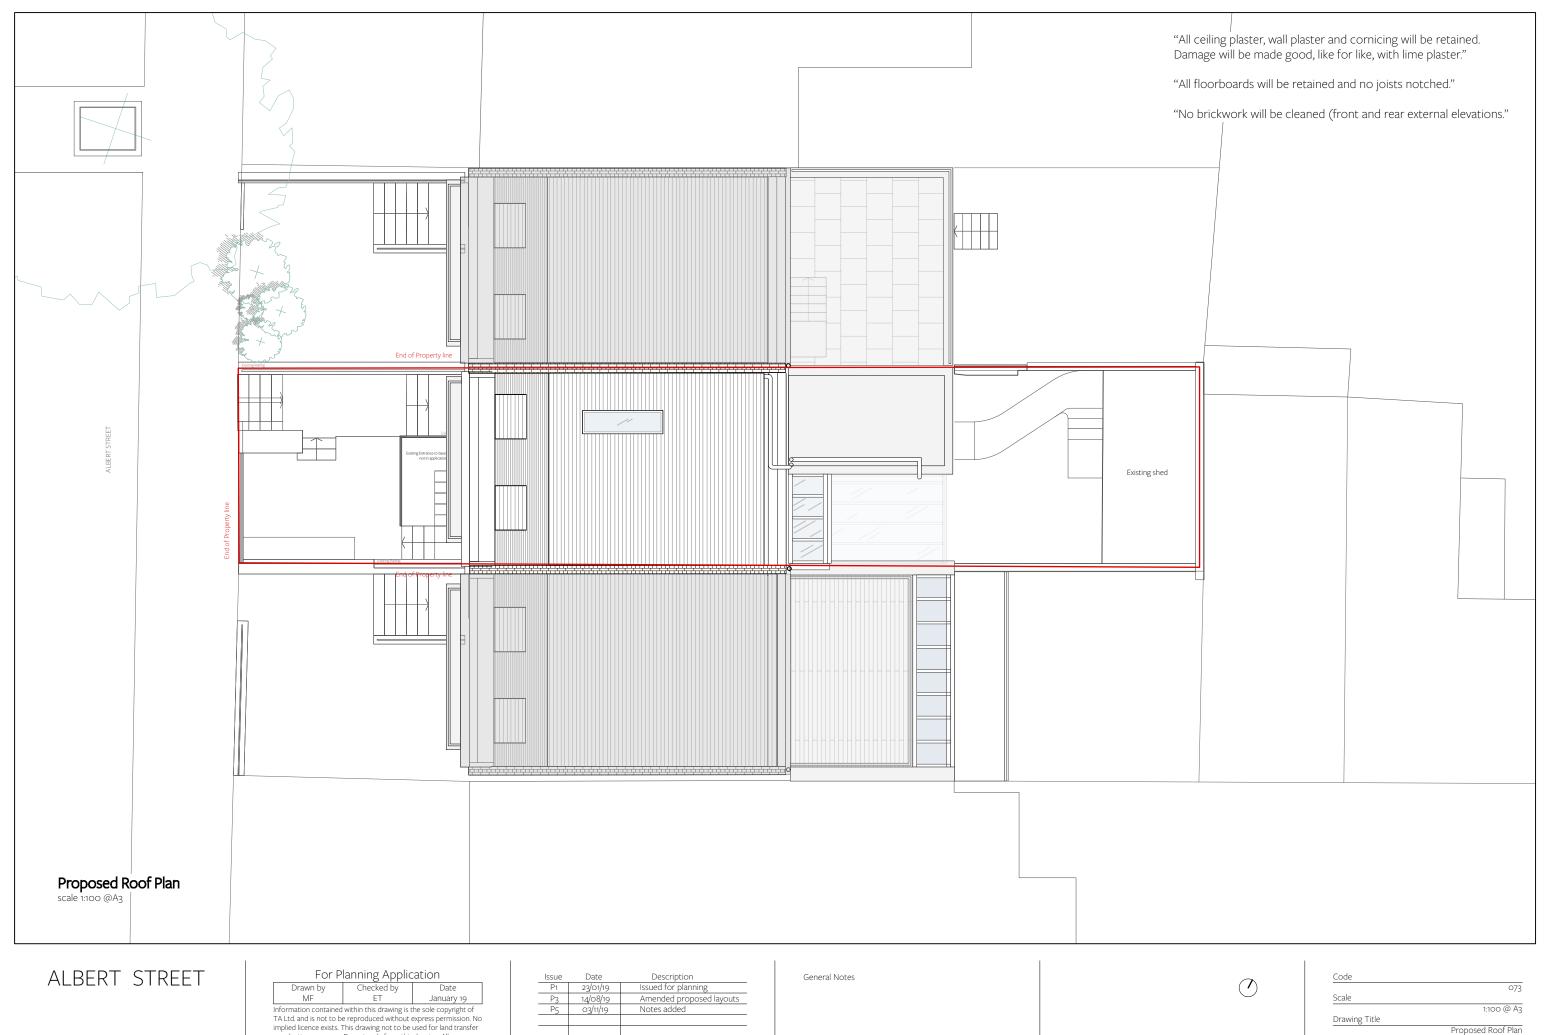

|                | 073 - GARF         |
|----------------|--------------------|
| Drawing Number |                    |
|                | Proposed Roof Plan |
| Drawing Title  | ~ ~                |
|                | 1:100 @ A3         |
| Scale          | -/3                |
|                | 073                |
| Code           |                    |