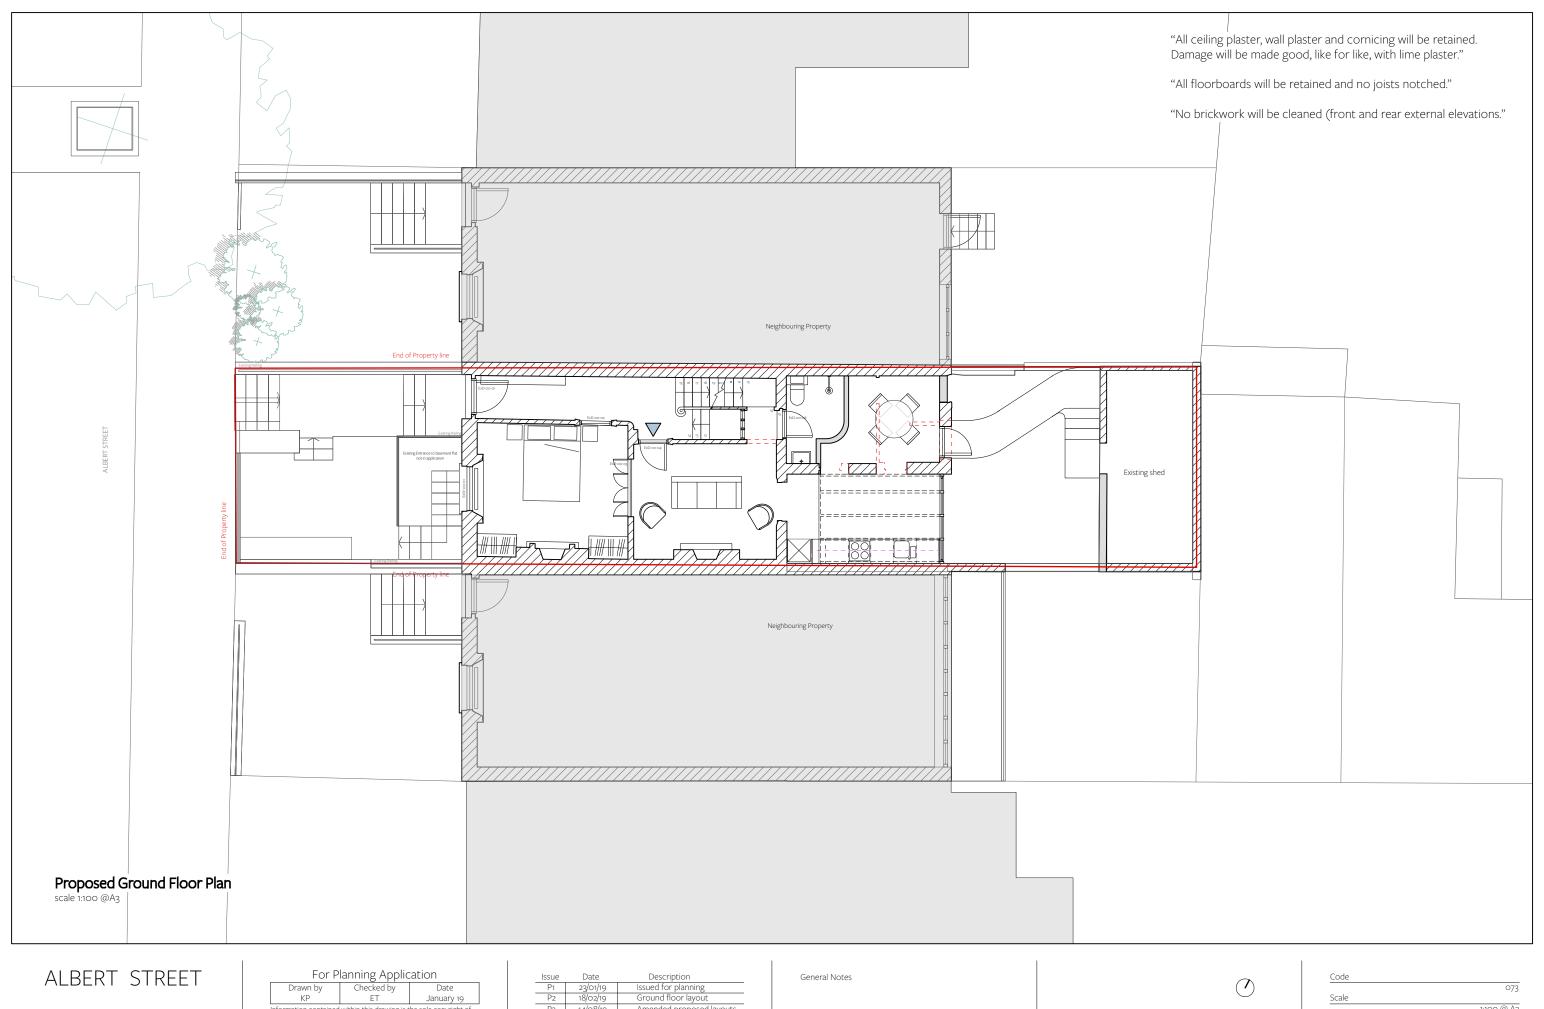

0 1 2 5m

|                | 073 - GA00                 |
|----------------|----------------------------|
| Drawing Number |                            |
|                | Proposed Ground Floor Plan |
| Drawing Title  | 1.100 @ 75                 |
| - Court        | 1:100 @ A3                 |
| Scale          | 0/3                        |
| Code           | 07                         |